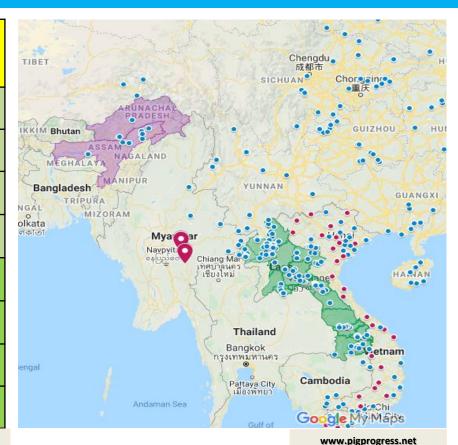

# ASF Outbreaks in Myanmar

| , | No | Date      | State/<br>Division | District    | Township/ Village      |
|---|----|-----------|--------------------|-------------|------------------------|
|   | 1. | 1-8-2019  | Shan (East)        | Keng Tung   | Mongla                 |
|   | 2. | 10-8-2019 | Shan (East)        | Matman      | Panghseng              |
|   | 3. | 11-8-2019 | Shan (East)        | Mong Hpayak | Mong Yawng             |
|   | 4. | 13-9-2019 | Shan (East)        | Mong Hpayak | Mong Hpayak            |
|   | 5. | 6-2-2020  | Shan (North)       | Lashio      | Lashio, Naung Mon      |
|   | 6. | 22-2-2020 | Kachin             | Bhamo       | Momauk,<br>Dokphoneyan |
|   | 7. | 5-4-2020  | Shan (South)       | Taunggyi    | Nyaung Shwe            |
|   | 8. | 28-6-2020 | Kayah              | Loikaw      | Loikaw                 |

Source: VMDCD, LBVD