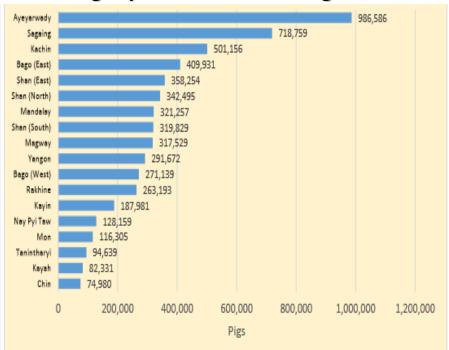

## Pig Production System in Myanmar

- Over two million holdings raised 5.8 million pigs with an average of about nearly three pigs per holdings.
- Nationally, 27 percent of holdings raised pigs.
- Pigs were most numerous in Ayeyarwady Region.
- Pig raising was very common in upland areas (Chin, Shan, Kayah & Kachin).
- Pig raising was common but variable in dry zone regions (Sagaing, Magway & Mandalay)
- Pig raising was relatively less common in costal area (Yangon, Tanintharyi, Mon & Rakhine).

#### **Pig Population in State & Regions**

Source: PSI, LBVD (NLBS 2019)