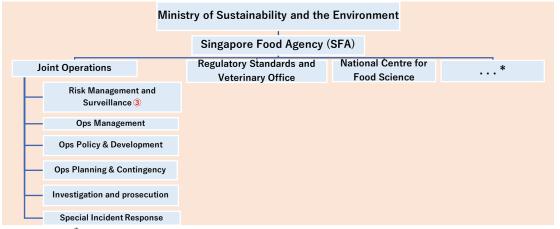

## WOAH Delegate and Focal Points: Singapore

| WOAH Delega                         | te                             | WOAH Delegate an                                                                                                                      |
|-------------------------------------|--------------------------------|---------------------------------------------------------------------------------------------------------------------------------------|
| Dr Him Hoo Yap 🜟                    |                                | Chief Veterinary Officer Director General, Animal & Veterinary Service National Parks Board (NParks) Ministry of National Development |
| Disease<br>Notification             | Grace Yam (Main) ①             | Veterinarian Animal & Veterinary Programme Office, Professional & Scientific Services Animal & Veterinary Service, Nparks             |
|                                     | Crystin Tay (Alt.) ①           | Senior Manager Animal & Veterinary Programme Office, Professional & Scientific Services Animal & Veterinary Service, NParks           |
| Aquatic Animals                     | Diana Chee ②                   | Director Animal & Veterinary Programme Office, Professional & Scientific Services Animal & Veterinary Service, NParks                 |
| Animal<br>Production<br>Food Safety | Wong Yelin 3                   | Director Risk Management & Surveillance Department, Joint Operations Division Singapore Food Agency                                   |
| Veterinary<br>Products              | Juline Chua (Main) 4           | Veterinarian Animal & Veterinary Programme Office, Professional & Scientific Services Animal & Veterinary Service, NParks             |
|                                     | Shawn Chia (Alt.) ④            | Acting Deputy Director Quarantine & Biosecurity Services, Veterinarian Health Animal & Veterinary Service, NParks                     |
| Animal Welfare                      | Chong Qi Ai 5                  | Senior Manager<br>Centre for Animal Rehabilitation, Professional & Scientific Services<br>Animal & Veterinary Service, NParks         |
| Communication                       | Wendy Sng 6                    | Deputy Director Biorisk & Biosurveillance, Veterinary Health Animal & Veterinary Service, NParks                                      |
|                                     | Suria Fabbri (Alt.) ⑥          | Veterinarian Animal & Veterinary Programme Office, Professional & Scientific Services Animal & Veterinary Service, NParks             |
| Veterinary<br>Laboratory            | Charlene Judith<br>Fernandez 7 | Director Centre for Animal & Veterinary Sciences, Professional & Scientific Services Animal & Veterinary Service, NParks              |
| Wildlife                            | Anna Wong (Main) ®             | Director Centre for Wildlife Rehabilitation and Wildlife Trade, Wildlife Management, NParks                                           |
|                                     | Petrina Teo (Alt.) ®           | Veterinarian Centre for Wildlife Rehabilitation Wildlife Management, NParks                                                           |

\*Only relevant divisions of SFA are shown in this partial organizational chart.