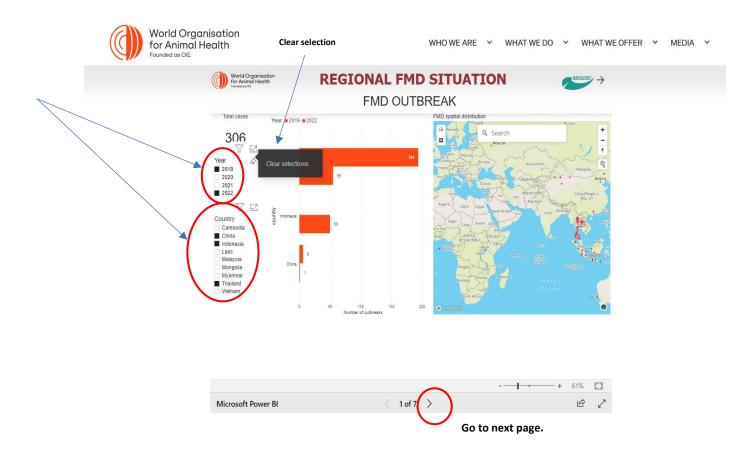

## **How to navigate the SEACFMD Situation Dashboard**

| Year   2019   2020   2021   2022 | Each page contains selection panes for filtering data by year, month, and country.                                               |
|----------------------------------|----------------------------------------------------------------------------------------------------------------------------------|
| Ä                                | Click on the box for selection. At the same time, maps and graphs on the page will display based on your preference.             |
| Ctrl                             | If you want to select more than one country, year or month, please hold the <i>Ctrl key</i> simultaneously with the ticking box. |
| Clear selections                 | Then tick "Clear selection" box to remove selection.                                                                             |
| < 1 of 7 >                       | The page navigation arrow is located at the bottom of the dashboard                                                              |