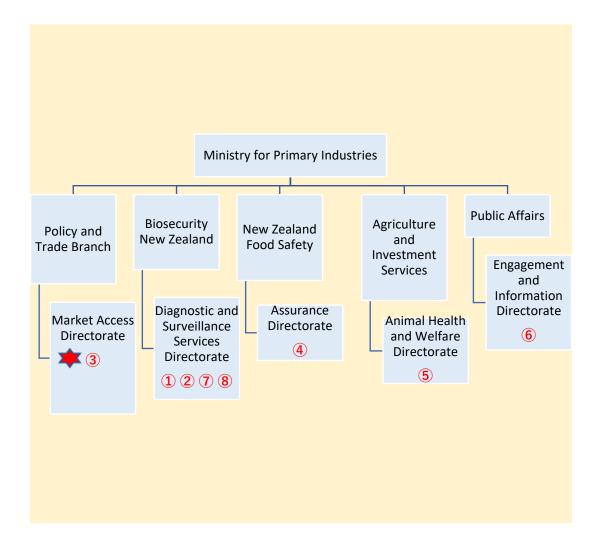

## WOAH Delegate and Focal Points: New Zealand

| WOAH Delegate              |                      |                                                                                                                                                                                           |
|----------------------------|----------------------|-------------------------------------------------------------------------------------------------------------------------------------------------------------------------------------------|
| Policy and T               |                      | et Access Officer<br>Trade Branch<br>r Primary Industries                                                                                                                                 |
| Focal Points               |                      |                                                                                                                                                                                           |
| Disease<br>Notification    | Toni Tana            | Principal Adviser Animal Surveillance Diagnostic and Surveillance Services Directorate Biosecurity New Zealand Ministry for Primary Industries                                            |
| Aquatic<br>Animals<br>②    | Giulia Raponi        | Senior Adviser, Surveillance and Incursion Investigation (Aquatic Animal Health) Diagnostic and Surveillance Services Directorate Biosecurity New Zealand Ministry for Primary Industries |
| Food Safety 3              | Greg Zemke-<br>Smith | Market Access Counsellor Market Access Directorate Policy and Trade Branch Ministry for Primary Industries                                                                                |
| Veterinary<br>Products     | Warren Hughes        | Principal Adviser ACVM Regulation Assurance New Zealand Food Safety Ministry for Primary Industries                                                                                       |
| Animal<br>Welfare<br>⑤     | Kate Littin          | Manager, Animal Welfare Team Animal Health and Welfare Directorate Agriculture and Investment Services Ministry for Primary Industries                                                    |
| Communicati on 6           | Alisha<br>Henderson  | Communication and Engagement Adviser<br>Ministry for Primary Industries                                                                                                                   |
| Veterinary<br>Laboratory 7 | Joseph O'keefe       | Manager, Animal Health Laboratory Diagnostic and Surveillance Services Directorate Biosecurity New Zealand Ministry for Primary Industries                                                |
| Wildlife  8                | Toni Tana            | Principal Adviser Animal Surveillance Diagnostic and Surveillance Services Directorate Biosecurity New Zealand Ministry for Primary Industries                                            |