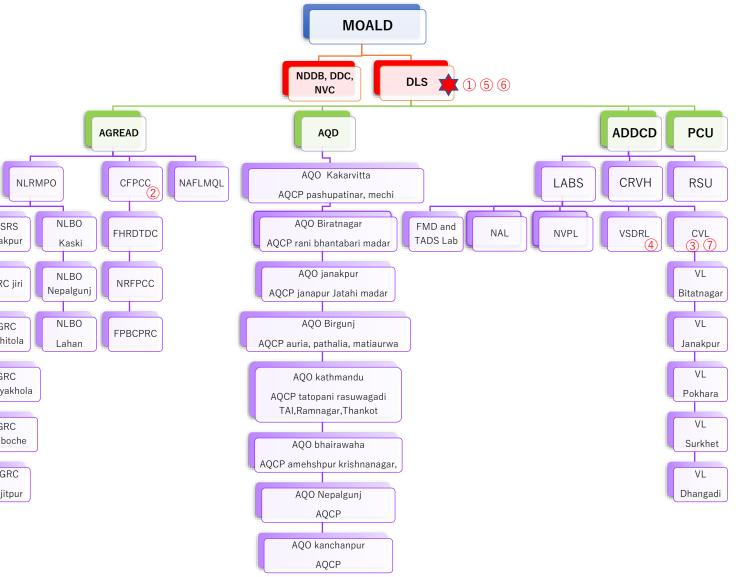

## WOAH Delegate and Focal Points: Nepal

| WOAH Delega                   | ite                         |                                                                                                        |  |
|-------------------------------|-----------------------------|--------------------------------------------------------------------------------------------------------|--|
| Tiwari 🛖 Departi              |                             | r General<br>ment of Livestock Services (DLS)<br>y of Agriculture and Livestock Development            |  |
| Focal Points                  |                             |                                                                                                        |  |
| Disease<br>Notification<br>①  | Mukul<br>Upadhyaya          | Senior Veterinary Officer<br>Veterinary Epidemiology Section<br>Department of Livestock Services (DLS) |  |
| Aquatic<br>Animals<br>②       | Sumitra<br>Laudari          | Senior Fisheries Development Officer<br>Central Fisheries Promotion and Conservation Center<br>(CFPCC) |  |
| Food Safety<br>③              | Salina<br>Manadhar          | Senior Veterinary Officer<br>Central Veterinary Laboratory (CVL)                                       |  |
| Veterinary<br>Products<br>④   | Nabin<br>Upadhyaya          | Veterinary Officer<br>Veterinary Standards and Drug Regulatory Laboratory<br>(VSDRL)                   |  |
| Animal<br>Welfare<br>5        | Surya<br>Prasad<br>Paudel   | Senior Livestock Development Officer<br>Department of Livestock Services (DLS)                         |  |
| Communicat<br>on<br>6         | Chandra<br>Dhakal           | Senior Livestock Development Officer<br>Department of Livestock Services (DLS)                         |  |
| Veterinary<br>Laboratory<br>7 | Pragya<br>Koirala           | Senior Veterinary Officer<br>Central Veterinary Laboratory (CVL)                                       |  |
| Wildlife<br>⑧                 | Bijaya<br>Kumar<br>Shrestha | Senior Veterinary Officer<br>Nations Wildlife Park Chitawan                                            |  |

| MOALD  | Ministry of Agriculture   | NLRMPO    | National Livestock          | CVL     | Central Veterinary stanLaboratory    |
|--------|---------------------------|-----------|-----------------------------|---------|--------------------------------------|
|        | and Livestock             |           | Resources Management and    | 3 7     |                                      |
|        | Development               |           | Promotion Office            |         |                                      |
| NDDB   | National Dairy            | CFPCC     | Central Fisheries Promotion | NLBO    | National Livestock Breeding Office   |
|        | Development Board         | 2         | and Conservation Centre     |         |                                      |
| DDC    | Dairy Development         | NAFLMQL   | National Animal Feed And    | AGRCS/  | Animal/ Forage Genetic Resources     |
|        | Corporation               |           | Livestock Quality           | FGRCS   | Centre                               |
|        |                           |           | Management Laboratory       |         |                                      |
| NVC    | Nepal Veterinary Council  | AQO       | Animal Quarantine Office    | VL      | Veterinary Diagnostic Laboratory     |
| DLS ≭  | Department of Livestock   | CRVH      | Central Referral Veterinary | FHRDTTC | Fish Human Resources Development     |
| 156    | Services                  |           | Hospital                    |         | and Technology Testing Centre        |
| AGREAD | Animal Genetic Resources  | SAARC RSU | SAARC Regional Support      | NRFPCC  | Natural Reservoir Fish Promotion and |
|        | and Economic Analysis     |           | Unit                        |         | <b>Conservation Centre</b>           |
|        | Division                  |           |                             |         |                                      |
| AQD    | Animal Quarantine         | NAL       | National Avian Disease      | FPBCPRC | Fish Pure Brood Conservation and     |
|        | Division                  |           | Diagnostic Laboratory       |         | Promotion Resource Centre            |
| ADDCD  | Animal Disease Diagnosis  | NVPL      | National Vaccine Production | AQCP    | Animal Quarantine check post         |
|        | and Control Division      |           | Laboratory                  |         |                                      |
| PCU    | Project Coordination Unit | VSDRL     | Veterinary Standard and     | FMD and | Foot and Mouth Disease and           |
|        |                           | 4         | Drug Regulatory Laboratory  | TADS    | Transboundary Animal Disease         |
|        |                           |           |                             |         | Diagnostic Laboratory                |