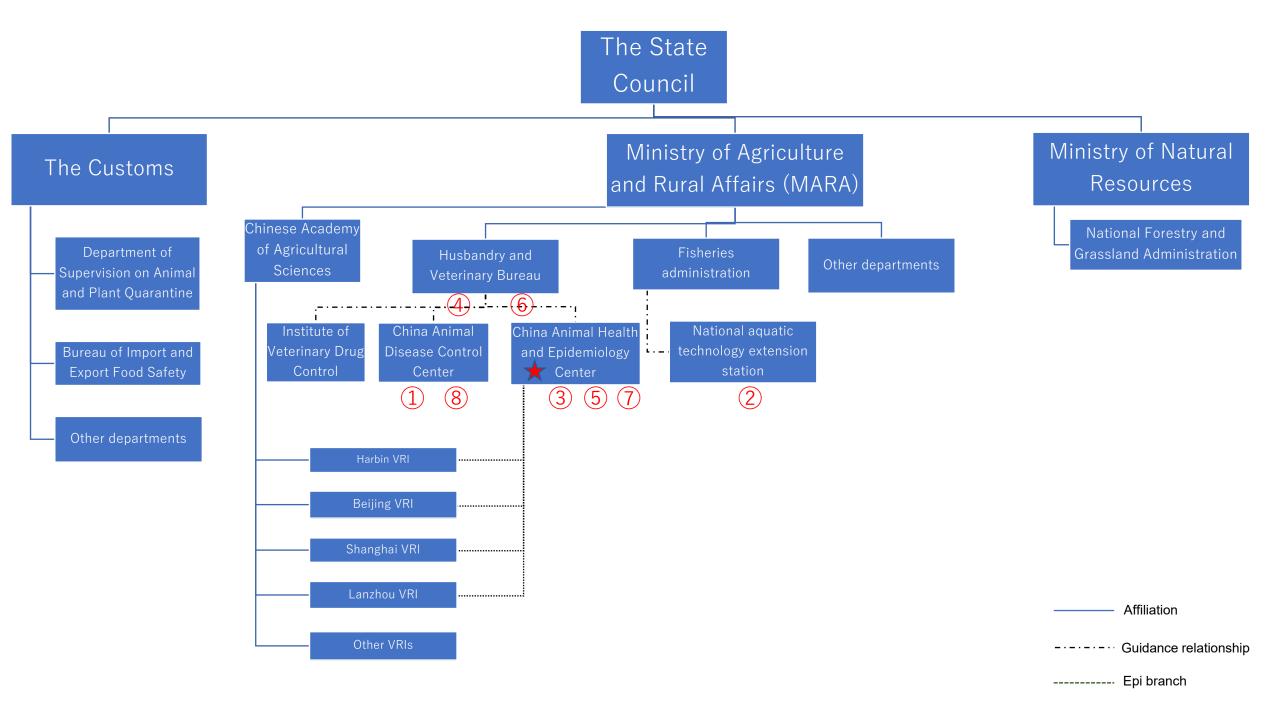

## WOAH Delegate

Dr Baoxu Huang 🛨

Secretary of the Party Leadership Group China Animal Health and Epidemiology Center

## Focal Points

| r ocar r omes           |              |                                                                                                         |
|-------------------------|--------------|---------------------------------------------------------------------------------------------------------|
| 1 Disease Notification  | Jian DU      | Disease Surveillance Division China Animal Disease Prevention and Control Center                        |
| 2 Aquatic Animals       | Qing LI      | Director Inspection and Disease Prevention Division National Fishery Technical Extension Center         |
| ③ Food Safety           | Junwei WANG  | Director Animal Products Safety Inspection Division China Animal Health and Epidemiology Center         |
| 4 Veterinary Products   | Liang FENG   | Deputy Director<br>Veterinary Drugs and Devises Division<br>Husbandry and Veterinary Bureau, MARA       |
| ⑤ Animal Welfare        | Xiao XIAO    | Division of International Veterinary Affairs<br>China Animal Health and Epidemiology Center             |
| 6 Communication         | Zhao XIAODAN | Director International Cooperation Division Bureau of Livestock Husbandry and Veterinary Services, MARA |
| 7 Veterinary Laboratory | Cuiping SONG | Director Laboratory Management Department China Animal Health and Epidemiology Center                   |
| 8 Wildlife              | Lu QI        | Emergency Management Division China Animal Disease Prevention and Control Center                        |