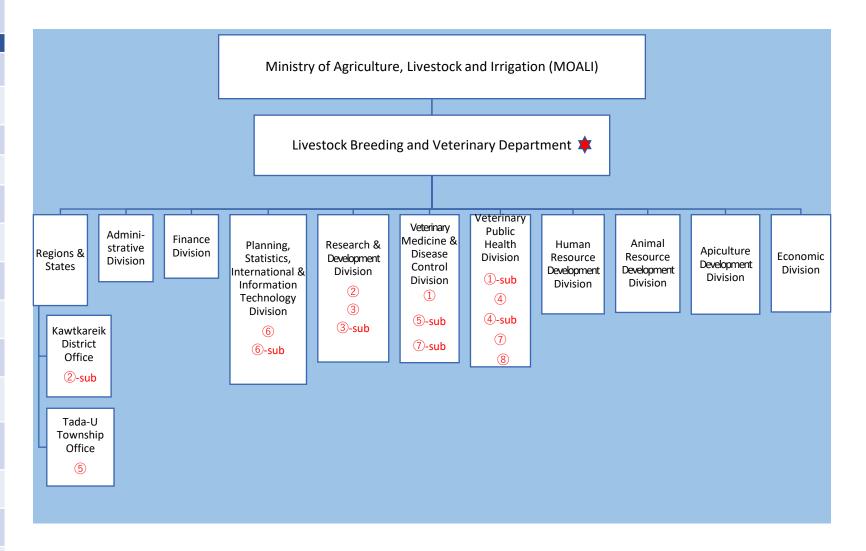

## Dr Ye Tun Win Chief Veterinary Officer/ Director General Livestock Breeding and Veterinary Department, Ministry of Agriculture, Livestock and Irrigation

|    | *                                                   | Ministry of Agriculture, Livestock and Irrigation |                                                                                                                                          |
|----|-----------------------------------------------------|---------------------------------------------------|------------------------------------------------------------------------------------------------------------------------------------------|
| Fo | ocal Points                                         |                                                   |                                                                                                                                          |
|    | isease<br>otification ①                             | Min Thein Maw                                     | Director<br>Veterinary Medicine & Disease Control Division<br>Livestock Breeding and Veterinary Department                               |
| N  | isease<br>otification Sub.<br>)-sub                 | Aung Thu                                          | Researcher<br>Veterinary Public Health Division<br>Livestock Breeding & Veterinary Department                                            |
| A  | quatic Animals ②                                    | Syaw Wynn                                         | Assistant Director<br>Research & Development division<br>Livestock Breeding & Veterinary Department                                      |
|    | quatic Animals<br>ub. ②-sub                         | Sein Lwin                                         | Deputy Director<br>Kawtkareik District Office<br>Livestock Breeding & Veterinary Department                                              |
| Fo | ood Safety ③                                        | Aung Ko Ko Min                                    | Research Officer<br>Research & Development Division<br>Livestock Breeding & Veterinary Department                                        |
|    | ood Safety<br>ubstitute <mark>③-sub</mark>          | Htun Htun Win                                     | Veterinary officer<br>Research & Development Division<br>Livestock Breeding & Veterinary Department                                      |
|    | eterinary<br>roducts 4                              | Swe Lynn Htet                                     | Assistant Director<br>Veterinary Public Health Division<br>Livestock Breeding & Veterinary Department                                    |
| Pr | eterinary<br>roducts<br>ubstitute <del>4</del> -sub | Kyaw Phyoe Sunn                                   | Veterinary Officer<br>Veterinary Public Health Division<br>Livestock Breeding & Veterinary Department                                    |
| A  | nimal Welfare (5)                                   | Aung Htun                                         | Research Officer<br>Tada-U Township Office<br>Livestock Breeding & Veterinary Department                                                 |
|    | nimal Welfare<br>ubstitute <mark>⑤-sub</mark>       | Aung Htun                                         | Research Officer<br>Veterinary Medicine & Disease Control Division<br>Livestock Breeding and Veterinary Department                       |
| Co | ommunication 6                                      | Hnin Thidar Myint                                 | Director<br>Planning Statistics & International Information<br>Technology Division (PSI)<br>Livestock Breeding and Veterinary Department |
|    | ommunication<br>ubstitute 6-sub                     | Win Mi Htwe                                       | Veterinary Officer<br>PSI Division<br>Livestock Breeding and Veterinary Department                                                       |
|    | eterinary<br>aboratory ⑦                            | Win Myint                                         | Deputy Director<br>Veterinary Diagnostic Laboratory (Yangon)<br>Livestock Breeding and Veterinary Department                             |
| La | eterinary<br>aboratory<br>ubstitute <b>7-sub</b>    | Min San                                           | Research Officer<br>National FMD Laboratory (Yangon)<br>Livestock Breeding and Veterinary Department                                     |
| W  | /ildlife ⑧                                          | Winn Khant                                        | Veterinary Officer<br>Veterinary Public Health Division<br>Livestock Breeding & Veterinary Department                                    |