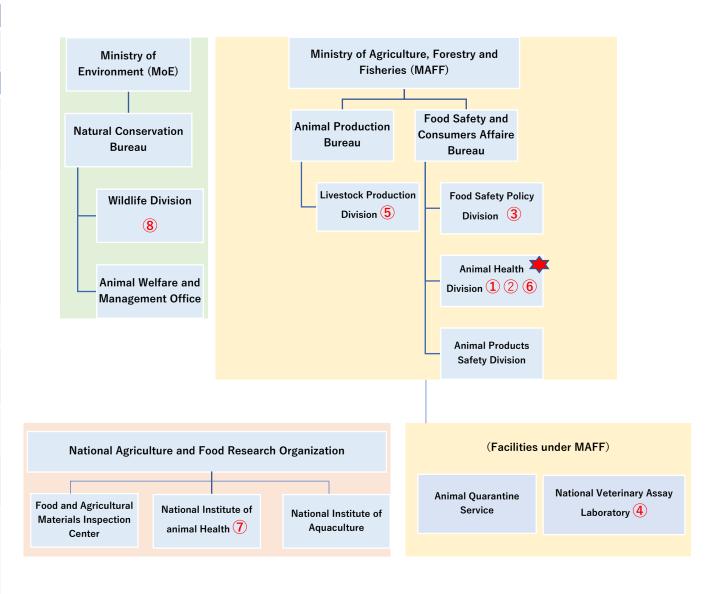

## OIE Delegate and Focal Points: Japan

| OIE Delegate             |                                                                                   |                                                                                                                                 |
|--------------------------|-----------------------------------------------------------------------------------|---------------------------------------------------------------------------------------------------------------------------------|
| Dr Masatsugu Okita 🜟     | Director, Animal Health Division<br>Food Safety and Consumer Affairs Bureau, MAFF |                                                                                                                                 |
| Focal Points             |                                                                                   |                                                                                                                                 |
| Disease Notification  1  | Yuka<br>Moribe                                                                    | Section Chief International Animal Health Affairs Office, Animal Health Division, Food Safety and Consumer Affairs Bureau, MAFF |
| Aquatic Animals 2        | Takaaki<br>Sakamoto                                                               | Director Fish and Fishery Products Safety Office, Animal Health Division, Food Safety and Consumer Affairs Bureau, MAFF         |
| Food Safety 3            | Akihito<br>Furuta                                                                 | Director<br>International Standards Office<br>Food Safety Policy Division,<br>Food Safety and Consumer Affairs Bureau, MAFF     |
| Veterinary Products  4   | Ken Noda                                                                          | Executive Research Officer<br>National Veterinary Assay Laboratory, MAFF                                                        |
| Animal Welfare  ⑤        | Masatoshi<br>Omori                                                                | Senior Policy Advisor for Livestock Industry<br>Livestock Production Division,<br>Livestock Industry Bureau, MAFF               |
| Communication 6          | Masatsugu<br>Okita                                                                | Director, Animal Health Division<br>Food Safety and Consumer Affairs Bureau, MAFF                                               |
| Veterinary Laboratory  7 | Tomoyuki<br>Shibahara                                                             | Coordinator<br>Kagoshima Research Station,<br>National Institute of Animal Health, NARO                                         |
| Wildlife  (8)            | Akane Shoji                                                                       | Chief of Infectious Disease Measure,<br>Office of Wildlife Management<br>Wildlife Division,<br>Nature Conservation Bureau, MoE  |
|                          | Manabu<br>Onuma                                                                   | Chief Senior Researcher<br>Biodiversity Division, National Institute for Environmental<br>Studies                               |