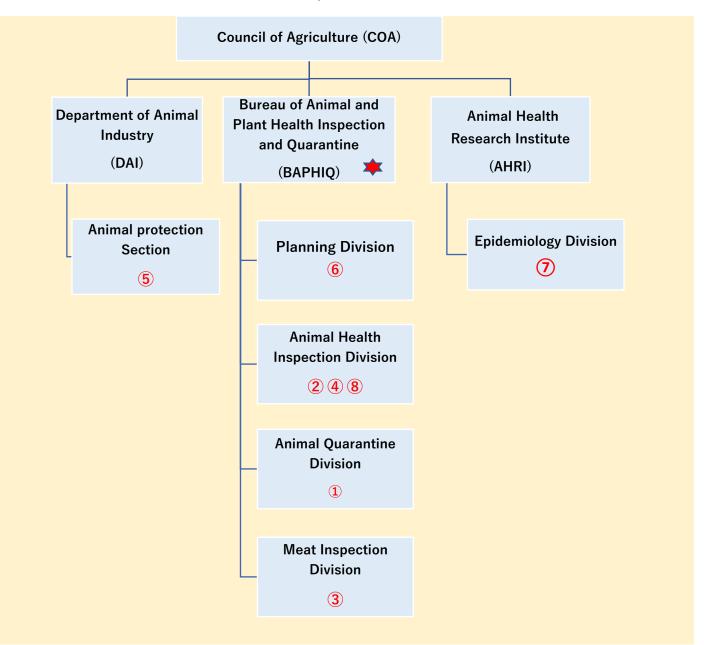

## OIE Delegate and Focal Points: Chinese Taipei

| OIE Delegate             |                    |                                                                                                  |
|--------------------------|--------------------|--------------------------------------------------------------------------------------------------|
| Dr Wen-Jane Tu 🗼         |                    | Chief Veterinary Officer<br>Director General<br>BAPHIQ, COA                                      |
| Focal Points             |                    |                                                                                                  |
| Disease<br>Notification  | Pei-I Wu           | Specialist<br>BAPHIQ, COA                                                                        |
| Aquatic<br>Animals       | Chih-Hong<br>Song  | Specialist<br>Animal Health Inspection Division<br>BAPHIQ, COA                                   |
| Food Safety  3           | Shih-Kuo Lin       | Specialist<br>BAPHIQ, COA                                                                        |
| Veterinary<br>Products   | Ying-Kai<br>Chang  | Section Chief<br>Animal Health Inspection Division<br>BAPHIQ, COA                                |
| Animal<br>Welfare<br>⑤   | I-Hsin<br>Su       | Specialist<br>Animal Protection Section<br>DAI, COA                                              |
| Communicat ion           | Yu-Ting<br>Huang   | Senior Executive Officer Bureau of Animal and Plant Health Inspection and Quarantine BAPHIQ, COA |
| Veterinary<br>Laboratory | Fan<br>Lee         | Division Director<br>Epidemiology Division<br>AHRI, COA                                          |
| Wildlife<br>(8)          | Chung-Ching<br>Lin | Specialist Animal Health Inspection Division BAPHIQ, COA                                         |