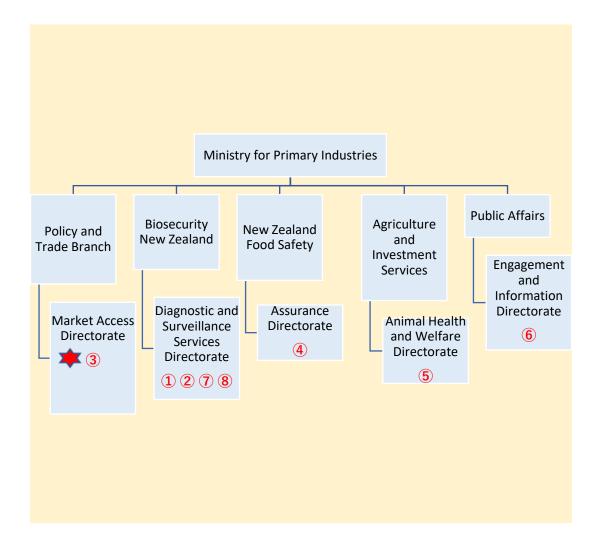

## OIE Delegate and Focal Points: New Zealand

| OIE Delegate               |                      |                                                                                                                                                                                           |
|----------------------------|----------------------|-------------------------------------------------------------------------------------------------------------------------------------------------------------------------------------------|
| Policy and T               |                      | et Access Officer<br>Trade Branch<br>Primary Industries                                                                                                                                   |
| Focal Points               |                      |                                                                                                                                                                                           |
| Disease<br>Notification    | Toni Tana            | Principal Adviser Animal Surveillance Diagnostic and Surveillance Services Directorate Biosecurity New Zealand Ministry for Primary Industries                                            |
| Aquatic<br>Animals<br>②    | Giulia Raponi        | Senior Adviser, Surveillance and Incursion Investigation (Aquatic Animal Health) Diagnostic and Surveillance Services Directorate Biosecurity New Zealand Ministry for Primary Industries |
| Food Safety 3              | Greg Zemke-<br>Smith | Market Access Counsellor Market Access Directorate Policy and Trade Branch Ministry for Primary Industries                                                                                |
| Veterinary<br>Products     | Warren Hughes        | Principal Adviser ACVM Regulation<br>Assurance<br>New Zealand Food Safety<br>Ministry for Primary Industries                                                                              |
| Animal<br>Welfare<br>⑤     | Kate Littin          | Manager, Animal Welfare Team Animal Health and Welfare Directorate Agriculture and Investment Services Ministry for Primary Industries                                                    |
| Communicati<br>on<br>6     | Ruby<br>Macandrew    | Media Adviser, Public Affairs and Communication<br>Engagement and Information Directorate<br>Ministry for Primary Industries                                                              |
| Veterinary<br>Laboratory 7 | Joseph O'keefe       | Manager, Animal Health Laboratory Diagnostic and Surveillance Services Directorate Biosecurity New Zealand Ministry for Primary Industries                                                |
| Wildlife  8                | Toni Tana            | Principal Adviser Animal Surveillance Diagnostic and Surveillance Services Directorate Biosecurity New Zealand Ministry for Primary Industries                                            |