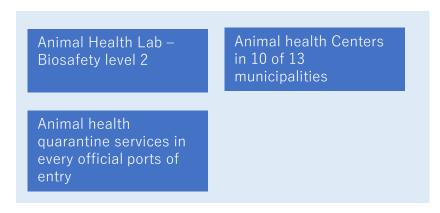

mo         | National Veterinary Officer<br>MAF                                                           |
| Animal<br>Welfare<br>5              | Joanita<br>Jong              | National Director of Veterinary Directorate MAF                                              |
| Communic ation 6                    | Mario<br>Francisco<br>Amaral | National Veterinary Officer<br>National Directorate of Quarantine and Bio-<br>security , MAF |
| Veterinary<br>Laboratory            | Felisiano<br>Da<br>Conceicao | National Director of Veterinary Directorate<br>Ministry of Agriculture and Fisheries         |
| Wildlife  8                         | Antonino<br>Do Karmo         | National Veterinary Officer<br>MAF                                                           |



## Facilities under MAF