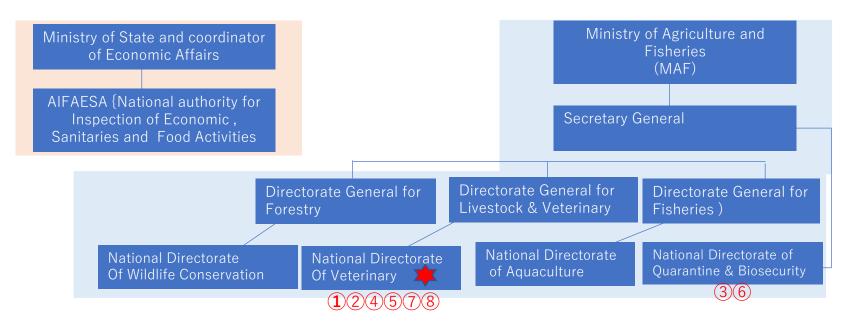

## OIE Delegate and Focal Points: Timor-Leste

| OIE Delegate                        |                              |                                                                                              |
|-------------------------------------|------------------------------|----------------------------------------------------------------------------------------------|
| Dr Joanita Bendita Da<br>Costa Jong |                              | National Director of Veterinary Directorate<br>Ministry of Agriculture and Fisheries (MAF)   |
| Focal Points                        |                              |                                                                                              |
| Disease<br>Notificatio<br>n 1       | Joanita<br>Jong              | National Director of Veterinary Directorate MAF                                              |
| Aquatic<br>Animals<br>②             | Felisiano<br>Da<br>Conceicao | National Directorate and Veterinary Services MAF                                             |
| Food<br>Safety ③                    | Manuel<br>Da Costa           | Veterinary Officer<br>Directorate of Quarantine and Biosecurity                              |
| Veterinary<br>Products<br>4         | Antonino<br>Do Karmo         | National Veterinary Officer<br>MAF                                                           |
| Animal<br>Welfare<br>5              | Joanita<br>Jong              | National Director of Veterinary Directorate MAF                                              |
| Communic ation 6                    | Mario<br>Francisco<br>Amaral | National Veterinary Officer<br>National Directorate of Quarantine and Bio-<br>security , MAF |
| Veterinary<br>Laboratory            | Felisiano<br>Da<br>Conceicao | National Director of Veterinary Directorate<br>Ministry of Agriculture and Fisheries         |
| Wildlife  8                         | Antonino<br>Do Karmo         | National Veterinary Officer<br>MAF                                                           |