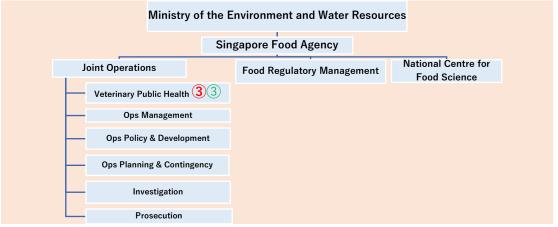

## OIE Delegate and Focal Points: Singapore

| OIE Delegate                        |                                                              |                                                                                                                                                                                                                          |
|-------------------------------------|--------------------------------------------------------------|--------------------------------------------------------------------------------------------------------------------------------------------------------------------------------------------------------------------------|
| Dr Him Hoo Yap                      |                                                              | Chief Veterinary Officer Director General, Animal and Veterinary Service National Parks Board Ministry of National Development                                                                                           |
| Focal Points                        |                                                              |                                                                                                                                                                                                                          |
| Disease<br>Notification             | Christine Lee 1                                              | Veterinarian Animal & Veterinary Programme Office Professional & Scientific Services, Animal & Veterinary Service National Parks Board                                                                                   |
| Aquatic Animals                     | Diana Chee ②                                                 | Acting Director Industry and Professional Development Professional & Scientific Services, Animal & Veterinary Service National Parks Board                                                                               |
| Animal<br>Production<br>Food Safety | He Sheng Neo (Main) ③ Edmund Choo (Alt.) ③ (wef 1 June 2020) | Senior Veterinarian<br>Veterinary Public Health Department, Joint Operations Division<br>Singapore Food Agency                                                                                                           |
| Veterinary<br>Products              | Huangfu Taoqi (Main) 4                                       | Deputy Director Centre for Animal & Veterinary Sciences Professional & Scientific Services, Animal & Veterinary Service National Parks Board                                                                             |
|                                     | Alwyn Tan (Alt.) ④                                           | Deputy Director Biosecurity & Quarantine Services, Industry & Biosecurity Management and Veterinary Extension Services, Veterinary Health Management (wef 1 June 2020) Animal & Veterinary Service, National Parks Board |
| Animal Welfare                      | Chong Qi Ai 5                                                | Manager Animal and Veterinary Programme Office Professional & Scientific Services, Animal & Veterinary Service National Parks Board                                                                                      |
| Communication                       | Wendy Sng 6                                                  | Deputy Director Veterinary Health Management (wef 1 June 2020) Professional & Scientific Services, Animal & Veterinary Service National Parks Board                                                                      |
| Veterinary<br>Laboratory            | Charlene Judith<br>Fernandez ⑦                               | Director Centre for Animal & Veterinary Sciences Professional & Scientific Services, Animal & Veterinary Service National Parks Board                                                                                    |
| Wildlife                            | Anna Wong (Main) ®                                           | Director<br>Wildlife Trade, Wildlife Management, National Parks Board                                                                                                                                                    |
|                                     | Shawn Chia (Alt.) ®                                          | Veterinarian<br>Wildlife Veterinarian, Wildlife Management, National Parks Board                                                                                                                                         |