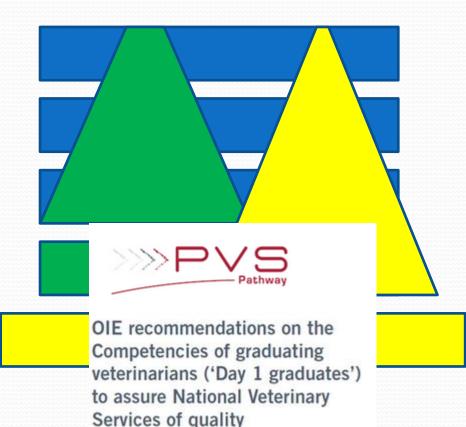

### Need for an accreditation pathway

Final comment:

Currently there are no intermediate steps between not accredited and fully accredited.

- This is a problem for veterinary schools in developing countries
- Requires engagement and leadership by all relevant parties.