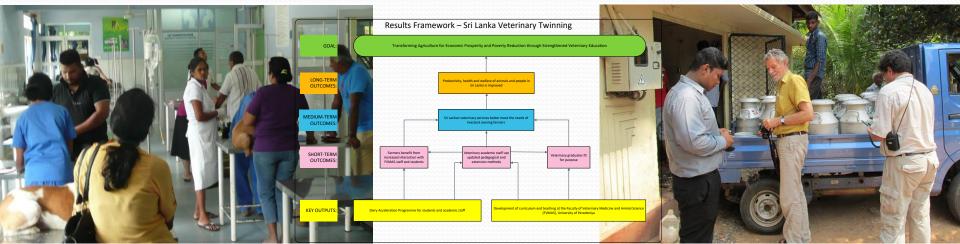

### The twinning programme: foundations

### **Expected** outcomes

- Develop the curriculum and teaching (pedagogy) at the University of Peradeniya
- Develop a platform for sustainable extension and veterinary services for the Veterinary School
- Improvement of the quality of veterinary services
- Development of small-scale dairying: alleviation of poverty