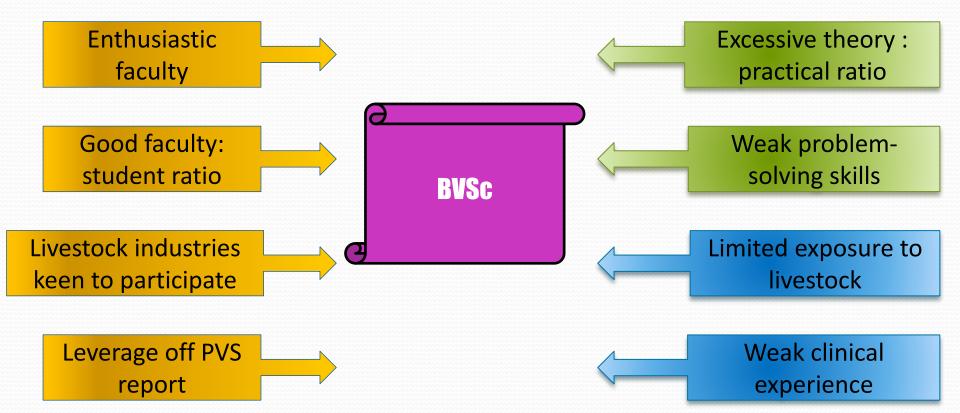

# Strengths and weaknesses of the faculty and program

Practice professional skills in a Safe Environment

### Practical skills: animals and clinics

- Be confident around animals
- Be comfortable with farmers (esp. smallholders)
- Have a good cadre of basic clinical skills
- Have good academic bones for practical skills