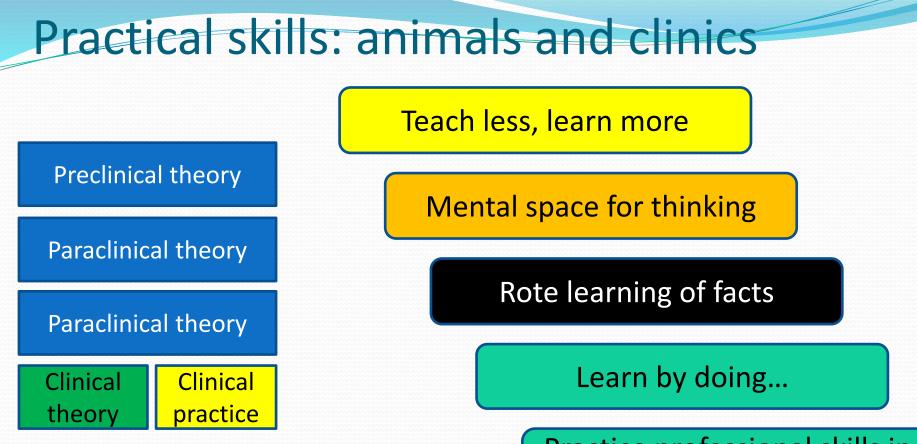

### Practical skills: animals and clinics

- Be confident around animals
- Be comfortable with farmers (esp. smallholders)
- Have a good cadre of basic clinical skills
- Have good academic bones for practical skills