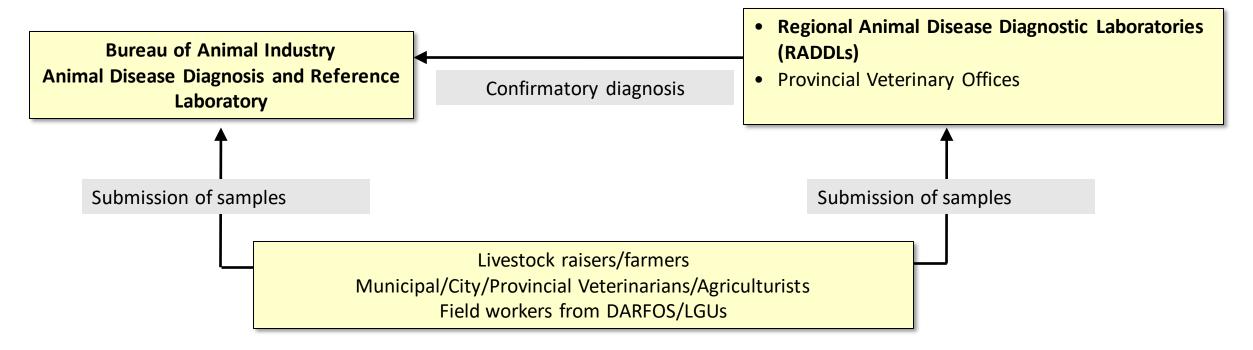

• Sample Referral to Reference Lab

• BAI Laboratory has established protocol for sending samples to international reference laboratory