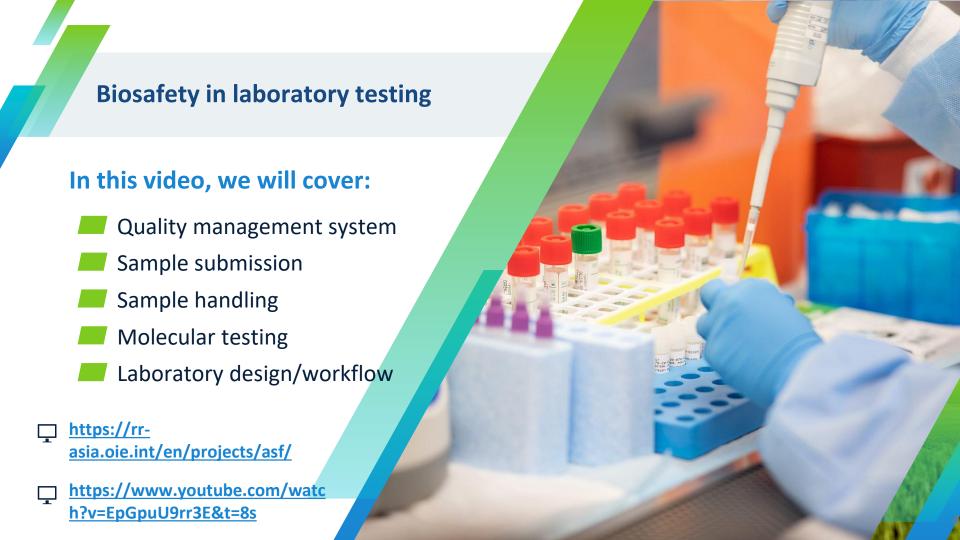

## A little backgound:

AFCD Vet Lab currently conducting Real Time and Gel PCR. Two PCR methods ISO/IEC 17025 accredited.

Variable levels of expertise and test capacity in laboratories. No OIE reference lab in Asia.

Biosafety/Biosecurity measures are important considerations for laboratories

We hope to help laboratory managers and technicians to better understand biosafety behind ASF sample handing and testing procedures.