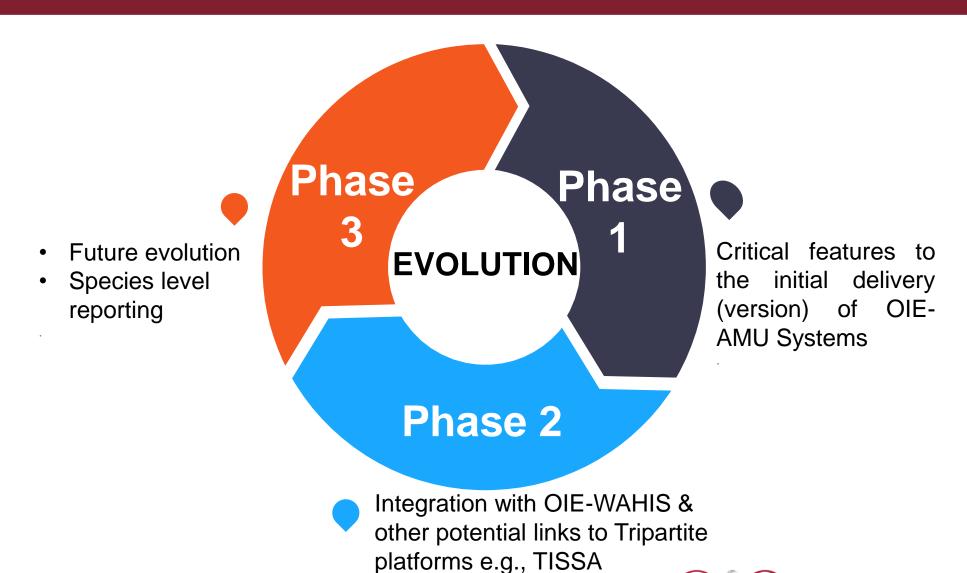

81%           |
| Asia, Far East and Oceania | 32                      | 18      | 56%           |
| Europe                     | 53                      | 21      | 40%           |
| Middle East                | 12                      | 3       | 25%           |
| TOTAL                      | 182                     | 101     | 55%           |



# Feedback from the Questionnaire – Profiles





# Feedback - Experience with the OIE Questionnaire & OIE Calculation Tool





# **Feedback- Challenges of the OIE Template**





# Feedback from the Questionnaire - Data Confidentiality





## Feedback from the Questionnaire - Preferred Training





#### **Feedback- Potential Issues and Limitations**





# Feedback from the Questionnaire – Testing the System





### **Development Phases**



# **Timelines**





## Summary of Key Benefits





analysis and reporting

Organisation Mondiale de la Santé Animale World Organisation for Animal Health Organización Mundial de Sanidad Animal

# Question & Answer Session















# Thank you for your attention!