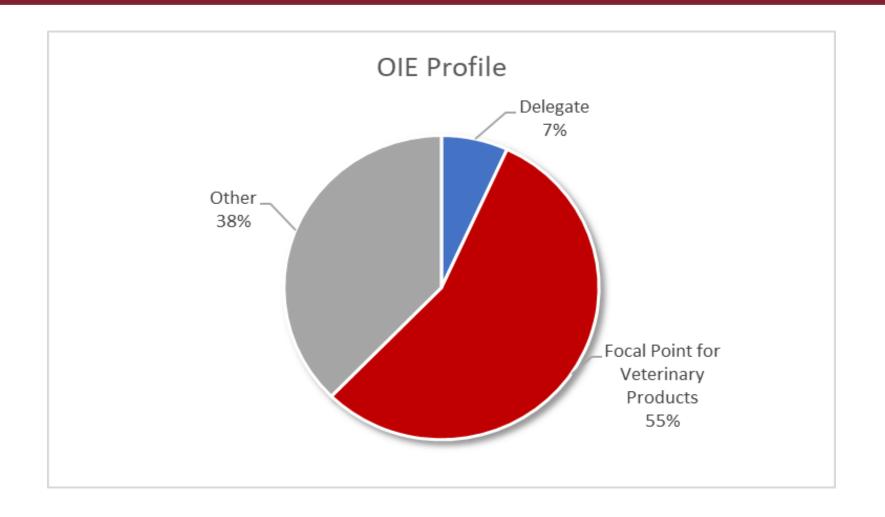

zación Mundial de Sanidad Animal

# Feedback from the Questionnaire – Total Responses

| OIE Region                 | Countries in the Region | Replies | Participation |
|----------------------------|-------------------------|---------|---------------|
| Africa                     | 54                      | 34      | 63%           |
| Americas                   | 31                      | 25      | 81%           |
| Asia, Far East and Oceania | 32                      | 18      | 56%           |
| Europe                     | 53                      | 21      | 40%           |
| Middle East                | 12                      | 3       | 25%           |
| TOTAL                      | 182                     | 101     | 55%           |



# Feedback from the Questionnaire – Profiles





# Feedback - Experience with the OIE Questionnaire & OIE Calculation Tool





# **Feedback- Challenges of the OIE Template**





# Feedback from the Questionnaire - Data Confidentiality





## Feedback from the Questionnaire - Preferred Training





#### **Feedback- Potential Issues and Limitations**





# Feedback from the Questionnaire – Testing the System





### **Development Phases**



# **Timelines**





## Summary of Key Benefits





analysis and reporting

Organisation Mondiale de la Santé Animale World Organisation for Animal Health Organización Mundial de Sanidad Animal

# Question & Answer Session















# Thank you for your attention!