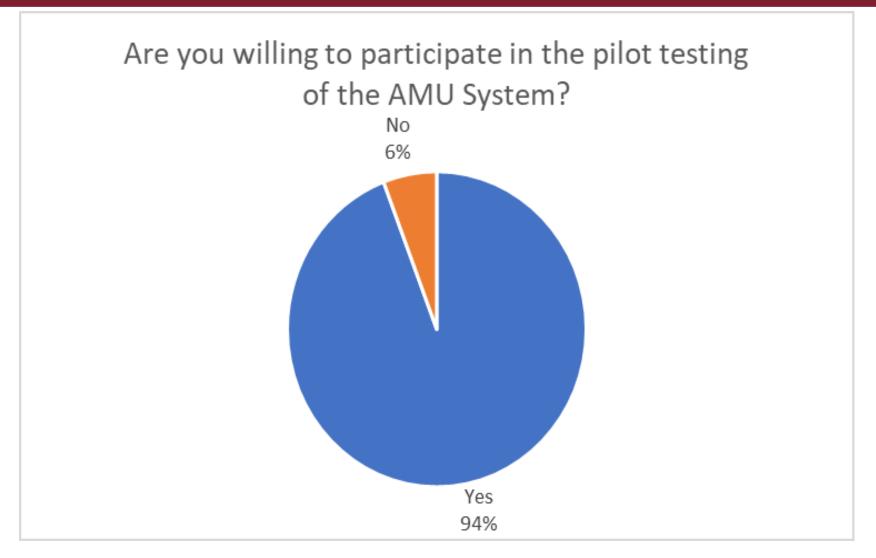

| 25      | 81%           |
| Asia, Far East and Oceania | 32                      | 18      | 56%           |
| Europe                     | 53                      | 21      | 40%           |
| Middle East                | 12                      | 3       | 25%           |
| TOTAL                      | 182                     | 101     | 55%           |



# Feedback from the Questionnaire – Profiles





# Feedback - Experience with the OIE Questionnaire & OIE Calculation Tool





# **Feedback- Challenges of the OIE Template**





# Feedback from the Questionnaire - Data Confidentiality





## Feedback from the Questionnaire - Preferred Training





#### **Feedback- Potential Issues and Limitations**





# Feedback from the Questionnaire – Testing the System





### **Development Phases**



# **Timelines**





## Summary of Key Benefits





analysis and reporting

Organisation Mondiale de la Santé Animale World Organisation for Animal Health Organización Mundial de Sanidad Animal

# Question & Answer Session















# Thank you for your attention!