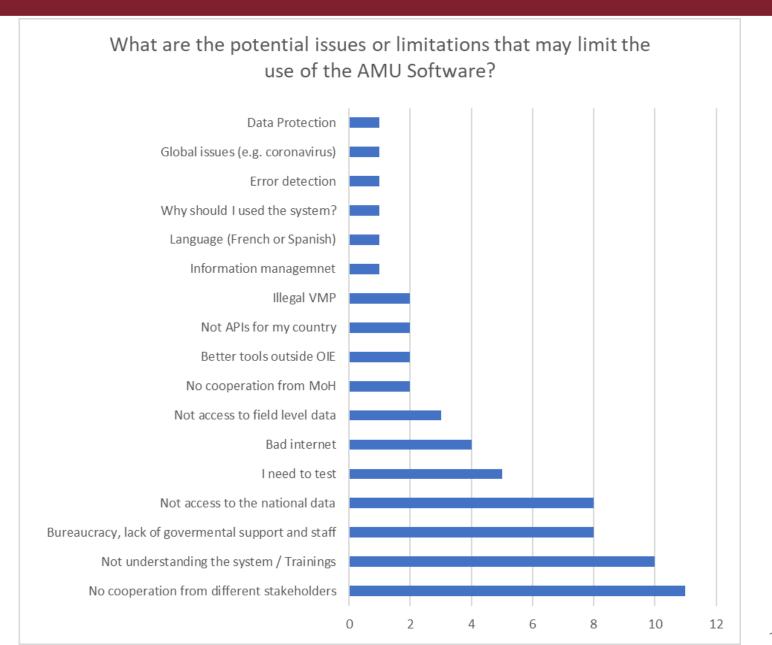

4      | 63%           |
| Americas                   | 31                      | 25      | 81%           |
| Asia, Far East and Oceania | 32                      | 18      | 56%           |
| Europe                     | 53                      | 21      | 40%           |
| Middle East                | 12                      | 3       | 25%           |
| TOTAL                      | 182                     | 101     | 55%           |



# Feedback from the Questionnaire – Profiles





# Feedback - Experience with the OIE Questionnaire & OIE Calculation Tool





# **Feedback- Challenges of the OIE Template**





# Feedback from the Questionnaire - Data Confidentiality





## Feedback from the Questionnaire - Preferred Training





#### **Feedback- Potential Issues and Limitations**





# Feedback from the Questionnaire – Testing the System





### **Development Phases**



# **Timelines**





## Summary of Key Benefits





analysis and reporting

Organisation Mondiale de la Santé Animale World Organisation for Animal Health Organización Mundial de Sanidad Animal

# Question & Answer Session















# Thank you for your attention!