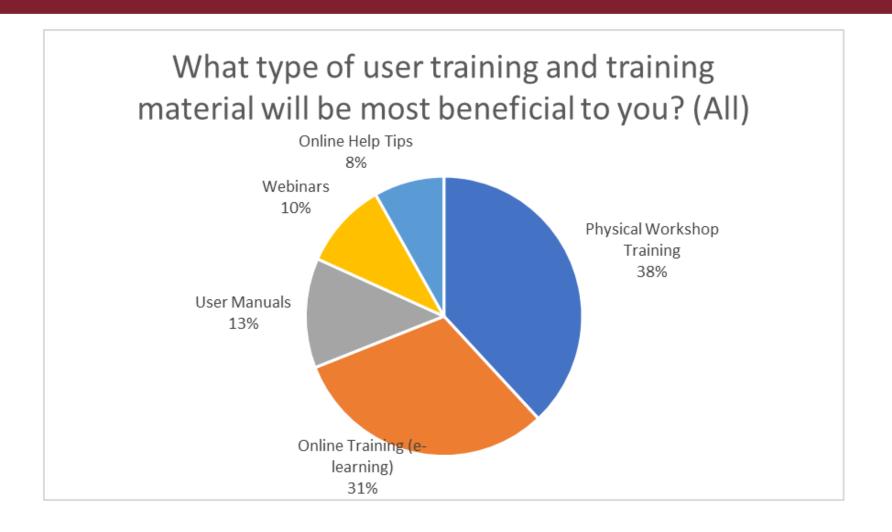

Africa                     | 54                      | 34      | 63%           |
| Americas                   | 31                      | 25      | 81%           |
| Asia, Far East and Oceania | 32                      | 18      | 56%           |
| Europe                     | 53                      | 21      | 40%           |
| Middle East                | 12                      | 3       | 25%           |
| TOTAL                      | 182                     | 101     | 55%           |



# Feedback from the Questionnaire – Profiles





# Feedback - Experience with the OIE Questionnaire & OIE Calculation Tool





# **Feedback- Challenges of the OIE Template**





# Feedback from the Questionnaire - Data Confidentiality





## Feedback from the Questionnaire - Preferred Training





#### **Feedback- Potential Issues and Limitations**





# Feedback from the Questionnaire – Testing the System





### **Development Phases**



# **Timelines**





## Summary of Key Benefits





analysis and reporting

Organisation Mondiale de la Santé Animale World Organisation for Animal Health Organización Mundial de Sanidad Animal

# Question & Answer Session















# Thank you for your attention!