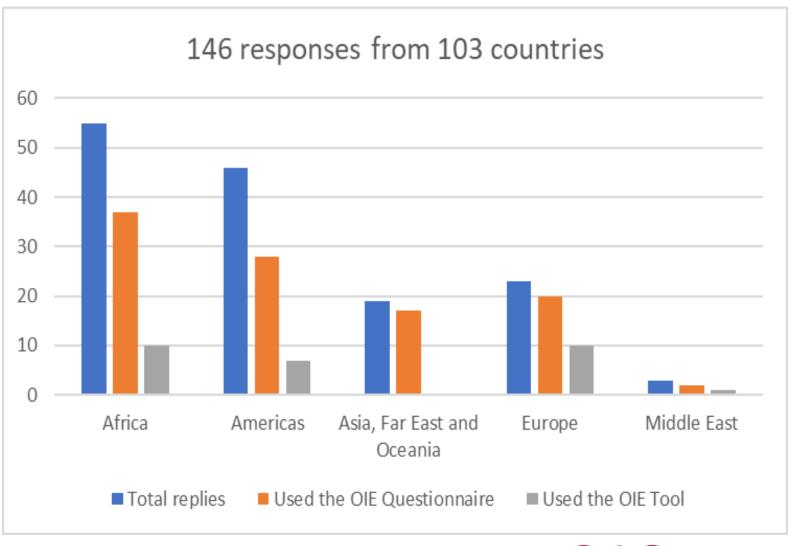

# Feedback from the Questionnaire – Total Responses

| OIE Region                 | Countries in the Region | Replies | Participation |
|----------------------------|-------------------------|---------|---------------|
| Africa                     | 54                      | 34      | 63%           |
| Americas                   | 31                      | 25      | 81%           |
| Asia, Far East and Oceania | 32                      | 18      | 56%           |
| Europe                     | 53                      | 21      | 40%           |
| Middle East                | 12                      | 3       | 25%           |
| TOTAL                      | 182                     | 101     | 55%           |