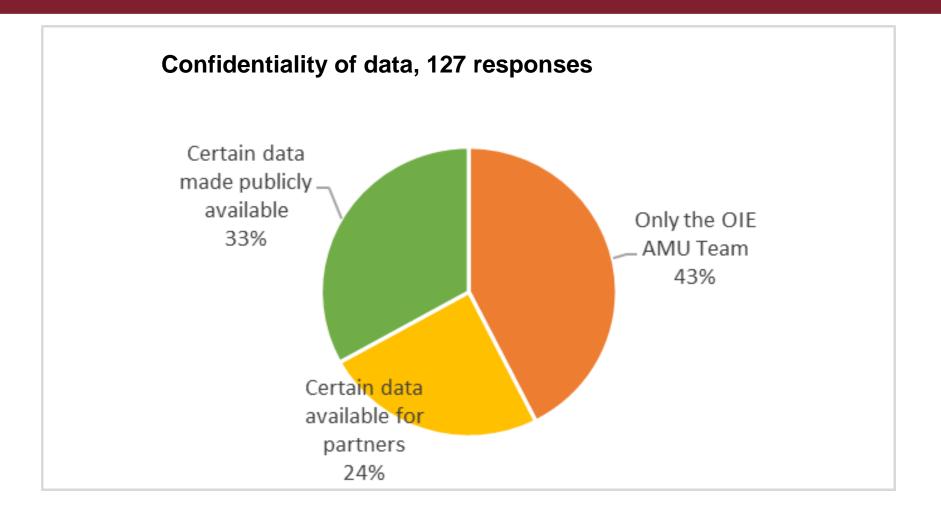

------|-------------------------|---------|---------------|
| Africa                     | 54                      | 34      | 63%           |
| Americas                   | 31                      | 25      | 81%           |
| Asia, Far East and Oceania | 32                      | 18      | 56%           |
| Europe                     | 53                      | 21      | 40%           |
| Middle East                | 12                      | 3       | 25%           |
| TOTAL                      | 182                     | 101     | 55%           |



# Feedback from the Questionnaire – Profiles





# Feedback - Experience with the OIE Questionnaire & OIE Calculation Tool





# **Feedback- Challenges of the OIE Template**





# Feedback from the Questionnaire - Data Confidentiality





## Feedback from the Questionnaire - Preferred Training





#### **Feedback- Potential Issues and Limitations**





# Feedback from the Questionnaire – Testing the System





### **Development Phases**



# **Timelines**





## Summary of Key Benefits





analysis and reporting

Organisation Mondiale de la Santé Animale World Organisation for Animal Health Organización Mundial de Sanidad Animal

# Question & Answer Session















# Thank you for your attention!