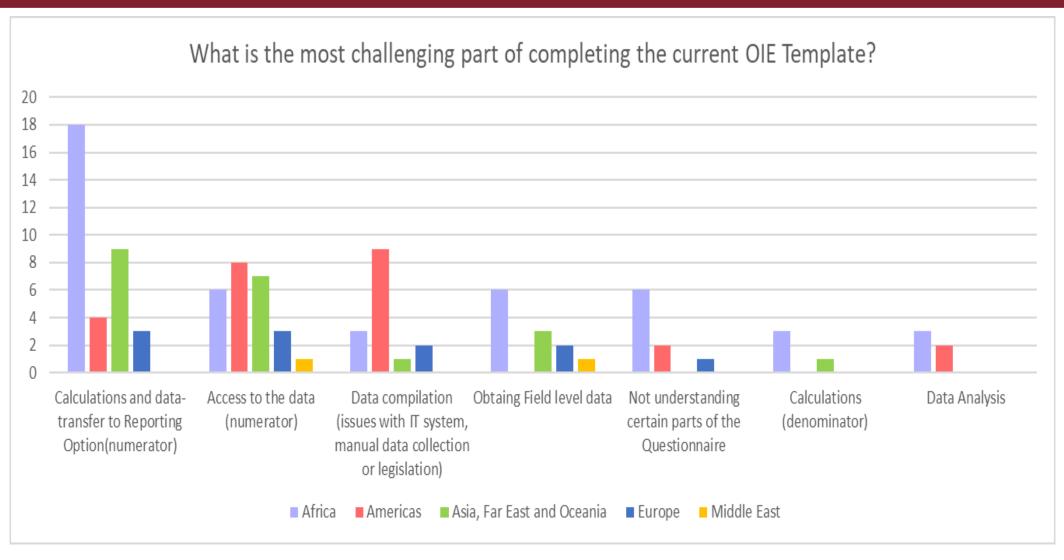

the Region | Replies | Participation |
|----------------------------|-------------------------|---------|---------------|
| Africa                     | 54                      | 34      | 63%           |
| Americas                   | 31                      | 25      | 81%           |
| Asia, Far East and Oceania | 32                      | 18      | 56%           |
| Europe                     | 53                      | 21      | 40%           |
| Middle East                | 12                      | 3       | 25%           |
| TOTAL                      | 182                     | 101     | 55%           |



# Feedback from the Questionnaire – Profiles





# Feedback - Experience with the OIE Questionnaire & OIE Calculation Tool





# **Feedback- Challenges of the OIE Template**





# Feedback from the Questionnaire - Data Confidentiality





## Feedback from the Questionnaire - Preferred Training





#### **Feedback- Potential Issues and Limitations**





# Feedback from the Questionnaire – Testing the System





### **Development Phases**



# **Timelines**





## Summary of Key Benefits





analysis and reporting

Organisation Mondiale de la Santé Animale World Organisation for Animal Health Organización Mundial de Sanidad Animal

# Question & Answer Session















# Thank you for your attention!