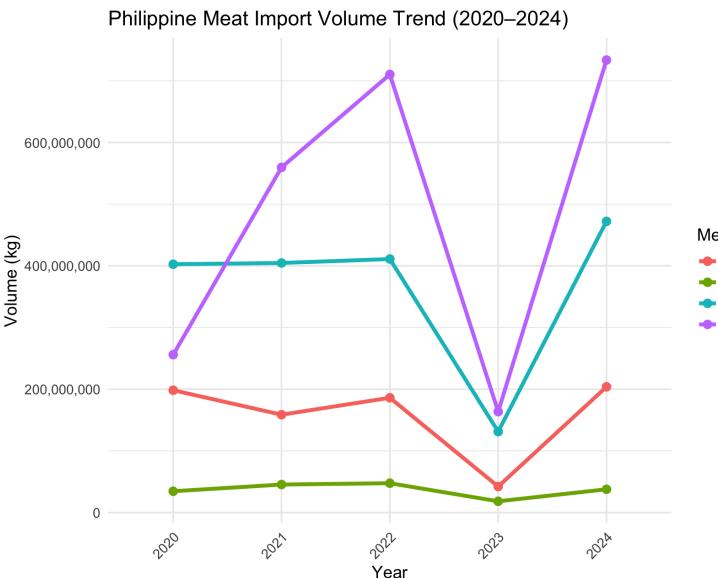

## **Current Situation and Key Issues**

Philippine Meat Import Volume by Commodity and Importer (2020–2024)

## **Current Situation and Key Issues**

#### **Decreased Import Volume**

# Importation bans following major disease events:

• HPAI, ASF, BSE

Pork

#### Increased Import Volume

- Lifting of importation bans
- Implementation of HPAI Regionalization (2024)
- Increased number of accredited foreign meat establishments and exporting countries.