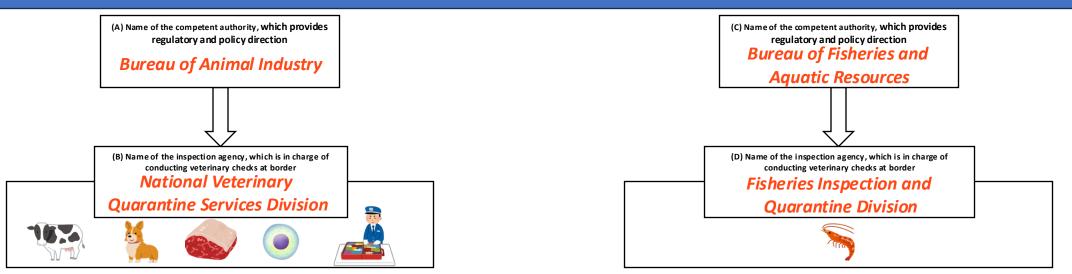

#### **Organisational Structure for Veterinary Inspection at the Border Post**

|                                                                                                                                                                                                                                                                                                                                                                                                                                                                                                                                                                                                                                                                                                                                                                                                                                                                                                                                                                                                                                                                                                                                                                                                                                                                                                                                                                                                                                                                                                                                                                                                                                                                                                                                                                                                                                                                                                                                                                                                                                                                                                                                | Commodity                                        | Document Check | Quarantine Isolation | Clinical Examination | Serological Test | Pathogen Detection (e.g.<br>PCR) | Other Tests(e.g. visual,<br>chemical) | Responsible Authority |
|--------------------------------------------------------------------------------------------------------------------------------------------------------------------------------------------------------------------------------------------------------------------------------------------------------------------------------------------------------------------------------------------------------------------------------------------------------------------------------------------------------------------------------------------------------------------------------------------------------------------------------------------------------------------------------------------------------------------------------------------------------------------------------------------------------------------------------------------------------------------------------------------------------------------------------------------------------------------------------------------------------------------------------------------------------------------------------------------------------------------------------------------------------------------------------------------------------------------------------------------------------------------------------------------------------------------------------------------------------------------------------------------------------------------------------------------------------------------------------------------------------------------------------------------------------------------------------------------------------------------------------------------------------------------------------------------------------------------------------------------------------------------------------------------------------------------------------------------------------------------------------------------------------------------------------------------------------------------------------------------------------------------------------------------------------------------------------------------------------------------------------|--------------------------------------------------|----------------|----------------------|----------------------|------------------|----------------------------------|---------------------------------------|-----------------------|
|                                                                                                                                                                                                                                                                                                                                                                                                                                                                                                                                                                                                                                                                                                                                                                                                                                                                                                                                                                                                                                                                                                                                                                                                                                                                                                                                                                                                                                                                                                                                                                                                                                                                                                                                                                                                                                                                                                                                                                                                                                                                                                                                | Livestock<br>(e.g. cattle, pigs)                 | Yes No         | Yes No               | Yes                  | Yes              | Yes No                           | Yes No                                | В                     |
| 5                                                                                                                                                                                                                                                                                                                                                                                                                                                                                                                                                                                                                                                                                                                                                                                                                                                                                                                                                                                                                                                                                                                                                                                                                                                                                                                                                                                                                                                                                                                                                                                                                                                                                                                                                                                                                                                                                                                                                                                                                                                                                                                              | Companion animals<br>(e.g. dogs, cats)           | Yes No         | Yes No               | Yes / No             | Yes              | Yes                              | Yes No                                | В                     |
| Contraction of the second seco | Products of animal origin<br>(e.g. meat, eggs)   | Yes No         | Yes                  | N/A                  | N/A              | Yes                              | Yes No                                | В                     |
|                                                                                                                                                                                                                                                                                                                                                                                                                                                                                                                                                                                                                                                                                                                                                                                                                                                                                                                                                                                                                                                                                                                                                                                                                                                                                                                                                                                                                                                                                                                                                                                                                                                                                                                                                                                                                                                                                                                                                                                                                                                                                                                                | Animal generic materials<br>(e.g. semen, embryo) | Yes No         | Yes                  | N/A                  | N/A              | Yes                              | Yes                                   | В                     |
|                                                                                                                                                                                                                                                                                                                                                                                                                                                                                                                                                                                                                                                                                                                                                                                                                                                                                                                                                                                                                                                                                                                                                                                                                                                                                                                                                                                                                                                                                                                                                                                                                                                                                                                                                                                                                                                                                                                                                                                                                                                                                                                                | Aquatic                                          | Yes / No       | Yes / No             | Yes / No             | Yes / No         | Yes / No                         | Yes / No                              | D                     |
|                                                                                                                                                                                                                                                                                                                                                                                                                                                                                                                                                                                                                                                                                                                                                                                                                                                                                                                                                                                                                                                                                                                                                                                                                                                                                                                                                                                                                                                                                                                                                                                                                                                                                                                                                                                                                                                                                                                                                                                                                                                                                                                                | Passenger luggage                                | Yes No         | N/A                  | Yes/No               | N/A              | Yes No                           | Yes / No                              | В                     |