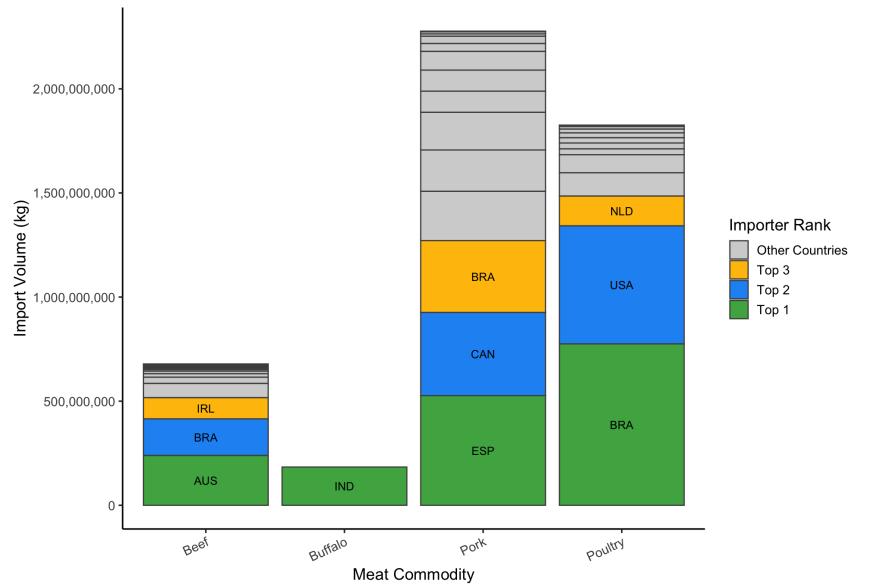

## **Current Situation and Key Issues**

Philippine Meat Import Volume by Commodity and Importer (2020–2024)

## **Current Situation and Key Issues**

#### **Decreased Import Volume**

# Importation bans following major disease events:

• HPAI, ASF, BSE

Pork

#### Increased Import Volume

- Lifting of importation bans
- Implementation of HPAI Regionalization (2024)
- Increased number of accredited foreign meat establishments and exporting countries.