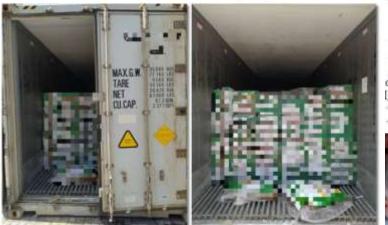

MAQIS tahan kontena makanan ikan 8,938 kilogram dari China

emeriksaan ke atas kooten daging kerbau yang dirampas di Pelabuhan