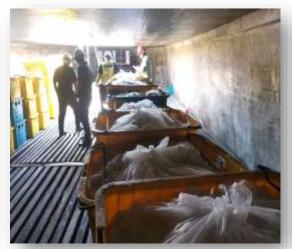

## **QUARANTINE**

#### **COMPOUND**

**275** case

**229** case

67 case

Fish quarantine premises

160 premises

Total quantity quarantined (per pcs)

| 2023        | 2024        | 2025 (May)  |  |
|-------------|-------------|-------------|--|
| 101,670,000 | 104,514,000 | 352,790,000 |  |