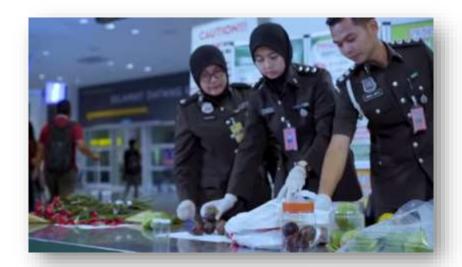

## PUBLIC AWARENESS AND DISSEMINATION

28 tan daging kerbau diragui status halal disita

> Oleh Nur Izzati Mohamad am@hmetro.com.my

**BERNAMA.com** 

Magis rampas 83 tan daging kerbau dari

ANGGOTA penguat kespañol Tamil sejuk beku dari India

#### PUBLIC AWARENESS AND DISSEMINATION

Anggota penguatkuasa Maqis melakukan pemeriksaan ke atas konten daging kerbau yang diram

Pasir Gudang.

#### MAQIS rampas 18 tan kubis ada serangga perosak

Kubis panjang dikesan ada serangga perosak dalam satu pemeriksaan MAQIS Selangor pada Rabu lalu. IHSAN MAQIS SELANGOR

PELABUHAN KLANG: Jabatan Perkhidmatan Kuarantin dan Pemeriksaan Malaysia (MAQIS) Selangor menahan satu kontena mengandungi kubis panjang yang dikesan mempunyai serangga perosak di Pelabuhan Barat, dekat sini, Rabu lalu.