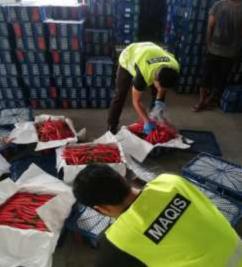

#### MAQIS rampas 18 tan kubis ada serangga perosak

Kubis panjang dikesan ada serangga perosak dalam satu pemeriksaan MAQIS Selangor pada Rabu lalu. IHSAN MAQIS SELANGOR

PELABUHAN KLANG: Jabatan Perkhidmatan Kuarantin dan Pemeriksaan Malaysia (MAQIS) Selangor menahan satu kontena mengandungi kubis panjang yang dikesan mempunyai serangga perosak di Pelabuhan Barat, dekat sini, Rabu lalu.