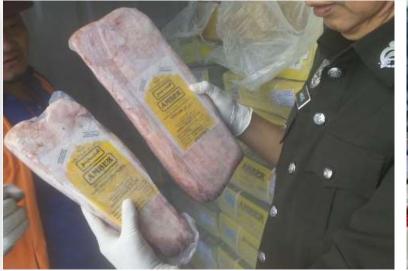

## PUBLIC AWARENESS AND DISSEMINATION

28 tan daging kerbau diragui status halal disita

> Oleh Nur Izzati Mohamad am@hmetro.com.my

**BERNAMA.com** 

Magis rampas 83 tan daging kerbau dari

ANGGOTA penguat kespañol Tamil sejuk beku dari India

Butterworth: Jaba MAQIS tahan kontena bawa daging kerbau beku dari India tanpa permit

Isnin | 26 Julai 2021

India

NOR AZURA MD AMIN 1125 Jun 2021

Magis tahan 21.19 tan lema beku

BERITA JENAYAH NASIONAL TERKINI

MAQIS tahan kontena makanan ikan 8,938 kilogram dari China

emeriksaan ke atas kooten daging kerbau yang dirampas di Pelabuhan

#### PUBLIC AWARENESS AND DISSEMINATION

Anggota penguatkuasa Maqis melakukan pemeriksaan ke atas konten daging kerbau yang diram

Pasir Gudang.