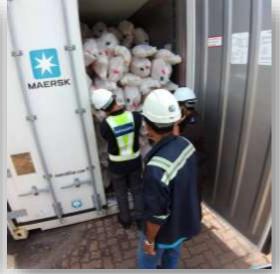

## PUBLIC AWARENESS AND DISSEMINATION

28 tan daging kerbau diragui status halal disita

> Oleh Nur Izzati Mohamad am@hmetro.com.my

**BERNAMA.com** 

Magis rampas 83 tan daging kerbau dari

ANGGOTA penguat kespañol Tamil sejuk beku dari India

Butterworth: Jaba MAQIS tahan kontena bawa daging kerbau beku dari India tanpa permit

Isnin | 26 Julai 2021

India

NOR AZURA MD AMIN 1125 Jun 2021

Magis tahan 21.19 tan lema beku

BERITA JENAYAH NASIONAL TERKINI

#### PUBLIC AWARENESS AND DISSEMINATION

Anggota penguatkuasa Maqis melakukan pemeriksaan ke atas konten daging kerbau yang diram

Pasir Gudang.