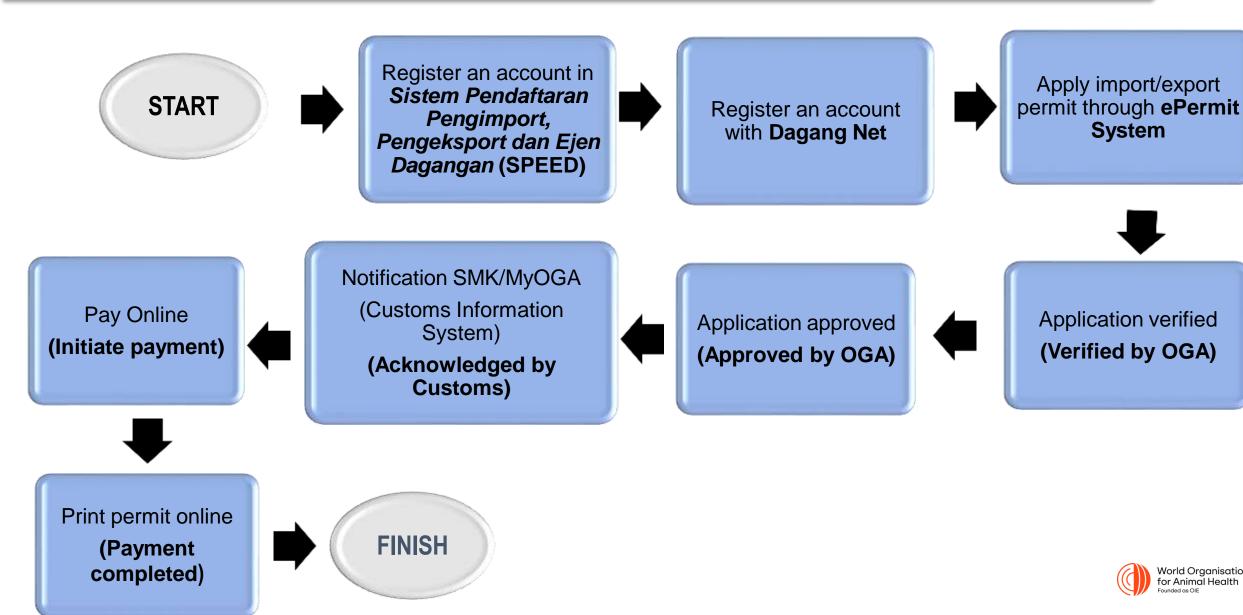

## **PERMIT APPLICATION (Online)**

## IMPORT/EXPORT PROCESS

## **IMPORT/EXPORT REQUIREMENTS**

#### **IMPORT/EXPORT PERMIT**

#### **K1/K2 CUSTOMS FORM**

# CERTIFICATE FROM COMPETENT AUTHORITY (CA)

- Phytosanitary Certificate
- Veterinary/Health Cetrificate

## CERTIFICATE OF CONFORMITY (CoC)

- Compliancy on Grading, Packaging and Labelling

BILL OF LADING (BL) / AIRWAY BILL (AWB)

INVOICE / PACKING LIST (PL)

HALAL CERTIFICATE

## **INSPECTION & ENFORCEMENT**

## **QUARANTINE**