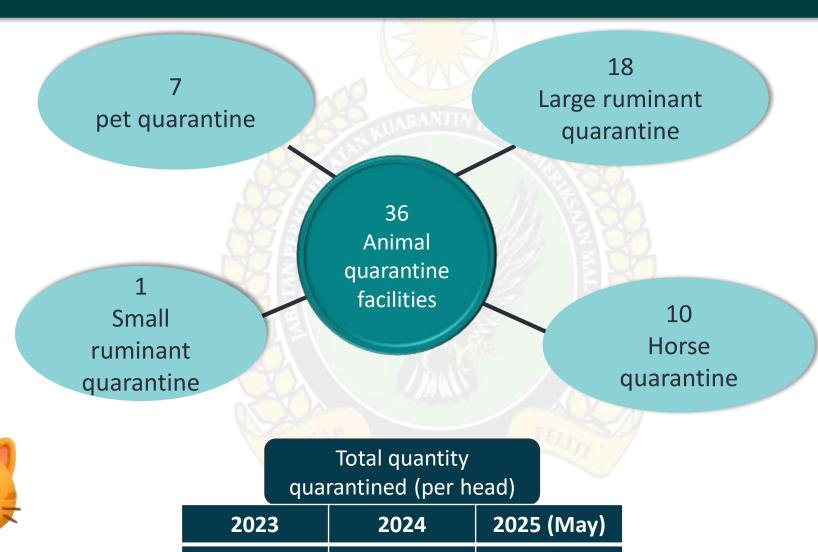

# The number of private facilities officially accredited by across the country (Animal)

40,230

46,400

35,710