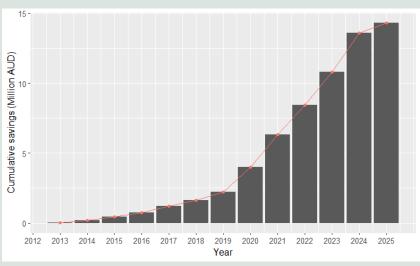

#### Good Practices in Border Inspection and Quarantine CBIS

- Compliance-Based Intervention Scheme (CBIS)
  - Risk-based intervention at the border
  - Historical trade data and statistical modelling
  - Continuous sampling plan (CSP) model (Dodge 1943)
- Since introduction, CBIS has saved
  - almost 85,000 lines from higher intervention
  - \$14.3 million (\$9m USD) savings for importers
  - 65,000 operational hours for our staff.