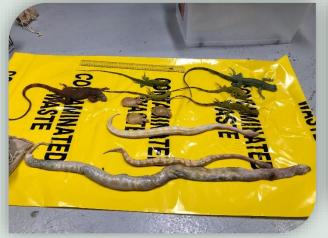

## Case study: showing challenges addressed through collaboration

- Operation Cascade
  - DAFF
  - Department of Climate Change,
    Energy, the Environment and Water
  - Australian Border Force
  - State government agencies in Victoria, Queensland and Western Australia
- Package was misclassified as 'toys'
- Officers detected snakes, iguanas, soft shell turtles and tarantulas, many of them dead
- Recent 9-month prison sentence related to this detection