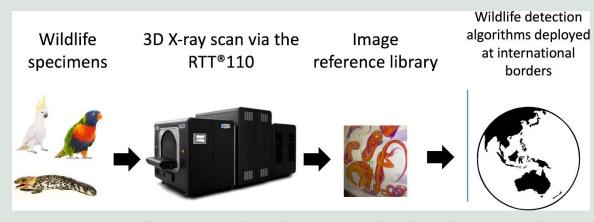

## Good Practices in Border Inspection and Quarantine Implentation of 3D X-ray

- Paper published in 2022 'Detecting illegal wildlife trafficking via real time tomography 3D x-ray imaging and automated algorithms'
- 3D X-ray scanners located at airports and mail centres
- Detection rate is improved 2-3 times
- Working with the NZ government to improve the technology and processes

Images: https://www.frontiersin.org/journals/conservation-science/articles/10.3389/fcosc.2022.757950/full