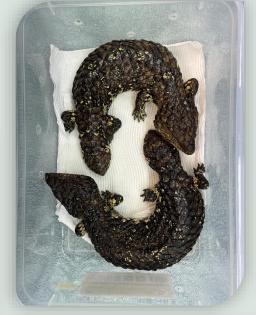

## Case study: showing challenges addressed through collaboration

- Operation Cascade
  - DAFF
  - Department of Climate Change,
    Energy, the Environment and Water
  - Australian Border Force
  - State government agencies in Victoria, Queensland and Western Australia
- Package was misclassified as 'toys'
- Officers detected snakes, iguanas, soft shell turtles and tarantulas, many of them dead
- Recent 9-month prison sentence related to this detection