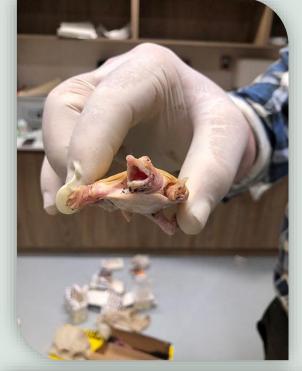

### Top 3 animals with highest import volume:

- 1 Live fish
- 2 Hatching eggs

3 Companion animals