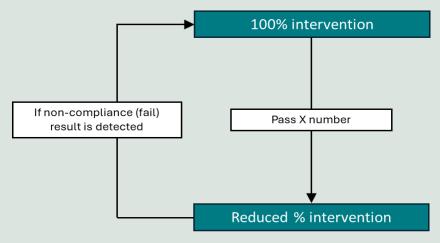

#### Good Practices in Border Inspection and Quarantine CBIS

- Compliance-Based Intervention Scheme (CBIS)
  - Risk-based intervention at the border
  - Historical trade data and statistical modelling
  - Continuous sampling plan (CSP) model (Dodge 1943)
- Since introduction, CBIS has saved
  - almost 85,000 lines from higher intervention
  - \$14.3 million (\$9m USD) savings for importers
  - 65,000 operational hours for our staff.