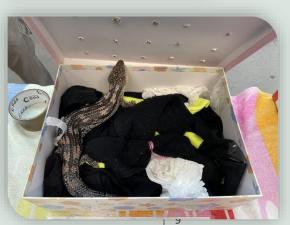

## Case study: showing challenges addressed through collaboration

- Operation Cascade
  - DAFF
  - Department of Climate Change,
    Energy, the Environment and Water
  - Australian Border Force
  - State government agencies in Victoria, Queensland and Western Australia
- Package was misclassified as 'toys'
- Officers detected snakes, iguanas, soft shell turtles and tarantulas, many of them dead
- Recent 9-month prison sentence related to this detection

#### Case study: showing challenges addressed through collaboration

- Need to target imports and exports
- Technology, international collaborations and more compliance resources needed
- More than 200 export seizures at Australia's borders and 18 arrests in the 18 months until December last year.
- In 2024 a man was sentenced to 3 years 6 months in jail, with a 2-year non-parole period, for attempting to export Australian reptiles
- Collaboration between Department of Climate Change, Energy, the Environment and Water; Australia Post, Police; Department of Home Affairs and Australian Border Force