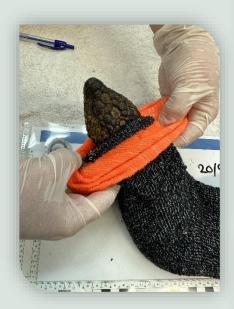

#### Challenges and risks identified

- Illegal movement of animals
- Legal movement with:
  - Fraudulent documentation
  - Changes in volume of trade
  - Changes in the way animals are transported (in cabin travel)
  - Lack of definition for assistance animals
  - Increases in assistance animals