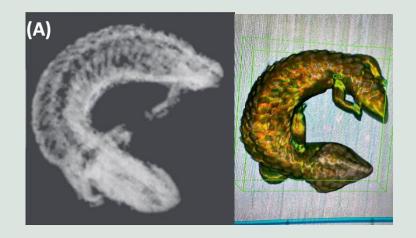

## Good Practices in Border Inspection and Quarantine Implentation of 3D X-ray

- Paper published in 2022 'Detecting illegal wildlife trafficking via real time tomography 3D x-ray imaging and automated algorithms'
- 3D X-ray scanners located at airports and mail centres
- Detection rate is improved 2-3 times
- Working with the NZ government to improve the technology and processes

Images: https://www.frontiersin.org/journals/conservation-science/articles/10.3389/fcosc.2022.757950/full