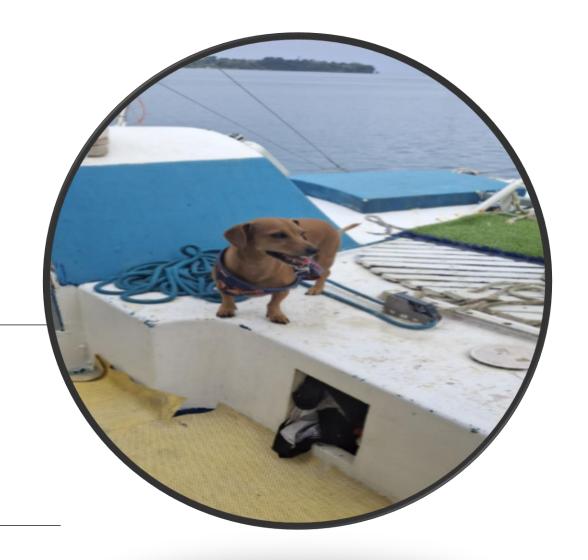

### Informal/illegal movement

- a) Unregulated routes (yachts, fishing vessels)
- b) Lack of community awareness