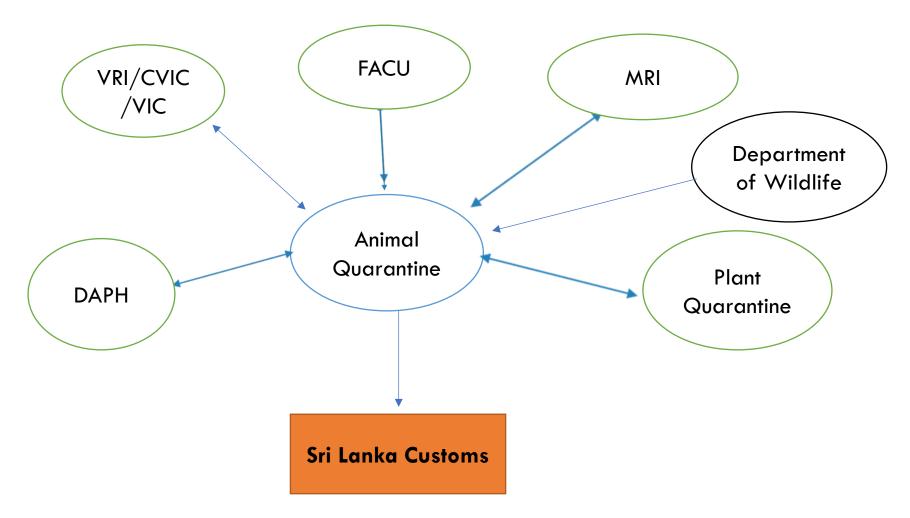

### Collaboration with other agencies

#### Purpose of Collaboration

- 1. To strengthen border biosecurity through coordinated inspections and information sharing,
- 2. To have Minimum time duration at the quarantine procedures

#### Key Partners

- 1. Sri Lanka Custom, Sri Lanka Port and Airport staff
- 2. Ministry of Health/FCAU
- 3. Ministry of Agriculture/Plant quarantine
- 4. Ministry of Fisheries
- 5. SLSI
- 6. Department of Wildlife

#### The level of cooperation with other national agencies and laboratories