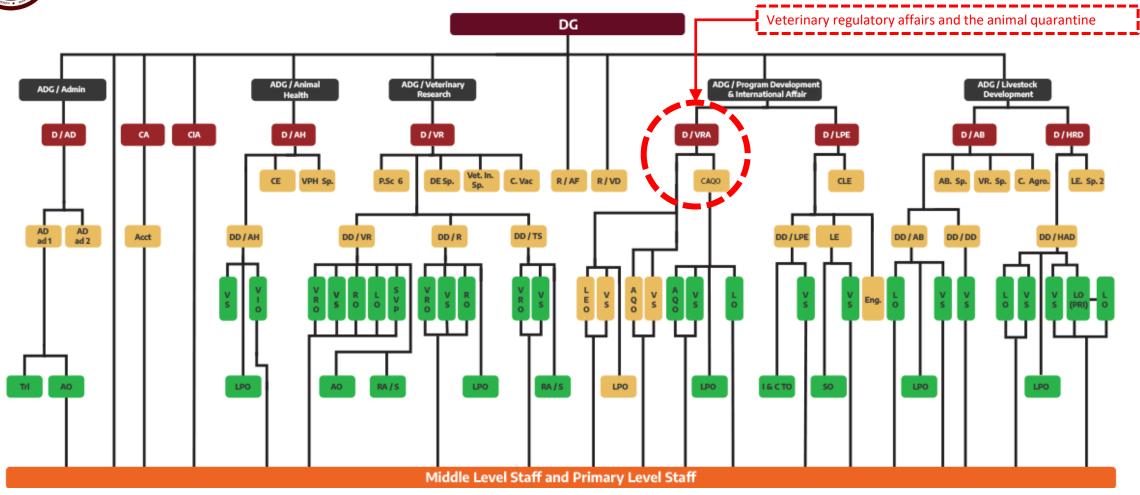

### **DAPH Organizational Structure**

D/VRA - Director, Veterinary Regulatory Affairs

CAQO - Chief Animal Quarantine Officer