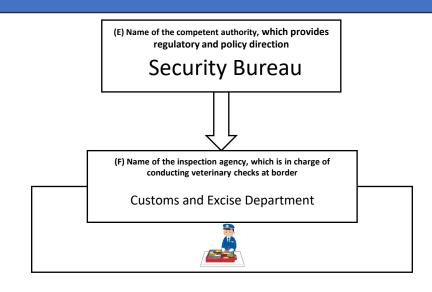

#### **Organisational Structure for Veterinary Inspection at the Border Post**

|                                                                                                                                                                                                                                                                                                                                                                                                                                                                                                                                                                                                                                                                                                                                                                                                                                                                                                                                                                                                                                                                                                                                                                                                                                                                                                                                                                                                                                                                                                                                                                                                                                                                                                                                                                                                                                                                                                                                                                                                                                                                                                                                | Commodity                                     | Document Check | Quarantine Isolation | Clinical Examination | Serological Test | Pathogen Detection (e.g. PCR) | Other Tests (e.g. visual, chemical) | Responsible Authority |
|--------------------------------------------------------------------------------------------------------------------------------------------------------------------------------------------------------------------------------------------------------------------------------------------------------------------------------------------------------------------------------------------------------------------------------------------------------------------------------------------------------------------------------------------------------------------------------------------------------------------------------------------------------------------------------------------------------------------------------------------------------------------------------------------------------------------------------------------------------------------------------------------------------------------------------------------------------------------------------------------------------------------------------------------------------------------------------------------------------------------------------------------------------------------------------------------------------------------------------------------------------------------------------------------------------------------------------------------------------------------------------------------------------------------------------------------------------------------------------------------------------------------------------------------------------------------------------------------------------------------------------------------------------------------------------------------------------------------------------------------------------------------------------------------------------------------------------------------------------------------------------------------------------------------------------------------------------------------------------------------------------------------------------------------------------------------------------------------------------------------------------|-----------------------------------------------|----------------|----------------------|----------------------|------------------|-------------------------------|-------------------------------------|-----------------------|
| 16:0                                                                                                                                                                                                                                                                                                                                                                                                                                                                                                                                                                                                                                                                                                                                                                                                                                                                                                                                                                                                                                                                                                                                                                                                                                                                                                                                                                                                                                                                                                                                                                                                                                                                                                                                                                                                                                                                                                                                                                                                                                                                                                                           | Livestock<br>(e.g. cattle, pigs)              | Yes            | Yes                  | Yes (Visual)         | Yes              | No                            | No                                  | B, D                  |
| 5                                                                                                                                                                                                                                                                                                                                                                                                                                                                                                                                                                                                                                                                                                                                                                                                                                                                                                                                                                                                                                                                                                                                                                                                                                                                                                                                                                                                                                                                                                                                                                                                                                                                                                                                                                                                                                                                                                                                                                                                                                                                                                                              | Companion animals (e.g. dogs, cats)           | Yes            | Yes                  | Yes (Visual)         | Yes              | Yes                           | No                                  | В                     |
|                                                                                                                                                                                                                                                                                                                                                                                                                                                                                                                                                                                                                                                                                                                                                                                                                                                                                                                                                                                                                                                                                                                                                                                                                                                                                                                                                                                                                                                                                                                                                                                                                                                                                                                                                                                                                                                                                                                                                                                                                                                                                                                                | Products of animal origin (e.g. meat, eggs)   | Yes            | No                   | N/A                  | N/A              | No                            | Yes                                 | B, D                  |
|                                                                                                                                                                                                                                                                                                                                                                                                                                                                                                                                                                                                                                                                                                                                                                                                                                                                                                                                                                                                                                                                                                                                                                                                                                                                                                                                                                                                                                                                                                                                                                                                                                                                                                                                                                                                                                                                                                                                                                                                                                                                                                                                | Animal generic materials (e.g. semen, embryo) | Yes            | No                   | N/A                  | N/A              | No                            | No                                  | В                     |
| The same of the sa | Aquatic                                       | No             | No                   | No                   | No               | No                            | Yes                                 | D                     |
|                                                                                                                                                                                                                                                                                                                                                                                                                                                                                                                                                                                                                                                                                                                                                                                                                                                                                                                                                                                                                                                                                                                                                                                                                                                                                                                                                                                                                                                                                                                                                                                                                                                                                                                                                                                                                                                                                                                                                                                                                                                                                                                                | Passenger luggage                             | No             | N/A                  | No                   | N/A              | No                            | No                                  | В, F                  |

- Key Partners
- 1) Customs and Excise Department (C&ED)
- 2) Hong Kong Police Force (HKPF)
- 3) Food and Environmental Hygiene Department (FEHD)
- 4) Others: Mainland authorities (General Administration of Customs of the People's Republic of China, laboratories)