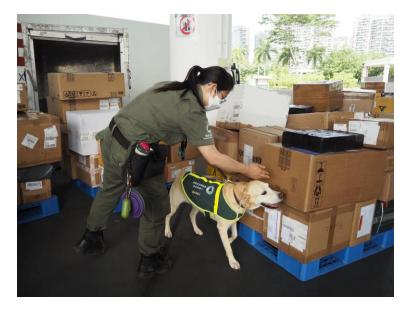

# Good Practices in Border Inspection and Quarantine

- Replicable models for other countries/territories
  - Quarantine detector dog programme
  - Official escort of pet animals for transit
  - Public education: advertisement on cross-border transportation, school talks etc.