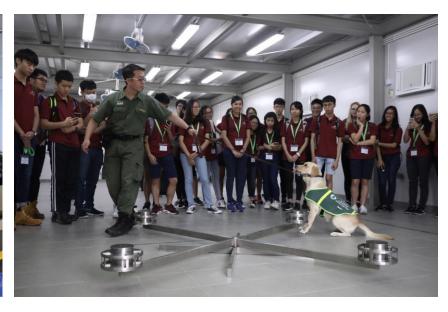

# Good Practices in Border Inspection and Quarantine

- Replicable models for other countries/territories
  - Quarantine detector dog programme
  - Official escort of pet animals for transit
  - Public education: advertisement on cross-border transportation, school talks etc.