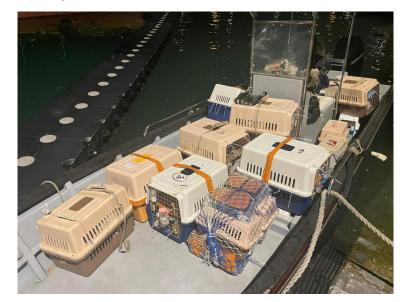

# Challenges and risks identified (2)

- Risk of transboundary animal diseases
  - Most concerned: introduction of Rabies into Hong Kong as Hong Kong is Rabies-free
  - Limited risk for large animal disease as Hong Kong has a very small farming industry and no known illegal import of production animals cross the border
- Informal/illegal movement
  - Smuggling of live animals by sea or land route into Hong Kong— usually pedigree dogs and cats
  - Carrying of animal products via cross-land borders