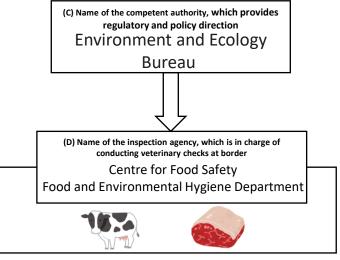

#### **Organisational Structure for Veterinary Inspection at the Border Post**

|                                                                                                                                                                                                                                                                                                                                                                                                                                                                                                                                                                                                                                                                                                                                                                                                                                                                                                                                                                                                                                                                                                                                                                                                                                                                                                                                                                                                                                                                                                                                                                                                                                                                                                                                                                                                                                                                                                                                                                                                                                                                                                                                | Commodity                                     | Document Check | Quarantine Isolation | Clinical Examination | Serological Test | Pathogen Detection (e.g. PCR) | Other Tests (e.g. visual, chemical) | Responsible Authority |
|--------------------------------------------------------------------------------------------------------------------------------------------------------------------------------------------------------------------------------------------------------------------------------------------------------------------------------------------------------------------------------------------------------------------------------------------------------------------------------------------------------------------------------------------------------------------------------------------------------------------------------------------------------------------------------------------------------------------------------------------------------------------------------------------------------------------------------------------------------------------------------------------------------------------------------------------------------------------------------------------------------------------------------------------------------------------------------------------------------------------------------------------------------------------------------------------------------------------------------------------------------------------------------------------------------------------------------------------------------------------------------------------------------------------------------------------------------------------------------------------------------------------------------------------------------------------------------------------------------------------------------------------------------------------------------------------------------------------------------------------------------------------------------------------------------------------------------------------------------------------------------------------------------------------------------------------------------------------------------------------------------------------------------------------------------------------------------------------------------------------------------|-----------------------------------------------|----------------|----------------------|----------------------|------------------|-------------------------------|-------------------------------------|-----------------------|
| 16:0                                                                                                                                                                                                                                                                                                                                                                                                                                                                                                                                                                                                                                                                                                                                                                                                                                                                                                                                                                                                                                                                                                                                                                                                                                                                                                                                                                                                                                                                                                                                                                                                                                                                                                                                                                                                                                                                                                                                                                                                                                                                                                                           | Livestock<br>(e.g. cattle, pigs)              | Yes            | Yes                  | Yes (Visual)         | Yes              | No                            | No                                  | B, D                  |
| 5                                                                                                                                                                                                                                                                                                                                                                                                                                                                                                                                                                                                                                                                                                                                                                                                                                                                                                                                                                                                                                                                                                                                                                                                                                                                                                                                                                                                                                                                                                                                                                                                                                                                                                                                                                                                                                                                                                                                                                                                                                                                                                                              | Companion animals (e.g. dogs, cats)           | Yes            | Yes                  | Yes (Visual)         | Yes              | Yes                           | No                                  | В                     |
|                                                                                                                                                                                                                                                                                                                                                                                                                                                                                                                                                                                                                                                                                                                                                                                                                                                                                                                                                                                                                                                                                                                                                                                                                                                                                                                                                                                                                                                                                                                                                                                                                                                                                                                                                                                                                                                                                                                                                                                                                                                                                                                                | Products of animal origin (e.g. meat, eggs)   | Yes            | No                   | N/A                  | N/A              | No                            | Yes                                 | B, D                  |
|                                                                                                                                                                                                                                                                                                                                                                                                                                                                                                                                                                                                                                                                                                                                                                                                                                                                                                                                                                                                                                                                                                                                                                                                                                                                                                                                                                                                                                                                                                                                                                                                                                                                                                                                                                                                                                                                                                                                                                                                                                                                                                                                | Animal generic materials (e.g. semen, embryo) | Yes            | No                   | N/A                  | N/A              | No                            | No                                  | В                     |
| The same of the sa | Aquatic                                       | No             | No                   | No                   | No               | No                            | Yes                                 | D                     |
|                                                                                                                                                                                                                                                                                                                                                                                                                                                                                                                                                                                                                                                                                                                                                                                                                                                                                                                                                                                                                                                                                                                                                                                                                                                                                                                                                                                                                                                                                                                                                                                                                                                                                                                                                                                                                                                                                                                                                                                                                                                                                                                                | Passenger luggage                             | No             | N/A                  | No                   | N/A              | No                            | No                                  | В, F                  |