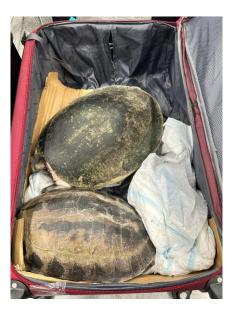

# Challenges and risks identified (2)

- Risk of transboundary animal diseases
  - Most concerned: introduction of Rabies into Hong Kong as Hong Kong is Rabies-free
  - Limited risk for large animal disease as Hong Kong has a very small farming industry and no known illegal import of production animals cross the border
- Informal/illegal movement
  - Smuggling of live animals by sea or land route into Hong Kong— usually pedigree dogs and cats
  - Carrying of animal products via cross-land borders