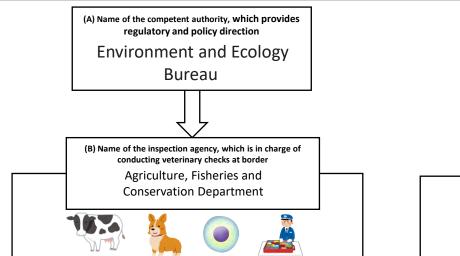

#### **Organisational Structure for Veterinary Inspection at the Border Post**

|                                                                                                                                                                                                                                                                                                                                                                                                                                                                                                                                                                                                                                                                                                                                                                                                                                                                                                                                                                                                                                                                                                                                                                                                                                                                                                                                                                                                                                                                                                                                                                                                                                                                                                                                                                                                                                                                                                                                                                                                                                                                                                                                | Commodity                                     | Document Check | Quarantine Isolation | Clinical Examination | Serological Test | Pathogen Detection (e.g. PCR) | Other Tests (e.g. visual, chemical) | Responsible Authority |
|--------------------------------------------------------------------------------------------------------------------------------------------------------------------------------------------------------------------------------------------------------------------------------------------------------------------------------------------------------------------------------------------------------------------------------------------------------------------------------------------------------------------------------------------------------------------------------------------------------------------------------------------------------------------------------------------------------------------------------------------------------------------------------------------------------------------------------------------------------------------------------------------------------------------------------------------------------------------------------------------------------------------------------------------------------------------------------------------------------------------------------------------------------------------------------------------------------------------------------------------------------------------------------------------------------------------------------------------------------------------------------------------------------------------------------------------------------------------------------------------------------------------------------------------------------------------------------------------------------------------------------------------------------------------------------------------------------------------------------------------------------------------------------------------------------------------------------------------------------------------------------------------------------------------------------------------------------------------------------------------------------------------------------------------------------------------------------------------------------------------------------|-----------------------------------------------|----------------|----------------------|----------------------|------------------|-------------------------------|-------------------------------------|-----------------------|
| 16:0                                                                                                                                                                                                                                                                                                                                                                                                                                                                                                                                                                                                                                                                                                                                                                                                                                                                                                                                                                                                                                                                                                                                                                                                                                                                                                                                                                                                                                                                                                                                                                                                                                                                                                                                                                                                                                                                                                                                                                                                                                                                                                                           | Livestock<br>(e.g. cattle, pigs)              | Yes            | Yes                  | Yes (Visual)         | Yes              | No                            | No                                  | B, D                  |
| 5                                                                                                                                                                                                                                                                                                                                                                                                                                                                                                                                                                                                                                                                                                                                                                                                                                                                                                                                                                                                                                                                                                                                                                                                                                                                                                                                                                                                                                                                                                                                                                                                                                                                                                                                                                                                                                                                                                                                                                                                                                                                                                                              | Companion animals (e.g. dogs, cats)           | Yes            | Yes                  | Yes (Visual)         | Yes              | Yes                           | No                                  | В                     |
|                                                                                                                                                                                                                                                                                                                                                                                                                                                                                                                                                                                                                                                                                                                                                                                                                                                                                                                                                                                                                                                                                                                                                                                                                                                                                                                                                                                                                                                                                                                                                                                                                                                                                                                                                                                                                                                                                                                                                                                                                                                                                                                                | Products of animal origin (e.g. meat, eggs)   | Yes            | No                   | N/A                  | N/A              | No                            | Yes                                 | B, D                  |
|                                                                                                                                                                                                                                                                                                                                                                                                                                                                                                                                                                                                                                                                                                                                                                                                                                                                                                                                                                                                                                                                                                                                                                                                                                                                                                                                                                                                                                                                                                                                                                                                                                                                                                                                                                                                                                                                                                                                                                                                                                                                                                                                | Animal generic materials (e.g. semen, embryo) | Yes            | No                   | N/A                  | N/A              | No                            | No                                  | В                     |
| The same of the sa | Aquatic                                       | No             | No                   | No                   | No               | No                            | Yes                                 | D                     |
|                                                                                                                                                                                                                                                                                                                                                                                                                                                                                                                                                                                                                                                                                                                                                                                                                                                                                                                                                                                                                                                                                                                                                                                                                                                                                                                                                                                                                                                                                                                                                                                                                                                                                                                                                                                                                                                                                                                                                                                                                                                                                                                                | Passenger luggage                             | No             | N/A                  | No                   | N/A              | No                            | No                                  | В, F                  |