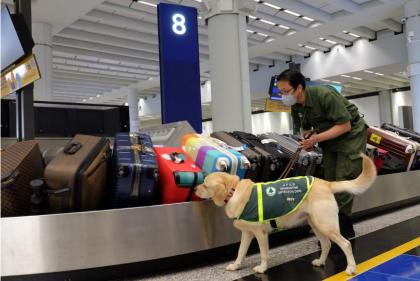

# Good Practices in Border Inspection and Quarantine

- Replicable models for other countries/territories
  - Quarantine detector dog programme
  - Official escort of pet animals for transit
  - Public education: advertisement on cross-border transportation, school talks etc.