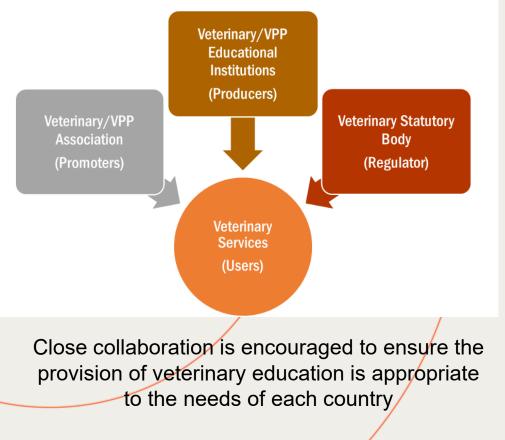

#### Networking to strengthen veterinary education

- Both VEEs and VSBs play a key role in ensuring the effectiveness of veterinary professionals and delivery of competent Veterinary Services (VS).
- In Asia, more than 300 VEEs exist with diverse course curricula, standards and delivery methods.
- Majority of VEEs are accredited by national accreditation systems, but no regional VEE accreditation standards / body exists.
- Networking and networks among VEEs and VSBs (nationally, regionally, globally ...) provides valuable opportunities for information and resource sharing towards harmonised curriculum and accreditation processes