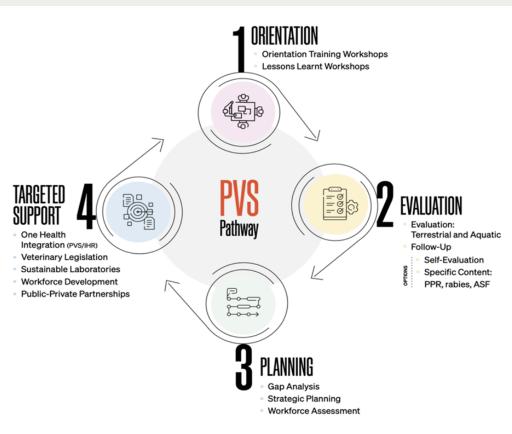

## The PVS Pathway and Veterinary Workforce Development

1. ORIENTATION to introduce the importance of Workforce Development in the context of the PVS Pathway

4. TARGETED SUPPORT to help support the legal and regulatory enabling environment required for optimisation of veterinarians and veterinary paraprofessionals in the veterinary workforce, as well as curricula tools to strengthen the training of veterinarians and VPPs. 2. EVALUATION → early assessment of workforce needs through Critical Competencies I-1 and I-2 to assess staffing numbers (CC I-1) and staff competencies and training (CC I-2)

3. The Gap Analysis in the PLANNING stage contains an animal health and other tools that can be used to calculate Members veterinary workforce needs for scheduled activities of the National Veterinary Services