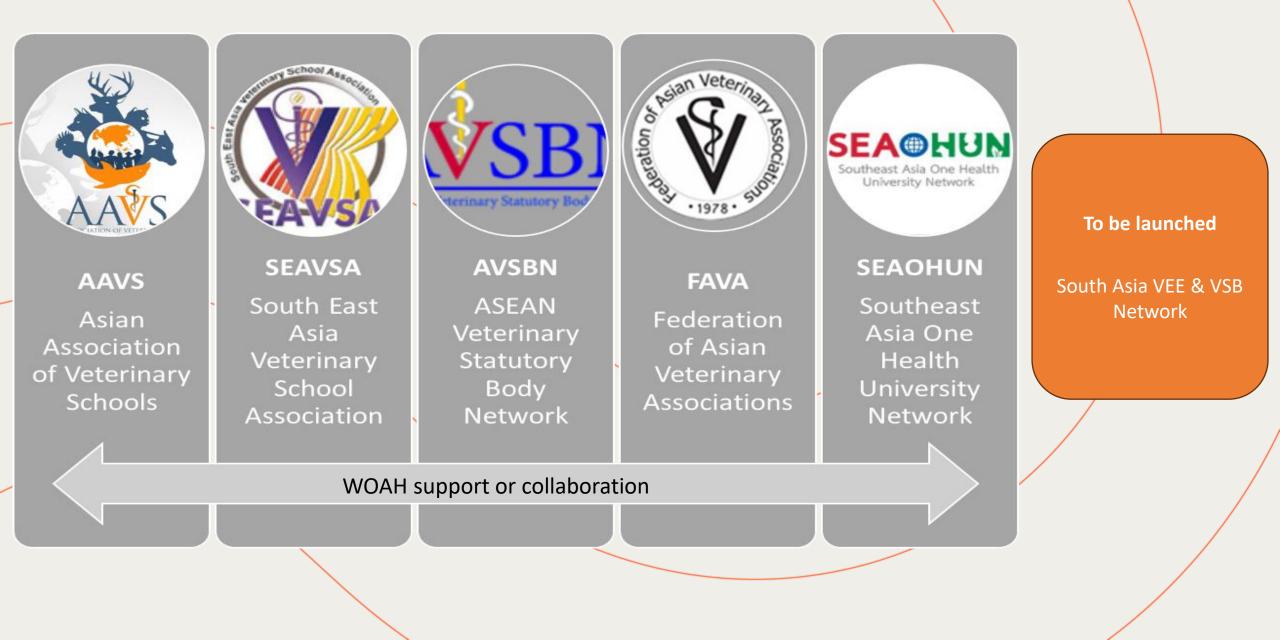

#### Regional and Sub-regional Networks of VEEs, VSBs, and partners in Asia

### Facilitating collaboration among regional VEEs and VSBs

Global, Regional, Sub-regional, and National Meetings/ Workshops for VEEs, VSBs and other Workforce Development Stakeholders – Promote WOAH resources, facilitating sharing of best practices, discussing the way forwards

Virtual Meeting of VEE & VSB Focal points: Towards Establishing a South Asia VEE & VSB Network

Virtual Workshop on the Way Forward of VEEs and VSBs in South-East Asia

Workshop for Veterinary Education Establishments (VEEs) in India

Development of VEE accreditation standards, curriculum assessment workshops in VEE/VSB Networks in South-East Asia Capacity building e.g., Scientific conference - "VetEd Asia," CPD webinars through AAVS