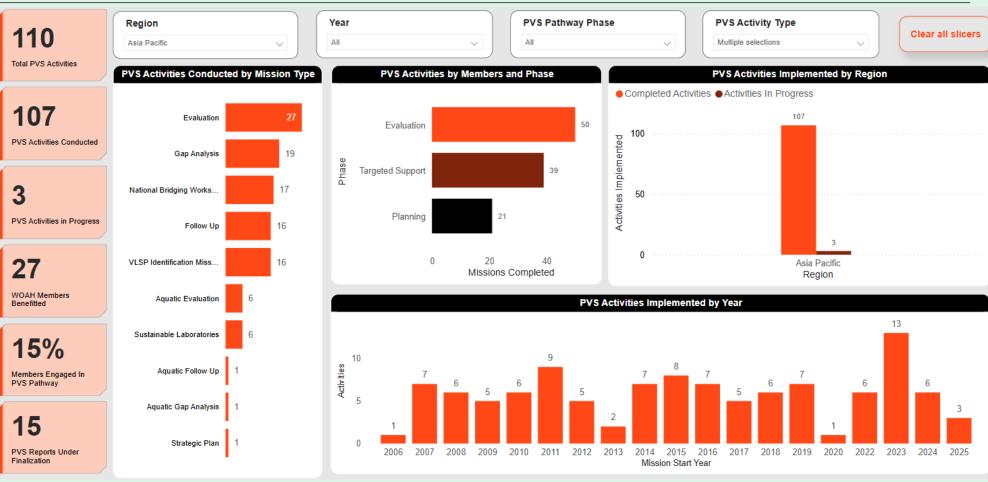

## Continued PVS engagement in Asia-Pacific

96% of Members in the Asia Pacific Region benefited from the PVS Pathway activities, primarily engaged in Evaluation and Targeted Support