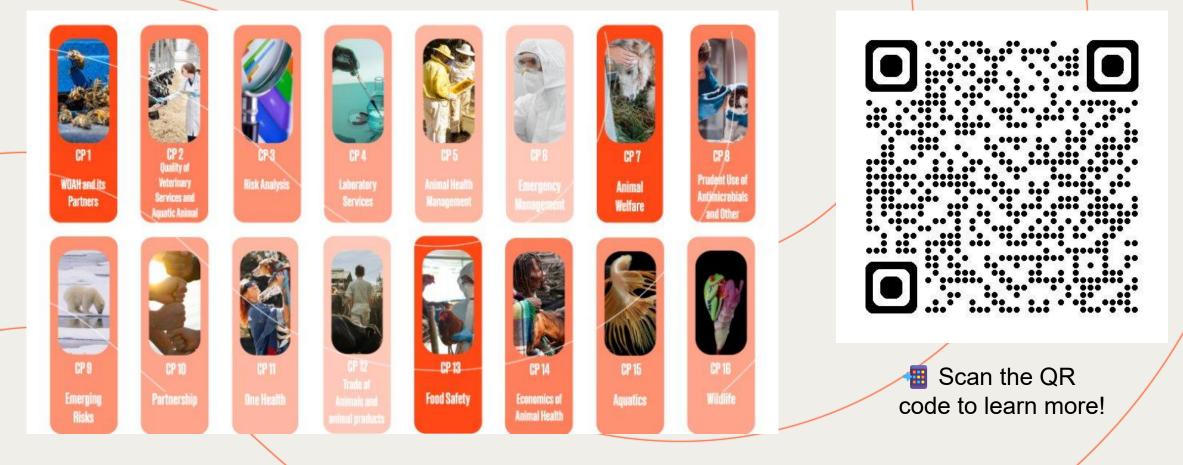

## The Training Platform: Learner-centred approach

| Competency Package                                                                                 | Emodule                                                                                                                                                                                                                                                                                                                                                                                                                                                                                                                                                                                                                                                                                                                                                                                                                                                                                                                                                                                                                                                                                                                                                                                                                                                                                                                                                                                                                                                                                                                                                                                                                                                                                                                                                                                                                                                                                                                                                                                                                                                                                         | Level  |
|----------------------------------------------------------------------------------------------------|-------------------------------------------------------------------------------------------------------------------------------------------------------------------------------------------------------------------------------------------------------------------------------------------------------------------------------------------------------------------------------------------------------------------------------------------------------------------------------------------------------------------------------------------------------------------------------------------------------------------------------------------------------------------------------------------------------------------------------------------------------------------------------------------------------------------------------------------------------------------------------------------------------------------------------------------------------------------------------------------------------------------------------------------------------------------------------------------------------------------------------------------------------------------------------------------------------------------------------------------------------------------------------------------------------------------------------------------------------------------------------------------------------------------------------------------------------------------------------------------------------------------------------------------------------------------------------------------------------------------------------------------------------------------------------------------------------------------------------------------------------------------------------------------------------------------------------------------------------------------------------------------------------------------------------------------------------------------------------------------------------------------------------------------------------------------------------------------------|--------|
|                                                                                                    | Leadership Essentials for Veterinary Services                                                                                                                                                                                                                                                                                                                                                                                                                                                                                                                                                                                                                                                                                                                                                                                                                                                                                                                                                                                                                                                                                                                                                                                                                                                                                                                                                                                                                                                                                                                                                                                                                                                                                                                                                                                                                                                                                                                                                                                                                                                   | Day 2  |
| CP02 - Quality and management of Veterinary Services/AAHS                                          | Leadership in Veterinary Services: intermediate level module                                                                                                                                                                                                                                                                                                                                                                                                                                                                                                                                                                                                                                                                                                                                                                                                                                                                                                                                                                                                                                                                                                                                                                                                                                                                                                                                                                                                                                                                                                                                                                                                                                                                                                                                                                                                                                                                                                                                                                                                                                    |        |
| Veterinary Services/AAHS                                                                           | Leadership in Veterinary Services: advanced level module                                                                                                                                                                                                                                                                                                                                                                                                                                                                                                                                                                                                                                                                                                                                                                                                                                                                                                                                                                                                                                                                                                                                                                                                                                                                                                                                                                                                                                                                                                                                                                                                                                                                                                                                                                                                                                                                                                                                                                                                                                        |        |
|                                                                                                    | of Leadership Essentials for Veterinary Services   of Leadership in Veterinary Services: intermediate level module   Leadership of Chief Veterinary Services: advanced level module Leadership of Chief Veterinary Services: advanced level module   Leadership of Chief Veterinary Officers and WOAH Delegates for stronger VS Outbreak investigation and response management –Field Veterinarians   Outbreak investigation and response management - Veterinarians paraprofessional African Swine Fever   Outbreak investigation to emergency and disaster management Reptile animal welfare   AMR General Introduction Stewardships on AMR under One Health approach   Stewardships on AMR in aquatic animals Stewardships on AMR in aquatic animals   Building a national AMR Action Plan (NAP) Public-Private Partnerships in the Veterinary Domain: An Introductory Course   International trade regulatory framework: an overview International trade regulatory framework: an overview                                                                                                                                                                                                                                                                                                                                                                                                                                                                                                                                                                                                                                                                                                                                                                                                                                                                                                                                                                                                                                                                                                  | Expert |
|                                                                                                    | Outbreak investigation and response management – Field Veterinarians                                                                                                                                                                                                                                                                                                                                                                                                                                                                                                                                                                                                                                                                                                                                                                                                                                                                                                                                                                                                                                                                                                                                                                                                                                                                                                                                                                                                                                                                                                                                                                                                                                                                                                                                                                                                                                                                                                                                                                                                                            | Expert |
| CP05 - Animal health management                                                                    | Outbreak investigation and response management - Veterinarians paraprofessional                                                                                                                                                                                                                                                                                                                                                                                                                                                                                                                                                                                                                                                                                                                                                                                                                                                                                                                                                                                                                                                                                                                                                                                                                                                                                                                                                                                                                                                                                                                                                                                                                                                                                                                                                                                                                                                                                                                                                                                                                 | Expert |
|                                                                                                    | African Swine Fever                                                                                                                                                                                                                                                                                                                                                                                                                                                                                                                                                                                                                                                                                                                                                                                                                                                                                                                                                                                                                                                                                                                                                                                                                                                                                                                                                                                                                                                                                                                                                                                                                                                                                                                                                                                                                                                                                                                                                                                                                                                                             | Expert |
| CP06 - Emergency management                                                                        | Introduction to emergency and disaster management                                                                                                                                                                                                                                                                                                                                                                                                                                                                                                                                                                                                                                                                                                                                                                                                                                                                                                                                                                                                                                                                                                                                                                                                                                                                                                                                                                                                                                                                                                                                                                                                                                                                                                                                                                                                                                                                                                                                                                                                                                               | Day 2  |
| CP07 - Animal welfare                                                                              | Reptile animal welfare                                                                                                                                                                                                                                                                                                                                                                                                                                                                                                                                                                                                                                                                                                                                                                                                                                                                                                                                                                                                                                                                                                                                                                                                                                                                                                                                                                                                                                                                                                                                                                                                                                                                                                                                                                                                                                                                                                                                                                                                                                                                          | Expert |
|                                                                                                    | AMR General Introduction                                                                                                                                                                                                                                                                                                                                                                                                                                                                                                                                                                                                                                                                                                                                                                                                                                                                                                                                                                                                                                                                                                                                                                                                                                                                                                                                                                                                                                                                                                                                                                                                                                                                                                                                                                                                                                                                                                                                                                                                                                                                        | Day 1  |
| CP08 - Prudent use of                                                                              | Image: Constraint of the system of the sy | Day 1  |
| CP08 - Prudent use of antimicrobials and other veterinary                                          |                                                                                                                                                                                                                                                                                                                                                                                                                                                                                                                                                                                                                                                                                                                                                                                                                                                                                                                                                                                                                                                                                                                                                                                                                                                                                                                                                                                                                                                                                                                                                                                                                                                                                                                                                                                                                                                                                                                                                                                                                                                                                                 | Day 2  |
| products                                                                                           |                                                                                                                                                                                                                                                                                                                                                                                                                                                                                                                                                                                                                                                                                                                                                                                                                                                                                                                                                                                                                                                                                                                                                                                                                                                                                                                                                                                                                                                                                                                                                                                                                                                                                                                                                                                                                                                                                                                                                                                                                                                                                                 | Day 2  |
|                                                                                                    | Building a national AMR Action Plan (NAP)                                                                                                                                                                                                                                                                                                                                                                                                                                                                                                                                                                                                                                                                                                                                                                                                                                                                                                                                                                                                                                                                                                                                                                                                                                                                                                                                                                                                                                                                                                                                                                                                                                                                                                                                                                                                                                                                                                                                                                                                                                                       | Expert |
| CP10 - Partnership                                                                                 | Public-Private Partnerships in the Veterinary Domain: An Introductory Course                                                                                                                                                                                                                                                                                                                                                                                                                                                                                                                                                                                                                                                                                                                                                                                                                                                                                                                                                                                                                                                                                                                                                                                                                                                                                                                                                                                                                                                                                                                                                                                                                                                                                                                                                                                                                                                                                                                                                                                                                    | Day 1  |
| P12 - Trade of animals and animal International trade regulatory framework: an overview<br>roducts |                                                                                                                                                                                                                                                                                                                                                                                                                                                                                                                                                                                                                                                                                                                                                                                                                                                                                                                                                                                                                                                                                                                                                                                                                                                                                                                                                                                                                                                                                                                                                                                                                                                                                                                                                                                                                                                                                                                                                                                                                                                                                                 | Day 1  |
| CP16 - Wildlife                                                                                    | Wildlife Surveillance                                                                                                                                                                                                                                                                                                                                                                                                                                                                                                                                                                                                                                                                                                                                                                                                                                                                                                                                                                                                                                                                                                                                                                                                                                                                                                                                                                                                                                                                                                                                                                                                                                                                                                                                                                                                                                                                                                                                                                                                                                                                           | Day 2  |
|                                                                                                    | Wildlife Surveillance                                                                                                                                                                                                                                                                                                                                                                                                                                                                                                                                                                                                                                                                                                                                                                                                                                                                                                                                                                                                                                                                                                                                                                                                                                                                                                                                                                                                                                                                                                                                                                                                                                                                                                                                                                                                                                                                                                                                                                                                                                                                           | Expert |

14

Available Online

Coming SOON!

15

|                                             |                                                                                         | 300N!  |  |
|---------------------------------------------|-----------------------------------------------------------------------------------------|--------|--|
| Competency Package                          | Emodule                                                                                 | 1      |  |
| CP05 - Animal health management             | Outbreak investigation and response management – Veterinarians in C                     | Expert |  |
|                                             | Planning for emergencies and disasters                                                  | Day 2  |  |
| CP06 - Emergency<br>management              | Planning for emergencies and disasters                                                  | Expert |  |
| management                                  | Emergency and disaster response                                                         | Day 2  |  |
|                                             | Welfare of animals during slaughter                                                     | Day 2  |  |
|                                             | Animal welfare and pig production systems (TACH Chapter 7.13)                           | Day 1  |  |
| CP07- Animal Welfare                        | Killing of animals for disease control purposes (TACH Chapter 7.6)                      | Day 1  |  |
|                                             | Implementing Dog population Management (ICAM)                                           | Day 1  |  |
|                                             | Dog population Management for Policy Makers (ICAM)                                      | Expert |  |
|                                             | Principles of animal health status and regionalisation                                  | Day 1  |  |
|                                             | Definition and demonstration of disease freedom (country, zone, compartment)            | Day 2  |  |
|                                             | Selection and implementation of sanitary measures to be applied at export and import    | Expert |  |
|                                             | Import risk analysis: general principles                                                | Day 1  |  |
| CP12 - Trade of animals and animal products | Hazard identification at import                                                         | Day 2  |  |
|                                             | Risk assessment for a safer trade                                                       | Day 2  |  |
|                                             | Risk management at import                                                               | Day 2  |  |
|                                             | Import health measures: the development steps                                           | Expert |  |
|                                             | The role of VS in import and export of animals and animal products: basic principles    | Day 1  |  |
|                                             | The role of VS in import and export of animals and animal products: advanced principles | Day 2  |  |
| P 15 Aquatics                               | Aquatics Surveillance                                                                   | Day 1  |  |
| CP 15- Aquatics                             | Aquatics Disease prevention/Control                                                     | Day1   |  |
| P16 - Wildlife                              | Wildlife Trade                                                                          | Day 2  |  |
|                                             | Wildlife Trade                                                                          | Expert |  |