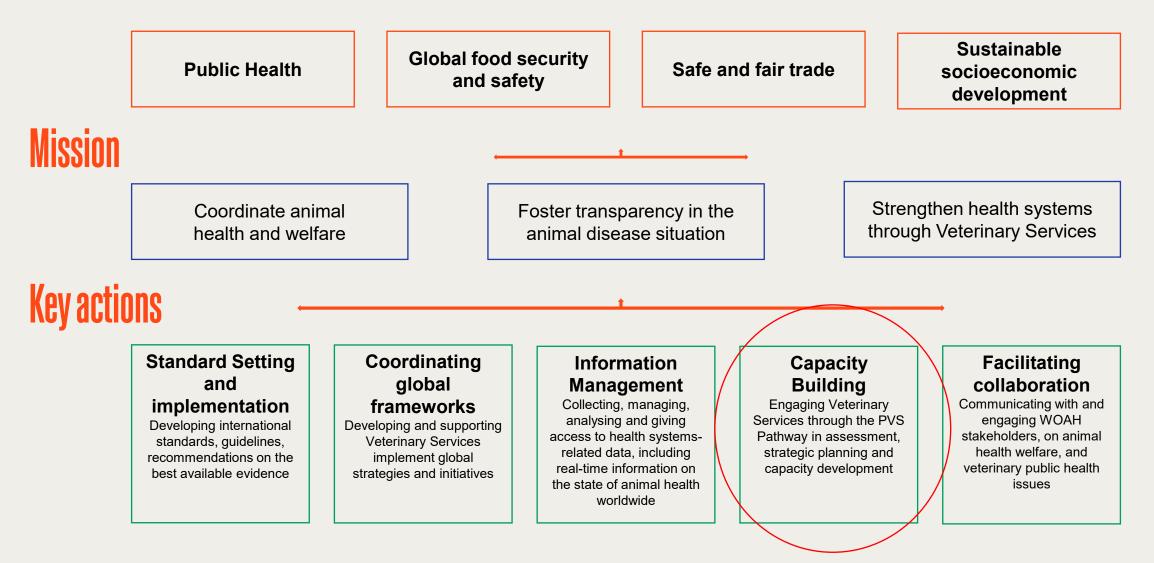

# The WOAH Capacity-building framework

## The PVS Pathway: Services for Members

Scan the QR code to learn more!

## Continued PVS engagement in Asia-Pacific

96% of Members in the Asia Pacific Region benefited from the PVS Pathway activities, primarily engaged in Evaluation and Targeted Support

## The PVS Pathway and Veterinary Workforce Development

1. ORIENTATION to introduce the importance of Workforce Development in the context of the PVS Pathway

4. TARGETED SUPPORT to help support the legal and regulatory enabling environment required for optimisation of veterinarians and veterinary paraprofessionals in the veterinary workforce, as well as curricula tools to strengthen the training of veterinarians and VPPs. 2. EVALUATION → early assessment of workforce needs through Critical Competencies I-1 and I-2 to assess staffing numbers (CC I-1) and staff competencies and training (CC I-2)

3. The Gap Analysis in the PLANNING stage contains an animal health and other tools that can be used to calculate Members veterinary workforce needs for scheduled activities of the National Veterinary Services

# The WOAH Capacity-building framework (Targeted)

Veterinary Workforce Development Programme

We can help members develop a **National Strategy for Workforce Development** to ensure the needed numbers and competencies, and an enabling environment for performance.