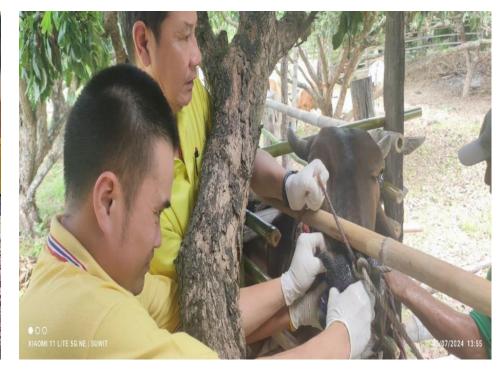

#### FMD: Outbreak investigation

n back into enclosures

#### **Infected premise**

- Quarantine isolation, and enforce stringent biosecurity measures
- Sample collection and declare a temporary outbreak zone
- Communication for all stakeholders
- Active case finding to detect and monitor clinically ill animals