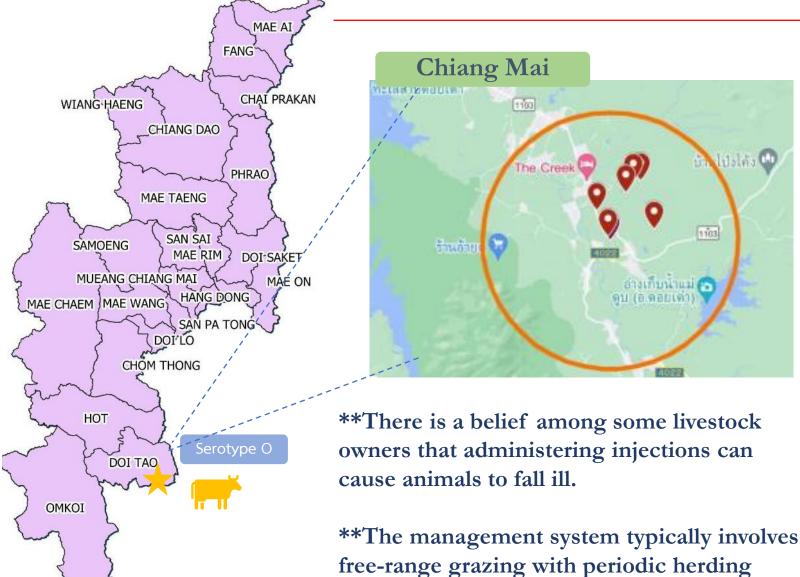

#### 1. Epidemiological Situation

Total Number of Farms in Risk Area: 11

Number of Affected Farms: 5

Herd Attack Rate: 45% (5/11 farms)

#### 2. Animal-Level Impact

Total Number of Animals at Risk: 199

Number of Sick Animals (Morbidity): 49

Number of Dead Animals (Mortality): 1

Morbidity Rate: 25% (49/199)

Mortality Rate: 0.5% (1/199)

#### Within 5 km from IP

- Ring vaccination 76 % (2,157/2,844)
- Active case finding