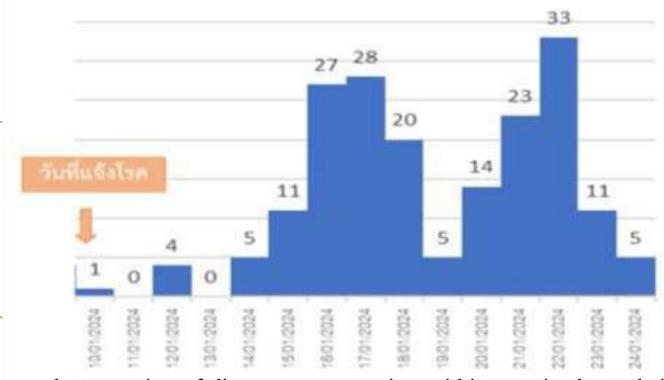

### FMD: Outbreak investigation

**Epidemic curve**: onset and progression of disease cases over time within an animal population. Assess the magnitude and duration, and determine critical control points for intervention.