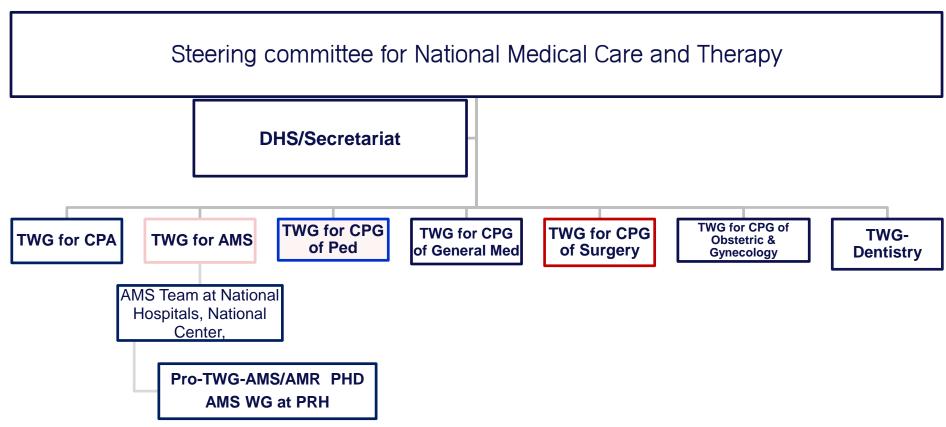

## **AMR implementation timeline**

Ministry of Environment

## **Key Strategic objectives**

- Governance and coordination to reduce antimicrobial resistance
- 2. Evidence generation through surveillance and laboratories (Human and Animal)
- 3. Rational use of antimicrobial medicines
- 4. Containing AMR through good practices
- 5. Increasing public awareness
- 6. Building human capacity for antimicrobial resistance
- 7. Research and innovation for antimicrobial resistance

### **Multi-Sectoral Action Plan on AMR in Cambodia**

MULTI-SECTORAL ACTION PLAN ON ANTIMICROBIAL RESISTANCE IN CAMBODIA 2025-2029

### **Key Strategic objectives**

- Governance and coordination to reduce antimicrobial resistance
- Evidence generation on AMR through surveillance, research, and strengthened laboratory capacity
- 3. Rational use of antimicrobial medicines
- 4. Containing AMR through good practices
- Prevention and control of AMR through risk communication and community engagement