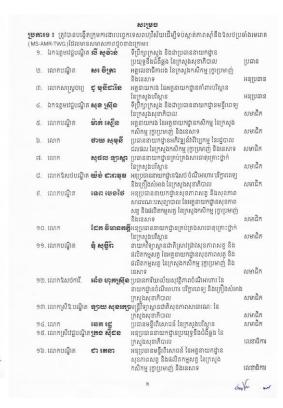

#### រូបសារ៤ ៖

សមាជិក នៃក្រុមការងារនេះគ្រូវចូលរួមប្រជុំតាមការអញ្ជើញរបស់ប្រធាន ដើម្បីរាយការណ៍ពីសកម្មភាព និង លទផលការងារជនក្រុមការងារបច្ចេកទេសពហ្យិស័យដើម្បីទប់ស្នាត់ភាពស៊ាំនឹងឱសច់ប្រឆាំងមេរោគ។