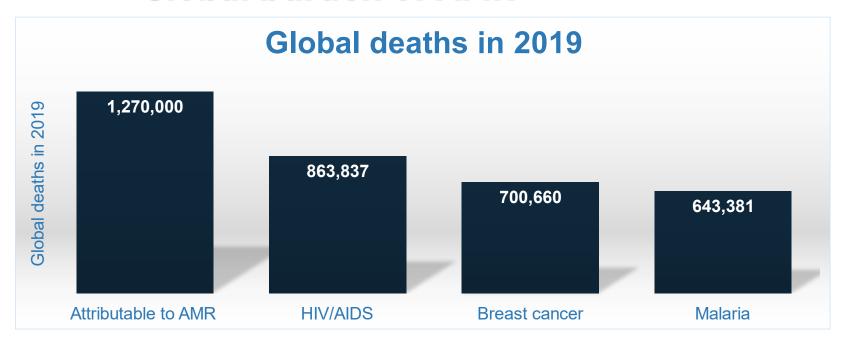

## **Global burden of AMR**

Global burden of bacterial antimicrobial resistance in 2019: a systematic analysis, *The Lancet*, January 2022

Global burden of bacterial antimicrobial resistance in 2019: a systematic analysis, *The Lancet*, January 2022