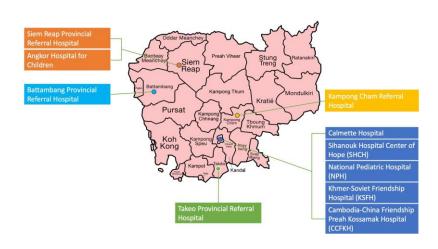

### **Multi-Sectoral Action Plan on AMR in Cambodia**

MULTI-SECTORAL ACTION PLAN ON ANTIMICROBIAL RESISTANCE IN CAMBODIA 2025-2029