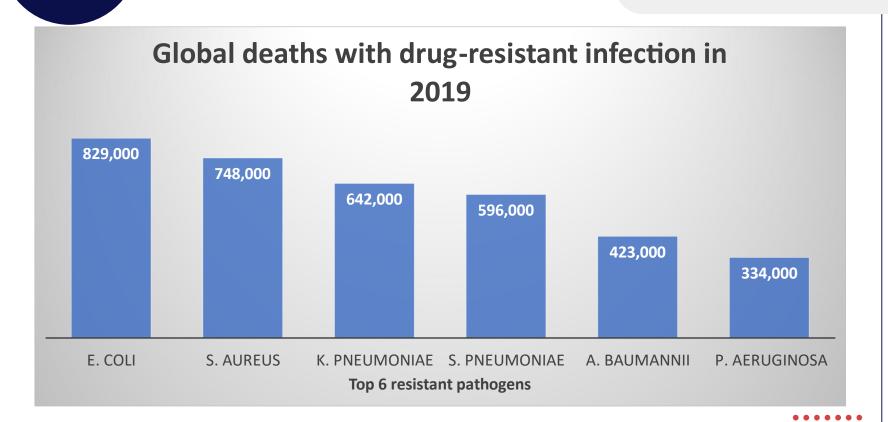

## **Global burden of AMR**

Global burden of bacterial antimicrobial resistance in 2019: a systematic analysis, *The Lancet*, January 2022

Global burden of bacterial antimicrobial resistance in 2019: a systematic analysis, *The Lancet*, January 2022

# AMR is a health security agenda which impacts health and economies

AMR infections are projected to cause:

5.2 million total excess deaths 148
billion USD
total economic cost

across the Western Pacific Region over the next 10 years: 2020-2030