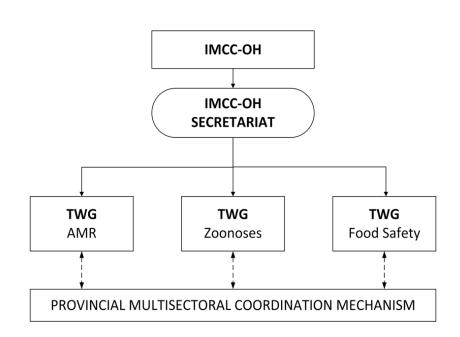

#### សេចអ្ចីសម្រេច ស្តីពី គារបច្តើតក្រុមគារខារបច្ចេកពេសពហុខិស័យដើម្បីផប់ស្កាត់តារាស៊ាំពី១ឱសថយូទាំ១ខេរពភា

#### រូបសារ៤ ៖

សមាជិក នៃក្រុមការងារនេះគ្រូវចូលរួមប្រជុំតាមការអញ្ជើញរបស់ប្រធាន ដើម្បីរាយការណ៍ពីសកម្មភាព និង លទផលការងារជនក្រុមការងារបច្ចេកទេសពហ្យិស័យដើម្បីទប់ស្នាត់ភាពស៊ាំនឹងឱសច់ប្រឆាំងមេរោគ។