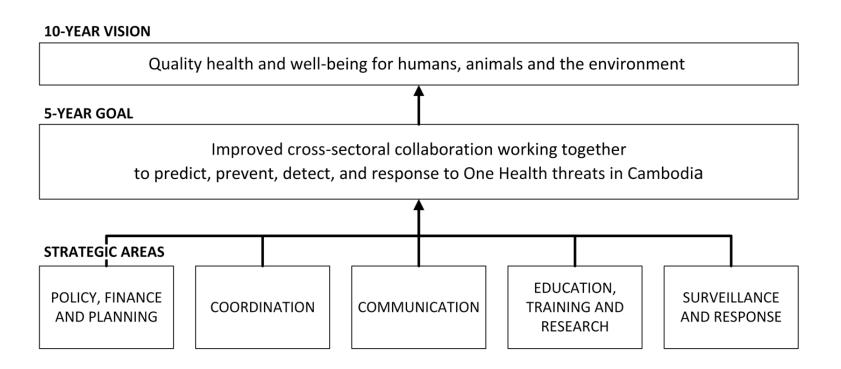

## **Key Strategic objectives**

- Governance and coordination to reduce antimicrobial resistance
- 2. Evidence generation through surveillance and laboratories (Human and Animal)
- 3. Rational use of antimicrobial medicines
- 4. Containing AMR through good practices
- 5. Increasing public awareness
- 6. Building human capacity for antimicrobial resistance
- 7. Research and innovation for antimicrobial resistance

### **Key Strategic objectives**

- Governance and coordination to reduce antimicrobial resistance
- Evidence generation on AMR through surveillance, research, and strengthened laboratory capacity
- 3. Rational use of antimicrobial medicines
- 4. Containing AMR through good practices
- Prevention and control of AMR through risk communication and community engagement