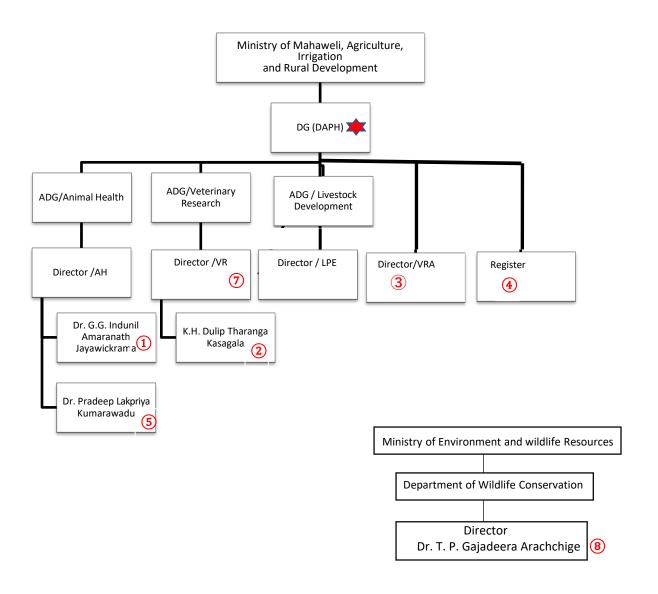

## WOAH Delegate and Focal Points: Sri Lanka

| WOAH Delegate               |                                                           |                                                                                                                 |                                                                                                                                      |
|-----------------------------|-----------------------------------------------------------|-----------------------------------------------------------------------------------------------------------------|--------------------------------------------------------------------------------------------------------------------------------------|
| Dr K.A.C.H.A. Kothalawala   |                                                           | Director General Department of Animal Production & Health Ministry of Livestock and Rural Community Development |                                                                                                                                      |
| Focal Points                |                                                           |                                                                                                                 |                                                                                                                                      |
| Disease Notification  1     | Dr G. G. Indunil<br>Amaranath<br>Jayawickrama             |                                                                                                                 | Veterinary Surgeon<br>Division of Animal Health<br>Department of Animal Production and Health                                        |
| Aquatic<br>Animals          | Dr Kasagala Hewage<br>Dulip Tharanga Kasagala             |                                                                                                                 | Veterinary Surgeon<br>Veterinary Research Institute<br>Department of Animal Production and Health                                    |
| Food Safety  ③              | Dr Amarapali Priyanvada<br>Wickrmasinghe                  |                                                                                                                 | Director<br>Veterinary Regulatory Affairs<br>Department of Animal Production & Health                                                |
| Veterinary<br>Products<br>4 | Dr Vijith Dharma Sri<br>Bandara Hetti<br>Pathirannehelage |                                                                                                                 | Registrar, Veterinary Drug Control Authority<br>Department of Animal Production and Health                                           |
| Animal<br>Welfare<br>⑤      | Dr Pradeep Lakpriya<br>Kumarawadu                         |                                                                                                                 | Veterinary Surgeon<br>Department of Animal Production and Health                                                                     |
| Communicati<br>on<br>6      | Dr Gamage Chandramali<br>Subhashini Kurugala              |                                                                                                                 | Livestock Extension Specialist Department of Animal Production & Health                                                              |
| Veterinary<br>Laboratory 7  | Dr Hemal Kothalawala                                      |                                                                                                                 | Director Department of Animal Production & Health Veterinary Research Institute                                                      |
| Wildlife  8                 | Dr Tharaka Prasad<br>Gajadeera Arachchige                 |                                                                                                                 | Acting Deputy Director Wildlife Health Management Department of Wildlife Conservation Ministry of Environment and Wildlife Resources |