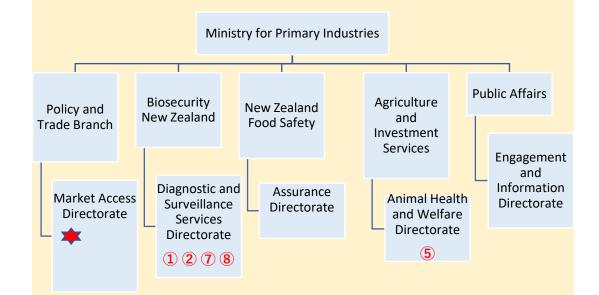

## WOAH Delegate and Focal Points: New Zealand

| WOAH Delegate                |                      |                                                                                                                                                      |
|------------------------------|----------------------|------------------------------------------------------------------------------------------------------------------------------------------------------|
| Dr Mary Van<br>Andel 🔺       |                      | nary Officer<br>Primary Industries                                                                                                                   |
| Focal Points                 |                      |                                                                                                                                                      |
| Disease<br>Notification<br>① | Dr Toni Tana         | Senior Adviser Animal Surveillance<br>Diagnostic and Surveillance Services Directorate<br>Biosecurity New Zealand<br>Ministry for Primary Industries |
| Aquatic<br>Animals<br>②      | Ms Rissa<br>Williams | Senior Surveillance Adviser<br>Ministry for Primary Industries                                                                                       |
| Food Safety<br>③             | Dr Jed Johnson       | Manager Technical & Calibration<br>Ministry for Primary Industries                                                                                   |
| Veterinary<br>Products<br>④  | Dr Karen Booth       | Manager ACVM Programmes & Appraisals<br>Ministry for Primary Industries                                                                              |
| Animal<br>Welfare<br>⑤       | Dr Caroline Guy      | Director, Animal Health and Welfare<br>Ministry for Primary Industries                                                                               |
| Communicati<br>on<br>6       | Dr Lia Missena       | Adviser, Animal Health Surveillance<br>Ministry for Primary Industries                                                                               |
| Veterinary<br>Laboratory 7   | Dr Joseph<br>O'keefe | Manager, Animal Health Laboratory<br>Diagnostic and Surveillance Services Directorate<br>Biosecurity New Zealand<br>Ministry for Primary Industries  |
| Wildlife<br>⑧                | Dr Toni Tana         | Senior Adviser Animal Surveillance<br>Diagnostic and Surveillance Services Directorate<br>Biosecurity New Zealand<br>Ministry for Primary Industries |