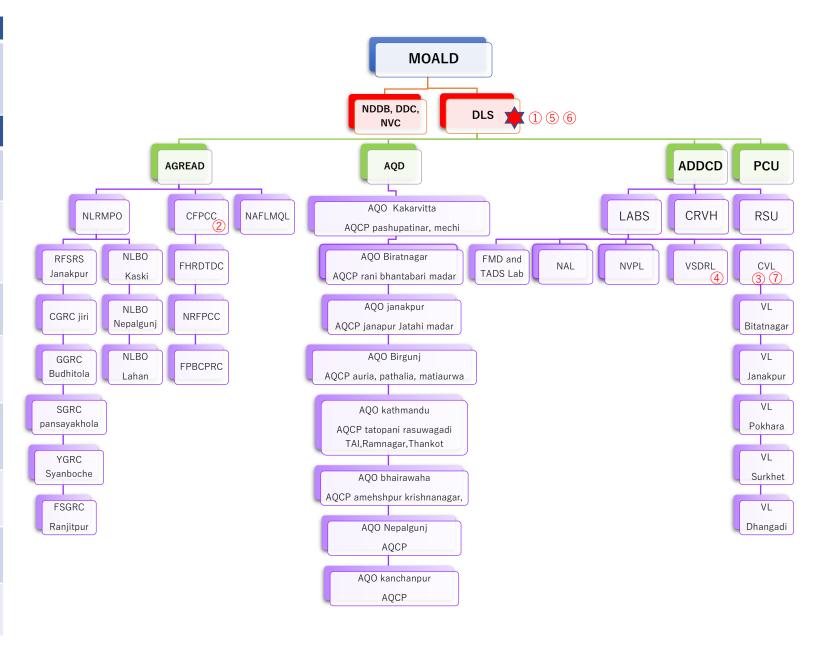

| MOALD              | Ministry of Agriculture                                 | NLRMPO       | National Livestock                                 | CVL             | Central Veterinary stanLaboratory                                                   |
|--------------------|---------------------------------------------------------|--------------|----------------------------------------------------|-----------------|-------------------------------------------------------------------------------------|
|                    | and Livestock                                           |              | Resources Management and                           | 3 7             |                                                                                     |
|                    | Development                                             |              | Promotion Office                                   |                 |                                                                                     |
| NDDB               | National Dairy                                          | CFPCC        | Central Fisheries Promotion                        | NLBO            | National Livestock Breeding Office                                                  |
| DDC                | Development Board Dairy Development                     | 2<br>NAFLMQL | and Conservation Centre National Animal Feed And   | AGRCS/          | Animal/ Forage Genetic Resources                                                    |
|                    | Corporation                                             | MALENIQE     | Livestock Quality  Management Laboratory           | FGRCS           | Centre                                                                              |
| NVC                | Nepal Veterinary Council                                | AQO          | Animal Quarantine Office                           | VL              | Veterinary Diagnostic Laboratory                                                    |
| DLS <b>*</b> 1 5 6 | Department of Livestock<br>Services                     | CRVH         | Central Referral Veterinary Hospital               | FHRDTTC         | Fish Human Resources Development and Technology Testing Centre                      |
| AGREAD             | Animal Genetic Resources and Economic Analysis Division | SAARC RSU    | SAARC Regional Support<br>Unit                     | NRFPCC          | Natural Reservoir Fish Promotion and Conservation Centre                            |
| AQD                | Animal Quarantine Division                              | NAL          | National Avian Disease Diagnostic Laboratory       | FPBCPRC         | Fish Pure Brood Conservation and Promotion Resource Centre                          |
| ADDCD              | Animal Disease Diagnosis and Control Division           | NVPL         | National Vaccine Production Laboratory             | AQCP            | Animal Quarantine check post                                                        |
| PCU                | Project Coordination Unit                               | VSDRL  4     | Veterinary Standard and Drug Regulatory Laboratory | FMD and<br>TADS | Foot and Mouth Disease and<br>Transboundary Animal Disease<br>Diagnostic Laboratory |