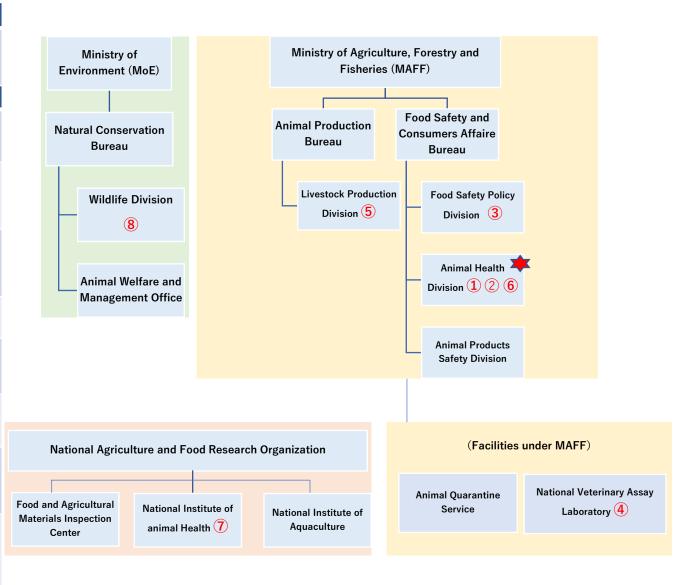

## WOAH Delegate and Focal Points: Japan

| WOAH Delegate            |                          |                                                                                                                                                   |  |
|--------------------------|--------------------------|---------------------------------------------------------------------------------------------------------------------------------------------------|--|
| Dr Masatsugu Okita       | Food Safety a            | Director, Animal Health Division Food Safety and Consumer Affairs Bureau Ministry of Agriculture, Forestry and Fisheries (MAFF)                   |  |
| Focal Points             |                          |                                                                                                                                                   |  |
| Disease Notification  1  | Dr Rei Jinnai            | Section Chief<br>Animal Health Division,<br>Food Safety and Consumer Affairs Bureau, MAFF                                                         |  |
| Aquatic Animals  ②       | Ms Hitomi<br>Yoshinouchi | Director Fish and Fishery Products Safety Office, Animal Health Division, Food Safety and Consumer Affairs Bureau, MAFF                           |  |
| Food Safety 3            | Dr Kiyoko Kotsubo        | Director<br>International Standards Office<br>Food Safety Policy Division,<br>Food Safety and Consumer Affairs Bureau, MAFF                       |  |
| Veterinary Products  4   | Dr Yuta Hosoi            | Chief Inspector<br>National Veterinary Assay Laboratory, MAFF                                                                                     |  |
| Animal Welfare  (5)      | Mr Hikaru Nakano         | Deputy Director Livestock Production Division, Livestock Industry Bureau, MAFF                                                                    |  |
| Communication 6          | Dr Mika Haruna           | Deputy Director, International Animal Health Affairs<br>Office, Animal Health Division<br>Food Safety and Consumer Affairs Bureau, MAFF           |  |
| Veterinary Laboratory  7 | Dr Tohru Yanase          | Coordinator Kagoshima Research Station, National Institute of Animal Health, National Agriculture and Food Research Organization (NARO)           |  |
| Wildlife (Main)  8       | Mr Masahiro<br>Kitomi    | Unit Chief of Infectious Disease Measure, Office of Wildlife Management Wildlife Division, Nature Conservation Bureau Ministry of the Environment |  |
| (Sub)                    | Dr Manabu<br>Onuma       | Chief Senior Researcher Biodiversity Division National Institute for Environmental Studies                                                        |  |