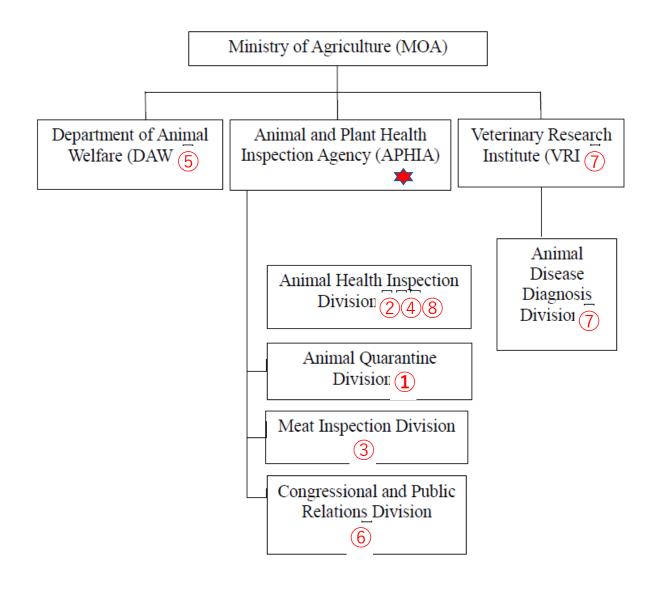

## WOAH Delegate and Focal Points: Chinese Taipei

| WOAH Delegate            |                       |                                                                                                                     |
|--------------------------|-----------------------|---------------------------------------------------------------------------------------------------------------------|
| Dr Wen-Jane Tu 🗼         |                       | Chief Veterinary Officer Director General Animal and Plant Health Inspection Agency (APHIA) Ministry of Agriculture |
| Focal Points             |                       |                                                                                                                     |
| Disease<br>Notification  | Dr Pei-l Wu           | Specialist Animal and Plant Health Inspection Agency Ministry of Agriculture                                        |
| Aquatic<br>Animals       | Dr Tai-Thing<br>Chen  | Associate Specialist<br>Animal and Plant Health Inspection Agency<br>Ministry of Agriculture                        |
| Food Safety  (3)         | Dr Chun-Yao<br>Chiu   | Chief<br>Animal and Plant Health Inspection Agency<br>Ministry of Agriculture                                       |
| Veterinary<br>Products   | Dr Yi-Ming<br>Huang   | Specialist Animal and Plant Health Inspection Agency Ministry of Agriculture                                        |
| Animal<br>Welfare        | Ms Chia-<br>Chien Lai | Associate Technical Specialist Ministry of Agriculture                                                              |
| Communicat ion           | Ms Yu-Ting<br>Huang   | Senior Executive Officer<br>Animal and Plant Health Inspection Agency<br>Ministry of Agriculture                    |
| Veterinary<br>Laboratory | Dr Fan Lee            | Division Director<br>Veterinary Research Institute<br>Ministry of Agriculture                                       |
| Wildlife<br>8            | Dr Chao-<br>Chin Khan | Specialist<br>Animal and Plant Health Inspection Agency<br>Ministry of Agriculture                                  |