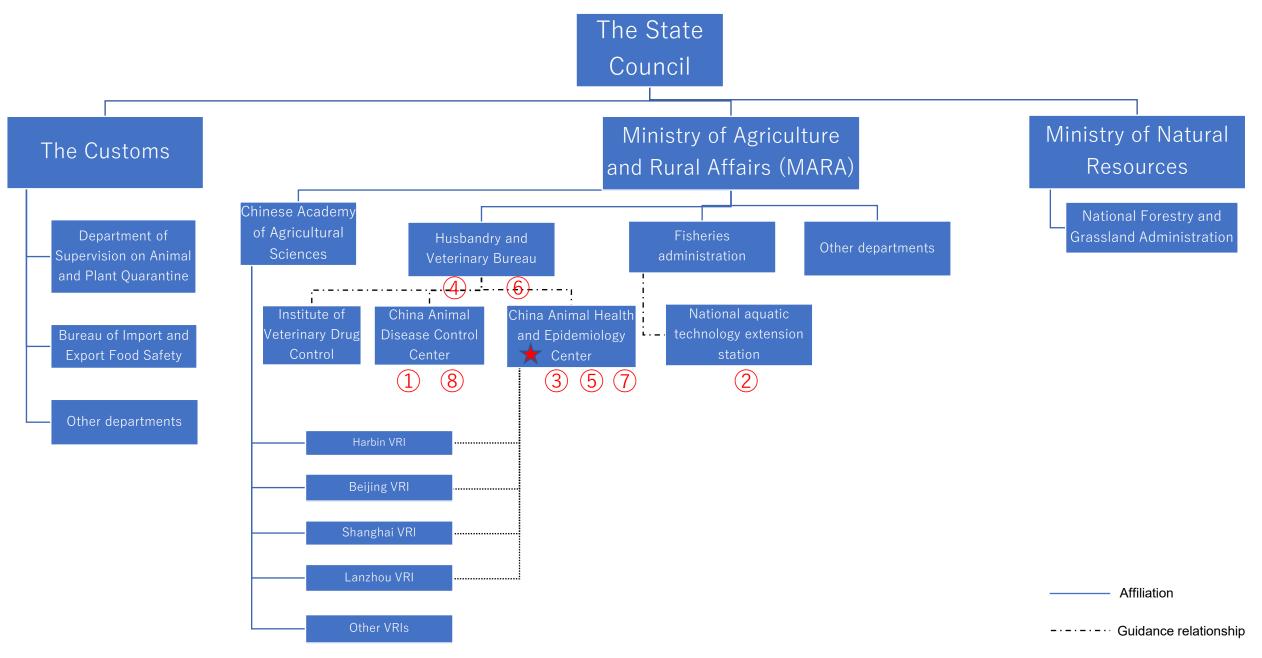

## WOAH Delegate and Focal Points: China, P.R.

| Dr Baoxu Huang          | Secretary of the Party Leadership Group<br>China Animal Health and Epidemiology Center |                                                                                                                                                           |
|-------------------------|----------------------------------------------------------------------------------------|-----------------------------------------------------------------------------------------------------------------------------------------------------------|
| Focal Points            |                                                                                        |                                                                                                                                                           |
| 1 Disease Notification  | Ms Linqing Liu                                                                         | China Animal Disease Prevention and Control Center,<br>MARA                                                                                               |
| 2 Aquatic Animals       | Dr Feng Dongyue                                                                        | Head<br>Disease Prevention and Control Department<br>National Fishery Technical Extension Center, MARA                                                    |
| ③ Food Safety           | Dr Junwei Wang                                                                         | Director<br>Animal Products Safety Inspection Division<br>China Animal Health and Epidemiology Center, MARA                                               |
| (4) Veterinary Products | Dr Wang Zidong                                                                         | Level II Principal Staff Member<br>Bureau of Animal Husbandry and Veterinary Services,<br>MARA                                                            |
| 5 Animal Welfare        | Dr Teng Xiangyan                                                                       | Director, Research Office for Standards, Laws and<br>Regulations on Animal Health<br>China Animal Health and Epidemiology Center, MARA                    |
| 6 Communication         | Dr Zhao Xiaodan                                                                        | Director<br>International Cooperation Division<br>Bureau of Livestock Husbandry and Veterinary Services,<br>MARA                                          |
| Veterinary Laboratory   | Dr Jingming Li                                                                         | Research Fellow<br>Deputy Director of Surveillance and Research<br>Center for Exotic Animal Diseases<br>China Animal Health and Epidemiology Center, MARA |
| 8 Wildlife              | Dr Lu Ql                                                                               | Emergency Management Division<br>China Animal Disease Prevention and Control Center,<br>MARA                                                              |