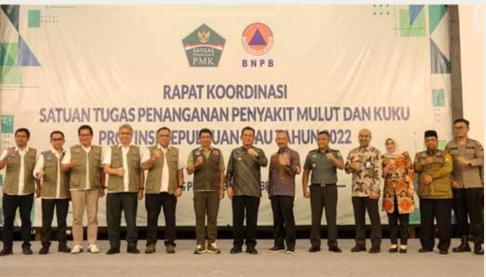

**FMD Task Force** 

# Penta helix approach for disease control

- Establishment of National Task Force for FMD
- Involvement of multi-institution/organizations and societies
- National priority and resource mobilization
- Structured organization from the national to the local level
- Support from international organizations and partners
- Not yet fully implemented for other diseases (i.e. LSD and other national animal diseases priority)

## Involvement of multi-institution/organizations and societies