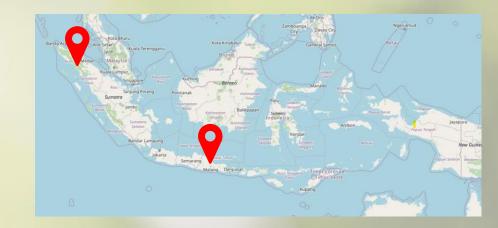

Indonesia has been struck by the contagious viral Foot and Mouth Disease (FMD). The country has been free from FMD since 1986, making this the first detection of FMD since this status was acquired.

The World Organisation for Animal Health (OIE) data indicates that FMD was first suspected in backyard farms in both beef and dairy cattle in 2 provinces: