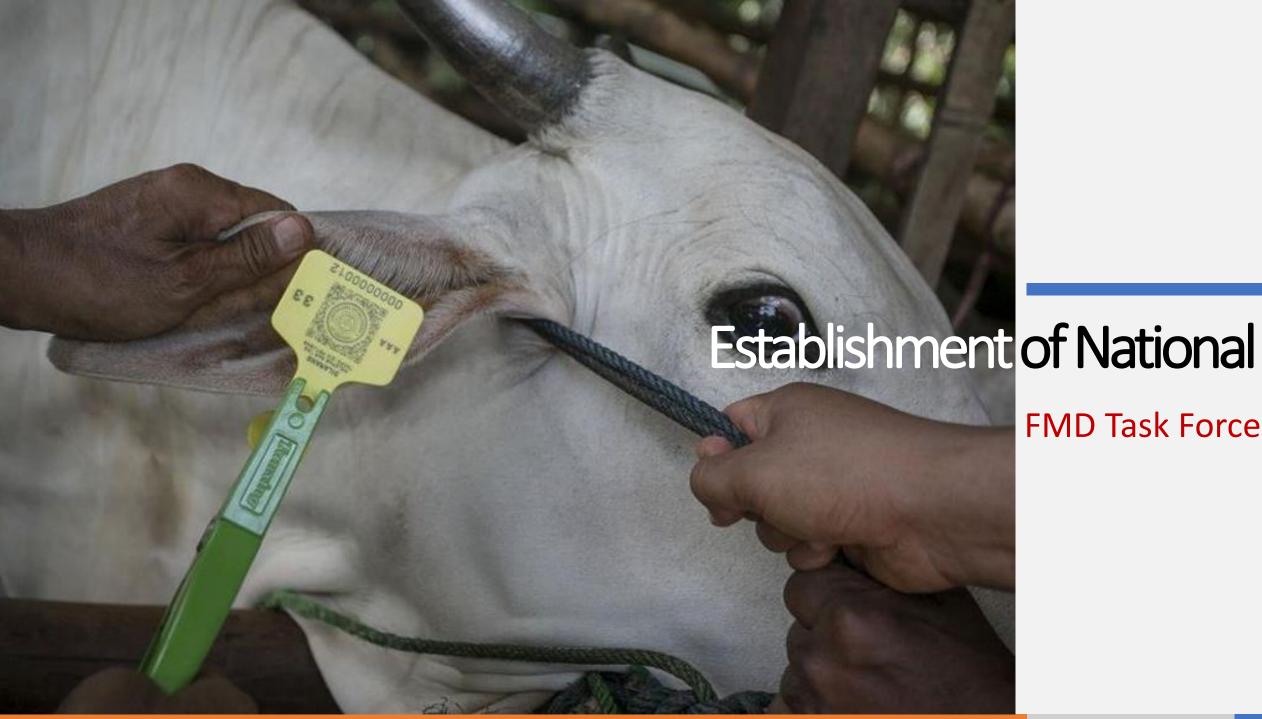

# FIRST INCURSION OF FMD IN INDONESIA

4 and 5 May 2022

First report of FMD in Aceh and East Java Province
Outbreak Investigation and sample collection

9 May 2022

Declaration of FMD outbreak in Aceh and East Java

# FIRST INCURSION OF FMD IN INDONESIA

#### 4 and 5 May 2022

First report of FMD in Aceh and East Java Province Outbreak Investigation and sample collection

#### 9 May 2022

Declaration of FMD outbreak in Aceh and East Java Report to WOAH

**Establishment of Taskforce for FMD within the Ministry of Agriculture** 

O/ME-SA/Ind-2001e

Lab confirmation of East Java and Aceh cases

6 and 7 May 2022

Arrival of first batch of Vaccine (12 June 22)

First FMD vaccination (14 June 22)

Establishment of National FMD Task Force (29 June 22)

June 2022

**FMD Task Force** 