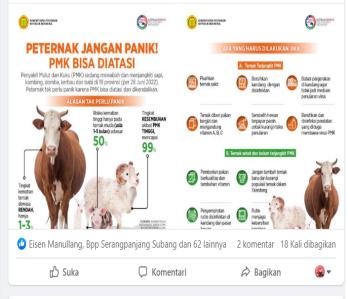

# Limit the Spread

29 Juni 2022 · Jakarta · 🚱

Penyakit Mulut dan Kuku pada hewan ternak sedang mewabah saat ini, tapi jangan panik Sobatani karena PMK bisa diatasi dan dikendalikan.

Yuk simak informasi berikut ini apa yang harus dilakukan jika ternak kita terjangkit PMK dan belum terjangkit PMK.

Penyakit Mulut dan Kuku (PMK) saat ini tengah mewabah di sejumlah daerah di Aceh dan Jawa Timur, Meski bersifat sangat menular pada hewan ternak, PMK tidak menular dan tidak membahayakan kesehatan manusia. Daging dan susu dari hewan yang terinfeksi pun masih dapat dikonsumsi jika diolah dengan prosedur yang benar.

Simak infografis berikut untuk tips penanganan daging dan produk hewan yang aman!