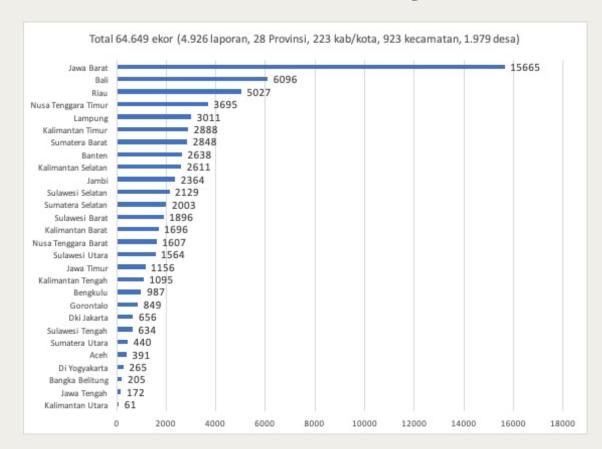

## **World Rabies Day 2023**

- Creating a record for the largest number of animals vaccinated against rabies in a single day (MURI: World Record Museum-Indonesia)
- 2. Public-private partnership (donated vaccine from the private sector, support for the events, involvement of private clinics/practitioners in the event)
- 3. 28 Provinces-223 districts-923 subdistricts-1979 villages
- 4. 684 animal health centres, vet clinics, private practitioners, & livestock services
- 64.649 dogs and cats vaccinated from 4926 online reports