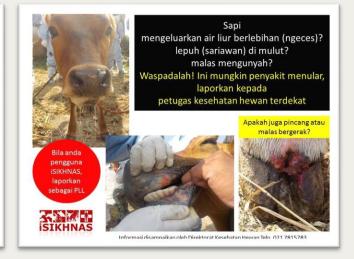

# iSIKHNAS> [Syndrom prioritas: 30913024]

1 ekor yang dicurigai Penyakit Mulut dan Kuku pada Sapi Brahman Cross di Matang Ara Aceh, Manyak Payed, Aceh Tamiang, Aceh. DDx: Malignant Catarrhal Fever, Penyakit Mulut dan Kuku

#### Kenali PMK dan Segera Laporkan ke Petugas

Ditjen Peternakan dan Kesehatan Hewan • 329 x ditonton • 3 bulan yang lalu

Hallo #SobaTernak Jangan panik yaa jika menemui tanda-tanda PMK pada ternak.. PMK bisa diatasi !! Pisahkan yang sakit supaya tidak menular, beri makanan berkualitas dan lapor segera ke petugas....

#### Hal yang perlu diketahui tentang PMK

Ditjen Peternakan dan Kesehatan Hewan • 39 x ditonton • 4 bulan yang lalu

Hallo #SobaTernak Yukk kita simak bersama video berikut ini mengenai apa itu Penyakit Mulut dan Kuku (PMK), tanda klinis serta langkah apa yang harus dilakukan apabila menemukan hewan dengan...