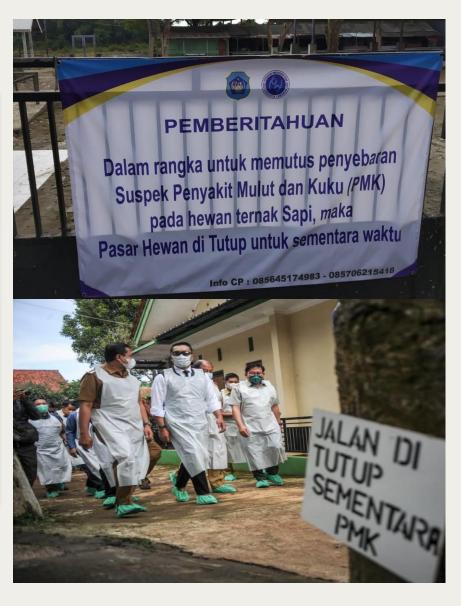

# Limit the Spread

29 Juni 2022 · Jakarta · 🚱

Penyakit Mulut dan Kuku pada hewan ternak sedang mewabah saat ini, tapi jangan panik Sobatani karena PMK bisa diatasi dan dikendalikan.

Yuk simak informasi berikut ini apa yang harus dilakukan jika ternak kita terjangkit PMK dan belum terjangkit PMK.

Penyakit Mulut dan Kuku (PMK) saat ini tengah mewabah di sejumlah daerah di Aceh dan Jawa Timur, Meski bersifat sangat menular pada hewan ternak, PMK tidak menular dan tidak membahayakan kesehatan manusia. Daging dan susu dari hewan yang terinfeksi pun masih dapat dikonsumsi jika diolah dengan prosedur yang benar.

Simak infografis berikut untuk tips penanganan daging dan produk hewan yang aman!