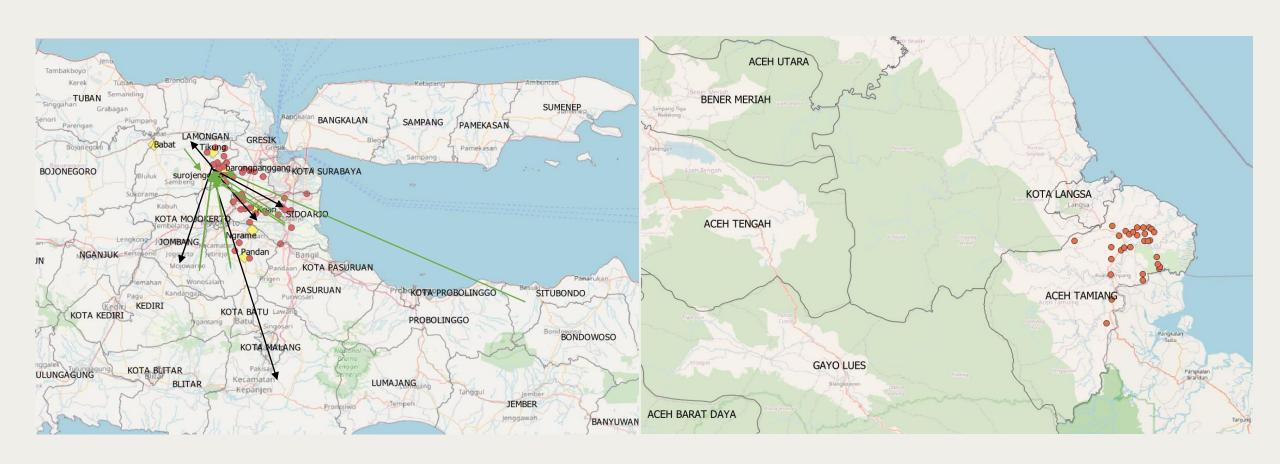

# iSIKHNAS> [Syndrom prioritas: 30913024]

1 ekor yang dicurigai Penyakit Mulut dan Kuku pada Sapi Brahman Cross di Matang Ara Aceh, Manyak Payed, Aceh Tamiang, Aceh. DDx: Malignant Catarrhal Fever, Penyakit Mulut dan Kuku

# FIRST INCURSION OF FMD IN INDONESIA

4 and 5 May 2022

First report of FMD in Aceh and East Java Province
Outbreak Investigation and sample collection

9 May 2022

Declaration of FMD outbreak in Aceh and East Java

## FMD in East Java and Aceh