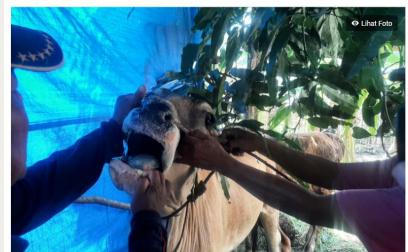

# iSIKHNAS> [Syndrom prioritas: 30913024]

1 ekor yang dicurigai Penyakit Mulut dan Kuku pada Sapi Brahman Cross di Matang Ara Aceh, Manyak Payed, Aceh Tamiang, Aceh. DDx: Malignant Catarrhal Fever, Penyakit Mulut dan Kuku

Penyakit Mulut dan Kuku (PMK) saat ini tengah mewabah di sejumlah daerah di Aceh dan Jawa Timur, Meski bersifat sangat menular pada hewan ternak, PMK tidak menular dan tidak membahayakan kesehatan manusia. Daging dan susu dari hewan yang terinfeksi pun masih dapat dikonsumsi jika diolah dengan prosedur yang benar.