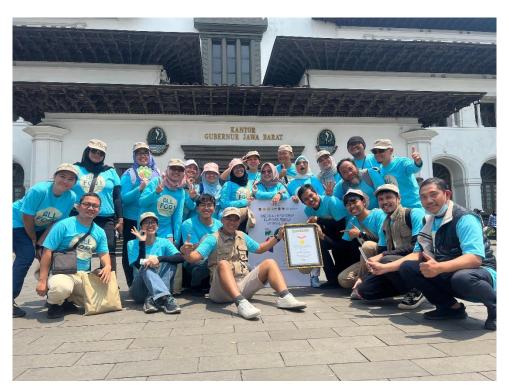

## **World Rabies Day 2023**

- Creating a record for the largest number of animals vaccinated against rabies in a single day (MURI: World Record Museum-Indonesia)
- 2. Public-private partnership (donated vaccine from the private sector, support for the events, involvement of private clinics/practitioners in the event)
- 3. 28 Provinces-223 districts-923 subdistricts-1979 villages
- 4. 684 animal health centres, vet clinics, private practitioners, & livestock services
- 64.649 dogs and cats vaccinated from 4926 online reports

## Documentation