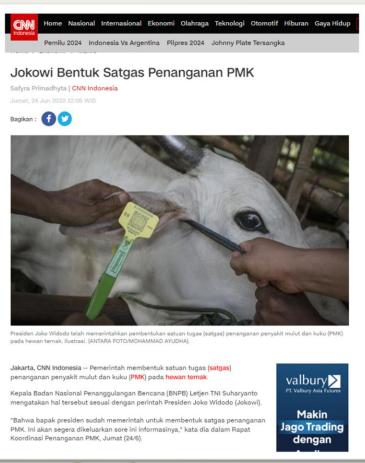

# FIRST INCURSION OF FMD IN INDONESIA

4 and 5 May 2022

First report of FMD in Aceh and East Java Province
Outbreak Investigation and sample collection

9 May 2022

Declaration of FMD outbreak in Aceh and East Java

Report to WOAH

**Establishment of Taskforce for FMD within the Ministry of Agriculture** 

O/ME-SA/Ind-2001e

Lab confirmation of East Java and Aceh cases

6 and 7 May 2022

# FIRST INCURSION OF FMD IN INDONESIA

#### 4 and 5 May 2022

First report of FMD in Aceh and East Java Province Outbreak Investigation and sample collection

#### 9 May 2022

Declaration of FMD outbreak in Aceh and East Java Report to WOAH

**Establishment of Taskforce for FMD within the Ministry of Agriculture** 

O/ME-SA/Ind-2001e

Lab confirmation of East Java and Aceh cases

6 and 7 May 2022

Arrival of first batch of Vaccine (12 June 22)

First FMD vaccination (14 June 22)

Establishment of National FMD Task Force (29 June 22)

June 2022