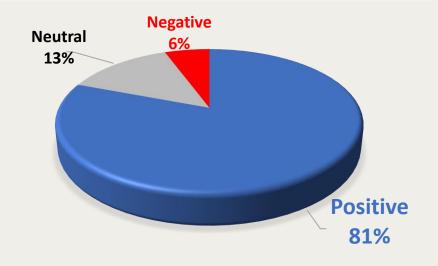

| NEWS TONE | TOTAL NEWS |
|-----------|------------|
| POSITIVE  | 88.625     |
| NEUTRAL   | 14.900     |
| NEGATIVE  | 6.181      |
| TOTAL     | 109.706    |