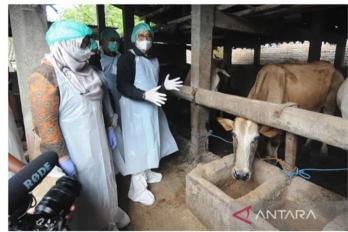

14:00 WIB

B



## **TWITTER**

#### FMD Information in TWITTER





















## **FACEBOOK**

#### FMD Information in FACEBOOK













43 comments 33 shares 0 244

Founded in 1924







# **Regaining Public Trust**

#### Mentan Klaim Wabah Penyakit Mulut dan Kuku Bisa Diatasi

Jarmaji - detikJateng

Jumat, 13 Mei 2022 17:48 WIB



Menteri Pertanian, Syahrul Yasin Limpo, mengecek sapi yang terkena PMK di Desa Singosari, Kecamatan Mojosongo, Kabupaten Boyolali, Jumat (13/5/2022). (Foto: Jarmaji/detikJateng)

Boyolali - Menteri Pertanian, Syahrul Yasin Limpo, meninjau sapi-sapi yang terjangkit penyakit mulut dan kuku (PMK) di Boyolali, Jawa Tenga. Dia menyatakan optimis wabah PMK akan bisa diatasi.



## Mentan optimistis PMK dapat segera diatasi

O Rabu, 18 Mei 2022 16:04 WIB



Iliustrasi - Arsip foto - Menteri Pertanian Syahrul Yasin Limpo (kanan) melihat kondisi hewan ternak sapi yang terjangkit penyaki mulut dan kuku (PMIK) di Singosani, Mojosongo, Boyolati, Jawa Tengah, Jumat (13/5/2022). ANTARA FOTO/Aloysius Jarot Ngroho/WJpri.

Jadi sebenarnya PMK ini dapat disembuhkan dan tidak menular ke manusia, tetapi kita harus waspada dan terus bekerja. Yang terpenting tidak boleh membangun kepanikan karena itu sangat herbahana.





## **Reduce Public Panic**



## Mentan: sebagian daging ternak terinfeksi PMK masih bisa dikonsumsi

@ Rabu, 11 Mei 2022 18:37 WIB



Menteri Pertanian Syahrul Yasin Limpo dalam konferensi pers di kantor Kementerian Pertanian Jakarta, Rabu (11/5/2022).

ANTARA/Aditya Ramadhan/am.

Tapi yang lain masih bisa direkomendasi. Dagingnya pun