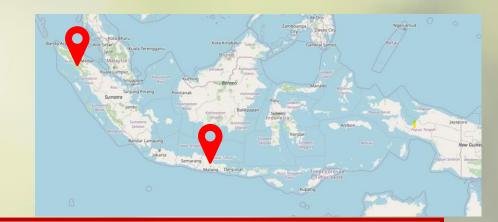

Indonesia has been struck by the contagious viral Foot and Mouth Disease (FMD). The country has been free from FMD since 1986, making this the first detection of FMD since this status was acquired.

The World Organisation for Animal Health (OIE) data indicates that FMD was first suspected in backyard farms in both beef and dairy cattle in 2 provinces: