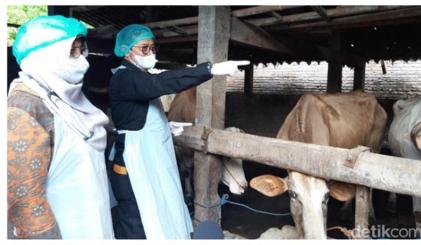

idak menular pada manusia dan vaksinnya segera...

D 603

D 42.3K

2022-5-12



Balas @k4s1y4t1 sing dereng ngertos monggo di simak...

peternakmu...







#### **TikTok**







**World Organisation** 

for Animal Health

Founded in 1924



urus Kementan Pastikan Keamanan Ternak di Tengah Ancaman Virus PMK

CNBC Indonesia 0

🖒 20 🖓 🖒 Bagikan 🛞 Klip 📑 Simpan ...

#### Berikut Ciri-ciri Penyakit Mulut dan Kuku yang Ternak

囯

Kompas.com - 10/05/2022, 14:00 WIB

B



## **TWITTER**

#### FMD Information in TWITTER





















## **FACEBOOK**

#### FMD Information in FACEBOOK













43 comments 33 shares 0 244

Founded in 1924







# **Regaining Public Trust**

#### Mentan Klaim Wabah Penyakit Mulut dan Kuku Bisa Diatasi

Jarmaji - detikJateng

Jumat, 13 Mei 2022 17:48 WIB



Menteri Pertanian, Syahrul Yasin Limpo, mengecek sapi yang terkena PMK di Desa Singosari, Kecamatan Mojosongo, Kabupaten Boyolali, Jumat (13/5/2022). (Foto: Jarmaji/detikJateng)

Boyolali - Menteri Pertanian, Syahrul Yasin Limpo, meninjau sapi-sapi yang terjangkit penyakit mulut dan kuku (PMK) di Boyolali, Jawa Tenga. Dia menyatakan optimis wabah PMK akan bisa diatasi.



## Mentan optimistis PMK dapat segera diatasi

O Rabu, 18 Mei 2022 16:04 WIB



Iliustrasi - Arsip foto - Menteri Pertanian Syahrul Yasin Limpo (kanan) melihat kondisi hewan ternak sapi yang terjangkit penyaki mulut dan kuku (PMIK) di Singosani, Mojosongo, Boyolati, Jawa Tengah, Jumat (13/5/2022). ANTARA FOTO/Aloysius Jarot Ngroho/WJpri.

Jadi sebenarnya PMK ini dapat disembuhkan dan tidak menular ke manusia, tetapi kit