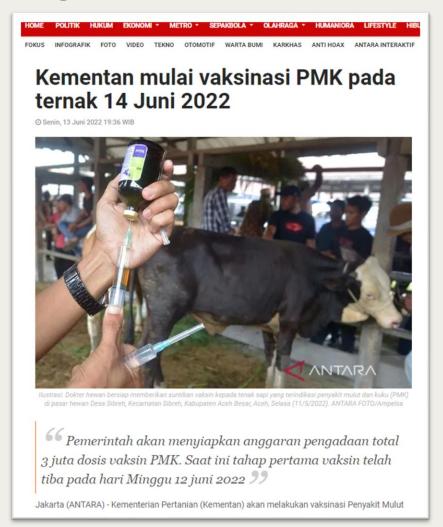

#### Besok, Kementan Mulai Vaksin PMK Massal untuk **Hewan Ternak**

#### **CNN Indonesia**

Kementan akan mengadakan vaksin massal untuk menangani wabah penyakit mulut dan kuku (PMK) hewan ternak mulai Selasa (14/6). (CNN Indonesia/Adhi Wicaksono).

Jakarta, CNN Indonesia -- Kementerian Pertanian (Kementan) akan mengadakan vaksin massal untuk menangani wabah penyakit mulut dan kuku (PMK) hewan ternak mulai Selasa (14/6) besok.

"Kami ingin menyampaikan vaksinasi perdana nasional akan dimulai besok 14 Juni 2022 sesuai peta sebaran PMK," kata Kepala Biro Humas dan Informasi Publik Kuntoro Boga Andri lewat konferensi pers bertajuk Update Perkembangan Penanganan Penyakit Mulut dan Kuku (PMK) di Indonesia, Senin (13/6).