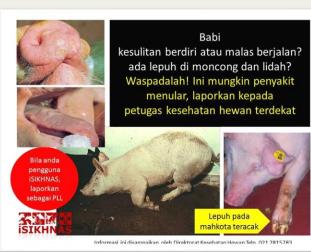

# iSIKHNAS> [Syndrom prioritas: 30913024]

1 ekor yang dicurigai Penyakit Mulut dan Kuku pada Sapi Brahman Cross di Matang Ara Aceh, Manyak Payed, Aceh Tamiang, Aceh. DDx: Malignant Catarrhal Fever, Penyakit Mulut dan Kuku

#### Kenali PMK dan Segera Laporkan ke Petugas

Ditjen Peternakan dan Kesehatan Hewan • 329 x ditonton • 3 bulan yang lalu

Hallo #SobaTernak Jangan panik yaa jika menemui tanda-tanda PMK pada ternak.. PMK bisa diatasi !! Pisahkan yang sakit supaya tidak menular, beri makanan berkualitas dan lapor segera ke petugas....

#### Hal yang perlu diketahui tentang PMK

Ditjen Peternakan dan Kesehatan Hewan • 39 x ditonton • 4 bulan yang lalu

Hallo #SobaTernak Yukk kita simak bersama video berikut ini mengenai apa itu Penyakit Mulut dan Kuku (PMK), tanda klinis serta langkah apa yang harus dilakukan apabila menemukan hewan dengan...