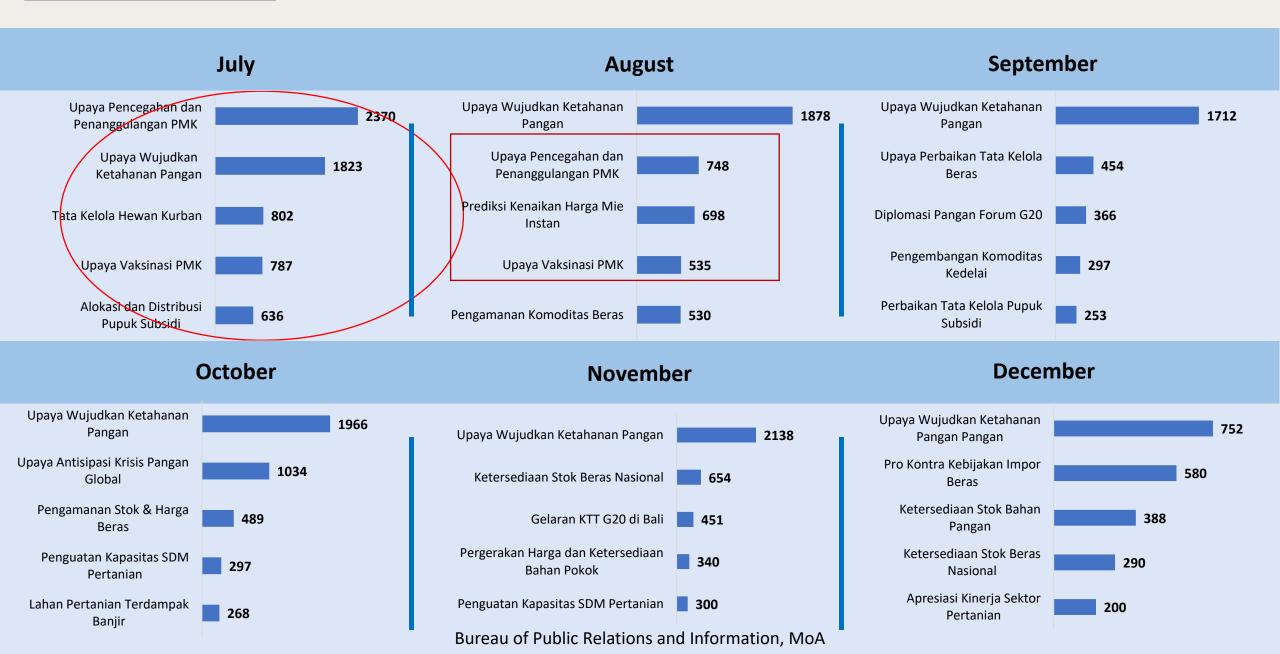

## TOP 5 ISSUES PER MONTH

## TOP 5 ISSUES PER MONTH

Source: Bureau of Public Relations and Information, MoA