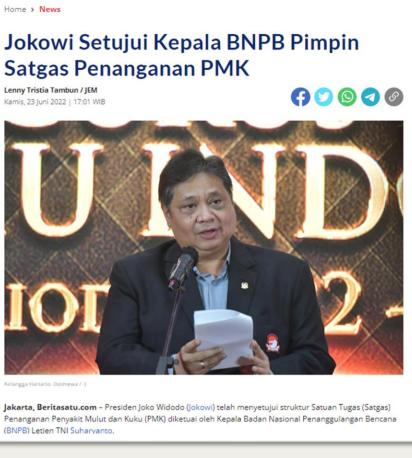

**FMD Task Force** 

# Penta helix approach for disease control

- Establishment of National Task Force for FMD
- Involvement of multi-institution/organizations and societies
- National priority and resource mobilization
- Structured organization from the national to the local level
- Support from international organizations and partners
- Not yet fully implemented for other diseases (i.e. LSD and other national animal diseases priority)

## Involvement of multi-institution/organizations and societies