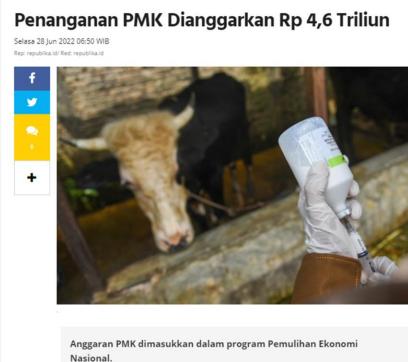

# Communicating Extra Support

JAKARTA - Pemerintah menganggarkan dana sebesar Rp 4,66 triliun untuk

penanganan penyakit mulut dan kuku (PMK) pada ternak. Anggaran tersebut telah

disetujui Presiden Joko Widodo. Alokasi terbesar anggaran PMK akan digunakan

untuk pengadaan vaksinasi sebanyak 43,66 juta dosis. "Anggaran Rp 4,6 triliun ini