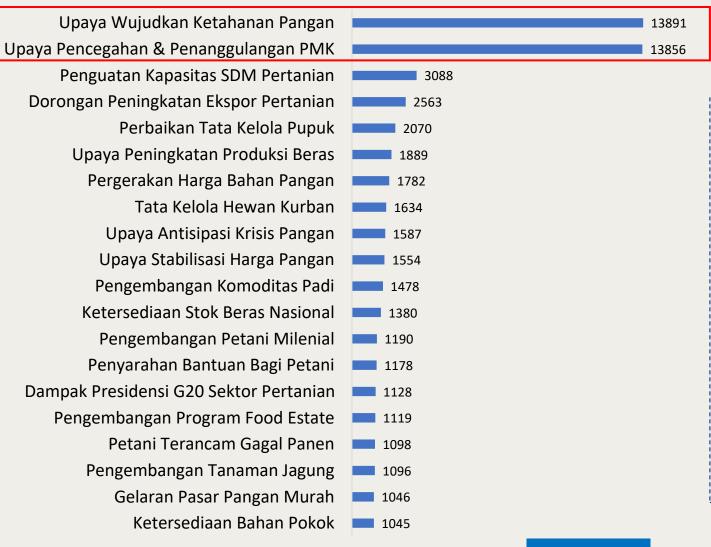

#### **TOP 20 ISSUES**

- The issue of PMK prevention and control has become the top issue in 2022. This issue began to increase in May, due to the discovery of cases of PMK spreading in several areas.
- Five top issues reported with positive sentiment, driven by discussions on efforts to achieve food security, efforts to prevent & overcome FMD, strengthen the capacity of agricultural human resources, encourage increased agricultural exports, and efforts to increase rice production.
- Meanwhile, the five top issues with negative news sentiment were driven by discussions on the issue of price and availability of food, farmers threatened with crop failure, the threat of FMD outbreaks, problems with fertilizer management.