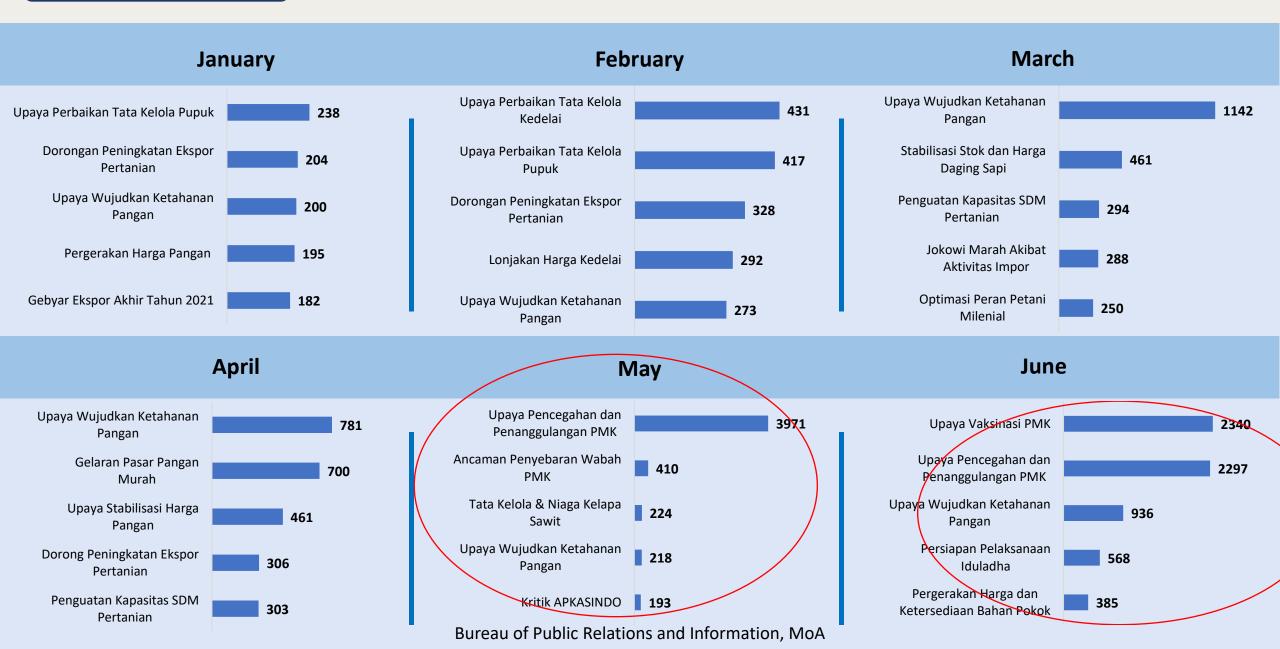

## TOP 5 ISSUES PER MONTH

## TOP 5 ISSUES PER MONTH

Source: Bureau of Public Relations and Information, MoA