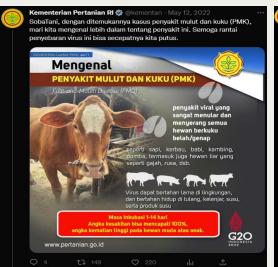

Penyakit Mulut dan Kuku (PMK) saat ini tengah mewabah di sejumlah daerah di Aceh dan Jawa Timur, Meski bersifat sangat menular pada hewan ternak, PMK tidak menular dan tidak membahayakan kesehatan manusia. Daging dan susu dari hewan yang terinfeksi pun masih dapat dikonsumsi jika diolah dengan prosedur yang benar.

Simak infografis berikut untuk tips penanganan daging dan produk hewan yang aman!