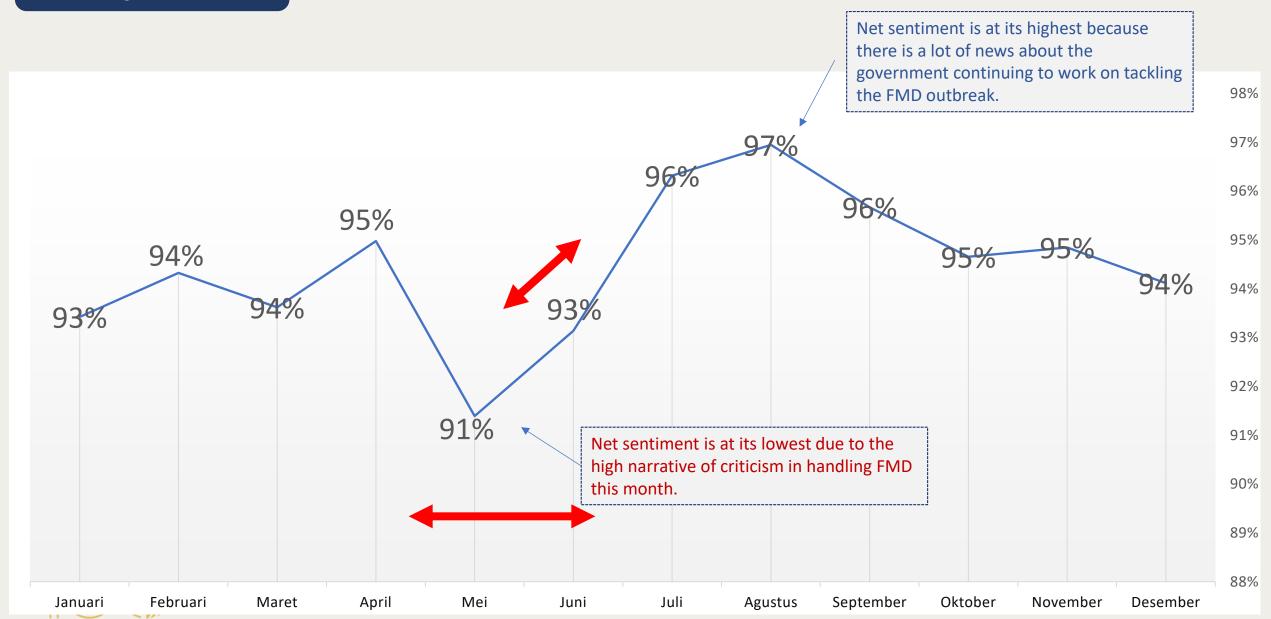

# News Score based on NET SENTIMENT

YEAR 2022

Net Sentiment is the weighting of all variables, where the score is based on the proportion of the number or accumulation of neutral sentiment and positive sentiment in a certain period of time.

The higher the value, the more it shows positive performance.

#### **TOP 20 ISSUES**

- The issue of PMK prevention and control has become the top issue in 2022. This issue began to increase in May, due to the discovery of cases of PMK spreading in several areas.
- Five top issues reported with positive sentiment, driven by discussions on efforts to achieve food security, efforts to prevent & overcome FMD, strengthen the capacity of agricultural human resources, encourage increased agricultural exports, and efforts to increase rice production.
- Meanwhile, the five top issues with negative news sentiment were driven by discussions on the issue of price and availability of food, farmers threatened with crop failure, the threat of FMD outbreaks, problems with fertilizer management.