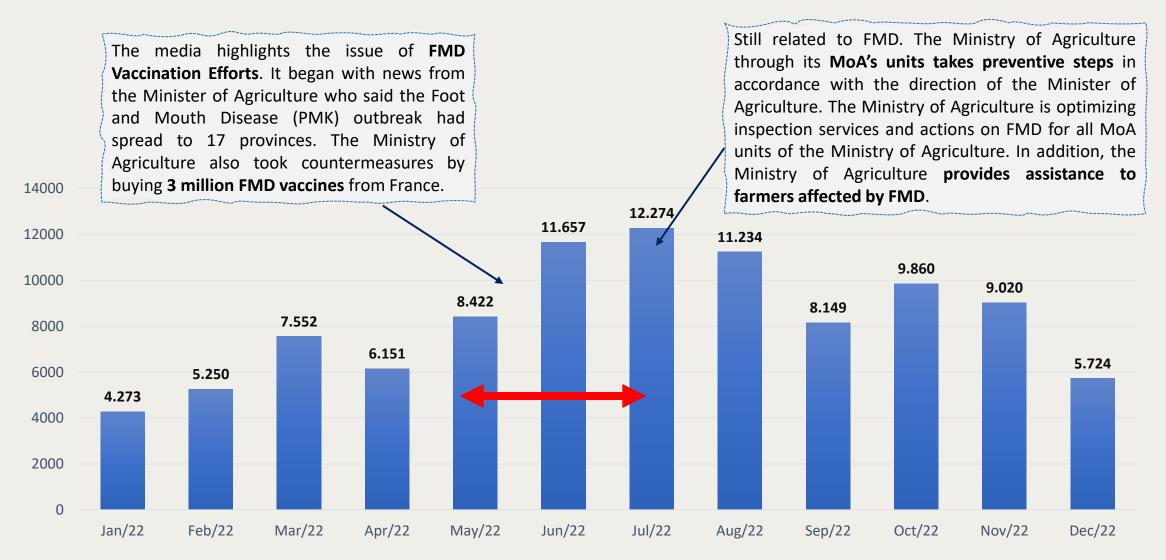

#### **TOP 20 ISSUES**

- The issue of PMK prevention and control has become the top issue in 2022. This issue began to increase in May, due to the discovery of cases of PMK spreading in several areas.
- Five top issues reported with positive sentiment, driven by discussions on efforts to achieve food security, efforts to prevent & overcome FMD, strengthen the capacity of agricultural human resources, encourage increased agricultural exports, and efforts to increase rice production.
- Meanwhile, the five top issues with negative news sentiment were driven by discussions on the issue of price and availability of food, farmers threatened with crop failure, the threat of FMD outbreaks, problems with fertilizer management.