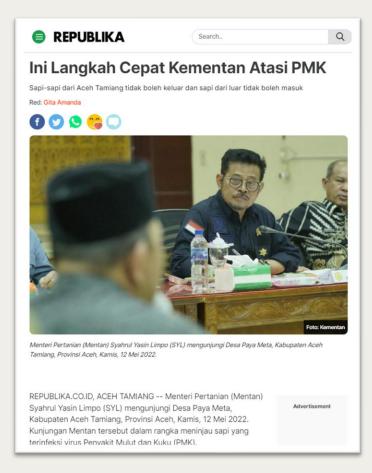

#### Kementan tetapkan enam kabupaten terjangkit wabah PMK hewan

O Rabu, 11 Mei 2022 17:04 WIB

66 Kementerian Pertanian telah menetapkan dua daerah yang dilanda wabah penyakit mulut dan kuku pada hewan, dua daerah itu adalah Provinsi Aceh dua kabupaten, dan empat kabupaten di Jawa Timur 🤧

Jakarta (ANTARA) - Kementerian Pertanian menetapkan sebanyak enam kabupaten di dua provinsi Indonesia terjangkit wabah penyakit mulut dan kuku (PMK) pada hewan ternak