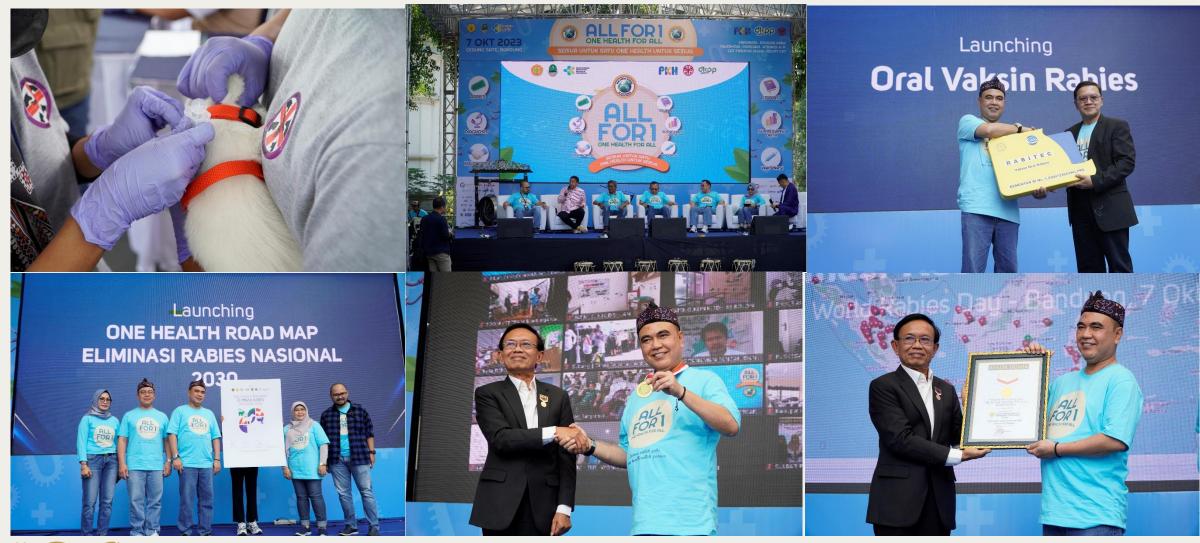

## **World Rabies Day 2023**

- Creating a record for the largest number of animals vaccinated against rabies in a single day (MURI: World Record Museum-Indonesia)
- 2. Public-private partnership (donated vaccine from the private sector, support for the events, involvement of private clinics/practitioners in the event)
- 3. 28 Provinces-223 districts-923 subdistricts-1979 villages
- 4. 684 animal health centres, vet clinics, private practitioners, & livestock services
- 64.649 dogs and cats vaccinated from 4926 online reports

## Documentation