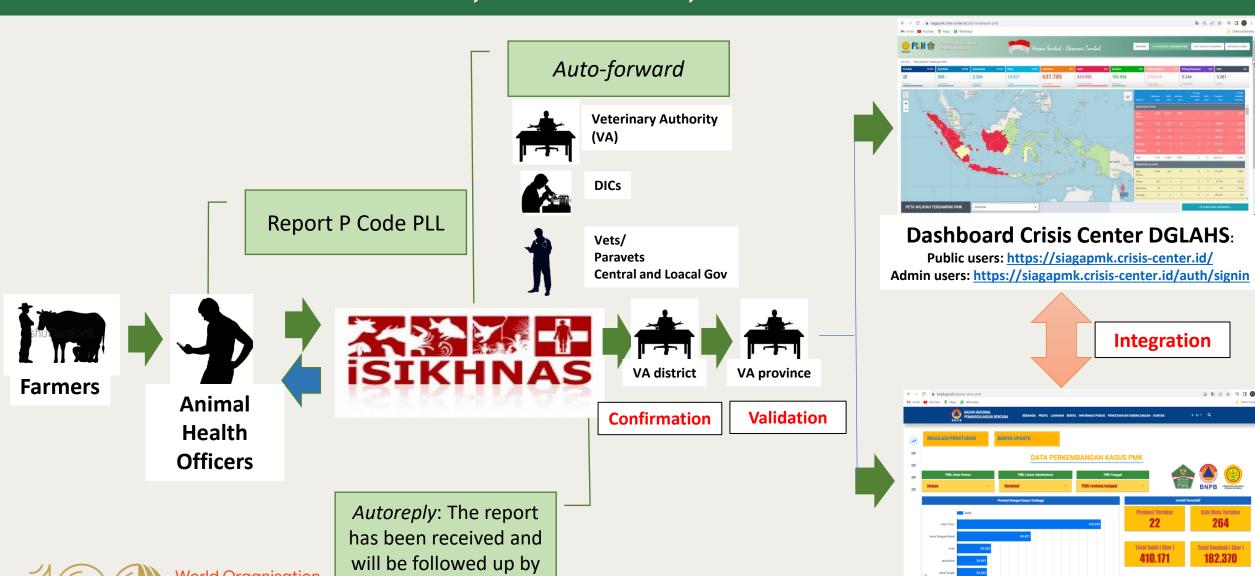

### FLOW OF FMD REPORTING FROM ANIMAL HEALTH OFFICIALS TO REGENCY/CITY, PROVINCIAL, AND NATIONAL LEVELS

**World Organisation** for Animal Health

the official

**Dashboard Penanganan PMK BNPB:** 

Public users: https://bnpb.go.id/sebaran-virus-pmk