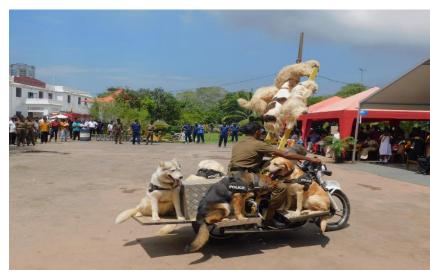

#### Video

- Awareness
- General public
  - printed media leaflets

posters

- Awareness
- Indirect awareness animal shows animal field clinics

World Organisation for Animal Health

unded in 1924

- Awareness
- Indirect awareness
  - **Exhibitions**

for Animal Health

unded in 1924

Competitions for school children

Control of African Swine Fever (ASF) and way towards eradication Being an island

1<sup>st</sup> case reported 2023? Illegal meat import???

2<sup>nd</sup> outbreak details 2024