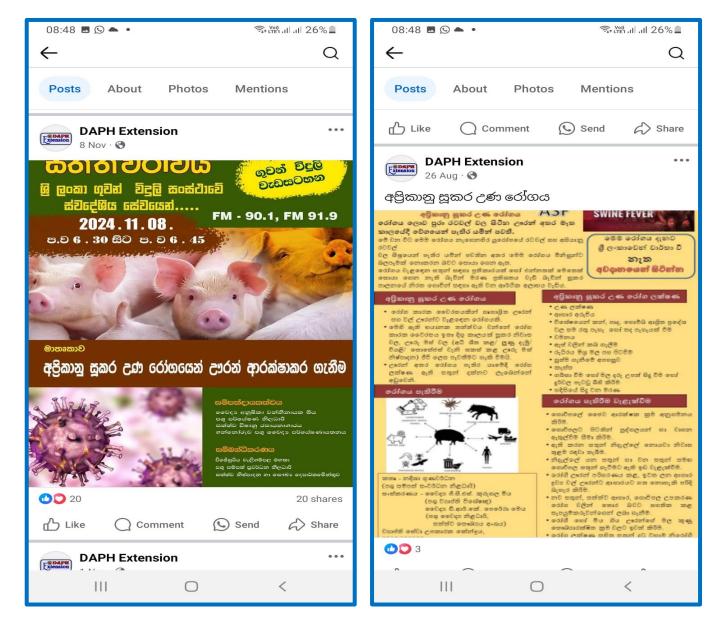

#### Communication towards control

- Awareness
- General public & farmers Mass media – TV & Radio social media - Youtube, Facebook

World Organisation for Animal Health

- Awareness
- General public

Mass media – TV & Radio social media - Youtube, Facebook

I used used dealthins addresses X

= NouTube

livestock televisio

රේතල් සතන් ආරක්ෂා කර

සූරතල් සතුන් ජලභීතිකා රෝගයෙන් ආරක්ෂා කර ගනිමු LIVESTOCK TELEVISION