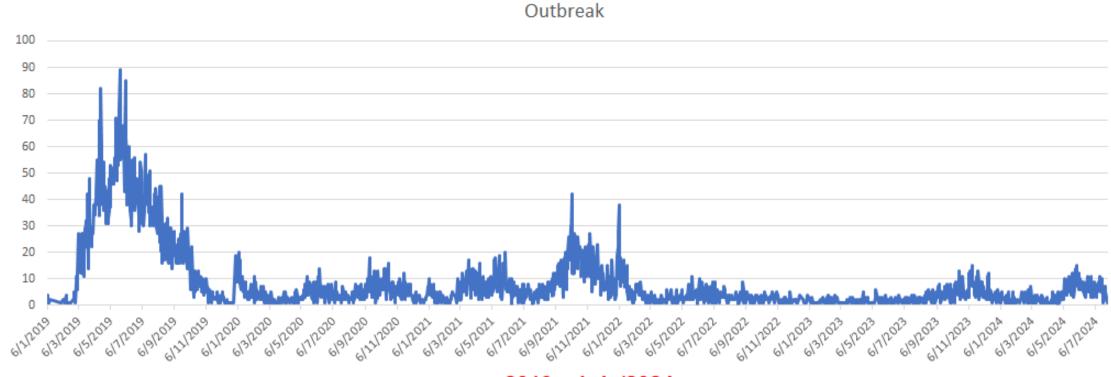

# **ASF situation**

- First detection of ASF on **01 Feb 2019**
- In 2019: > 8,500 infected communes in 63/63 provinces; 6 mil pigs culled
- In 2020: 1,596 outbreaks in 50 provinces; 86,462 pigs culled
- In 2021: 3,029 outbreaks in 59 provinces, 279,910 pigs culled
- In 2022: 1,229 outbreaks in 53 provinces with ~ 59 thousand heads culled.
- In 2023: 714 outbreaks in 45 provinces with 34,551 pigs culled
- In 2024: As of 10 November, 1,486 outbreaks in 48 provinces, 83,058 pigs culled

# **ASF situation**

2019 - July/2024

## **ASF situation** (con't)

| Index                    | From 01/01 to<br>10/11/2023 | From 01/01 to<br>10/11/2024 | Change (%) |
|--------------------------|-----------------------------|-----------------------------|------------|
| No. of infected province | 45                          | 48                          | 6.66↑      |
| Infected district        | 202                         | 266                         | 31.68 ↑    |
| Infected commune         | 617                         | 1,122                       | 81.84 ↑    |
| No. of outbreak          | 682                         | 1,486                       | 2.17 ↑     |
| Village                  | 1,396                       | 3,686                       | 2.64 ↑     |
| Farm                     | 5,217                       | 15,467                      | 2.96 ↑     |
| No. of infected pigs     | 33,027                      | 81,890                      | 2.47 ↑     |
| No. of pigs culled       | 34,397                      | 83,058                      | 2.41 ↑     |