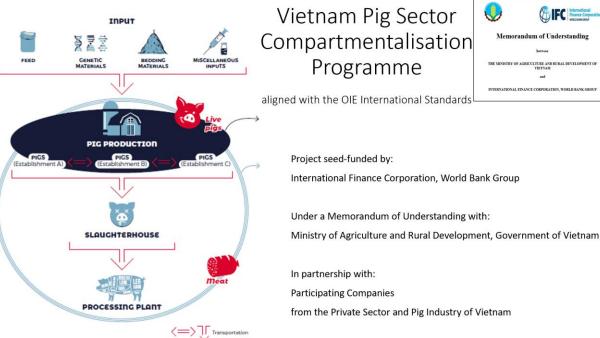

### Swine disease free zones & farms

A total of 2,209 farms, **38** zones at commune level and **11** zones at district level in **55** provinces are certified as swine disease free

### **ASF free status**

- No ASF free zone has been recognized
- A total of 529 farms in **28** provinces are certified as ASF free

THỦ TƯỚNG CHÍNH PHỦ

Số: **889** /QĐ-TTg

Hà Nội, ngày 25 tháng 7 năm 2023

### Decision No. 889/QĐ-TTg dated 25/7/2023 of PM

- From 2026: 08 disticts of Bình Dương & Bình Phước to construct ASF & PRRS free zones with Viet Nam standard.
- **\*** In 2030:
- 08 disticts of Bình Dương & Bình Phước to obtain ASF & PRRS free zones with WOAH standard.