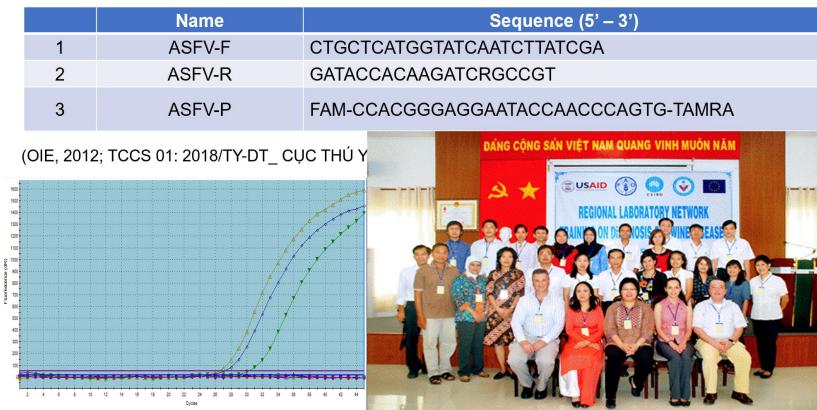

### Veterinary laboratory capacity

Detection ASF-Ag by realtime PCR

8 veterinary laboratories (1 BSL 3 & 7 BSL 2 Plus) for animal disease diagnostic and surveillance purpose.

**Veterinary laboratory capacity** 