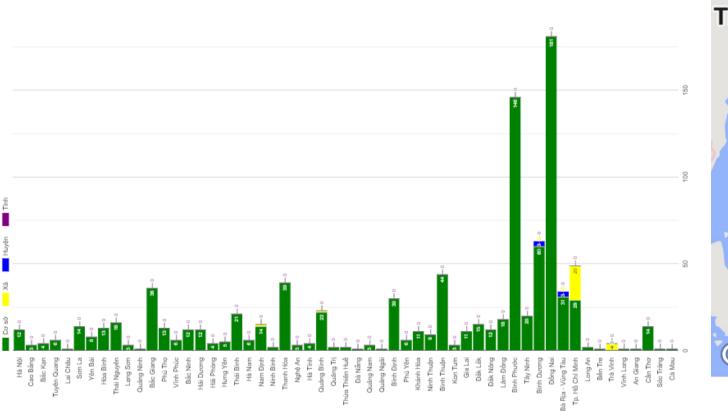

### Swine disease free zones & farms

A total of 2,209 farms, **38** zones at commune level and **11** zones at district level in **55** provinces are certified as swine disease free

### **ASF free status**

- No ASF free zone has been recognized
- A total of 529 farms in **28** provinces are certified as ASF free

THỦ TƯỚNG CHÍNH PHỦ

Số: **889** /QĐ-TTg

Hà Nội, ngày 25 tháng 7 năm 2023