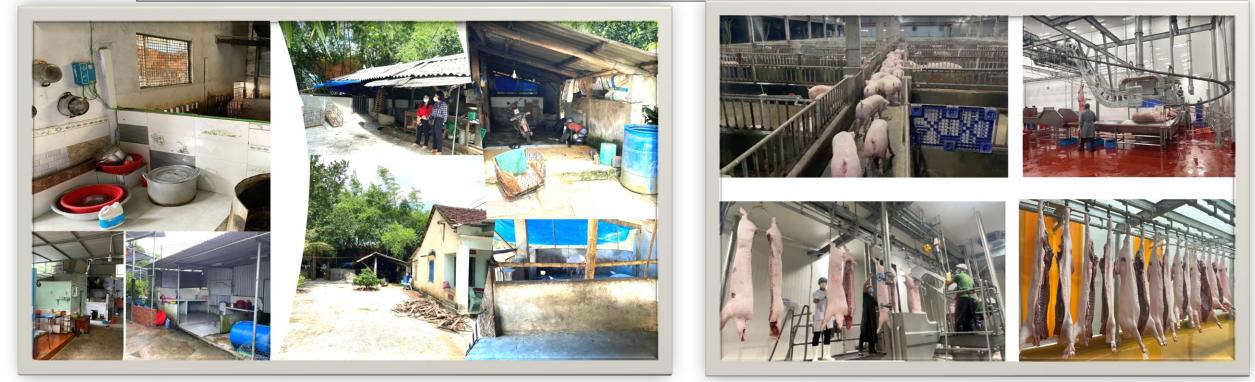

### Swine disease free zones & farms

A total of 2,209 farms, **38** zones at commune level and **11** zones at district level in **55** provinces are certified as swine disease free

### **ASF free status**

- No ASF free zone has been recognized
- A total of 529 farms in **28** provinces are certified as ASF free

THỦ TƯỚNG CHÍNH PHỦ

Số: **889** /QĐ-TTg

Hà Nội, ngày 25 tháng 7 năm 2023