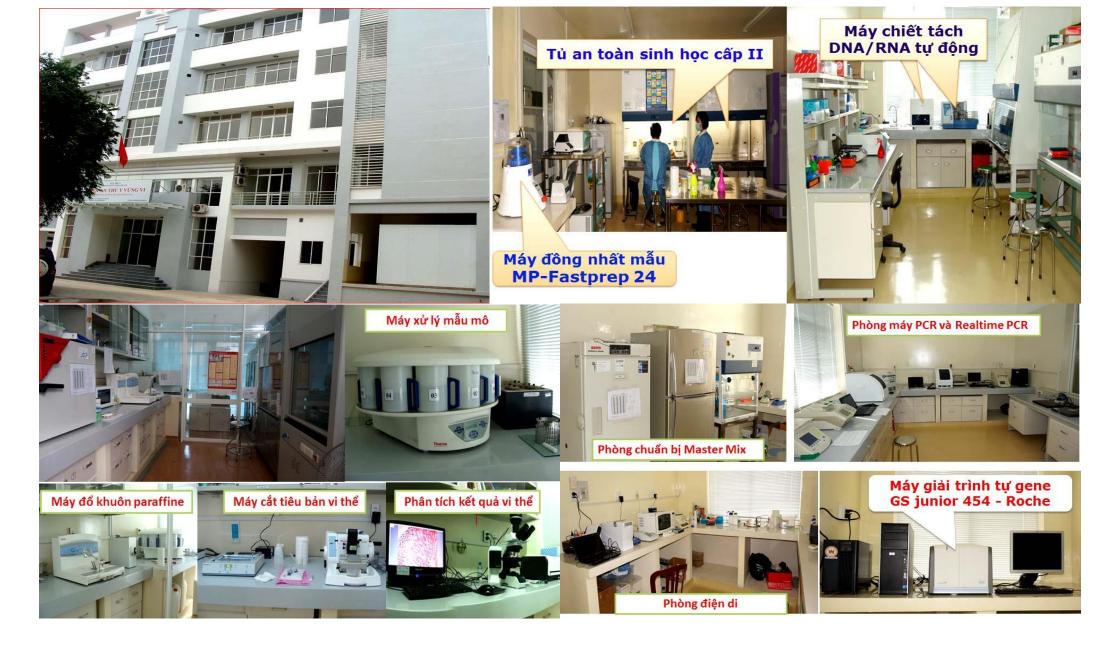

### Veterinary laboratory capacity

Detection ASF-Ag by realtime PCR

8 veterinary laboratories (1 BSL 3 & 7 BSL 2 Plus) for animal disease diagnostic and surveillance purpose.

**Veterinary laboratory capacity** 