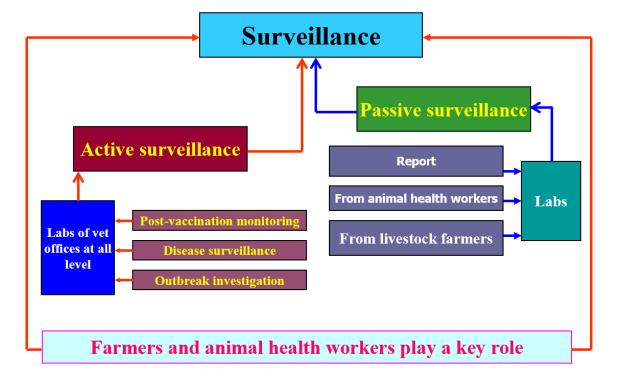

agnosis and testing
- 10. Study of ASF epidemiology & ASF vaccines
- 11. Communication for awareness raising and behavioral change
- 12. International cooperation
- 13. Support policies





### **KICK-OFF MEETING BIG PROGRAM** June 17<sup>th</sup> (9 am-11 am)







### Biosecurity and ASFv risk management in pig farms

Gustavo Lopez Moreno, DVM, PhD Candidate Montserrat Torremorell, DVM, PhD, Professor

**ProgRESS**Vet

CENTER FOR ANIMAL HEALTH AND FOOD SAFETY

riven to Discover

Subject: Implementation Arrangement for the project "Strengthen Capacity to Control African Swine Fever and other high impact TADs in Asia" (OSRO/RAS/001/ROK) in Viet Nam

Finance Corp

orandum of Understandi

OF AGRICULTURE AND RURAL DEVEL

### **ASF surveillance**

- Passive
- Active: at abattoirs & markets





### Veterinary laboratory capacity

Detection ASF-Ag by realtime PCR



8 veterinary laboratories (1 BSL 3 & 7 BSL 2 Plus) for animal disease diagnostic and surveillance purpose.





**Veterinary laboratory capacity** 

### **Pig slaughter control**

| Order            | Slaughter type     | In 2024 |  |  |
|------------------|--------------------|---------|--|--|
| 1                | Large- scale       | 207     |  |  |
| 2                | Small-scale (slab) | 17,736  |  |  |
| Total            |                    | 17,943  |  |  |
| (Until May 2024) |                    |         |  |  |





Small –scale vs large-scale

### **Research and development of ASF vaccines**



### 1. NAVETCO – WHO/GMP (Sept. 2020)

Working seed: ASFV-G-∆I177L Strain.

Cell line: PBMC (Peripheral blood