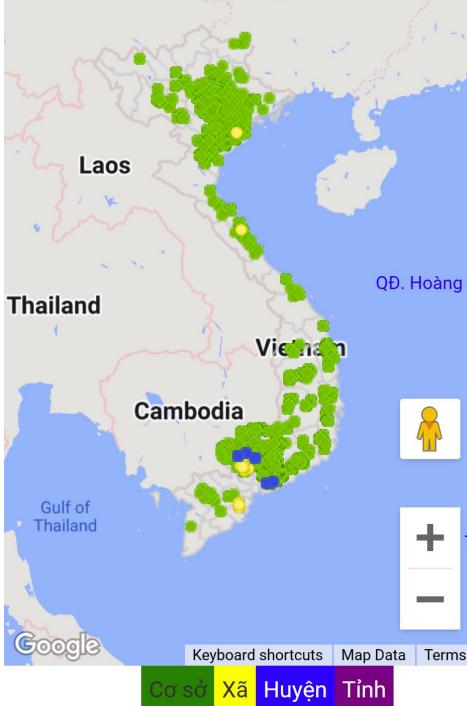

### Swine disease free zones & farms

A total of 2,209 farms, **38** zones at commune level and **11** zones at district level in **55** provinces are certified as swine disease free

### **ASF free status**

- No ASF free zone has been recognized
- A total of 529 farms in **28** provinces are certified as ASF free

THỦ TƯỚNG CHÍNH PHỦ

Số: **889** /QĐ-TTg

Hà Nội, ngày 25 tháng 7 năm 2023