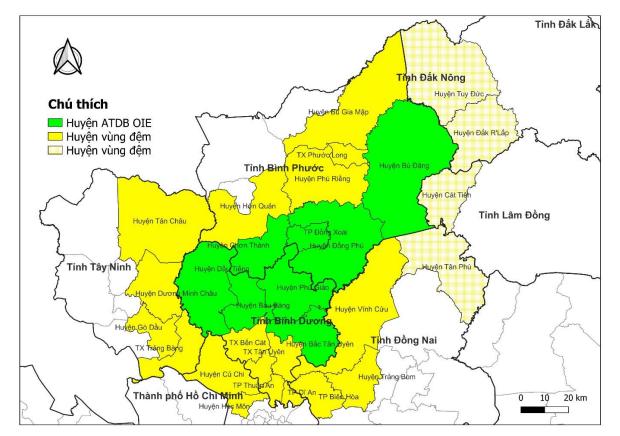

### Decision No. 889/QĐ-TTg dated 25/7/2023 of PM

- From 2026: 08 disticts of Bình Dương & Bình Phước to construct ASF & PRRS free zones with Viet Nam standard.
- **\*** In 2030:
- 08 disticts of Bình Dương & Bình Phước to obtain ASF & PRRS free zones with WOAH standard.