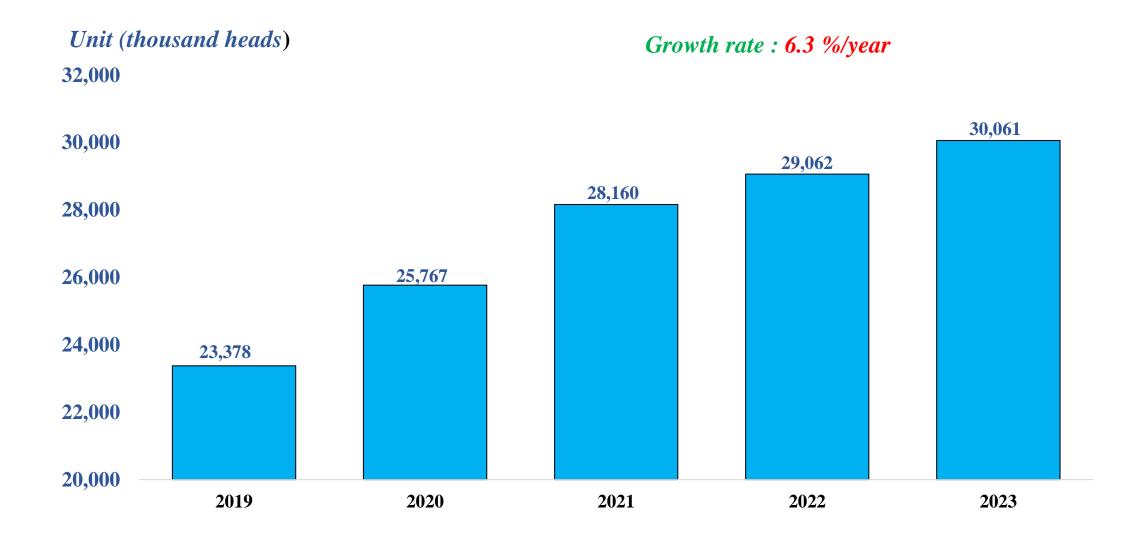

## AFRICAN SWINE FEVER SITUATION AND SWINE DISEASE FREE ZONES IN VIET NAM

Hanoi, 27 November 2024

## OUTLINE

I. Pig population & ASF situation in VietnamII. ASF control strategiesIII. ADF zones

# **Pig population**



Source: DLP (June 2024)

# **ASF situation**

- First detection of ASF on **01 Feb 2019**
- In 2019: > 8,500 infected communes in 63/63 provinces; 6 mil pigs culled
- In 2020: 1,596 outbreaks in 50 provinces; 86,462 pigs culled
- In 2021: 3,029 outbreaks in 59 provinces, 279,910 pigs culled
- In 2022: 1,229 outbreaks in 53 provinces with ~ 59 thousand heads culled.
- In 2023: 714 outbreaks in 45 provinces with 34,551 pigs culled
- In 2024: As of 10 November, 1,486 outbreaks in 48 provinces, 83,058 pigs culled

# **ASF situation**



2019 - July/2024



## **ASF situation** (con't)

| Index                    | From 01/01 to<br>10/11/2023 | From 01/01 to<br>10/11/2024 | Change (%) |
|--------------------------|-----------------------------|-----------------------------|------------|
| No.