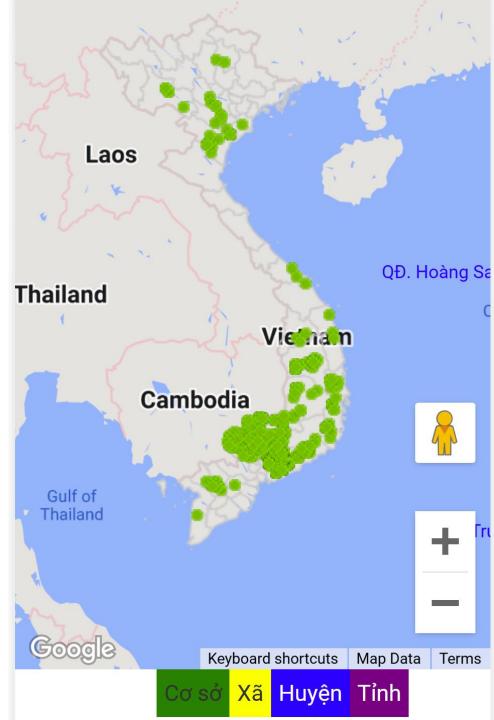

### Swine disease free zones & farms

A total of 2,209 farms, **38** zones at commune level and **11** zones at district level in **55** provinces are certified as swine disease free

### **ASF free status**

- No ASF free zone has been recognized
- A total of 529 farms in **28** provinces are certified as ASF free

THỦ TƯỚNG CHÍNH PHỦ

Số: **889** /QĐ-TTg

Hà Nội, ngày 25 tháng 7 năm 2023