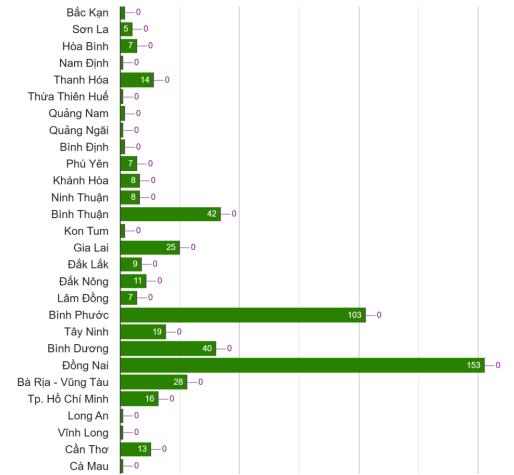

### **ASF free status**

- No ASF free zone has been recognized
- A total of 529 farms in **28** provinces are certified as ASF free

THỦ TƯỚNG CHÍNH PHỦ

Số: **889** /QĐ-TTg

Hà Nội, ngày 25 tháng 7 năm 2023