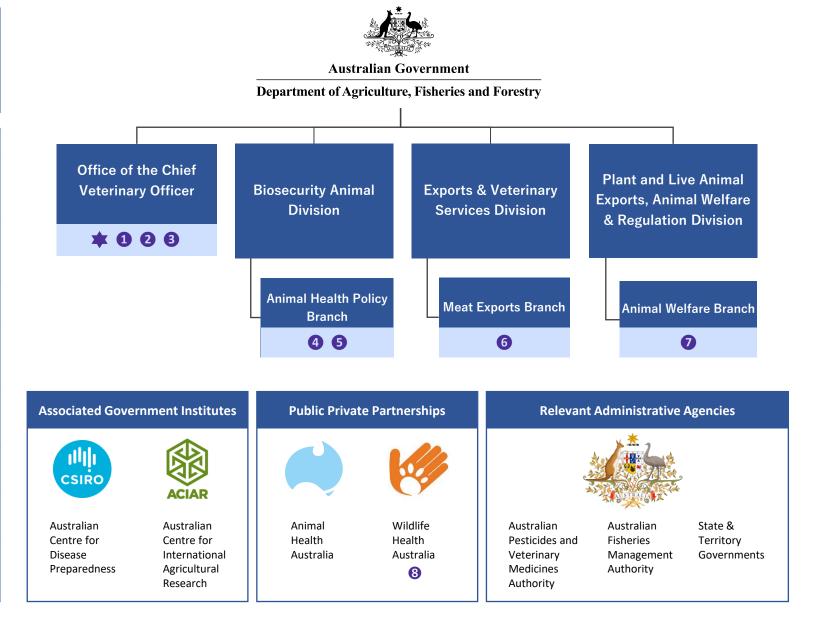

## WOAH Delegate & Focal Points – Australia

| WOAH Delegate      |                                                                                          |  |
|--------------------|------------------------------------------------------------------------------------------|--|
| Dr Beth<br>Cookson | Australian Chief Veterinary Officer<br>Department of Agriculture, Fisheries and Forestry |  |
| *                  |                                                                                          |  |

| Focal Points                    |                           |                                                                                    |  |
|---------------------------------|---------------------------|------------------------------------------------------------------------------------|--|
| Disease<br>Notification         | Dr Gary He                | Senior Veterinary Officer<br>Office of the Chief Veterinary Officer                |  |
| Veterinary<br>Products<br>2     | Dr Samantha<br>Ellis      | Senior Veterinary Officer<br>Office of the Chief Veterinary Officer                |  |
| Communication                   | Dr Kate Usher             | Senior Veterinary Officer<br>Office of the Chief Veterinary Officer                |  |
| Veterinary<br>Laboratories<br>4 | Dr William<br>Wong        | Senior Principal Veterinary Officer<br>Animal Disease Preparedness and<br>Response |  |
| Aquatic<br>Animals              | Dr Yuko<br>Hood           | Principal Science Officer<br>Aquatic Pest and Health Policy                        |  |
| Food Safety 6                   | Dr Christine<br>Coulson   | Senior Veterinary Officer<br>Export Meat Program                                   |  |
| Animal Welfare                  | Dr Emily<br>Orchard-Mills | Senior Veterinary Officer<br>Animal Welfare                                        |  |
| Wildlife<br>8                   | Dr Tiggy Grillo           | National Coordinator /<br>Chief Operating Officer<br>Wildlife Health Australia     |  |