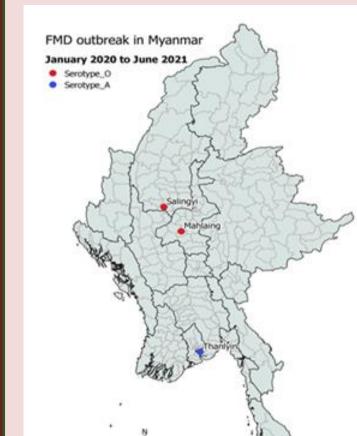

## FMD situation in 2023-August 2024 > There were no laboratory confirmed outbreaks from January 2022 to

- August 2024.
- The last FMD confirmed cased was reported in June 2021 with prevailing strains of Serotype O
- Current PCP-FMD stage of Myanmar is Stage- 2. Target in December 2025 is PCP stage -3.