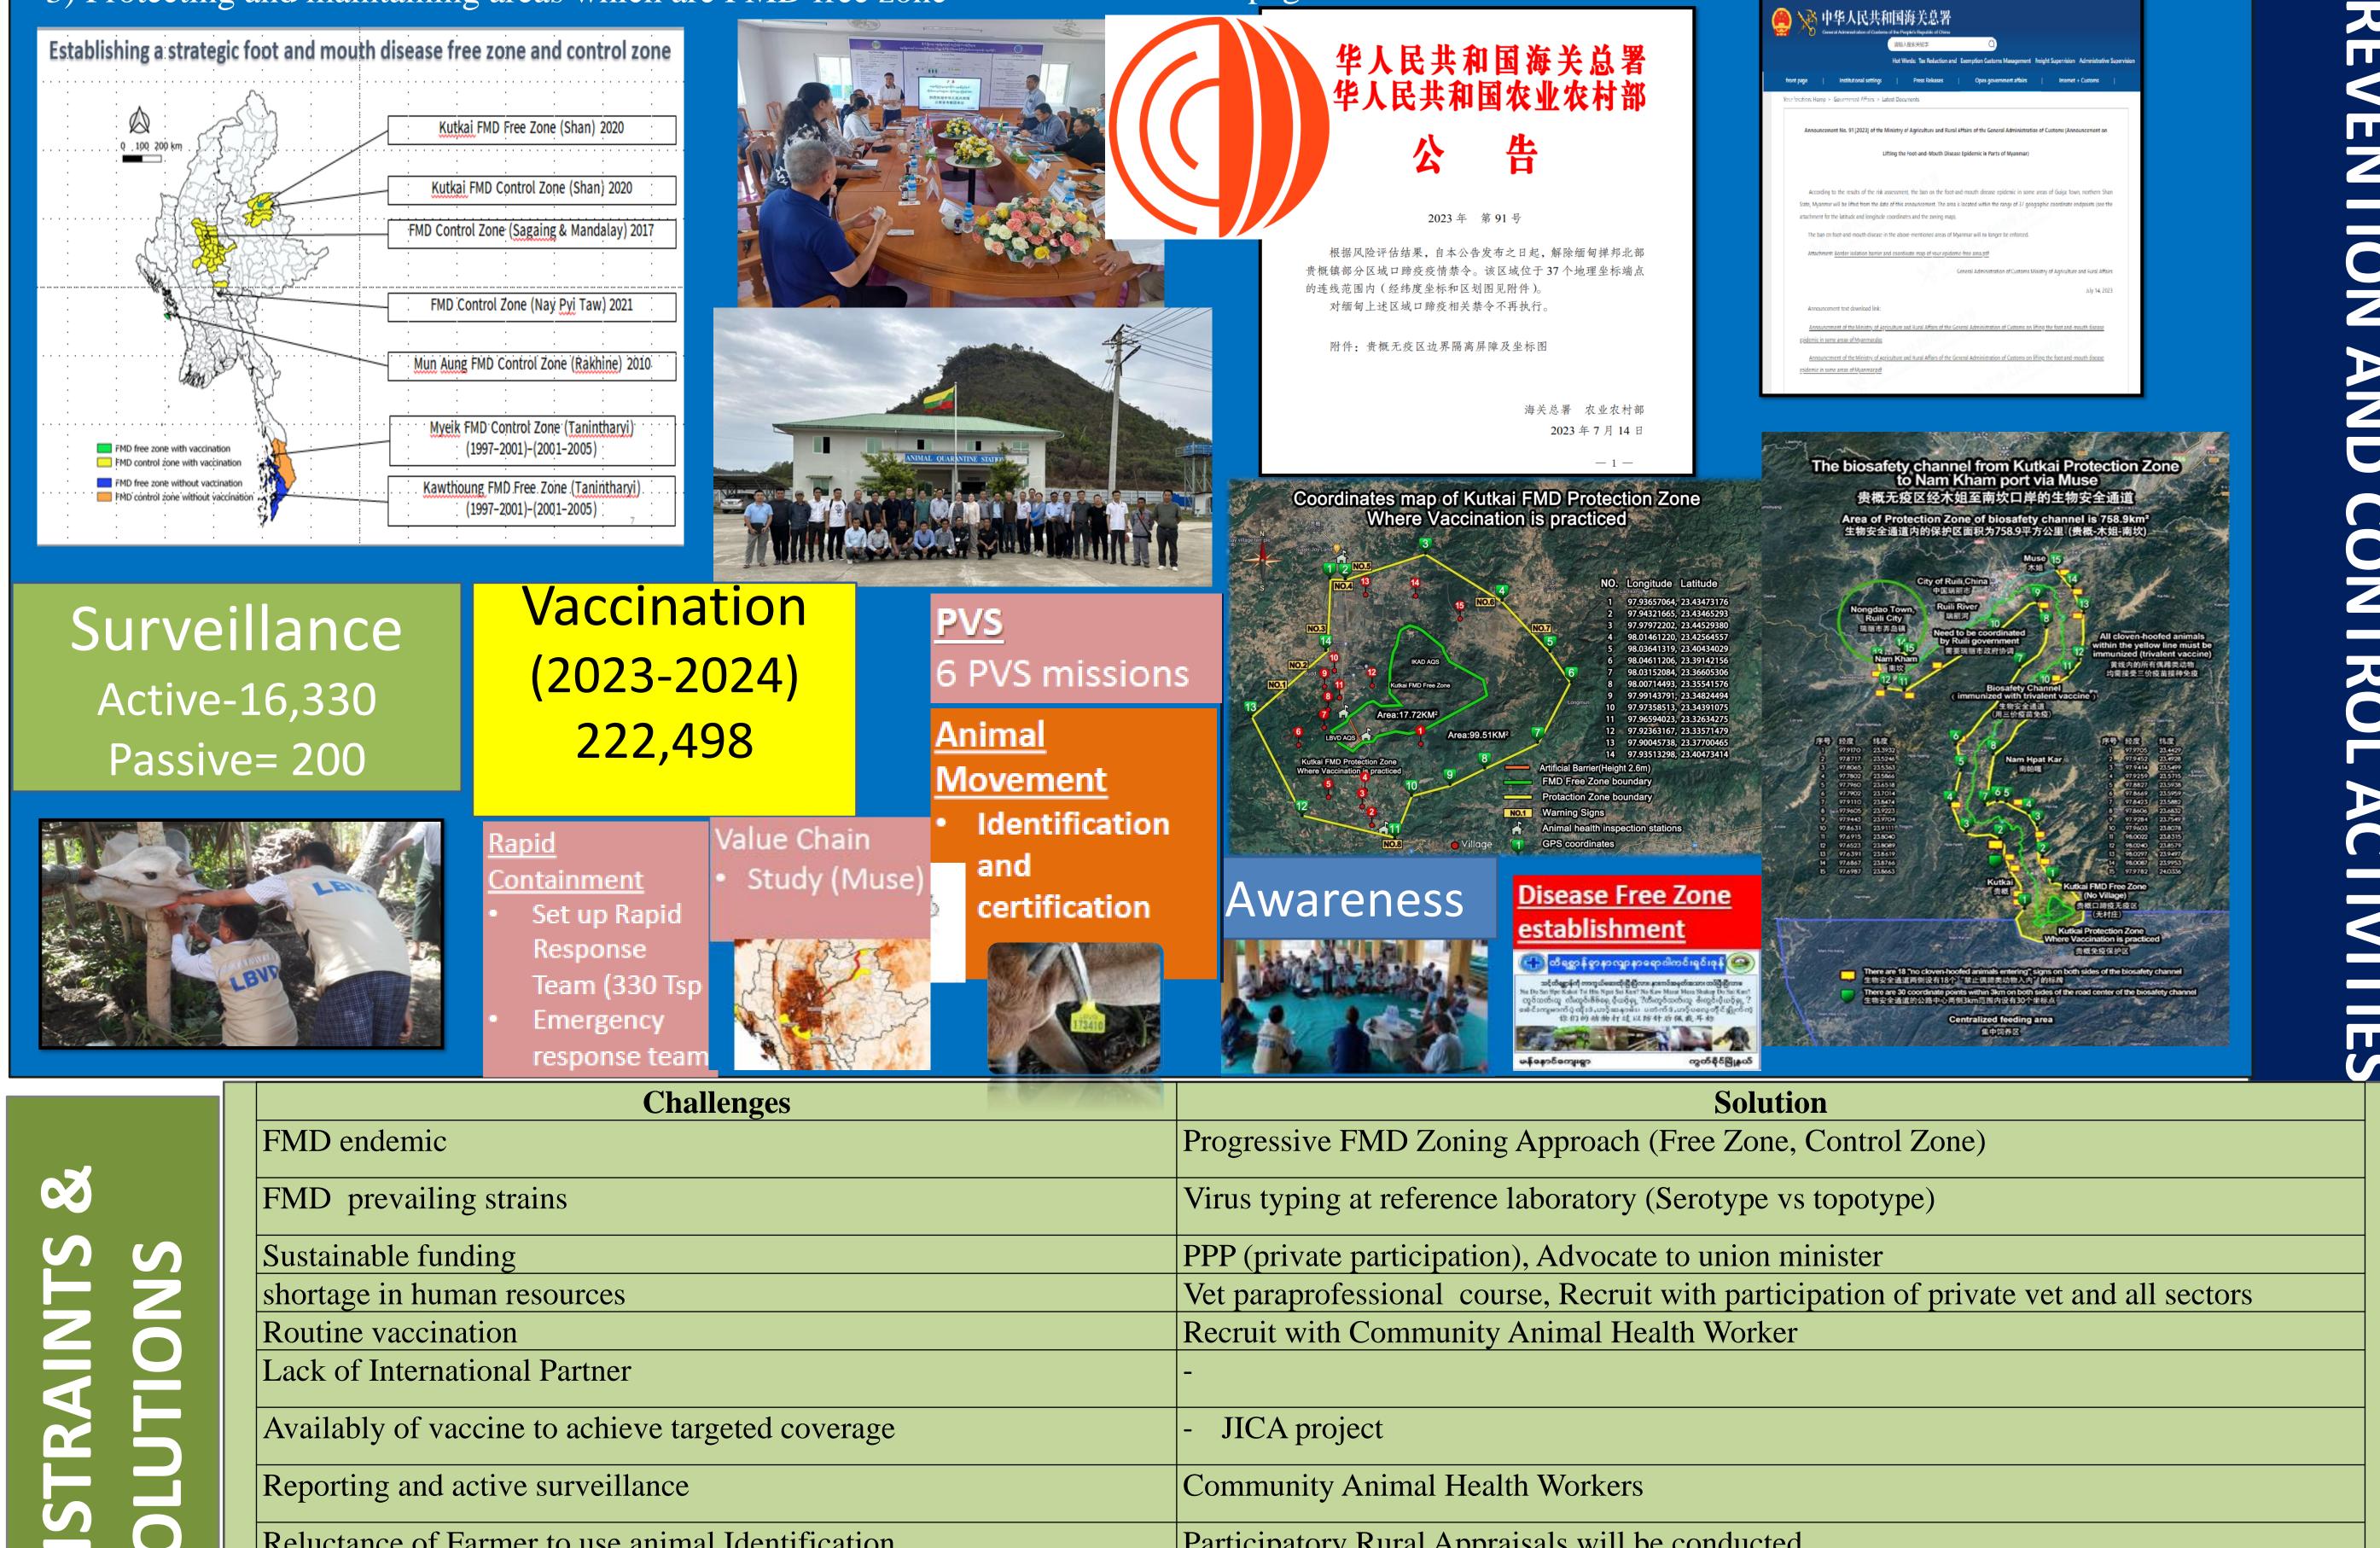

#### **Key Control Strategies**

1)Addressing FMD at source

- 2) Progressive zoning approach with reduced FMD incidence
- 3) Protecting and maintaining areas which are FMD free zone

### **Success Story**

Official Acceptance recognition of FMD Free Zone in Myanmar using Bilateral (Myanmar and China) approval of FMD free zone in Northern Shan State, Myanmar was declared on GACC web page of the PR China

|                                          | 調査入服を关照字 Q                                                                                                                                                                                                                      |
|------------------------------------------|---------------------------------------------------------------------------------------------------------------------------------------------------------------------------------------------------------------------------------|
|                                          | Hot Words: Tax Reduction and Exemption Customs Management Freight Supervision Administrative Su                                                                                                                                 |
| front page   Institutional settin        | ngs   Press Releases   Opea government affairs   Invernet + Customs                                                                                                                                                             |
| Your location: Home > Government Affairs | > Latest Documents                                                                                                                                                                                                              |
|                                          |                                                                                                                                                                                                                                 |
| Announcement No. 91 [2023] of            | the Ministry of Agriculture and Rural Affairs of the General Administration of Customs (Announcement on                                                                                                                         |
|                                          | Lifting the Foot-and-Mouth Disease Epidemic in Parts of Myanmar)                                                                                                                                                                |
|                                          |                                                                                                                                                                                                                                 |
|                                          |                                                                                                                                                                                                                                 |
|                                          | risk assessment, the ban on the foot-and-mouth disease epidenic in some areas of Guiça Town, northern Shan<br>we date of this announcement. The area is located within the range of 37 geographic coordinate endpoints (see the |
|                                          | is used on this interaction in the real of a mean of the range of an geographic coordinate endpoint (see the<br>itude coordinates and the zoning map).                                                                          |
| The ban on foot-and-mouth dise           | ease in the above-mentioned areas of Mjanmar will no longer be enforced.                                                                                                                                                        |
| Attachment: Barder isolation bar         | rier and coordinate map of your epidemic free area.pdf                                                                                                                                                                          |
| PARALETTIKA II. KOTAKI SAVARAN MA        |                                                                                                                                                                                                                                 |
|                                          | General Administration of Customs Ministry of Agriculture and Fural Affairs                                                                                                                                                     |
|                                          | July 14, 2023                                                                                                                                                                                                                   |
| Announcement text download lin           | sk:                                                                                                                                                                                                                             |
| Announcement of the Ministry of          | of Agriculture and Rural Affairs of the General Administration of Customs on lifting the foot and-mouth disease                                                                                                                 |
| epidemic in some areas of Myanmarz       | <u>dor</u>                                                                                                                                                                                                                      |
|                                          | of Agriculture and Rural Affairs of the General Administration of Customs on lifting the foot and-mouth disease                                                                                                                 |
| esidemic in some areas of Myanmar.       | <u>adf</u>                                                                                                                                                                                                                      |
|                                          |                                                                                                                                                                                                                                 |
|                                          |                                                                                                                                                                                                                                 |
|                                          |                                                                                                                                                                                                                                 |
| a unga                                   |                                                                                                                                                                                                                                 |
|                                          |                                                                                                                                                                                                                                 |