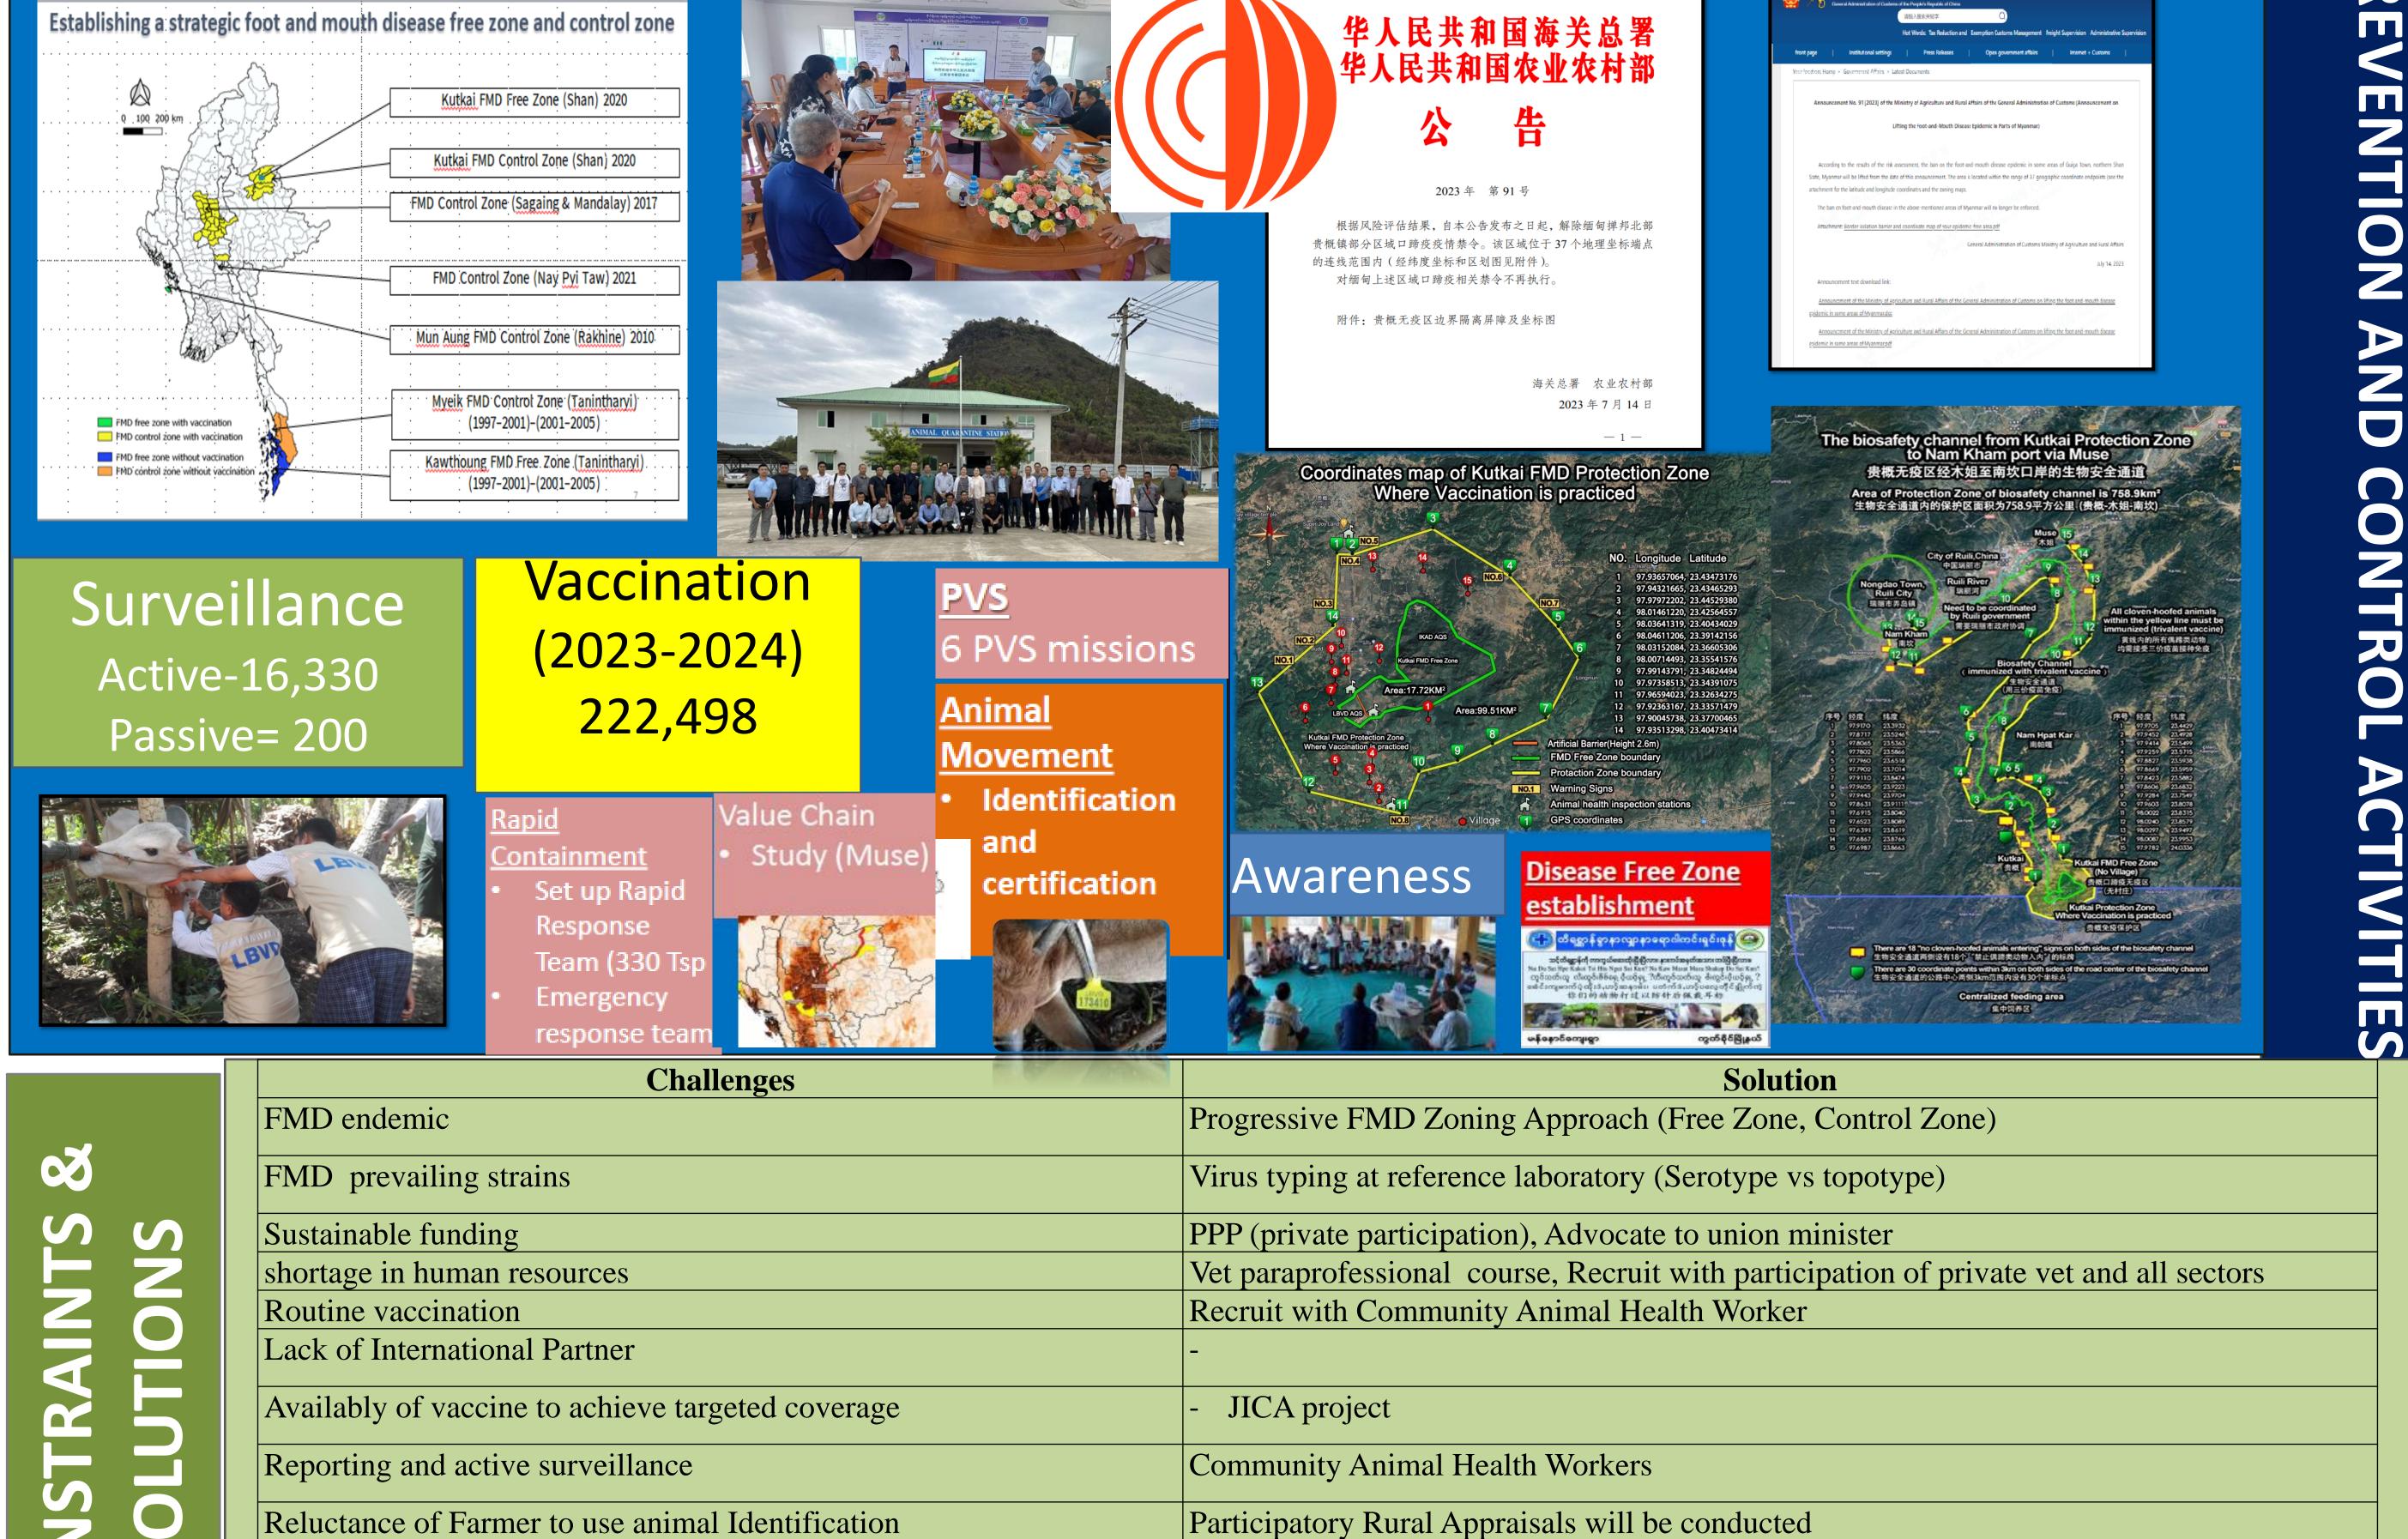

#### **Key Control Strategies**

1)Addressing FMD at source

- 2) Progressive zoning approach with reduced FMD incidence
- 3) Protecting and maintaining areas which are FMD free zone

### **Success Story**

Official Acceptance recognition of FMD Free Zone in Myanmar using Bilateral (Myanmar and China) approval of FMD free zone in Northern Shan State, Myanmar was declared on GACC web page of the PR China

|                                          | 調査入服を关照字 Q                                                                                                                                                                                                                      |
|------------------------------------------|---------------------------------------------------------------------------------------------------------------------------------------------------------------------------------------------------------------------------------|
|                                          | Hot Words: Tax Reduction and Exemption Customs Management Freight Supervision Administrative Su                                                                                                                                 |
| front page   Institutional settin        | ngs   Press Releases   Opea government affairs   Invernet + Customs                                                                                                                                                             |
| Your location: Home > Government Affairs | > Latest Documents                                                                                                                                                                                                              |
|                                          |                                                                                                                                                                                                                                 |
| Announcement No. 91 [2023] of            | the Ministry of Agriculture and Rural Affairs of the General Administration of Customs (Announcement on                                                                                                                         |
|                                          | Lifting the Foot-and-Mouth Disease Epidemic in Parts of Myanmar)                                                                                                                                                                |
|                                          |                                                                                                                                                                                                                                 |
|                                          |                                                                                                                                                                                                                                 |
|                                          | risk assessment, the ban on the foot-and-mouth disease epidenic in some areas of Guiça Town, northern Shan<br>we date of this announcement. The area is located within the range of 37 geographic coordinate endpoints (see the |
|                                          | is used on this interaction in the real of a mean of the range of an geographic coordinate endpoint (see the<br>itude coordinates and the zoning map).                                                                          |
| The ban on foot-and-mouth dise           | ease in the above-mentioned areas of Mjanmar will no longer be enforced.                                                                                                                                                        |
| Attachment: Barder isolation bar         | rier and coordinate map of your epidemic free area.pdf                                                                                                                                                                          |
| PARALETTIKA II. KOTAKI SAVARAN MA        |                                                                                                                                                                                                                                 |
|                                          | General Administration of Customs Ministry of Agriculture and Fural Affairs                                                                                                                                                     |
|                                          | July 14, 2023                                                                                                                                                                                                                   |
| Announcement text download lin           | sk:                                                                                                                                                                                                                             |
| Announcement of the Ministry of          | of Agriculture and Rural Affairs of the General Administration of Customs on lifting the foot and-mouth disease                                                                                                                 |
| epidemic in some areas of Myanmarz       | <u>dor</u>                                                                                                                                                                                                                      |
|                                          | of Agriculture and Rural Affairs of the General Administration of Customs on lifting the foot and-mouth disease                                                                                                                 |
| esidemic in some areas of Myanmar.       | <u>adf</u>                                                                                                                                                                                                                      |
|                                          |                                                                                                                                                                                                                                 |
|                                          |                                                                                                                                                                                                                                 |
|                                          |                                                                                                                                                                                                                                 |
| a unga                                   |                                                                                                                                                                                                                                 |
|                                          |                                                                                                                                                                                                                                 |