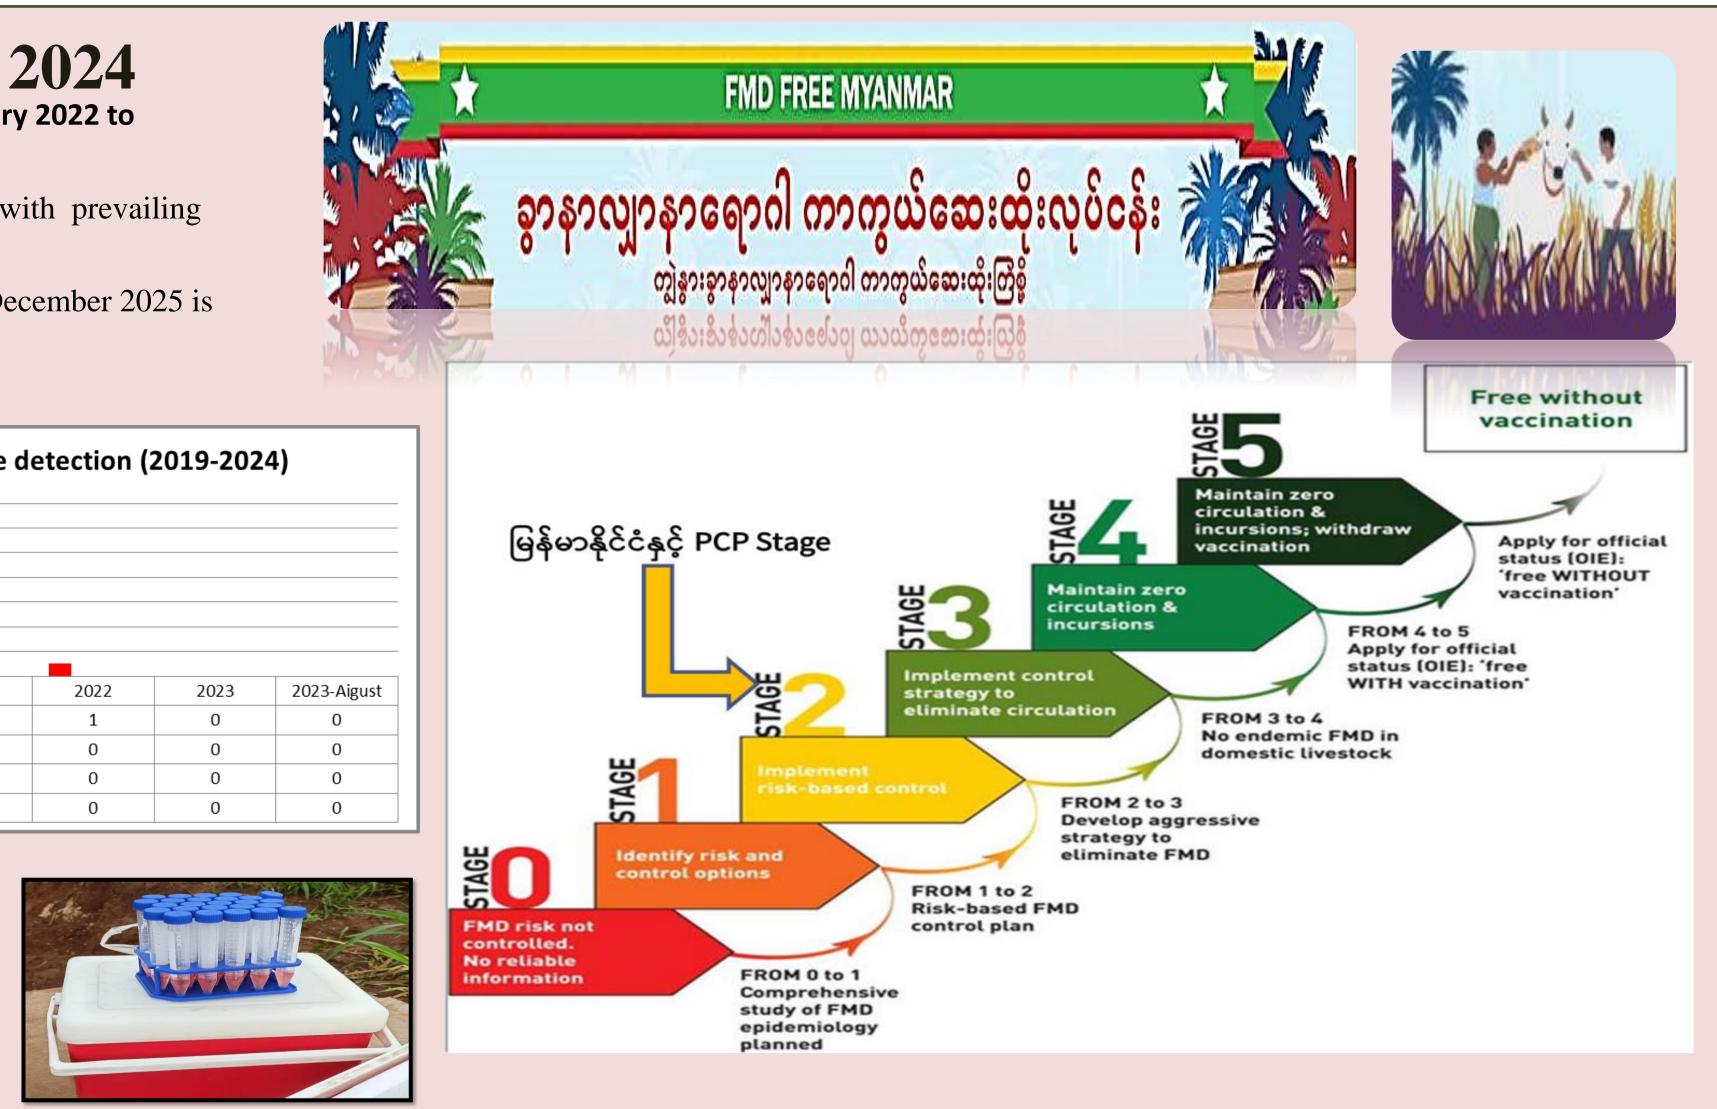

## FMD situation in 2023-August 2024 > There were no laboratory confirmed outbreaks from January 2022 to

- August 2024.
- The last FMD confirmed cased was reported in June 2021 with prevailing strains of Serotype O
- Current PCP-FMD stage of Myanmar is Stage- 2. Target in December 2025 is PCP stage -3.

| 14<br>12<br>10<br>8<br>6<br>4<br>2<br>0 |      |      |      |      |      |            |
|-----------------------------------------|------|------|------|------|------|------------|
|                                         | 2019 | 2022 | 2021 | 2022 | 2023 | 2023-Aigus |
| O/Mya-98                                | 1    | 13   | 3    | 1    | 0    | 0          |
| O/Ind2001d                              | 0    | 7    | 0    | 0    | 0    | 0          |
| A/SEA-97                                | 1    | 2    | 1    | 0    | 0    | 0          |
| _,,,,,,,,,,,,,,,,,,,,,,,,,,,,,,,,,,,,,, |      |      |      |      |      |            |