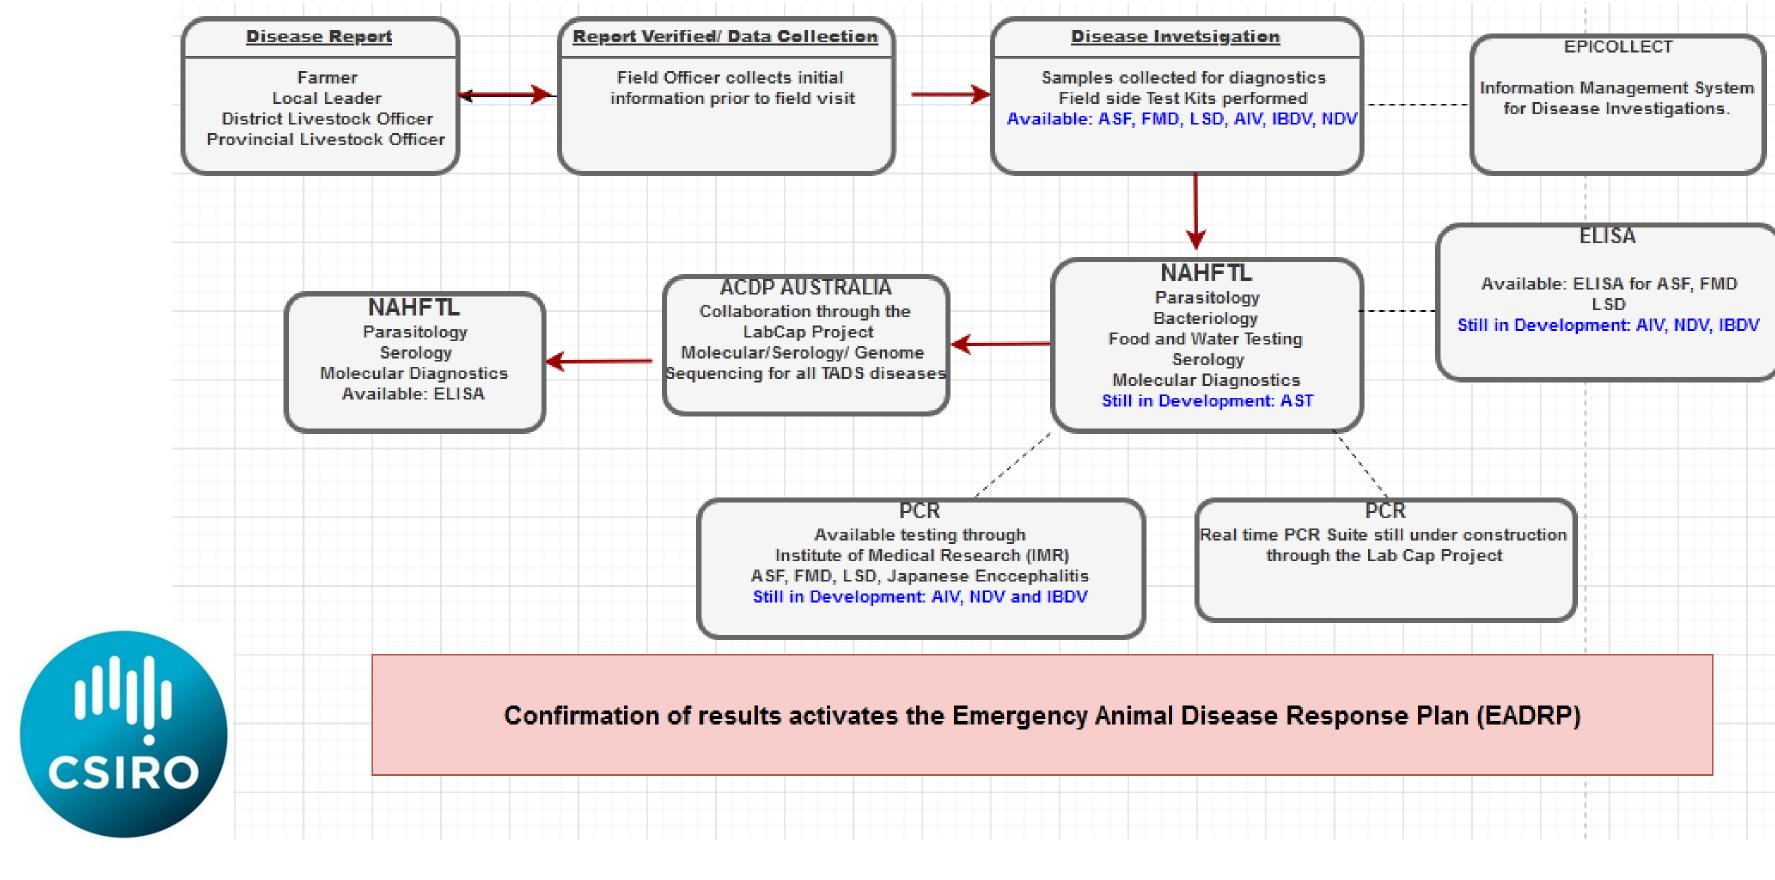

Below describes the normal pathway by which ASF and other animal disease reports are investigated from field to Laboratory.