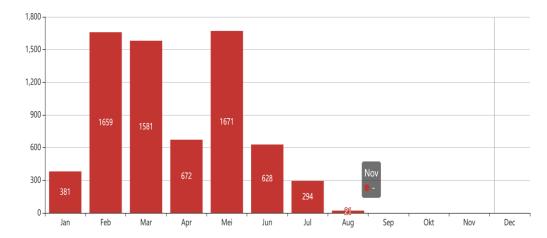

### Monitoring confirmed reports

- Monitoring period:
  - Monthly
- Monitoring target:
  - Cumulative reports (Monitoring trend)

Rabies events reported