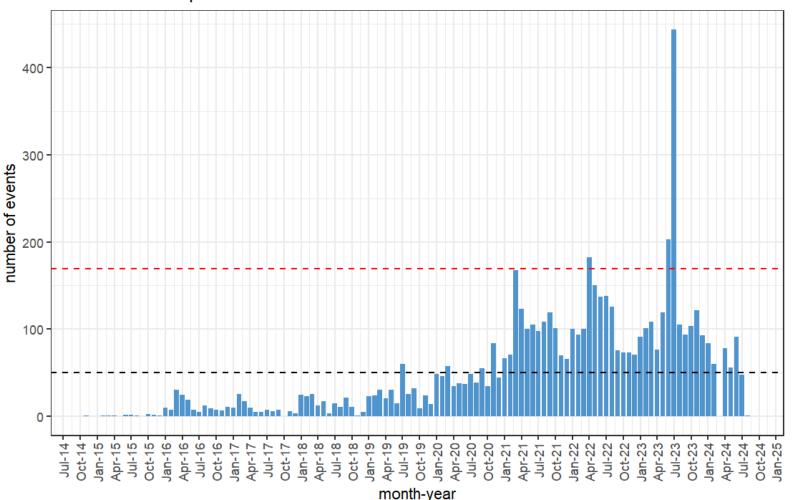

### Monitoring confirmed reports

- Monitoring period:
  - Monthly
- Monitoring target:
  - Cumulative reports (Monitoring trend)

Rabies events reported