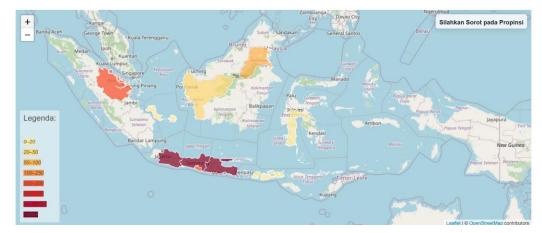

### Monitoring confirmed reports

- Monitoring period:
  - Monthly
- Monitoring target:
  - Cumulative reports (Monitoring trend)

Rabies events reported