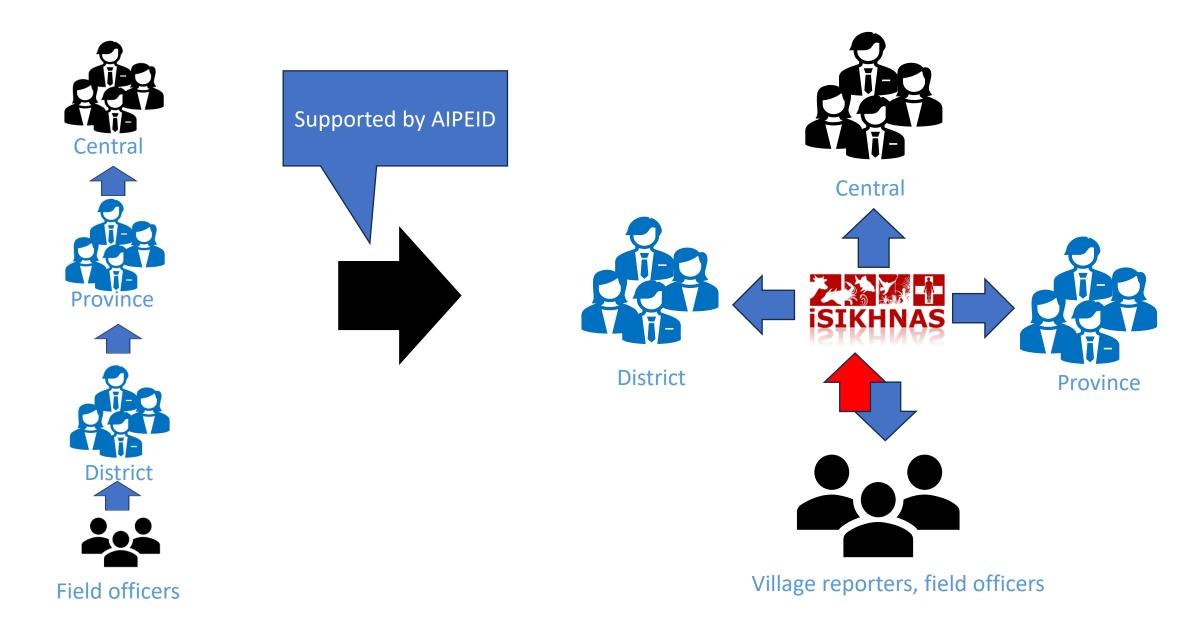

Organisation



Organización





Department of Agriculture isheries and Forestry

## Animal health information system to strengthen early warning system

Yuni Yupiana, DVM, M.Sc. Ph.D

Senior Veterinary Officer, Directorate of Animal Health, Directorate General of Livestock and Animal Health Services, Ministry of Agriculture

> **Sub-Regional Workshop on Emergency Management** 14 - 16 August 2024 Bangkok, Thailand



Section 1: iSIKHNAS as backbone surveillance in Indonesia

**Section 2: Monitoring general signs reports** 

Section 3: Monitoring priority disease reports



# Section 1: iSIKHNAS as backbone surveillance in Indonesia

### From conventional disease reporting to iSIKHNAS









# Bank of data for control strategies in animal health

| idkasus  | tanggal_kejadian | pelapor_kasus |                    |          |          |            | jenis_hewan         | hewan_terdampak | diagnosa_banding           | diagnosa_definitif         | Tanggal<br>investigasi | Nama<br>pelapor LTL | Spesies |
|----------|------------------|---------------|--------------------|----------|----------|------------|---------------------|-----------------|----------------------------|----------------------------|------------------------|---------------------|---------|
| 35114701 | 01/01/2023       | Sudirman SP   | Sulawesi<br>Tengah | Donggala | Dampelas | Malonas    | sapi                | 28              | Penyakit Mulut dan<br>Kuku | Penyakit Mulut dan<br>Kuku | 20/06/2023