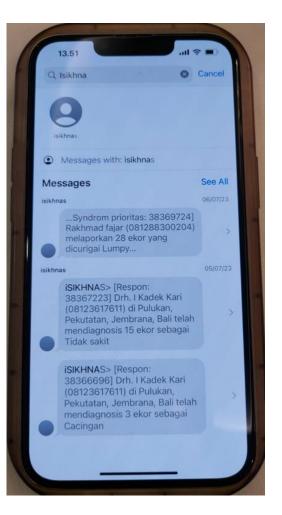

### Monitoring confirmed reports

- Monitoring period:
  - Monthly
- Monitoring target:
  - Cumulative reports (Monitoring trend)

Rabies events reported