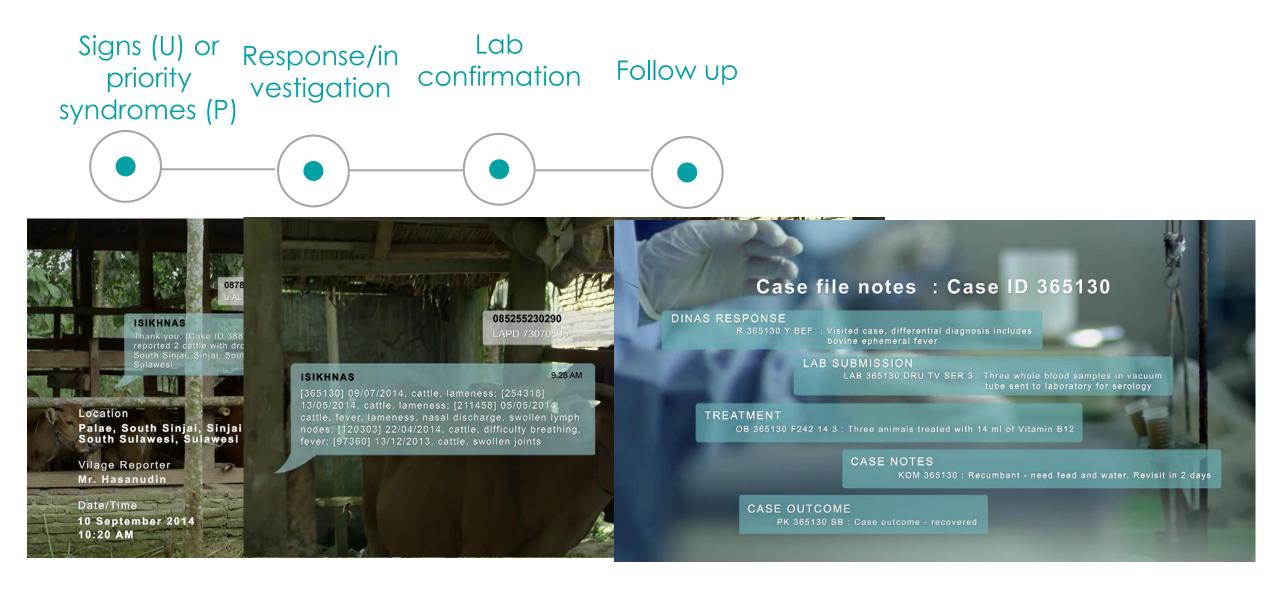

### **Priority disease Monitoring**

- Monitoring period:
  - Every report
- Monitoring target:
  - Individual report
    - Location
    - Disease suspect

### Monitoring confirmed reports

- Monitoring period:
  - Monthly
- Monitoring target:
  - Cumulative reports (Monitoring trend)

Rabies events reported