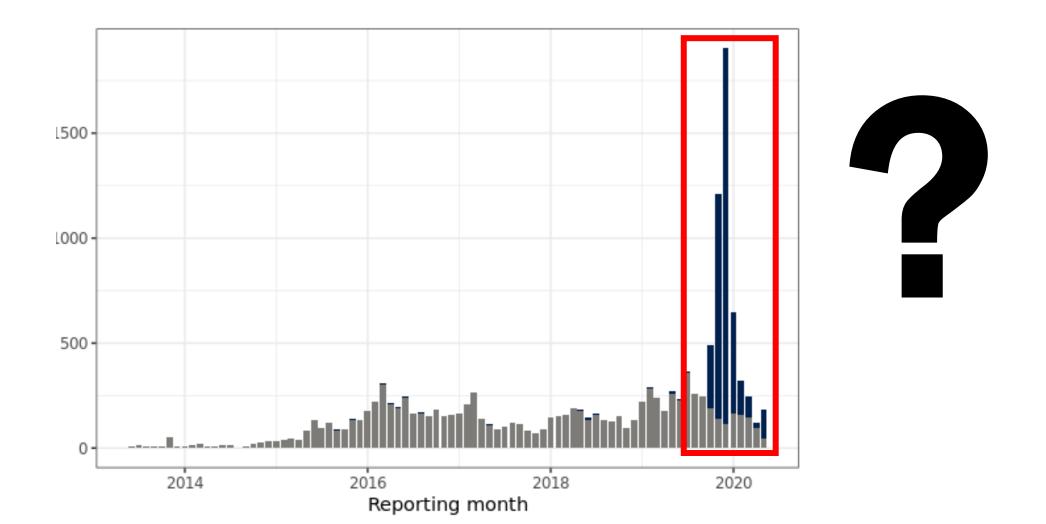

### Lesson learnt from Lumpy Skin Disease reporting

#### Created: Sunday, 15 November 2020

Anda lihat ada timbul banyak benjolan pada kulit Sapi dan Kerbau? (mungkin disertai demam, penurunan produksi, kelesuan) Waspadalah! Ini mungkin penyakit Lumpy Skin Disease/LSD, laporkan kepada dokter hewan terdekat.

#### First Report of LSD suspect: Tuesday, 17 November 2020

III Tsel-PakaiMasker 4G 4:19 PM

**iSIKHNAS** 

Sukanagara, Kutawaringin, Bandung, Jawa Barat. DDx: Avian Influenza - LPAI

iSIKHNAS> [Syndrom prioritas: 25956129] Muhammad Alawi (082299543667) melaporkan 1 ekor yang dicurigai Lumpy skin disease pada sapi di Suntalangu, Suela, Lombok Timur, Nusa Tenggara Barat. DDx: Lumpy skin disease