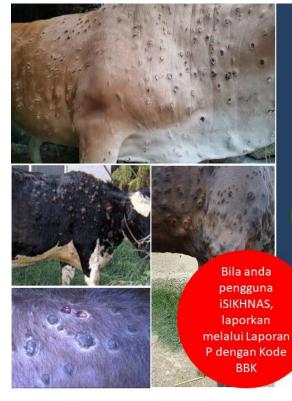

### Lesson learnt from Lumpy Skin Disease reporting

#### Created: Sunday, 15 November 2020

Anda lihat ada timbul banyak benjolan pada kulit Sapi dan Kerbau? (mungkin disertai demam, penurunan produksi, kelesuan) Waspadalah! Ini mungkin penyakit Lumpy Skin Disease/LSD, laporkan kepada dokter hewan terdekat.

Informasi ini disampaikan oleh Direktorat Kesehatan Hewan