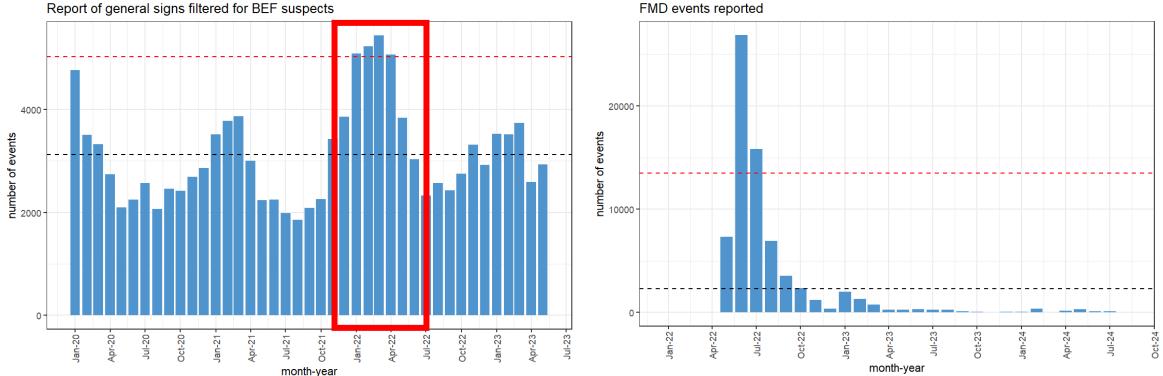

### **Reporting of general signs (BEF suspects)** to predict priority diseases, FMD