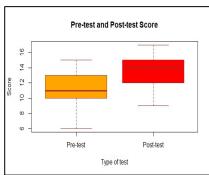

## ASF community forum(CF) (150 CFs in 15 provinces)

Participants= 6477 (F 3248)

- \* Targeted audiences
  - Backyard farms
  - VAHW, Local authority, OAHP, DV...
- Materials
  - Storylines (General information, ASF clinical signs, Transmission, prevention, reporting...)
  - Notebook, posters, brochure, pen...
- Evaluation
  - Pre-test and Post-test

## **ASF Regional training (3 trainings)**

- \* Targeted audiences
  - OAHP, DV...
- Materials
  - Power point presentation
  - Notebook, ASF outbreak management SOP...
- Evaluation
  - Pre-test and Post-test

## ASF workshops (2 workshops)

- \* Targeted audiences
  - OAHP, DV, GDAHP, NGOs, FA, MoE Cambodia Livestock Raisers Association...
- Materials
  - Power point presentation
  - Notebook, ASF contingency plan, pen...
- Evaluation
  - Pre-test and Post-test