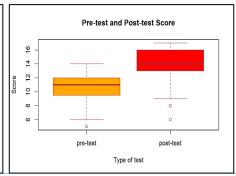

## ASF community forum(CF) (150 CFs in 15 provinces)

Participants= 6477 (F 3248)

- \* Targeted audiences
  - Backyard farms
  - VAHW, Local authority, OAHP, DV...
- Materials
  - Storylines (General information, ASF clinical signs, Transmission, prevention, reporting...)
  - Notebook, posters, brochure, pen...
- Evaluation
  - Pre-test and Post-test

## **ASF Regional training (3 trainings)**

- \* Targeted audiences
  - OAHP, DV...
- Materials
  - Power point presentation
  - Notebook, ASF outbreak management SOP...
- Evaluation
  - Pre-test and Post-test

## ASF workshops (2 workshops)

- \* Targeted audiences
  - OAHP, DV, GDAHP, NGOs, FA, MoE Cambodia Livestock Raisers Association...
- Materials
  - Power point presentation
  - Notebook, ASF contingency plan, pen...
- Evaluation
  - Pre-test and Post-test