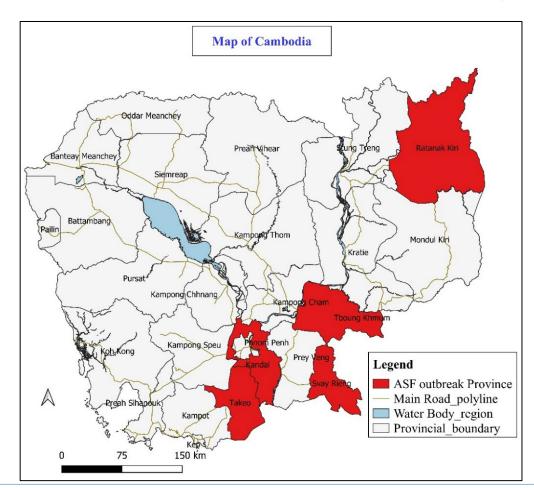

#### **ASF Outbreak in Cambodia**

- **❖** Almost 5,000 pigs had been culled and death of ASF outbreaks in 2019, Cambodia.
  - Ratanak Kiri (02/04/2019)
  - \* Tboung khmum (02/07/2019)
  - **Svay Rieng** (08/07/2019)
  - **Takeo** (08/07/2019)
  - **Kandal** (12/07/2019)