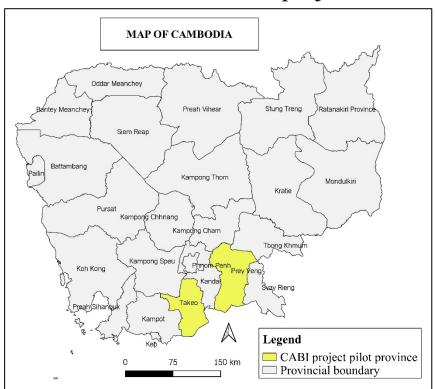

## **Community Engagement**

- Cambodia is on the Community ASF Bio-security Interventions (CABI) project beneficiary country
  - Two provinces have been selected for pilot study.
  - The LoA of CABI project will be singed between AVSF and FAO this year.