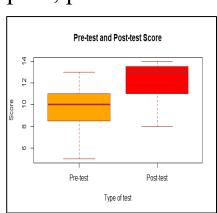

## ASF community forum(CF) (150 CFs in 15 provinces)

Participants= 6477 (F 3248)

- \* Targeted audiences
  - Backyard farms
  - VAHW, Local authority, OAHP, DV...
- Materials
  - Storylines (General information, ASF clinical signs, Transmission, prevention, reporting...)
  - Notebook, posters, brochure, pen...
- Evaluation
  - Pre-test and Post-test

## **ASF Regional training (3 trainings)**

- \* Targeted audiences
  - OAHP, DV...
- Materials
  - Power point presentation
  - Notebook, ASF outbreak management SOP...
- Evaluation
  - Pre-test and Post-test

## ASF workshops (2 workshops)

- \* Targeted audiences
  - OAHP, DV, GDAHP, NGOs, FA, MoE Cambodia Livestock Raisers Association...
- Materials
  - Power point presentation
  - Notebook, ASF contingency plan, pen...
- Evaluation
  - Pre-test and Post-test