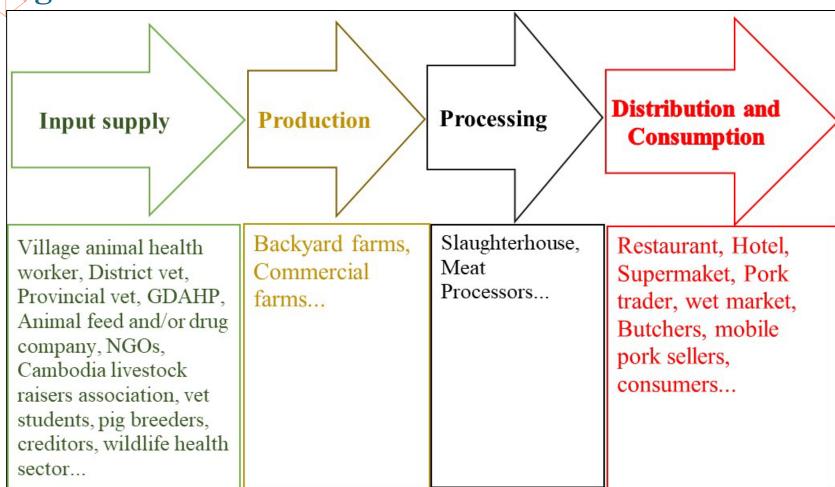

Bunsong, Vice-chief of Investigation, Surveillance and Control of

Animal Disease Office/General Directorate of Animal

Health and Production/Ministry of Agriculture Forestry

and Fisheries.

26th June 2024

Makati, Metro Manila, Philippines











- **❖** Identified ASF Risk for Spread
- **ASF Risk Communication and Community Engagement**
- **Summary and Recommendations**

## **ASF Disease Situation Summary**

#### **ASF Outbreak in Cambodia**

- **❖** Almost 5,000 pigs had been culled and death of ASF outbreaks in 2019, Cambodia.
  - Ratanak Kiri (02/04/2019)
  - \* Tboung khmum (02/07/2019)
  - **Svay Rieng** (08/07/2019)
  - **Takeo** (08/07/2019)
  - **Kandal** (12/07/2019)



## **Identified ASF Risk for Spread**

Suspected ASF risk factors for spread



## **Pig Value Chain**



## Identifying targeted audience







#### **IEC** materials



#### IEC materials



### **IEC** materials



**Ninth SGE ASF Meeting** 

## Ways of delivery the messages of risk

#### **Direct**

- Community forum
- Regional training
- Sub-national training
- National training of trainers
- Workshop
- One-on-one activities...

#### **!** Indirect

- Media
- Publication...

## ASF community forum(CF) (150 CFs in 15 provinces)

Participants= 6477 (F 3248)

- \* Targeted audiences
  - Backyard farms
  - VAHW, Local authority, OAHP, DV...
- Materials
  - Storylines (General information, ASF clinical signs, Transmission, prevention, reporting...)
  - Notebook, posters, brochure, pen...
- Evaluation
  - Pre-test and Post-test









## ASF sub-national training (15 trainings in 15 provin