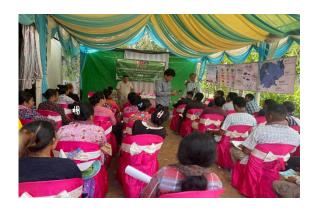

## ASF community forum(CF) (150 CFs in 15 provinces)

Participants= 6477 (F 3248)

- \* Targeted audiences
  - Backyard farms
  - VAHW, Local authority, OAHP, DV...
- Materials
  - Storylines (General information, ASF clinical signs, Transmission, prevention, reporting...)
  - Notebook, posters, brochure, pen...
- Evaluation
  - Pre-test and Post-test