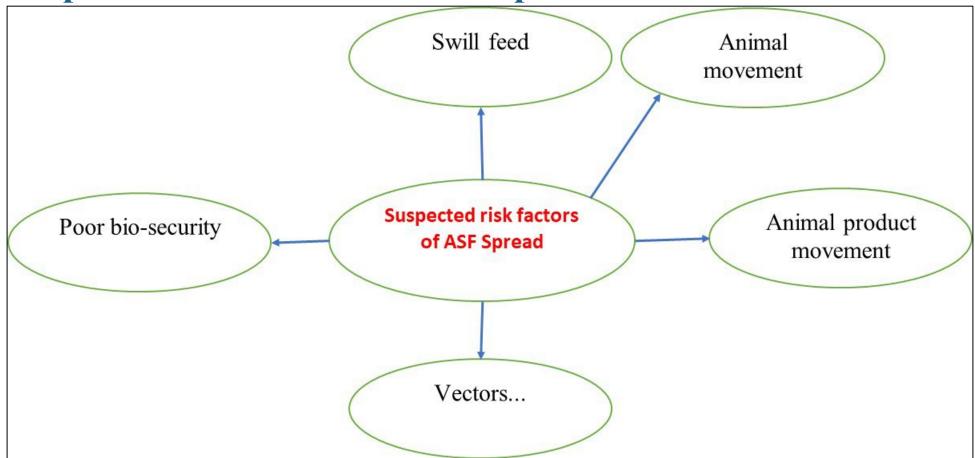

## **Identified ASF Risk for Spread**

Suspected ASF risk factors for spread

## **Summary and Recommendations**

- ASF was first outbreak in Cambodia 2019 affected 5 provinces.
- Movement of animal, animal product and poor bio-security practices were more likely caused of ASF spread.
- Selection targeted audiences for joining risk communication based on TOR.
- IEC materials used fix with type of the audiences via direct and in-direct way delivery.
- ASF community forum and sub-national training should be implemented across the country (10 provinces more).
- IEC material should be updated fit with the current situation of ASFv.