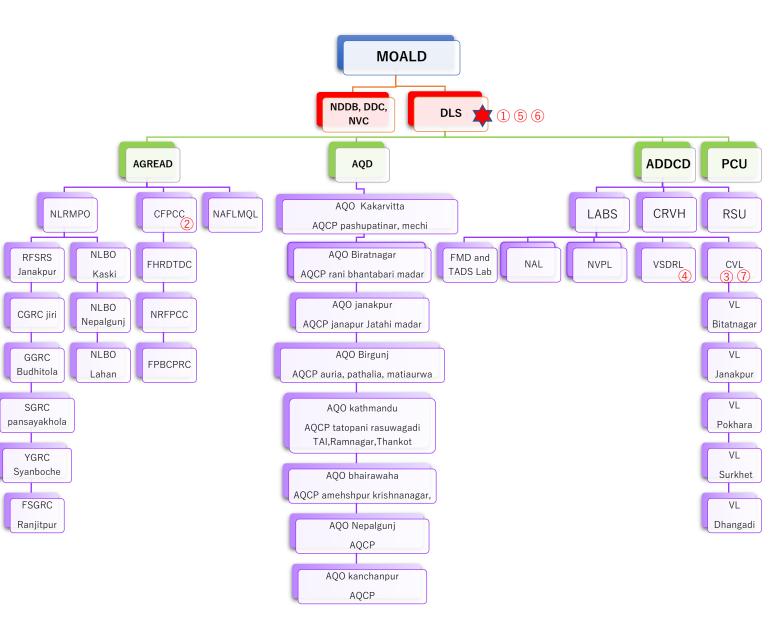

## WOAH Delegate and Focal Points: Nepal

| WOAH Delega                   | sh Dahal Director General<br>Department of Livestock Services (DLS)<br>Ministry of Agriculture and Livestock Development<br>(MOALD) |                                                                                                                                                                               |  |  |  |
|-------------------------------|-------------------------------------------------------------------------------------------------------------------------------------|-------------------------------------------------------------------------------------------------------------------------------------------------------------------------------|--|--|--|
| Departr<br>Ministr            |                                                                                                                                     | ment of Livestock Services (DLS)<br>y of Agriculture and Livestock Development                                                                                                |  |  |  |
| Focal Points                  |                                                                                                                                     |                                                                                                                                                                               |  |  |  |
| Disease<br>Notification       | Dr Mukul<br>Upadhyaya                                                                                                               | Senior Veterinary Officer<br>Veterinary Epidemiology Section<br>Department of Livestock Services (DLS)                                                                        |  |  |  |
| Aquatic<br>Animals<br>②       | Ms Sumitra<br>Laudari                                                                                                               | Senior Fisheries Development Officer<br>Central Fisheries Promotion and Conservation Center<br>(CFPCC)<br>Animal Genetic Resources and Economic Analysis<br>Division (AGREAD) |  |  |  |
| Food Safety<br>③              | Dr Ram<br>Chandra<br>Sapkota                                                                                                        | Senior Veterinary Officer<br>Central Veterinary Laboratory (CVL)<br>Department of Livestock Services (DLS)                                                                    |  |  |  |
| Veterinary<br>Products<br>④   | Dr Sujan<br>Rana                                                                                                                    | Senior Veterinary Officer<br>Veterinary Standards and Drug Regulatory Laborator<br>(VSDRL)<br>Department of Livestock Services (DLS)                                          |  |  |  |
| Animal<br>Welfare<br>(5)      | Dr Aabhas<br>Paudel                                                                                                                 | Senior Livestock Development Officer<br>National Livestock Resource Management and<br>Promotion Office (NLRMPO)<br>Department of Livestock Services (DLS)                     |  |  |  |
| Communicat<br>ion<br>6        | Dr Chandra<br>Dhakal                                                                                                                | Senior Livestock Development Officer<br>Department of Livestock Services (DLS)                                                                                                |  |  |  |
| Veterinary<br>Laboratory<br>⑦ | Dr Pragya<br>Koirala                                                                                                                | enior Veterinary Officer<br>entral Veterinary Laboratory (CVL)<br>epartment of Livestock Services (DLS)                                                                       |  |  |  |
| Wildlife<br>⑧                 | Dr Bijaya<br>Kumar<br>Shrestha                                                                                                      | Senior Veterinary Officer<br>Nations Wildlife Park Chitawan                                                                                                                   |  |  |  |

| Ministry of Agriculture   | NLRMPO                                                                                                                                                                                                                                                                                               | National Livestock                                                                                               | CVL                                                                                                                                                                                                                                                                                                                                                                                                                                                                                                                                                                                                                                                                                                                                                            | Central Veterinary stanLaboratory                                                                                                                                                                                                                                                                                                                                                                                                                                                                                                                                                                                                                                                                                                                                                                                                 |
|---------------------------|------------------------------------------------------------------------------------------------------------------------------------------------------------------------------------------------------------------------------------------------------------------------------------------------------|------------------------------------------------------------------------------------------------------------------|----------------------------------------------------------------------------------------------------------------------------------------------------------------------------------------------------------------------------------------------------------------------------------------------------------------------------------------------------------------------------------------------------------------------------------------------------------------------------------------------------------------------------------------------------------------------------------------------------------------------------------------------------------------------------------------------------------------------------------------------------------------|-----------------------------------------------------------------------------------------------------------------------------------------------------------------------------------------------------------------------------------------------------------------------------------------------------------------------------------------------------------------------------------------------------------------------------------------------------------------------------------------------------------------------------------------------------------------------------------------------------------------------------------------------------------------------------------------------------------------------------------------------------------------------------------------------------------------------------------|
| and Livestock             |                                                                                                                                                                                                                                                                                                      | Resources Management and                                                                                         | 3 7                                                                                                                                                                                                                                                                                                                                                                                                                                                                                                                                                                                                                                                                                                                                                            |                                                                                                                                                                                                                                                                                                                                                                                                                                                                                                                                                                                                                                                                                                                                                                                                                                   |
| Development               |                                                                                                                                                                                                                                                                                                      | Promotion Office                                                                                                 |                                                                                                                                                                                                                                                                                                                                                                                                                                                                                                                                                                                                                                                                                                                                                                |                                                                                                                                                                                                                                                                                                                                                                                                                                                                                                                                                                                                                                                                                                                                                                                                                                   |
| National Dairy            | CFPCC                                                                                                                                                                                                                                                                                                | Central Fisheries Promotion                                                                                      | NLBO                                                                                                                                                                                                                                                                                                                                                                                                                                                                                                                                                                                                                                                                                                                                                           | National Livestock Breeding Office                                                                                                                                                                                                                                                                                                                                                                                                                                                                                                                                                                                                                                                                                                                                                                                                |
| Development Board         |                                                                                                                                                                                                                                                                                                      | and Conservation Centre                                                                                          |                                                                                                                                                                                                                                                                                                                                                                                                                                                                                                                                                                                                                                                                                                                                                                |                                                                                                                                                                                                                                                                                                                                                                                                                                                                                                                                                                                                                                                                                                                                                                                                                                   |
| Dairy Development         | NAFLMQL                                                                                                                                                                                                                                                                                              | National Animal Feed And                                                                                         | AGRCS/                                                                                                                                                                                                                                                                                                                                                                                                                                                                                                                                                                                                                                                                                                                                                         | Animal/ Forage Genetic Resources                                                                                                                                                                                                                                                                                                                                                                                                                                                                                                                                                                                                                                                                                                                                                                                                  |
| Corporation               |                                                                                                                                                                                                                                                                                                      | Livestock Quality                                                                                                | FGRCS                                                                                                                                                                                                                                                                                                                                                                                                                                                                                                                                                                                                                                                                                                                                                          | Centre                                                                                                                                                                                                                                                                                                                                                                                                                                                                                                                                                                                                                                                                                                                                                                                                                            |
|                           |                                                                                                                                                                                                                                                                                                      | Management Laboratory                                                                                            |                                                                                                                                                                                                                                                                                                                                                                                                                                                                                                                                                                                                                                                                                                                                                                |                                                                                                                                                                                                                                                                                                                                                                                                                                                                                                                                                                                                                                                                                                                                                                                                                                   |
| Nepal Veterinary Council  | AQO                                                                                                                                                                                                                                                                                                  | Animal Quarantine Office                                                                                         | VL                                                                                                                                                                                                                                                                                                                                                                                                                                                                                                                                                                                                                                                                                                                                                             | Veterinary Diagnostic Laboratory                                                                                                                                                                                                                                                                                                                                                                                                                                                                                                                                                                                                                                                                                                                                                                                                  |
| Department of Livestock   | CRVH                                                                                                                                                                                                                                                                                                 | Central Referral Veterinary                                                                                      | FHRDTTC                                                                                                                                                                                                                                                                                                                                                                                                                                                                                                                                                                                                                                                                                                                                                        | Fish Human Resources Development                                                                                                                                                                                                                                                                                                                                                                                                                                                                                                                                                                                                                                                                                                                                                                                                  |
| Services                  |                                                                                                                                                                                                                                                                                                      | Hospital                                                                                                         |                                                                                                                                                                                                                                                                                                                                                                                                                                                                                                                                                                                                                                                                                                                                                                | and Technology Testing Centre                                                                                                                                                                                                                                                                                                                                                                                                                                                                                                                                                                                                                                                                                                                                                                                                     |
| Animal Genetic Resources  | SAARC RSU                                                                                                                                                                                                                                                                                            | SAARC Regional Support                                                                                           | NRFPCC                                                                                                                                                                                                                                                                                                                                                                                                                                                                                                                                                                                                                                                                                                                                                         | Natural Reservoir Fish Promotion and                                                                                                                                                                                                                                                                                                                                                                                                                                                                                                                                                                                                                                                                                                                                                                                              |
| and Economic Analysis     |                                                                                                                                                                                                                                                                                                      | Unit                                                                                                             |                                                                                                                                                                                                                                                                                                                                                                                                                                                                                                                                                                                                                                                                                                                                                                | Conservation Centre                                                                                                                                                                                                                                                                                                                                                                                                                                                                                                                                                                                                                                                                                                                                                                                                               |
| Division                  |                                                                                                                                                                                                                                                                                                      |                                                                                                                  |                                                                                                                                                                                                                                                                                                                                                                                                                                                                                                                                                                                                                                                                                                                                                                |                                                                                                                                                                                                                                                                                                                                                                                                                                                                                                                                                                                                                                                                                                                                                                                                                                   |
| Animal Quarantine         | NAL                                                                                                                                                                                                                                                                                                  | National Avian Disease                                                                                           | FPBCPRC                                                                                                                                                                                                                                                                                                                                                                                                                                                                                                                                                                                                                                                                                                                                                        | Fish Pure Brood Conservation and                                                                                                                                                                                                                                                                                                                                                                                                                                                                                                                                                                                                                                                                                                                                                                                                  |
| Division                  |                                                                                                                                                                                                                                                                                                      | Diagnostic Laboratory                                                                                            |                                                                                                                                                                                                                                                                                                                                                                                                                                                                                                                                                                                                                                                                                                                                                                | Promotion Resource Centre                                                                                                                                                                                                                                                                                                                                                                                                                                                                                                                                                                                                                                                                                                                                                                                                         |
| Animal Disease Diagnosis  | NVPL                                                                                                                                                                                                                                                                                                 | National Vaccine Production                                                                                      | AQCP                                                                                                                                                                                                                                                                                                                                                                                                                                                                                                                                                                                                                                                                                                                                                           | Animal Quarantine check post                                                                                                                                                                                                                                                                                                                                                                                                                                                                                                                                                                                                                                                                                                                                                                                                      |
| and Control Division      |                                                                                                                                                                                                                                                                                                      | Laboratory                                                                                                       |                                                                                                                                                                                                                                                                                                                                                                                                                                                                                                                                                                                                                                                                                                                                                                |                                                                                                                                                                                                                                                                                                                                                                                                                                                                                                                                                                                                                                                                                                                                                                                                                                   |
| Project Coordination Unit | VSDRL                                                                                                                                                                                                                                                                                                | Veterinary Standard and                                                                                          | FMD and                                                                                                                                                                                                                                                                                                                                                                                                                                                                                                                                                                                                                                                                                                                                                        | Foot and Mouth Disease and                                                                                                                                                                                                                                                                                                                                                                                                                                                                                                                                                                                                                                                                                                                                                                                                        |
|                           | 4                                                                                                                                                                                                                                                                                                    | Drug Regulatory Laboratory                                                                                       | TADS                                                                                                                                                                                                                                                                                                                                                                                                                                                                                                                                                                                                                                                                                                                                                           | Transboundary Animal Disease                                                                                                                                                                                                                                                                                                                                                                                                                                                                                                                                                                                                                                                                                                                                                                                                      |
|                           | -                                                                                                                                                                                                                                                                                                    |                                                                                                                  |                                                                                                                                                                                                                                                                                                                                                                                                                                                                                                                                                                                                                                                                                                                                                                | Diagnostic Laboratory                                                                                                                                                                                                                                                                                                                                                                                                                                                                                                                                                                                                                                                                                                                                                                                                             |
|                           | and Livestock<br>DevelopmentNational Dairy<br>Development BoardDairy Development<br>CorporationNepal Veterinary CouncilDepartment of Livestock<br>ServicesAnimal Genetic Resources<br>and Economic Analysis<br>DivisionAnimal Quarantine<br>DivisionAnimal Disease Diagnosis<br>and Control Division | Animal QuarantineAnimal Control DivisionAnimal QuarantineNALDivisionNALDivisionNALProject Coordination UnitVSDRL | and Livestock<br>DevelopmentResources Management and<br>Promotion OfficeNational Dairy<br>Development BoardCFPCC<br>②Central Fisheries Promotion<br>and Conservation CentreDairy Development<br>CorporationNAFLMQLNational Animal Feed And<br>Livestock Quality<br>Management LaboratoryNepal Veterinary CouncilAQOAnimal Quarantine OfficeDepartment of Livestock<br>ServicesCRVHCentral Referral Veterinary<br>HospitalAnimal Genetic Resources<br>and Economic Analysis<br>DivisionSAARC RSUSAARC Regional Support<br>UnitAnimal Quarantine<br>DivisionNALNational Avian Disease<br>Diagnostic LaboratoryAnimal Disease Diagnosis<br>and Control DivisionNVPLNational Vaccine Production<br>LaboratoryProject Coordination UnitVSDRLVeterinary Standard and | and Livestock<br>DevelopmentCFPCC<br>(2)Resources Management and<br>Promotion Office(3) (7)National Dairy<br>Development BoardCFPCC<br>(2)Central Fisheries Promotion<br>and Conservation CentreNLBODairy Development<br>CorporationNAFLMQLNational Animal Feed And<br>Livestock Quality<br>Management LaboratoryAGRCS/<br>FGRCSNepal Veterinary Council<br>ServicesAQOAnimal Quarantine OfficeVLDepartment of Livestock<br>ServicesCRVHCentral Referral Veterinary<br>HospitalFHRDTTCAnimal Genetic Resources<br>and Economic Analysis<br>DivisionSAARC RSUSAARC Regional Support<br>UnitNRFPCCAnimal Quarantine<br>DivisionNALNational Avian Disease<br>Diagnostic LaboratoryFPBCPRCDivisionNVPLNational Vaccine Production<br>LaboratoryAQCPAnimal Disease Diagnosis<br>and Control DivisionNVPLVeterinary Standard andFMD and |