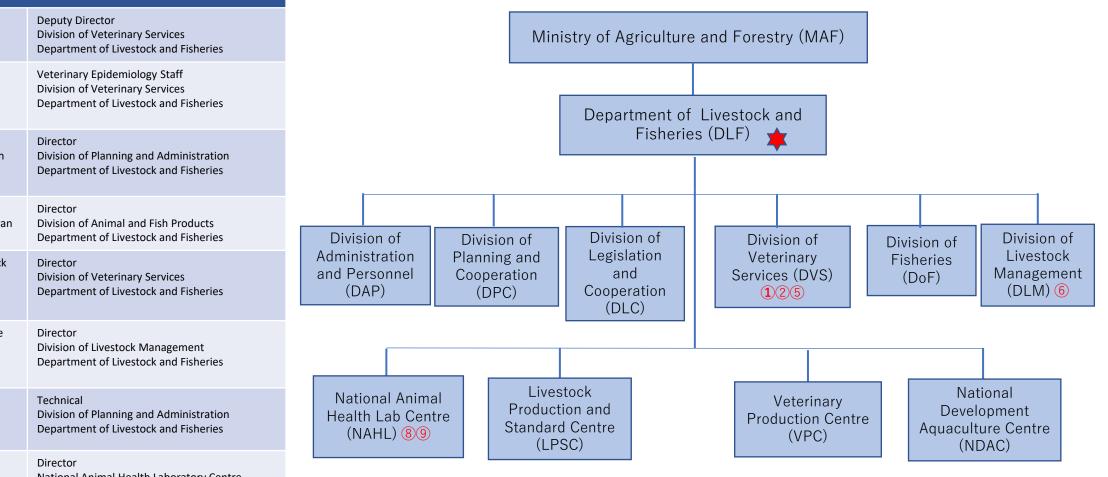

| WOAH Delegate                                      |                                |                                                                                                           |
|----------------------------------------------------|--------------------------------|-----------------------------------------------------------------------------------------------------------|
| Mr Kaviphone<br>PHOUTHAVONG                        |                                | Director General<br>Department of Livestock and Fisheries<br>Ministry of Agriculture and Forestry         |
| Focal Points                                       |                                |                                                                                                           |
| Disease<br>Notification<br>1                       | Mr Laphinh<br>Phithacthep      | Deputy Director<br>Division of Veterinary Services<br>Department of Livestock and Fisheries               |
| Disease<br>Notification<br>substitute <sup>2</sup> | Mr Viliddeth<br>Souriya        | Veterinary Epidemiology Staff<br>Division of Veterinary Services<br>Department of Livestock and Fisheries |
| Aquatic<br>Animals<br>③                            | Mr Akhane<br>Phomsouvanh       | Director<br>Division of Planning and Administration<br>Department of Livestock and Fisheries              |
| Food Safety<br>④                                   | Mr Intha<br>Phouangsouvan<br>h | Director<br>Division of Animal and Fish Products<br>Department of Livestock and Fisheries                 |
| Veterinary<br>Products<br>5                        | Mr Souryasack<br>Chayavong     | Director<br>Division of Veterinary Services<br>Department of Livestock and Fisheries                      |
| Animal<br>Welfare<br>6                             | Mr Khamsone<br>Sisaath         | Director<br>Division of Livestock Management<br>Department of Livestock and Fisheries                     |
| Communicat<br>ion<br>⑦                             | Ms Onekham<br>Insomvilay       | Technical<br>Division of Planning and Administration<br>Department of Livestock and Fisheries             |
| Veterinary<br>Laboratory<br>⑧                      | Dr Phouvong<br>Phomachanh      | Director<br>National Animal Health Laboratory Centre<br>Department of Livestock and Fisheries             |
| Wildlife 9                                         | Dr Watthana<br>Theppangna      | Deputy Director<br>National Animal Health Laboratory<br>Department of Livestock and Fisheries             |