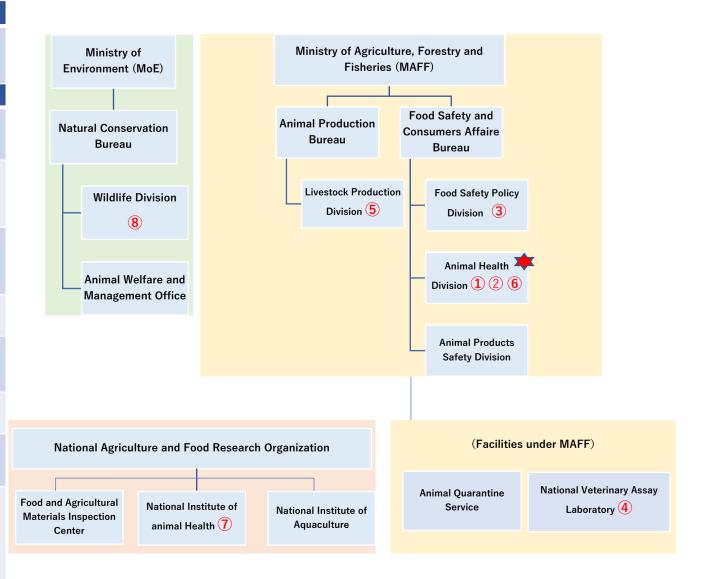

## WOAH Delegate and Focal Points: Japan

| WOAH Delegate            |                          |                                                                                                                                                   |  |
|--------------------------|--------------------------|---------------------------------------------------------------------------------------------------------------------------------------------------|--|
| Dr Masatsugu Okita 📺     | Food Safety a            | Director, Animal Health Division<br>Food Safety and Consumer Affairs Bureau<br>Ministry of Agriculture, Forestry and Fisheries (MAFF)             |  |
| Focal Points             |                          |                                                                                                                                                   |  |
| Disease Notification  1  | Dr Rei Jinnai            | Section Chief<br>Animal Health Division,<br>Food Safety and Consumer Affairs Bureau, MAFF                                                         |  |
| Aquatic Animals  ②       | Ms Hitomi<br>Yoshinouchi | Director Fish and Fishery Products Safety Office, Animal Health Division, Food Safety and Consumer Affairs Bureau, MAFF                           |  |
| Food Safety 3            | Dr Akihito Furuta        | Director<br>International Standards Office<br>Food Safety Policy Division,<br>Food Safety and Consumer Affairs Bureau, MAFF                       |  |
| Veterinary Products  4   | Dr Yuta Hosoi            | Chief Inspector<br>National Veterinary Assay Laboratory, MAFF                                                                                     |  |
| Animal Welfare  5        | Mr Hikaru Nakano         | Deputy Director<br>Livestock Production Division,<br>Livestock Industry Bureau, MAFF                                                              |  |
| Communication 6          | Dr Masatsugu<br>Okita    | Director, Animal Health Division<br>Food Safety and Consumer Affairs Bureau, MAFF                                                                 |  |
| Veterinary Laboratory  7 | Dr Tohru Yanase          | Coordinator<br>Kagoshima Research Station,<br>National Institute of Animal Health, NARO                                                           |  |
| Wildlife (Main)  (8)     | Mr Masahiro<br>Kitomi    | Unit Chief of Infectious Disease Measure, Office of Wildlife Management Wildlife Division, Nature Conservation Bureau Ministry of the Environment |  |
| (Sub)                    | Dr Manabu<br>Onuma       | Chief Senior Researcher<br>Biodiversity Division<br>National Institute for Environmental Studies                                                  |  |