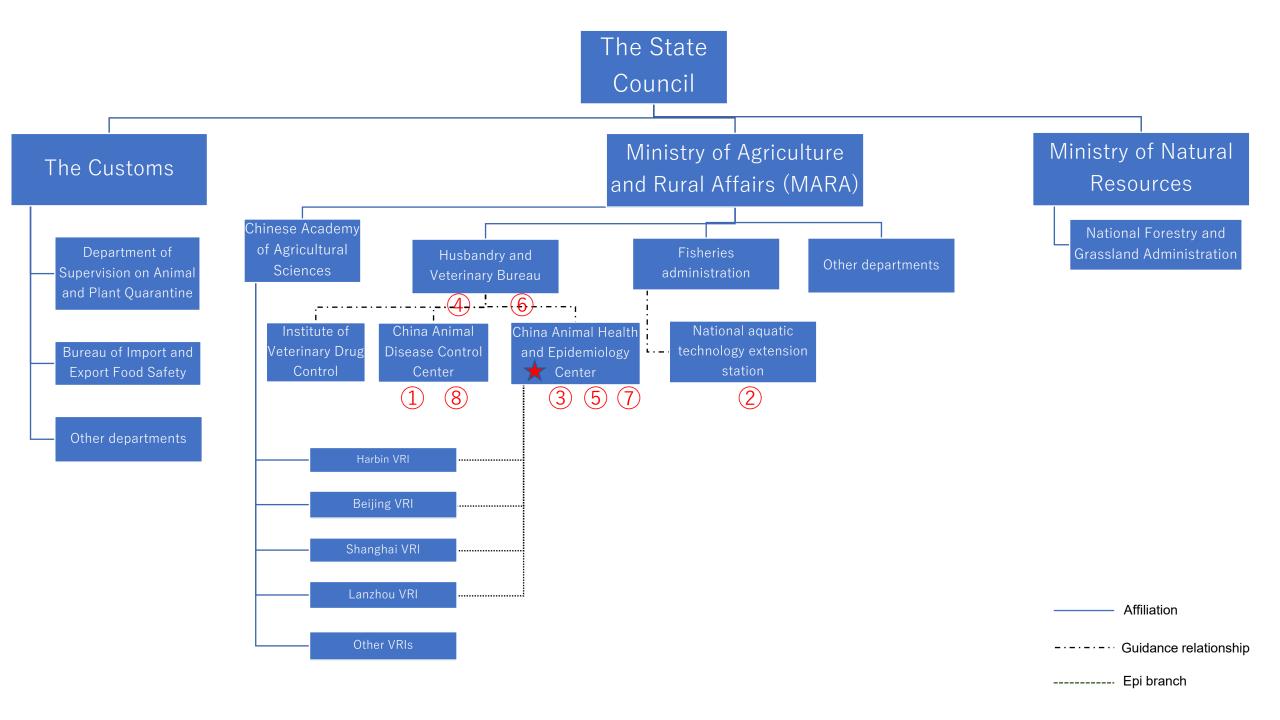

## WOAH Delegate

Dr Baoxu Huang

Secretary of the Party Leadership Group China Animal Health and Epidemiology Center

## **Focal Points**

| @ · · · · · · ·         |                    |                                                                                                         |
|-------------------------|--------------------|---------------------------------------------------------------------------------------------------------|
| 1 Disease Notification  | Ms Linqing Liu     | China Animal Disease Prevention and Control Center, MARA                                                |
| 2 Aquatic Animals       | Dr Feng<br>Dongyue | Head Disease Prevention and Control Department National Fishery Technical Extension Center, MARA        |
| ③ Food Safety           | Dr Junwei<br>WANG  | Director Animal Products Safety Inspection Division China Animal Health and Epidemiology Center, MARA   |
| 4 Veterinary Products   | Dr Liang FENG      | Deputy Director<br>Veterinary Drugs and Devises Division<br>Husbandry and Veterinary Bureau, MARA       |
| (5) Animal Welfare      | Dr Xiao XIAO       | Division of International Veterinary Affairs<br>China Animal Health and Epidemiology Center,<br>MARA    |
| <b>6</b> Communication  | Dr Zhao<br>XIAODAN | Director International Cooperation Division Bureau of Livestock Husbandry and Veterinary Services, MARA |
| 7 Veterinary Laboratory | Ms Cuiping<br>SONG | Director Laboratory Management Department China Animal Health and Epidemiology Center, MARA             |
| 8 Wildlife              | Dr Lu QI           | Emergency Management Division China Animal Disease Prevention and Control Center, MARA                  |

## WOAH Delegate and Focal Points: China, P.R.