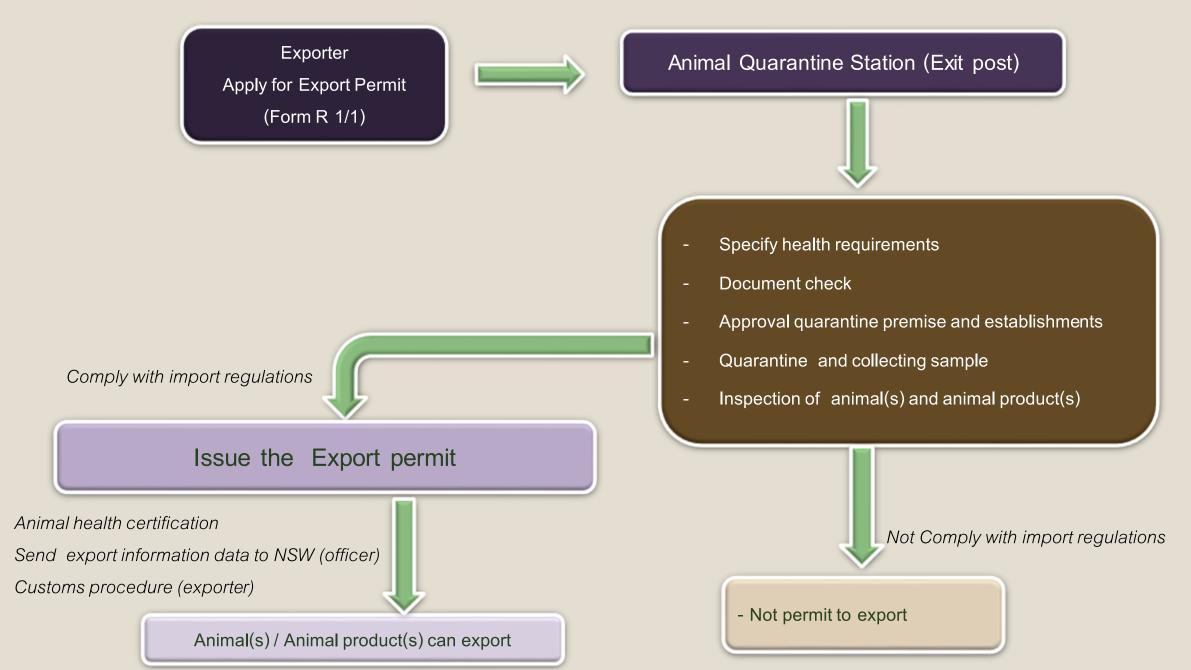

| 59 | AQSs |    |

#### **12 Animal Quarantine Station Groups**



#### **47 Permanent internal checkpoints**



### **E-movement system**





### **Advantages of e-movement system**

#### Notification system.

- Disease zone announcement
- Requests permission to enter the area

The system will show the expiration date and time of the documents

The domestic movement document valid for 48 hours after issued

#### e-movement system

The system will automatically classify types of domestic movement document (R3/R4/R5) by:

- Type of Animal/Animal Product/carcasses
- Animal disease notifications
  - Location of Origin
  - Location of Destination

### **Domestic movement procedures**



#### Import procedure at the port of entry



#### Export procedure at the port of exit



#### **Transit procedure**



-

-

#### Work at the quarantine facilities at the border: Importation of Live cattle from Myanmar





#### Work at the quarantine facilities at the border: Importation of Live cattle from Myanmar







#### **Due fate before release : Clinical examination**



#### Port of exit : Nakhonpanom animal quarantine station

#### **Document checking in compliance with the health requirement**









#### Port of exit : Nakhonpanom animal quarantine station

#### Beta agonist testing before departure







#### **Port of exit : Nakhonpanom animal quarantine station**



Issued health certificate as agreed with the country of destination (Vietnam)