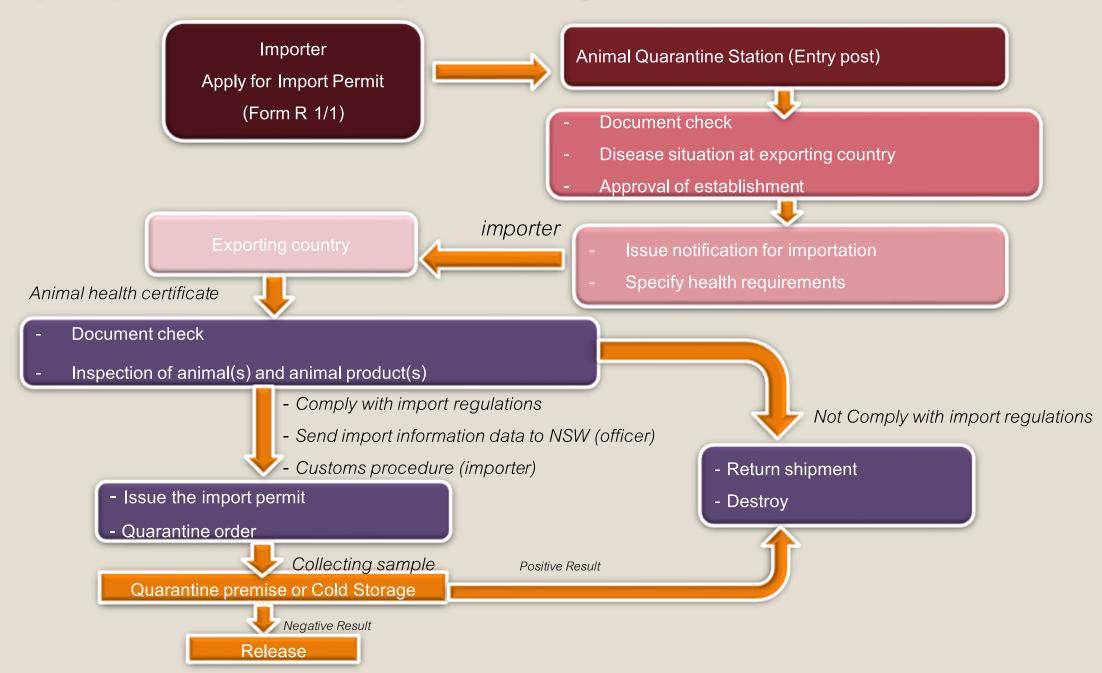

Seaport |    |      | 10 |
|         | Total                 | 59 | AQSs |    |

#### **12 Animal Quarantine Station Groups**



#### **47 Permanent internal checkpoints**



### **E-movement system**





### **Advantages of e-movement system**

#### Notification system.

- Disease zone announcement
- Requests permission to enter the area

The system will show the expiration date and time of the documents

The domestic movement document valid for 48 hours after issued

#### e-movement system

The system will automatically classify types of domestic movement document (R3/R4/R5) by:

- Type of Animal/Animal Product/carcasses
- Animal disease notifications
  - Location of Origin
  - Location of Destination

### **Domestic movement procedures**



#### Import procedure at the port of entry



#### Export procedure at the port of exit



#### **Transit procedure**



-

-

#### Work at the quarantine facilities at the border: Importation of Live cattle from Myanmar





#### Work at the quarantine facilities at the border: Importation of Live cattle from Myanmar







#### **Due fate before release : Clinical examination**



#### Port of exit : Nakhonpanom animal quarantine station

#### **Document checking in compliance with the health requirement**









#### Port of exit : Nakhonpanom animal quarantine station

#### Beta agonist testing before departure







#### **Port of exit : Nakhonpanom animal quarantine station**



Issued health certificate as agreed with the country of destination (Vietnam)