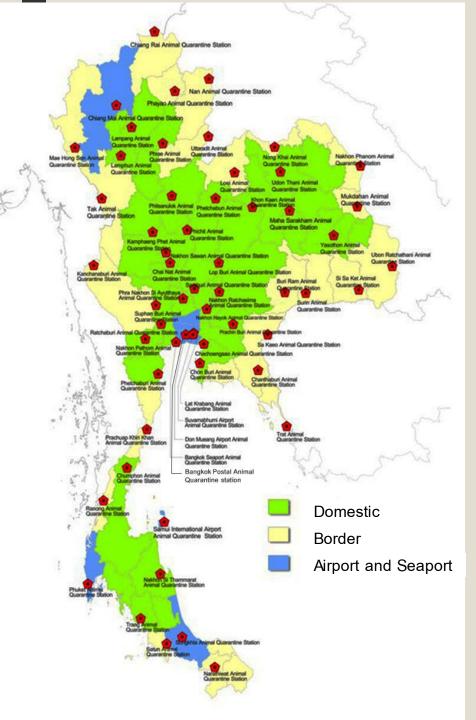

#### **59 Animal Quarantine stations**

|         | Domestic              |    |      | 27 |
|---------|-----------------------|----|------|----|
| $\succ$ | Internation           | al |      |    |
|         | - Border              |    | 22   |    |
|         | - Airport and Seaport |    |      | 10 |
|         | Total                 | 59 | AQSs |    |