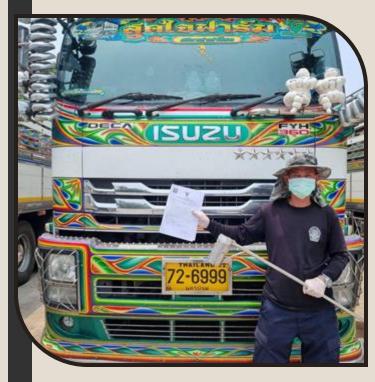

#### **Port of exit : Nakhonpanom animal quarantine station**

Issued health certificate as agreed with the country of destination (Vietnam)