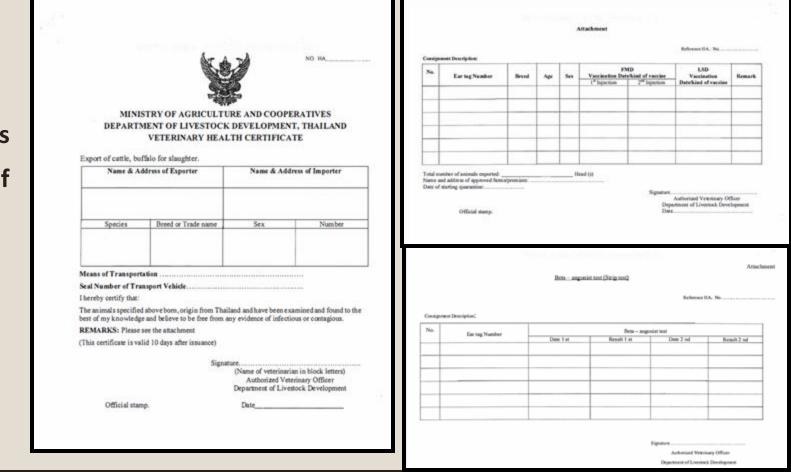

#### **Port of exit : Nakhonpanom animal quarantine station**

Issued health certificate as agreed with the country of destination (Vietnam)