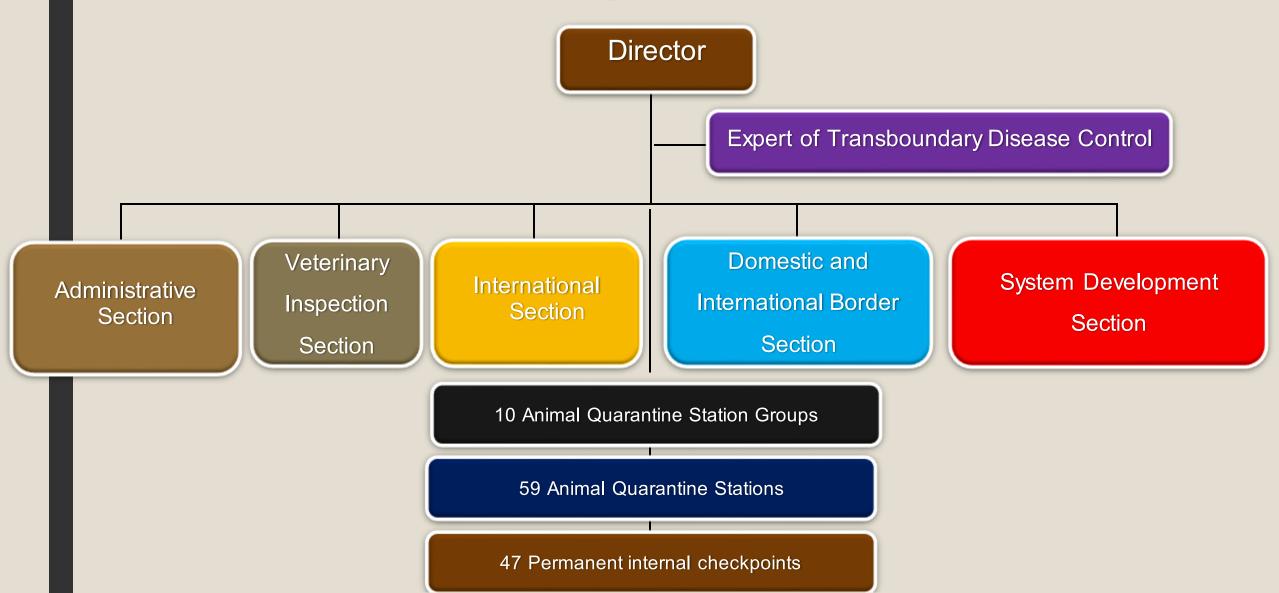

#### **Organization Chart of**

#### **Division of Veterinary Inspection And Quarantine**

#### **59 Animal Quarantine stations**

|         | Domestic              |    |      | 27 |
|---------|-----------------------|----|------|----|
| $\succ$ | Internation           | al |      |    |
|         | - Border              |    | 22   |    |
|         | - Airport and Seaport |    |      | 10 |
|         | Total                 | 59 | AQSs |    |

#### **12 Animal Quarantine Station Groups**

#### **47 Permanent internal checkpoints**