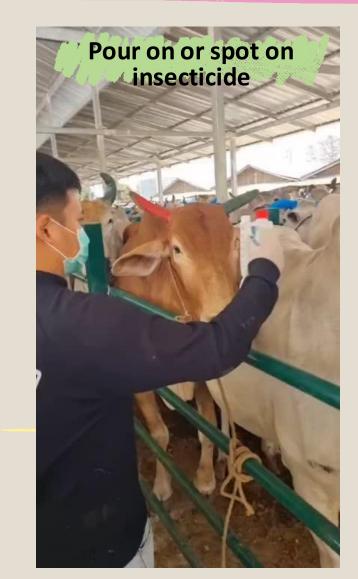

#### Work at the quarantine facilities at the border: Importation of Live cattle from Myanmar