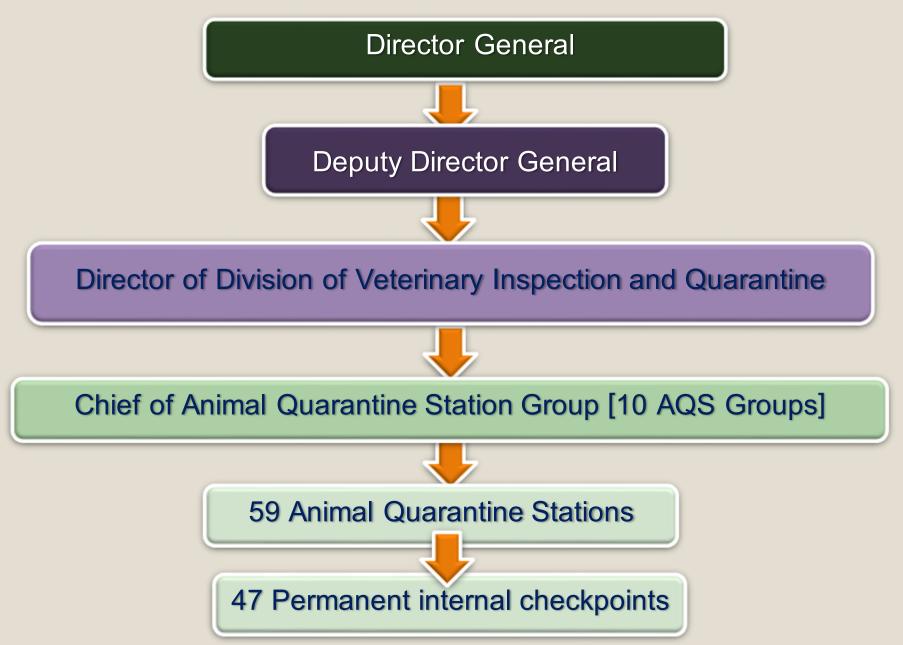

y Inspection And Quarantine

**E-movement** 

Animal and animal product movement control

- Domestic movement control
- Import export movement control

## **Responsibilities**



**Domestic movement control** 

Import & export controls of animals and animal products

To enforce laws and regulations

# Legislation

#### Major : Animal Epidemics Act, B.E. 2558 (2015)

#### Minor

- Control of Animal Slaughter for the Distribution of Meat Act, B.E.2559 (2016)
- Animal Feed Quality Control Act, B.E.2558 (2015)
- Veterinary Facilities Act, B.E. 2557 (2014)
- Cruelty Prevention and Welfare of Animal Act, B.E. 2557 (2014)
- Food Act B.E. 2522 (1979)
- Drug Act, B.E. 2558 (2015)

#### **Organization Chart of**

#### **Division of Veterinary Inspection And Quarantine**



### **Chain of command**





#### **59 Animal Quarantine stations**

|         | Domestic              |    |      | 27 |
|---------|-----------------------|----|------|----|
| $\succ$ | Internation           | al |      |    |
|         | - Border              |    | 22   |    |
|         | - Airport and Seaport |    |      | 10 |
|         | Total                 | 59 | AQSs |    |

#### **12 Animal Quarantine Station Groups**



#### **47 Permanent internal checkpoints**



### **E-movement system**





### **Advantages of e-movement system**

#### Notification system.

- Disease zone announcement
- Requests permission to enter the area

The system will show the expiration date and time of the documents

The domestic movement document valid for 48 hours after issued

#### e-movement system

The system will aut