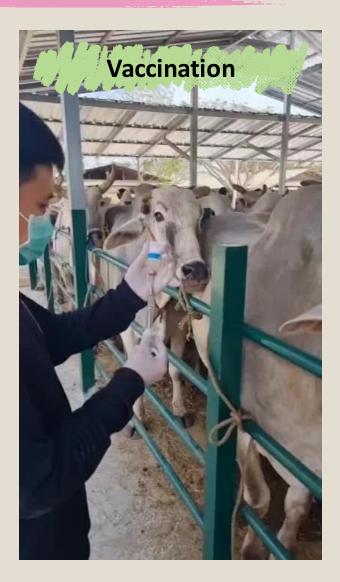

ase zone announcement
- Requests permission to enter the area

The system will show the expiration date and time of the documents

The domestic movement document valid for 48 hours after issued

#### e-movement system

The system will automatically classify types of domestic movement document (R3/R4/R5) by:

- Type of Animal/Animal Product/carcasses
- Animal disease notifications
  - Location of Origin
  - Location of Destination

### **Domestic movement procedures**



#### Import procedure at the port of entry



#### Export procedure at the port of exit



#### **Transit procedure**



-

-

#### Work at the quarantine facilities at the border: Importation of Live cattle from Myanmar





#### Work at the quarantine facilities at the border: Importation of Live cattle from Myanmar







#### **Due fate before release : Clinical examination**



#### Port of exit : Nakhonpanom animal quarantine station

#### **Document checking in compliance with the health requirement**









#### Port of exit : Nakhonpanom animal quarantine station

#### Beta agonist testing before departure







#### **Port of exit : Nakhonpanom animal quarantine station**



Issued health certificate as agreed with the country of destination (Vietnam)