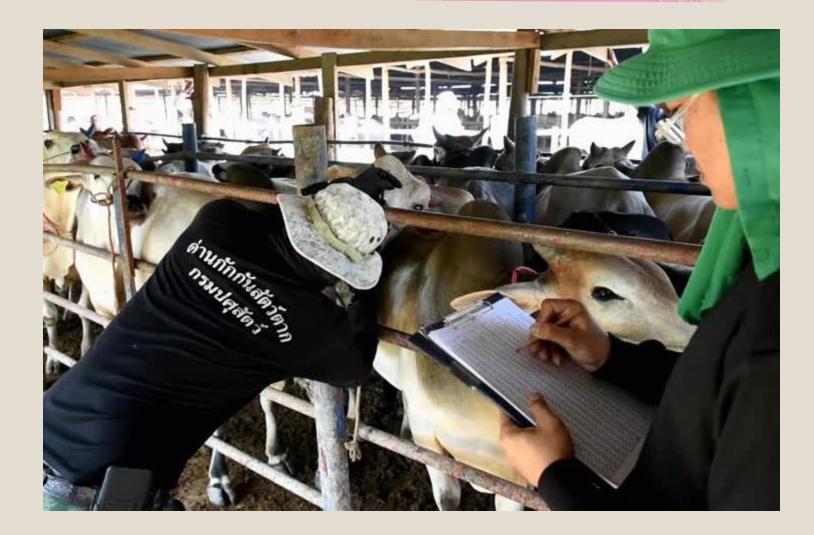

ea

The system will show the expiration date and time of the documents

The domestic movement document valid for 48 hours after issued

#### e-movement system

The system will automatically classify types of domestic movement document (R3/R4/R5) by:

- Type of Animal/Animal Product/carcasses
- Animal disease notifications
  - Location of Origin
  - Location of Destination

### **Domestic movement procedures**



#### Import procedure at the port of entry



#### Export procedure at the port of exit



#### **Transit procedure**



-

-

#### Work at the quarantine facilities at the border: Importation of Live cattle from Myanmar





#### Work at the quarantine facilities at the border: Importation of Live cattle from Myanmar







#### **Due fate before release : Clinical examination**



#### Port of exit : Nakhonpanom animal quarantine station

#### **Document checking in compliance with the health requirement**









#### Port of exit : Nakhonpanom animal quarantine station

#### Beta agonist testing before departure







#### **Port of exit : Nakhonpanom animal quarantine station**



Issued health certificate as agreed with the country of destination (Vietnam)