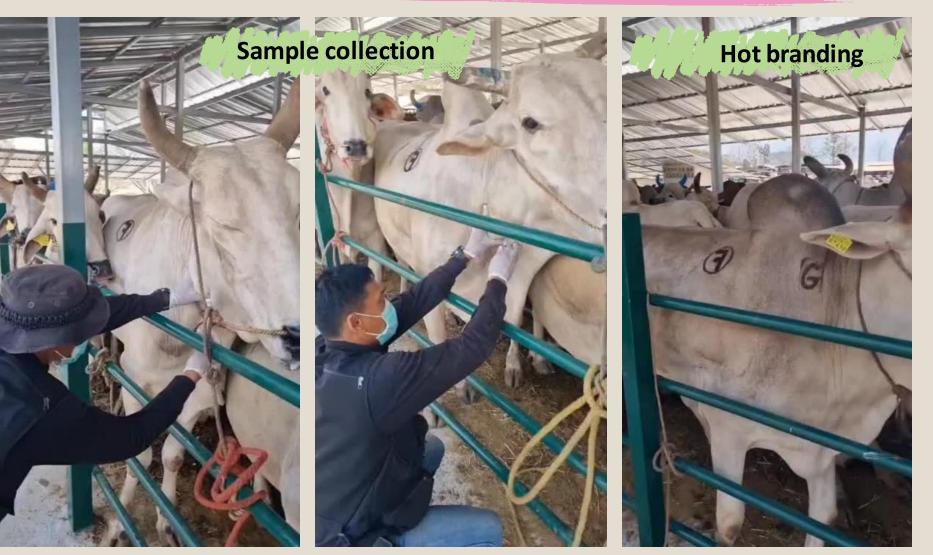

#### Work at the quarantine facilities at the border: Importation of Live cattle from Myanmar