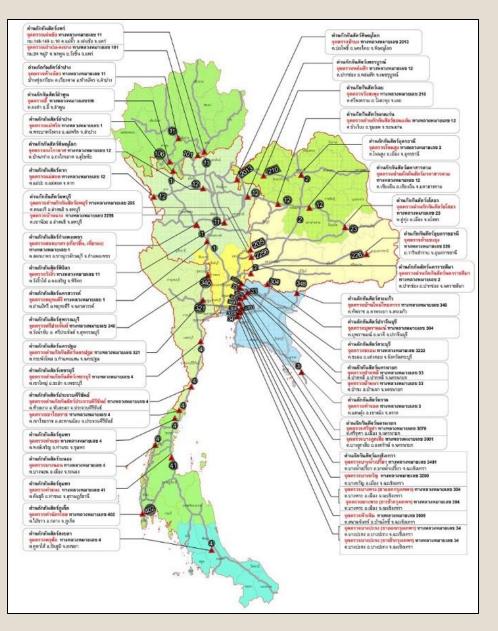

#### **59 Animal Quarantine stations**

|         | Domestic              |    |      | 27 |
|---------|-----------------------|----|------|----|
| $\succ$ | Internation           | al |      |    |
|         | - Border              |    | 22   |    |
|         | - Airport and Seaport |    |      | 10 |
|         | Total                 | 59 | AQSs |    |

#### **47 Permanent internal checkpoints**