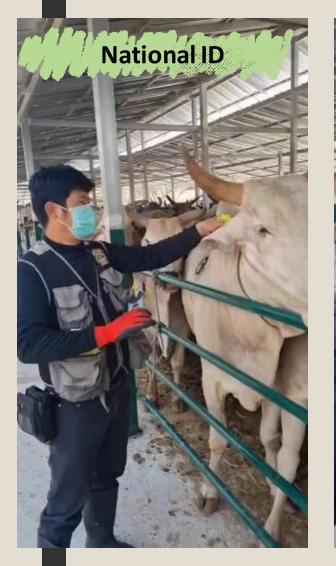

#### Work at the quarantine facilities at the border: Importation of Live cattle from Myanmar