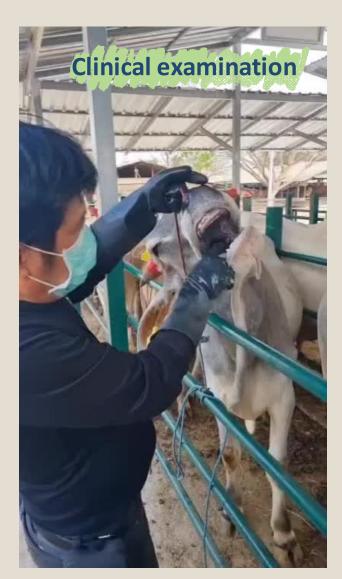

Disease zone announcement
- Requests permission to enter the area

The system will show the expiration date and time of the documents

The domestic movement document valid for 48 hours after issued

#### e-movement system

The system will automatically classify types of domestic movement document (R3/R4/R5) by:

- Type of Animal/Animal Product/carcasses
- Animal disease notifications
  - Location of Origin
  - Location of Destination

### **Domestic movement procedures**



#### Import procedure at the port of entry



#### Export procedure at the port of exit



#### **Transit procedure**



-

-

#### Work at the quarantine facilities at the border: Importation of Live cattle from Myanmar





#### Work at the quarantine facilities at the border: Importation of Live cattle from Myanmar







#### **Due fate before release : Clinical examination**



#### Port of exit : Nakhonpanom animal quarantine station

#### **Document checking in compliance with the health requirement**









#### Port of exit : Nakhonpanom animal quarantine station

#### Beta agonist testing before departure







#### **Port of exit : Nakhonpanom animal quarantine station**



Issued health certificate as agreed with the country of destination (Vietnam)