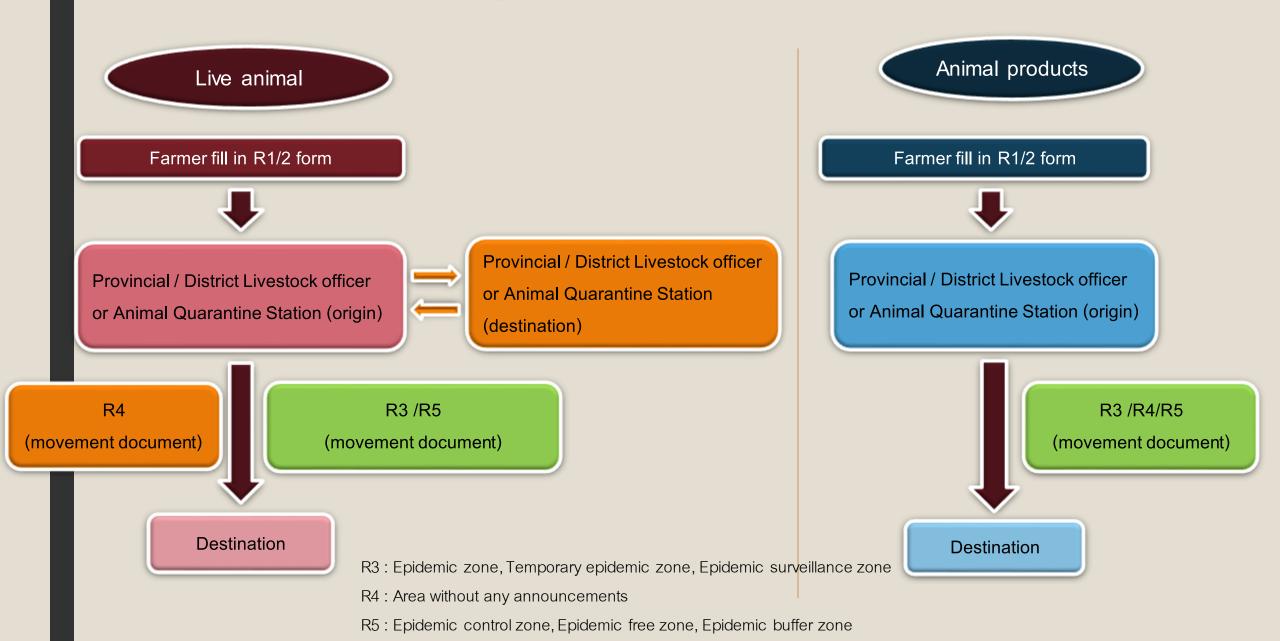

### **Domestic movement procedures**

#### Notification system.

- Disease zone announcement
- Requests permission to enter the area

The system will show the expiration date and time of the documents

The domestic movement document valid for 48 hours after issued

#### e-movement system

The system will automatically classify types of domestic movement document (R3/R4/R5) by:

- Type of Animal/Animal Product/carcasses
- Animal disease notifications
  - Location of Origin
  - Location of Destination