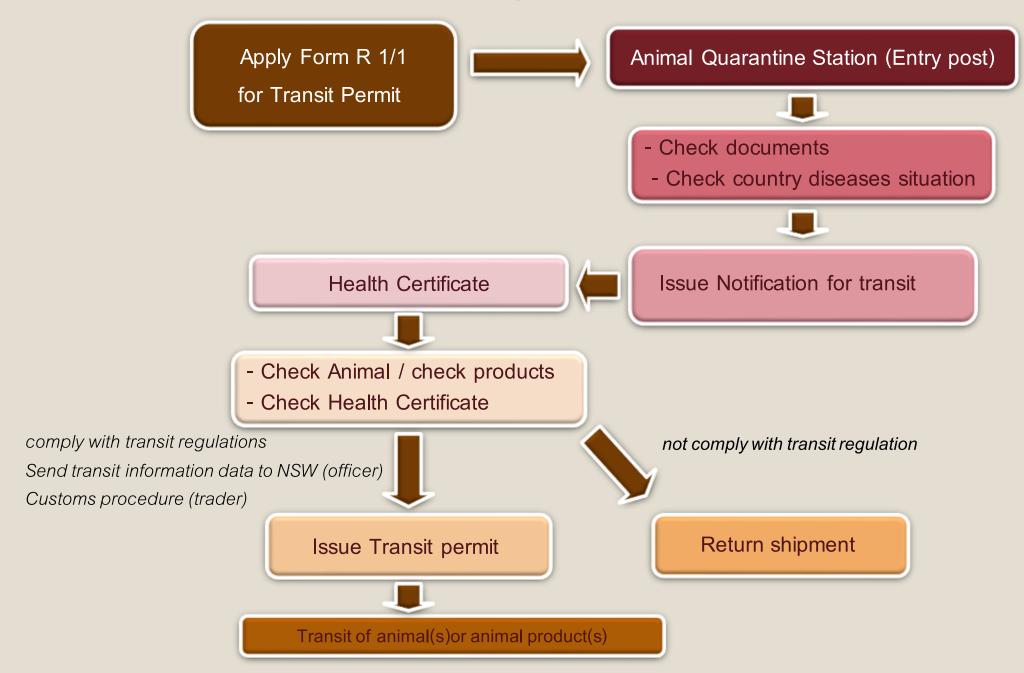

|

#### **12 Animal Quarantine Station Groups**



#### **47 Permanent internal checkpoints**



### **E-movement system**





### **Advantages of e-movement system**

#### Notification system.

- Disease zone announcement
- Requests permission to enter the area

The system will show the expiration date and time of the documents

The domestic movement document valid for 48 hours after issued

#### e-movement system

The system will automatically classify types of domestic movement document (R3/R4/R5) by:

- Type of Animal/Animal Product/carcasses
- Animal disease notifications
  - Location of Origin
  - Location of Destination

### **Domestic movement procedures**



#### Import procedure at the port of entry



#### Export procedure at the port of exit



#### **Transit procedure**



-

-

#### Work at the quarantine facilities at the border: Importation of Live cattle from Myanmar





#### Work at the quarantine facilities at the border: Importation of Live cattle from Myanmar







#### **Due fate before release : Clinical examination**



#### Port of exit : Nakhonpanom animal quarantine station

#### **Document checking in compliance with the health requirement**









#### Port of exit : Nakhonpanom animal quarantine station

#### Beta agonist testing before departure







#### **Port of exit : Nakhonpanom animal quarantine station**



Issued health certificate as agreed with the country of destination (Vietnam)