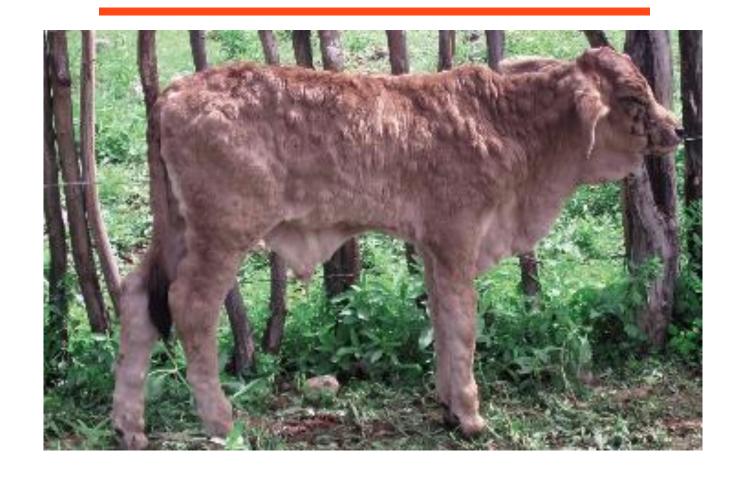

# Diagnosis of Lumpy Skin Disease in Lao PDR

- Clinical Signs
- Confirm by RT-PCR on 28 May 2021 (NAHL)