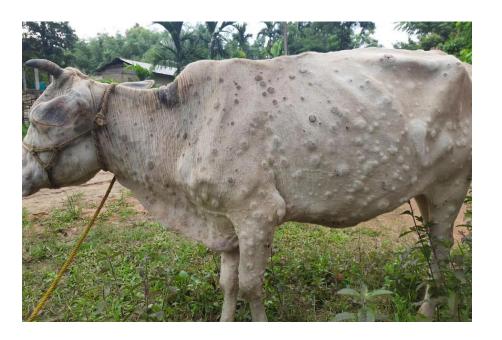

# Diagnosis of Lumpy Skin Disease in Lao PDR

- Clinical Signs
- Confirm by RT-PCR on 28 May 2021 (NAHL)