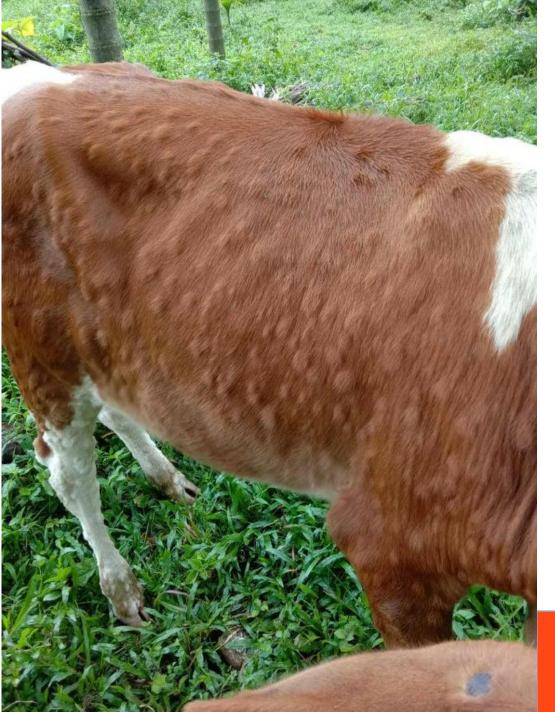

# Diagnosis of Lumpy Skin Disease in Lao PDR

- Clinical Signs
- Confirm by RT-PCR on 28 May 2021 (NAHL)