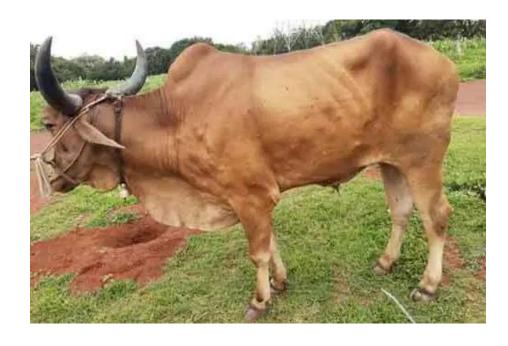

# Diagnosis of Lumpy Skin Disease in Lao PDR

- Clinical Signs
- Confirm by RT-PCR on 28 May 2021 (NAHL)