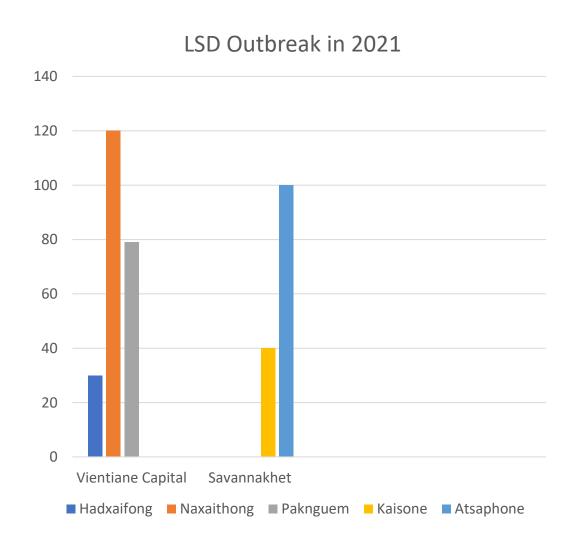

# LSD Situation

| ID | Province             | District   | Village    | Latitude   | Longitude  | Date of Outbreak | Stop date   | Cattle at Risk | Buffalo at Risk | Cattle_affected | Buffalo affected | Cattle died | Buffalo_died | Namber of sample | Positive | Diagnostic<br>Method |
|----|----------------------|------------|------------|------------|------------|------------------|-------------|----------------|-----------------|-----------------|------------------|-------------|--------------|------------------|----------|----------------------|
| 1  | Vientiane<br>Capital | Hadxaifong | Donfai     | 17.85801   | 102.65881  | 22-May-2021      | 21-Jun-2021 | 154            | 98              | 30              | 0                | 0           | 0            | 0                | 0        |                      |
| 2  | Vientiane<br>Capital | Naxaithong | Saendin    | 18.23214   | 102.54457  | 23-May-2021      | 22-Jun-2021 | 523            | 206             | 78              | 0                | 0           | 0            | 0                | 0        |                      |
| 3  | Vientiane<br>Capital | Naxaithong | Nayang     | 18.11445   | 102.47802  | 23-May-2021      | 24-Jun-2021 | 210            | 120             | 42              | 0                | 0           | 0            | 5                | 4        | RT-PCR               |
| 4  | Vientiane<br>Capital | Paknguem   | Huaynamyun | 18.1536    | 102.9328   | 23-May-2021      | 23-Jun-2021 | 140            | 98              | 28              | 0                | 0           | 0            | 0                | 0        |                      |
| 5  | Vientiane<br>Capital | Paknguem   | Nafaiy     | 18.04644   | 102.91684  | 23-May-2021      | 22-Jun-2021 | 255            | 180             | 51              | 0                | 0           | 0            | 0                | 0        |                      |
| 6  | Savannakhet          | Kaisone    | Nongdern   | 16.6211677 | 104.7745   | 27-May-2021      | 28-Jun-2021 | 105            | 54              | 21              | 0                | 0           | 0            | 0                | 0        |                      |
| 7  | Savannakhet          | Kaisone    | Nongphue   | 16.5875139 | 104.790942 | 27-May-2021      | 26-Jun-2021 | 97             | 25              | 19              | 0                | 0           | 0            | 0                | 0        |                      |
| 8  | Savannakhet          | Atsaphone  | Naduae     | 16.871103  | 105.304206 | 28-May-2021      | 30-Jun-2021 | 220            | 87              | 44              | 0                | 0           | 0            | 0                | 0        |                      |
| 9  | Savannakhet          | Atsaphone  | Songhong   | 16.9267668 | 105.353844 | 28-May-2021      | 29-Jun-2021 | 314            | 110             | 56              | 0                | 0           | 0            | 0                | 0        |                      |

# Temporal distribution – graphs and map

for Animal Health

Founded as OIE