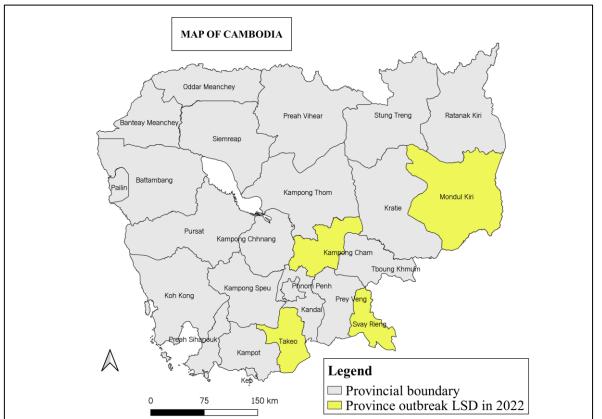

Fourth LSD Coordination Meeting for South-East Asia 28 – 29 November 2023, Bangkok, Thailand

• Temporal distribution – graphs

Spatial distribution on maps

There were cattle and Buffaloes affected by LSD in 2021