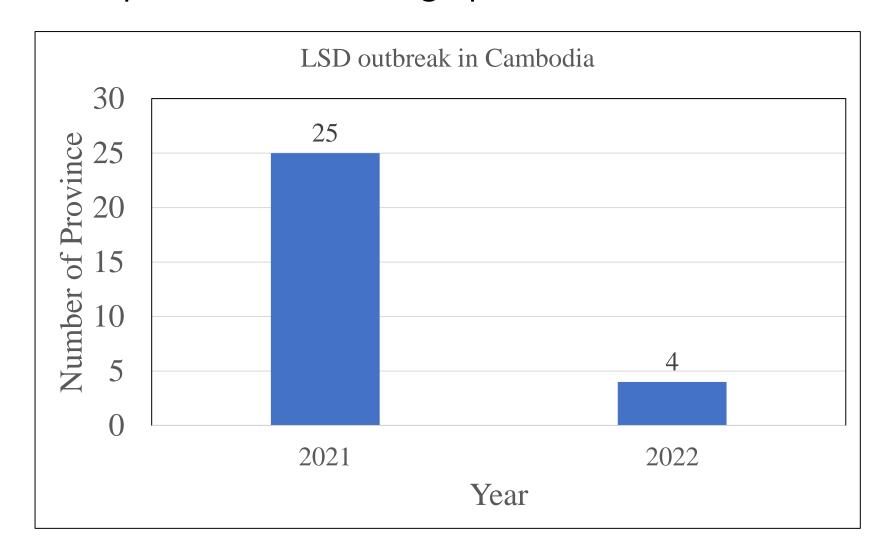

Fourth LSD Coordination Meeting for South-East Asia 28 – 29 November 2023, Bangkok, Thailand

• Temporal distribution – graphs

Spatial distribution on maps

There were cattle and Buffaloes affected by LSD in 2021

| Name of province | Suceptible animal | Sick  | Death | Mortality | Fatality |
|------------------|-------------------|-------|-------|-----------|----------|
| Banteay Meanchey | 27554             | 1095  | 40    | 0.15%     | 4%       |
| Battambang       | 193172            | 5712  | 37    | 0.02%     | 1%       |
| Kampong Cham     | 213735            | 19933 | 178   | 0.08%     | 1%       |
| Kampong Chhnang  | 8746              | 3719  | 33    | 0.38%     | 1%       |
| Kampong Speu     | 108153            | 8137  | 88    | 0.08%     | 1.08%    |
| Kampong Thom     | 215700            | 6784  | 23    | 0.01%     | 0.34%    |
| Kampot           | 30165             | 1483  | 34    | 0.11%     | 2.29%    |
| Kandal           | 51346             | 3480  | 61    | 0.12%     | 1.75%    |
| Koh Kong         | 232               | 33    | 0     | 0.00%     | 0.00%    |
| Kratie           | 42582             | 5303  | 138   | 0.32%     | 2.60%    |
| Mondul Kiri      | 921               | 28    | 0     | 0.00%     | 0.00%    |
| Phnom Penh       | 6054              | 547   | 12    | 0.20%     | 2.19%    |
| Preah Vihear     | 2666              | 849   | 19    | 0.71%     | 2.24%    |
| Prey Veng        | 7035              | 657   | 9     | 0.13%     | 1.37%    |
| Pursat           | 1764              | 569   | 9     | 0.51%     | 1.58%    |

#### There were cattle and Buffaloes affected by LSD in 2021 (Cont)

| Name of province | Suceptible animal | Sick  | Death | Mortality | Fatality |
|------------------|-------------------|-------|-------|-----------|----------|
| Ratanak Kiri     | 1054              | 280   | 2     | 0.19%     | 0.71%    |
| Siemreap         | 2071              | 726   | 3     | 0.14%     | 0.41%    |
| Preah Sihanouk   | 203               | 89    | 2     | 0.99%     | 2.25%    |
| Stung Treng      | 15679             | 126   | 1     | 0.01%     | 0.79%    |
| Svay Rieng       | 6857              | 2136  | 18    | 0.26%     | 0.84%    |
| Takeo            | 282376            | 8074  | 253   | 0.09%     | 3.13%    |
| Oddar Meanchey   | 2587              | 586   | 5     | 0.19%     | 0.85%    |
| Kep              | 15609             | 162   | 5     | 0.03%     | 3.09%    |
| Pailin           | 2332              | 664   | 5     | 0.21%     | 0.75%    |
| Tboung Khmum     | 116014            | 8509  | 99    | 0.09%     | 1.16%    |
| Total            | 1354607           | 79681 | 1074  | 0.08%     | 1.35%    |