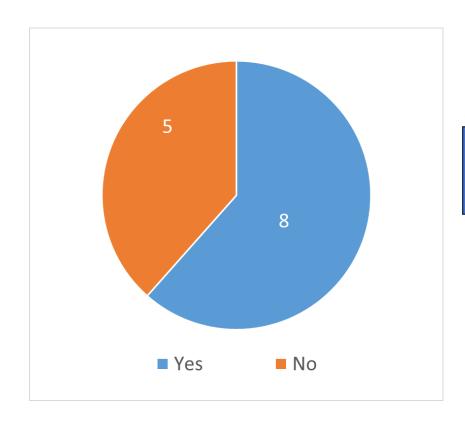

## Have your country procured or produced LSD vaccines?

All 8 Members reported having a formal vaccine registration process

Six Members reported having a emergency process to register vaccine

1 week

1 - 2 years