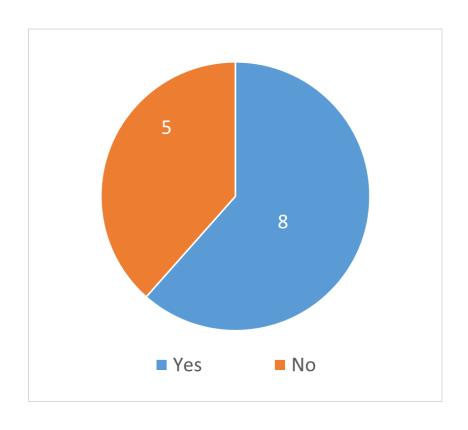

tion of LSD vaccination programmes.





## **Survey Methodology**

- Development of survey questionnaire:
  - WOAH SRRSEA prepared the draft questionnaire
  - Questionnaire further improved with the inputs received from the Core Group and Advisory Group Members
- Questionnaire was shared to the Members in Microsoft Form with a request to submit their response virtually
- Members (13 Members) completed online questionnaire
  - 10 AMS, China, Mongolia and PNG
- Analysis and reporting
  - Three Members LSD Free (Brunei, Philippines & PNG)
  - Five Members did not import/ produced vaccines –
    Three Free countries + Singapore and Myanmar
  - Descriptive analysis performed
  - Report status and situation at the regional level









## Have your country procured or produced LSD vaccines?



All 8 Members reported having a formal vaccine registration process

Six Members reported having a emergency process to register vaccine

1 week

1 - 2 years

3 months

45 days

6 Months

2 month

3 Months

What is the duration of the registration process for LSD vaccines?



Have your country procured or produced LSD vaccines?



Seven Members reported having a formal procurement process

Eight Members reported having emergency process to procure vaccine during incursion of new disease such as LSD

1 Month

1 - 2 Month

2 months

3 Months - 3

**Few Months** 

9 Months??

Not sure?

How long did it take to procure LSD vaccines when you had the first outbreak LSD? (number days, weeks, months)



What are the LSD vaccines currently registered in your country?

| Mongolia  | LSD-NDOLL