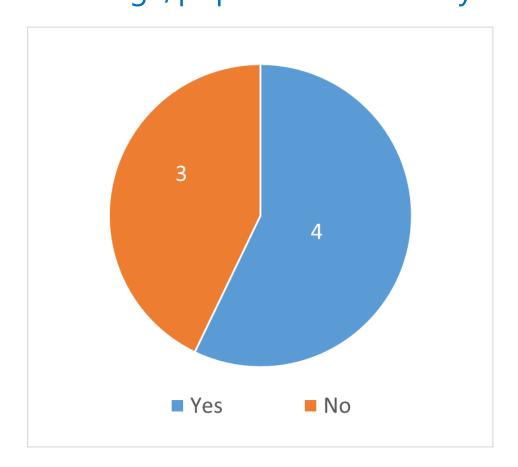

## Have your country procured or produced LSD vaccines?

All 8 Members reported having a formal vaccine registration process

Six Members reported having a emergency process to register vaccine

1 week

1 - 2 years