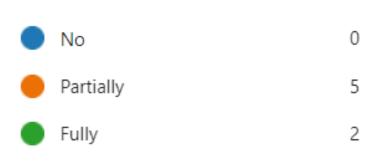

## **LSD Vaccination – Vaccine supply**

40. Are there sufficient vaccine supply to meet the vaccine demand in the country for the vaccination program planned for 2023-24?

If there is no sufficient vaccine supply to meet the vaccine demand, are sufficient funds allocated from the national budget to cover the needs of production or purchase of vaccine?

| Yes - 3 Members      |  |
|----------------------|--|
| Partially - 1 Member |  |
| No - 3 Members       |  |