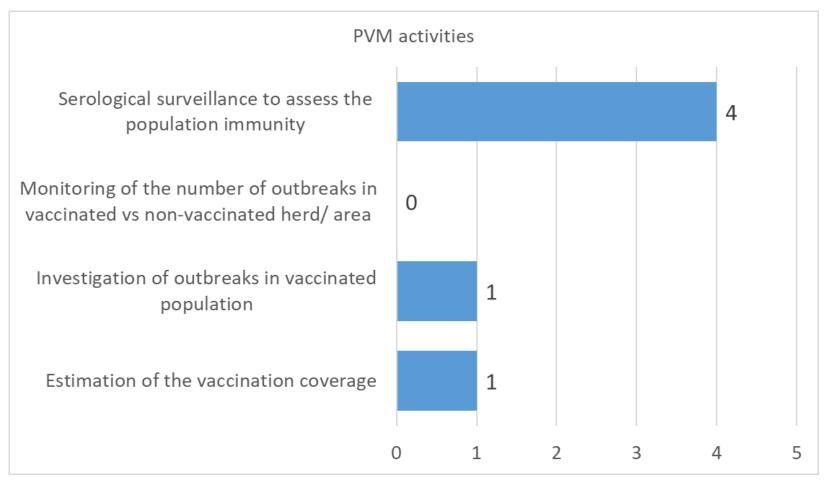

#### LSD Vaccination – Post vaccination monitoring

Six Members reported carrying out PVM activities to determine vaccination program effectiveness

One Member reported LSD outbreak in vaccinated herd

#### LSD Vaccination – vaccination program effectiveness

Is a method implemented to determine vaccination program effectiveness?

If Yes, what system is implemented to verify vaccination coverage and population immunity?

- ✓ Monitoring vaccination records and outbreak reports
- ✓ Post vaccination monitoring
- ✓ Monitoring of the number of outbreaks in vaccinated herd/ area vs non-vaccinated herd/ area and field survey
- ✓ Reporting
- ✓ Monitoring LSD incidences in vaccinated herds, monitoring vaccination coverage, post vaccination serology monitoring