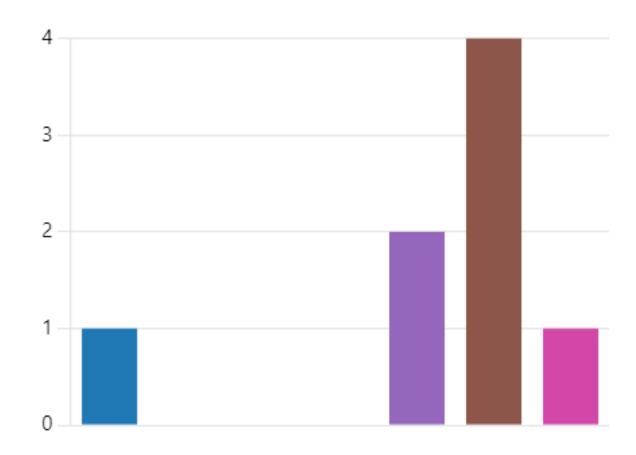

What types of vaccines is available/ procured/ produced for control of LSD in your country?

- Live Attenuated LSDV vaccines/ ... 6
- Live Attenuated Gorgan Goat Po... 1
- Live Attenuated Sheep pox virus... 1
- Inactivated vaccines
- No LSD vaccine available/ procu... 1