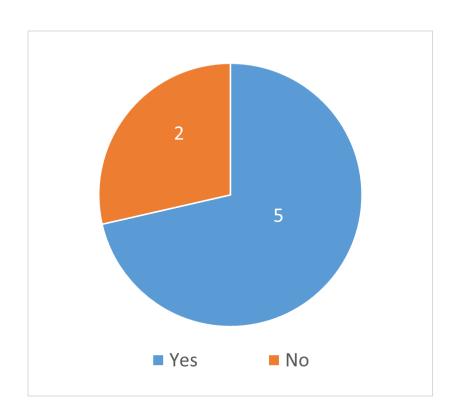

## Have you carried out LSD vaccination in your country?

#### Reasons for not vaccinating

- ✓ No report of LSD cases, LSD free countries
- ✓ Vaccination not considered as susceptible animal population is small and the impact is assessed as low.
- ✓ We don't see the requirement yet