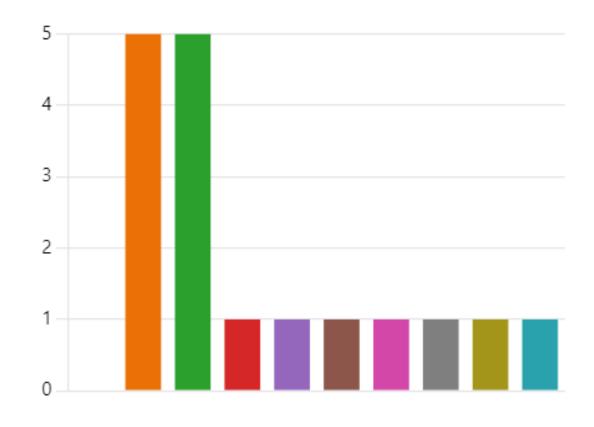

If your country procured live attenuated LSD virus vaccines/ homologous LSDV vaccines (Neethling strain), what are the brand names?

|   | LumpyShield-N®                  | 0 |
|---|---------------------------------|---|
|   | LumpyVax® (MSD)                 | 5 |
| • | MEVAC LSD®                      | 5 |
|   | Bovivax LSD-N®                  | 1 |
|   | Lumpi-ProVacInd®                | 1 |
|   | LSD-NDOLL®                      | 1 |
| • | Lumpyvac®                       | 1 |
|   | Others                          | 1 |
|   | Not procured any live attenuate | 1 |
|   | Locally produced live attenuate | 1 |