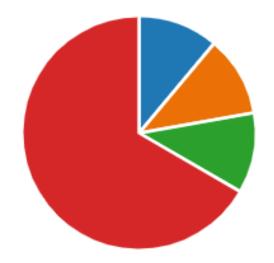

| Yes - 3 Members      |  |
|----------------------|--|
| Partially - 1 Member |  |
| No - 3 Members       |  |