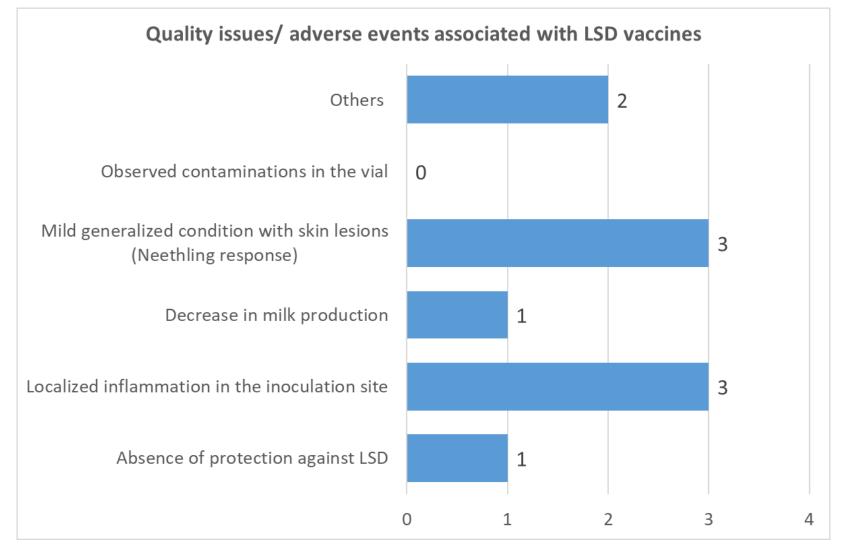

## LSD Vaccination – Quality issues/ adverse events

Have there been any reported quality issues or adverse events associated with LSD vaccines? Do livestock owners complain the side effects of the vaccine?