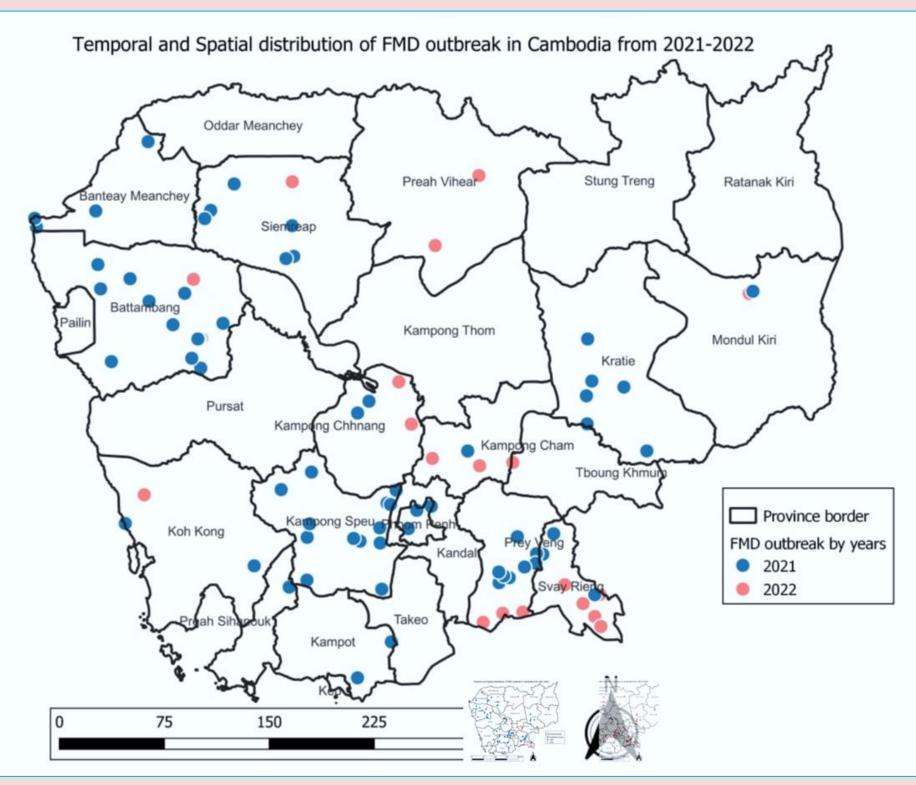

Name: Socheat LIM Position: Vice Chief of Office of Slaughterhouse and Processing

## Temporal and spatial of FMD outbreak in 2021-2022

## **Temporal FMD outbreak distribution**





In 2022, there was no FMD outbreak in January, February and April, but there was at least one outbreak in March, May and June. However, FMD was increasingly started at 5 outbreaks in July and 8 outbreaks in August.

- Legislation
  - Law on Animal Health and Production, MAFF declaration, Pro# 134 178 227 343 and etc.,
- Control Measure
  - Disease outbreak investigation
  - Mobile animal movement control team
  - Animal movement control in outbreak area
  - Check point for inspection of live animal importation from eighboring country

## Capacity Building

Awareness campaign in village level

Technical capacity building to all relevant stackholders
 Bio-security practices

 Spray disinfectant and hygiene practices at farms, slaughterhouse, outbreak area...etc

ONSTRAINTS & Solutions Te