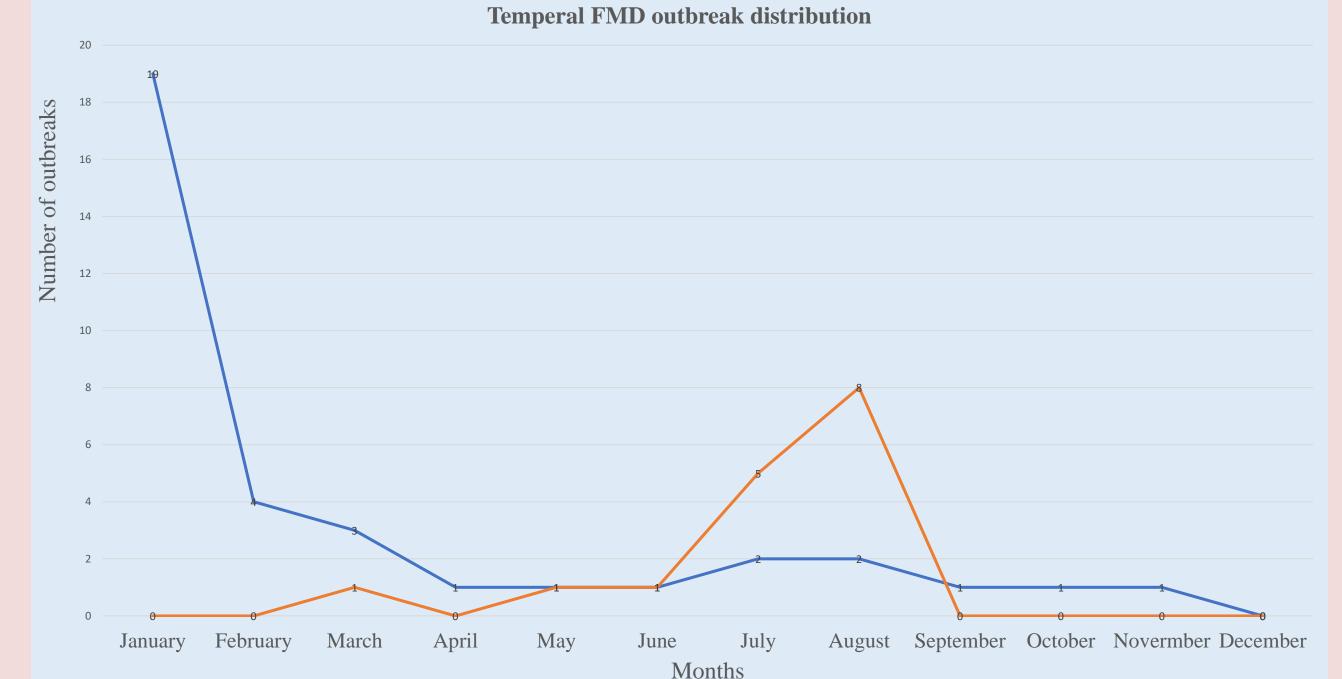

## **Temporal FMD outbreak distribution**

In 2022, there was no FMD outbreak in January, February and April, but there was at least one outbreak in March, May and June. However, FMD was increasingly started at 5 outbreaks in July and 8 outbreaks in August.