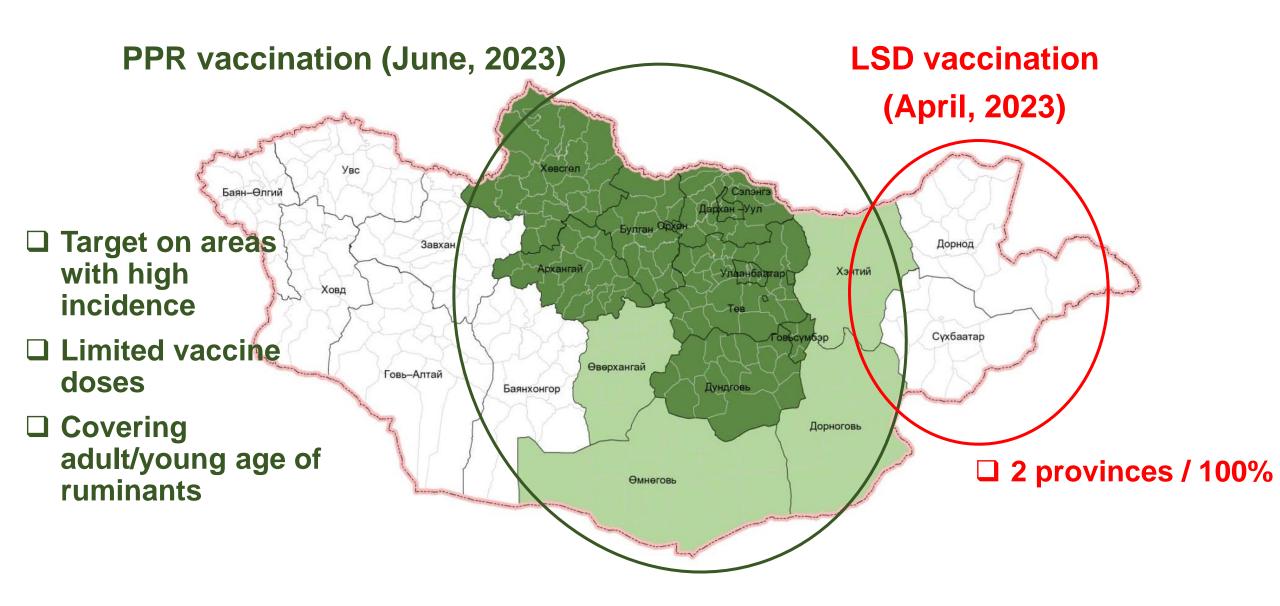

#### **Control measures – Vaccination campaign 2023.5**

#### PPR outbreaks by June, 2023

- Viral infection of PPR is on-going.
- Quarantine and disease controls are taken in affected provinces.

#### LSDV outbreaks in Mongolia (2022 ~)

 No outbreaks are reported in 2023.