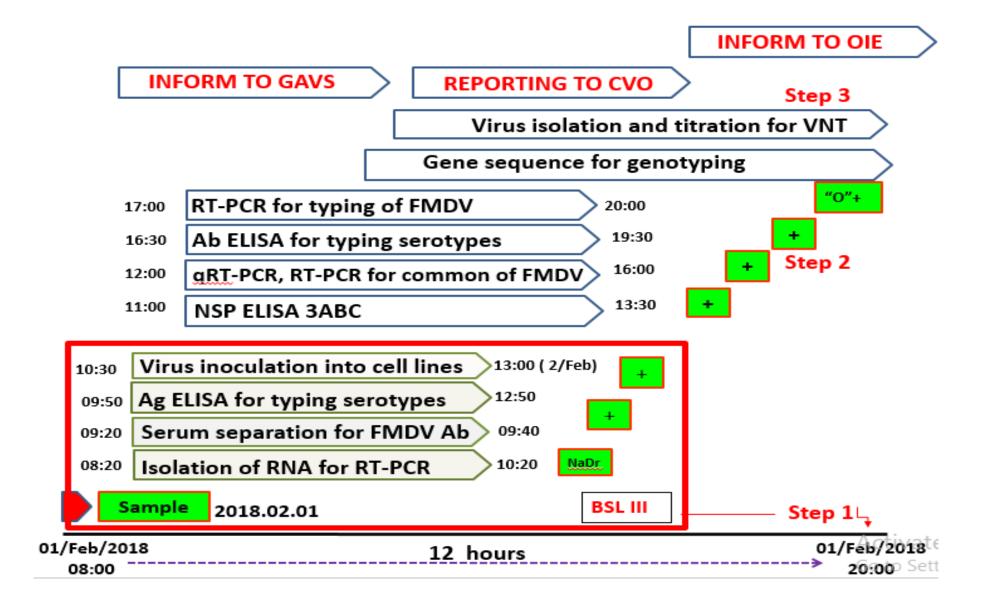

r, rain, fly)



#### First introduction of PPRV ... Wild animals





Mass mortality
(Saiga tatarica mongolica)
January, 2017









#### PPR outbreaks by June, 2023



- Viral infection of PPR is on-going.
- Quarantine and disease controls are taken in affected provinces.



#### First introduction of LSDV in Mongolia (Sep, 2021)



#### LSDV outbreaks in Mongolia (2022 ~)



 No outbreaks are reported in 2023.



#### **Laboratory capacity – TADs diagnosis**

# GOVERNMENT IMPLEMENTING AGENCY GENERAL AUTHORITY FOR VETERINARY SERVICES

#### STATE CENTRAL VETERINARY LABORATORY



- Biosafety laboratory level III
- Molecular Biology Laboratory
- Cell culture laboratory
- Strain bank
- Gene sequencing
- Nucleic acid bank





#### **Laboratory capacity – TADs diagnosis – Quick responce**





## Confirmation by reference labs (2008-2022)





Confirmation by RL

TAD diagnosis

#### Confirmation activity by WOAH reference laboratory:

- \* RUSSIA Vladimir
- **❖** ENGLAND Pirbright
- **❖ JAPAN Hokkaido University**
- **❖** CHINA Harbin institute
- \* AUSTRIA Seibersdorf









#### **Control measures – Vaccination campaign 2023.5**

#### PPR – info sharing & awareness







#### LSD – info sharing & awareness







МАЛЧДАД ЗОРИУЛСАН МЭДЭЭЛЭЛ

#### ҮХРИЙН АРЬС ТОВРУУТАХ ӨВЧНӨӨС УРЬДЧИЛАН СЭРГИЙЛЬЕ!

Үхрийн арьс товруутах өвчин гэж юу вэ?



Зөвхөн үхэр өвчилдөг, вирусээр үүсдэг гоц халдварт өвчин. Хүн өвчлөхгүй.

#### Хэрхэн халдварладаг вэ?

Шумуул, дэлэнч, хачиг гэх мэт цус сорогч шавжид хазуулах үед





Халдвартай үхэр эрүүл сүрэгт нийлснээр; Дундын худаг болон тэжээли