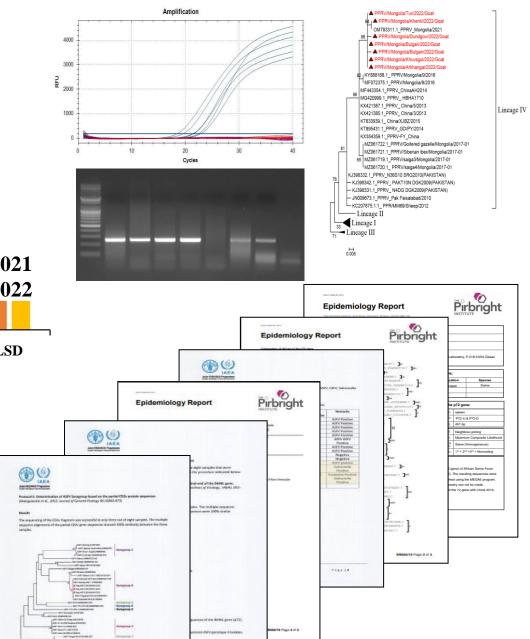

#### Confirmation activity by WOAH reference laboratory:

- \* RUSSIA Vladimir
- **❖** ENGLAND Pirbright
- **❖ JAPAN Hokkaido University**
- **❖** CHINA Harbin institute
- \* AUSTRIA Seibersdorf