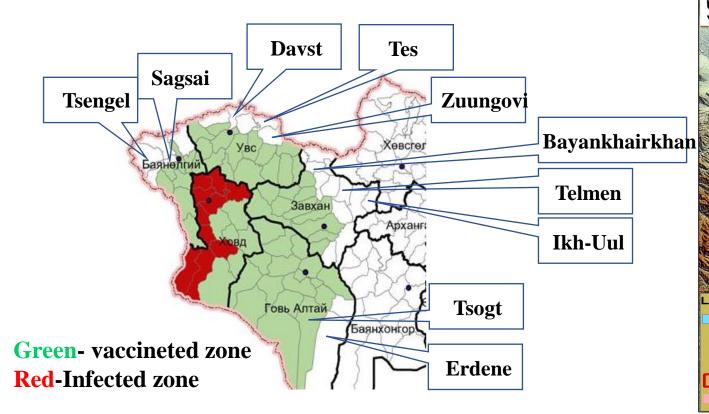

#### First introduction of PPRV ... Wild animals

Mass mortality
(Saiga tatarica mongolica)
January, 2017

#### PPR outbreaks by June, 2023

- Viral infection of PPR is on-going.
- Quarantine and disease controls are taken in affected provinces.