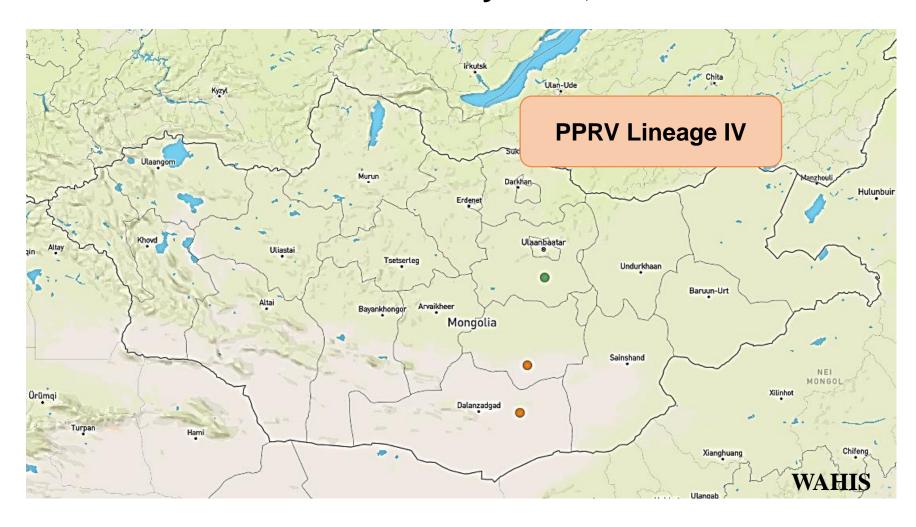

#### First introduction of PPRV ... Wild animals

Mass mortality
(Saiga tatarica mongolica)
January, 2017

#### PPR outbreaks by June, 2023

- Viral infection of PPR is on-going.
- Quarantine and disease controls are taken in affected provinces.