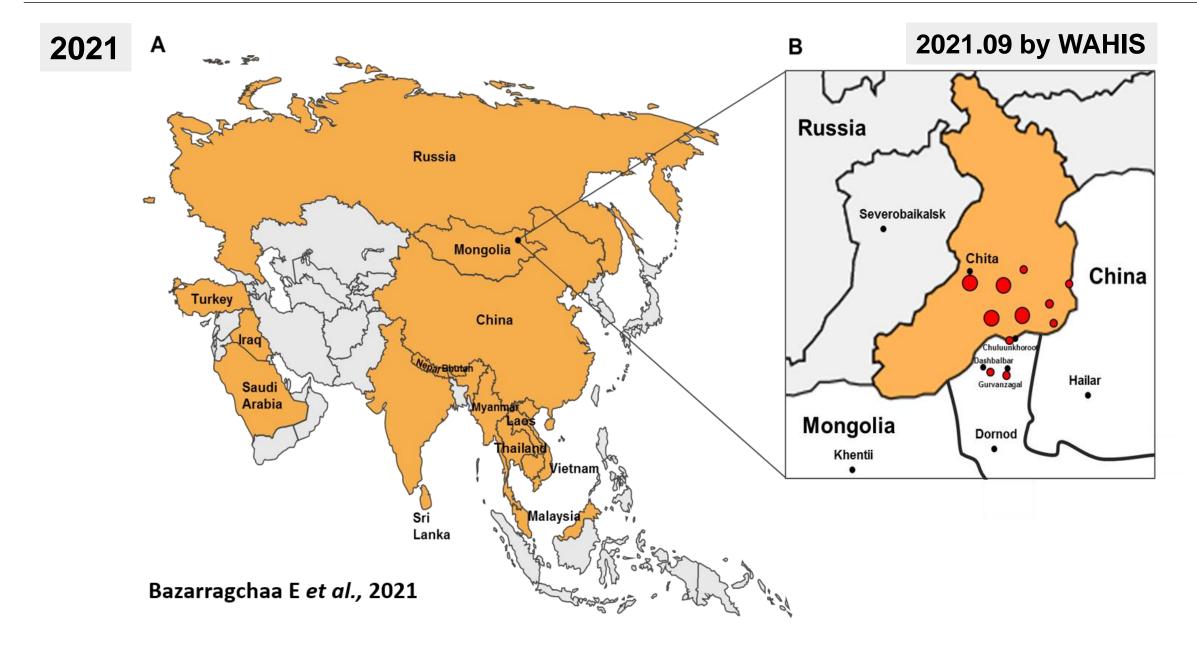

rcher & virologist
State Central Veterinary Laboratory, MONGOLIA

**24.07.2023 Qingdao, P. R. China** 









#### **Introduction - Livestock**



- 1.564 million km<sup>2</sup>
- 21 provinces
- Livestock:

**Total:** 71.7 mil (2022)

- Sheep 46.0%
- Goat 38.8%
- Cattle 7.7%
- Horse 6.8%
- Camel 0.7%

## **Risk pathways for PPR & LSD**

#### **Bordered lines & International ports**



- Animal / human movements
- Wildlife
- Seasonal issues (hot, harsh winter, rain, fly)



#### First introduction of PPRV ... Wild animals





Mass mortality
(Saiga tatarica mongolica)
January, 2017









#### PPR outbreaks by June, 2023



- Viral infection of PPR is on-going.
- Quarantine and disease controls are taken in affected provinces.



#### First introduction of LSDV in Mongolia (Sep, 2021)



#### LSDV outbreaks in Mongolia (2022 ~)



 No outbreaks are reported in 2023.



#### **Laboratory capacity – TADs diagnosis**

# GOVERNMENT IMPLEMENTING AGENCY GENERAL AUTHORITY FOR VETERINARY SERVICES

#### STATE CENTRAL VETERINARY LABORATORY



- Biosafety laboratory level III
- Molecular Biology Laboratory
- Cell culture laboratory
- Strain bank
- Gene sequencing
- Nucleic acid bank





#### **Laboratory capacity – TADs diagnosis – Quick responce**





## Confirmation by reference labs (2008-2022)





Confirmation by RL

TAD diagnosis

#### Confirmation activity by WOAH reference laboratory:

- \* RUSSIA Vladimir
- **❖** ENGLAND Pirbright
- **❖ JAPAN Hokkaido University**
- **❖** CHINA Harbin institute
- \* AUSTRIA Seibersdorf









#### **Control measures – Vaccination campa