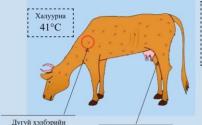

#### Халдварласан малд ямар шинж тэмдэг илрэх вэ?

1-5 см хэмжээтэй товруу, гүвдрүү арьсан

Суга болон цавины булчирхай томорно, хээл

Ам, хамар дотор, уруул, зовхин дотор шархлаа үүснэ.

Арьсанд үүссэн товруу нь хэсэг хугацааны дараа арилах боловч ихэнхдээ гэмтсэн гүн шарх үлдэж, хорхой, шавж цугларч өвчин тархаах нөхцлийг бүрдүүлдэг.