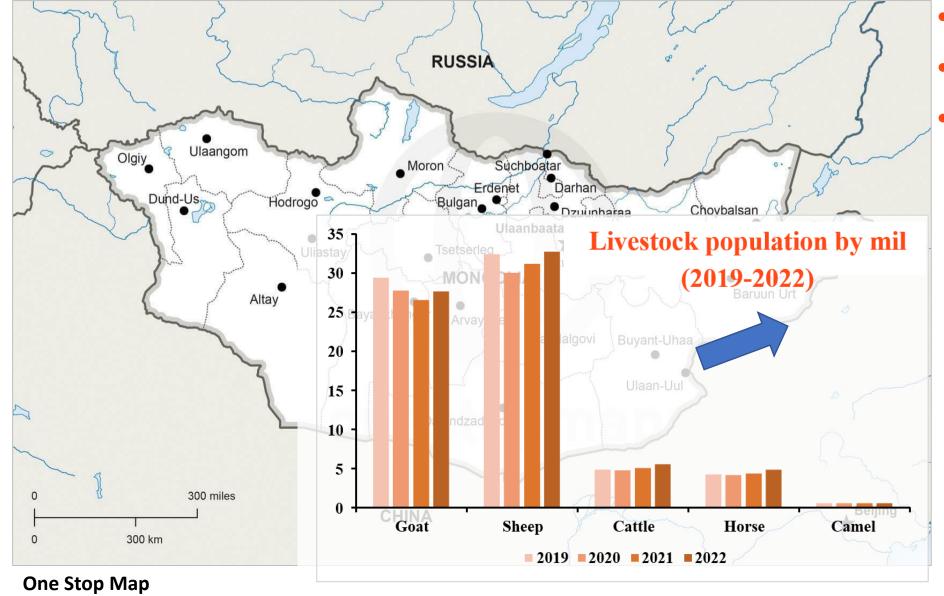

#### **Introduction - Livestock**

- 1.564 million km<sup>2</sup>
- 21 provinces
- Livestock:

**Total:** 71.7 mil (2022)

- Sheep 46.0%
- Goat 38.8%
- Cattle 7.7%
- Horse 6.8%
- Camel 0.7%