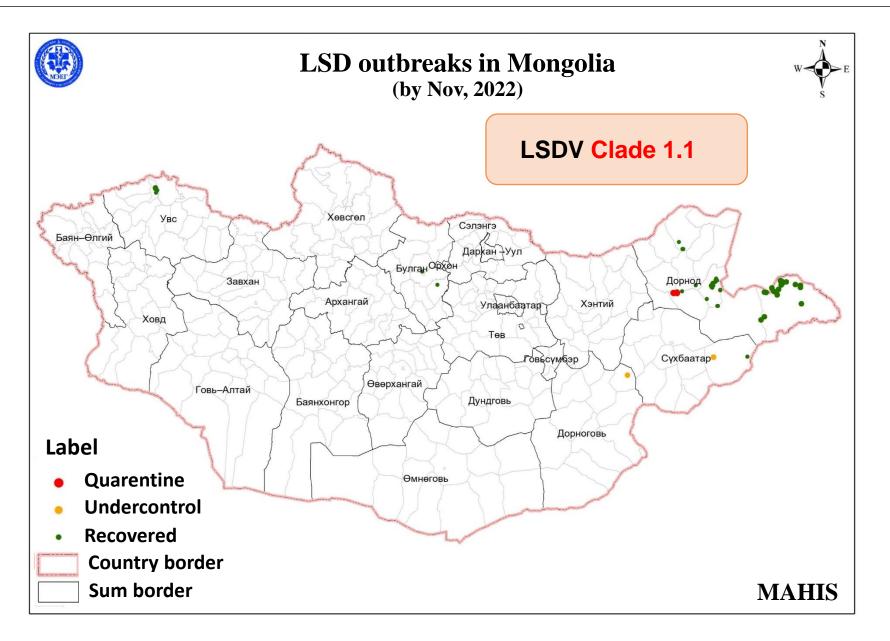

Laboratory, MONGOLIA

**24.07.2023 Qingdao, P. R. China** 









#### **Introduction - Livestock**



- 1.564 million km<sup>2</sup>
- 21 provinces
- Livestock:

**Total:** 71.7 mil (2022)

- Sheep 46.0%
- Goat 38.8%
- Cattle 7.7%
- Horse 6.8%
- Camel 0.7%

## **Risk pathways for PPR & LSD**

#### **Bordered lines & International ports**



- Animal / human movements
- Wildlife
- Seasonal issues (hot, harsh winter, rain, fly)



#### First introduction of PPRV ... Wild animals





Mass mortality
(Saiga tatarica mongolica)
January, 2017









#### PPR outbreaks by June, 2023



- Viral infection of PPR is on-going.
- Quarantine and disease controls are taken in affected provinces.



#### First introduction of LSDV in Mongolia (Sep, 2021)



#### LSDV outbreaks in Mongolia (2022 ~)



 No outbreaks are reported in 2023.



#### **Laboratory capacity – TADs diagnosis**

# GOVERNMENT IMPLEMENTING AGENCY GENERAL AUTHORITY FOR VETERINARY SERVICES

#### STATE CENTRAL VETERINARY LABORATORY



- Biosafety laboratory level III
- Molecular Biology Laboratory
- Cell culture laboratory
- Strain bank
- Gene sequencing
- Nucleic acid bank





#### **Laboratory capacity – TADs diagnosis – Quick responce**





## Confirmation by reference labs (2008-2022)





Confirmation by RL

TAD diagnosis

#### Confirmation activity by WOAH reference laboratory:

- \* RUSSIA Vladimir
- **❖** ENGLAND Pirbright
- **❖ JAPAN Hokkaido University**
- **❖** CHINA Harbin institute
- \* AUSTRIA Seibersdorf









#### **Control measures – Vaccination campaign 2023.5**

#### PPR – info sharing & awar