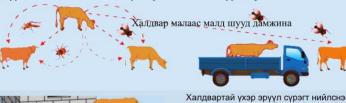

#### Хэрхэн халдварладаг вэ?

Шумуул, дэлэнч, хачиг гэх мэт цус сорогч шавжид хазуулах үед

Халдвартай үхэр эрүүл сүрэгт нийлснээр; Дундын худаг болон тэжээлийн цэгээр; Сүү, үрийн шингэнээр;

Мал эмнэлгийн үйлчилгээгээр (зүү,

Мал, мах, арьс ширний худалдаа зэргээр