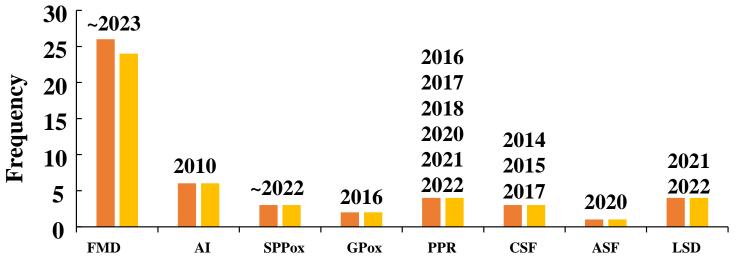

## Confirmation by reference labs (2008-2022)

Confirmation by RL

TAD diagnosis