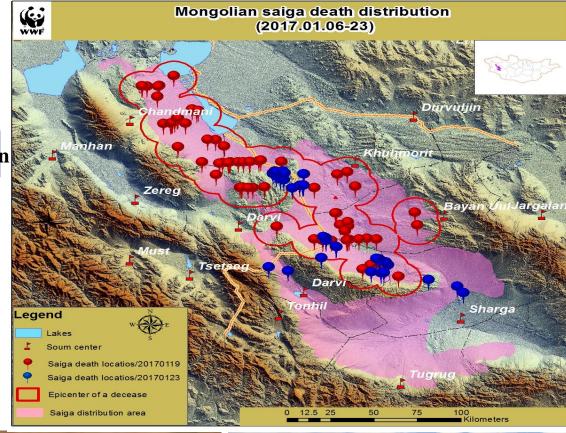

#### First introduction of PPRV ... Wild animals

Mass mortality
(Saiga tatarica mongolica)
January, 2017