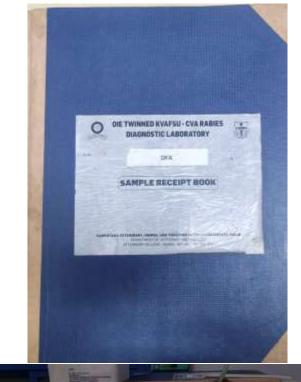

# Sample Receipt Book

- Entry in to the Sample receipt book
- Unique identification number.