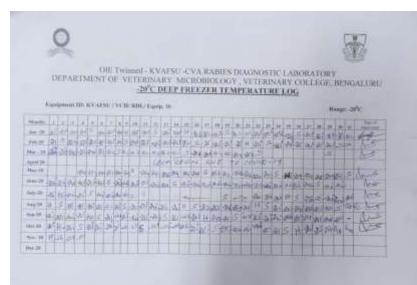

# **Storage of Samples**

- Stored in -20° C deep freezer
- Freezer temperature to be recorded in the temperature log

KARNATAKA VETERINARY, ANIMAL AND FISHERIES SCIENCES UNIVERSITY, BIDAR

KVAFSU CVA RABIES DIAGNOSTIC LABORATORY ()<sup>(2)</sup> OF REFERENCE LABORATORY FOR RABIES DEPARTMENT OF VETERINARY MICROBIOLOGY , VETERINARY COLLEGE, BENGALURU

#### -20°C DEEP FREEZER TEMPERATURE LOG

#### Equipment ID: KVAFSU / VCII/ RDL/ Equip.16

Range: -20"C

| Man-                                                                                                                                          | i | 1 | , | • | 1 | • | • | ** | н | 12 | 34 | .w | * | 17 | 18 |   | 28 | .# | 17 | 14 | 21. | * | 28 | π | 29 | 34 | 31 | Sign of<br>Repervisor |
|-----------------------------------------------------------------------------------------------------------------------------------------------|---|---|---|---|---|---|---|----|---|----|----|----|---|----|----|---|----|----|----|----|-----|---|----|---|----|----|----|-----------------------|
| Mas-<br>2028<br>Jam-<br>2028<br>Jaly-<br>2028<br>Aug-<br>2028<br>Sup-<br>2028<br>Sup-<br>2028<br>Net-<br>3028<br>Dec-<br>3028<br>Dec-<br>3028 |   |   |   |   |   |   |   |    |   |    |    |    |   |    |    |   |    |    |    |    |     |   |    |   |    |    |    |                       |
| July-<br>2039                                                                                                                                 |   |   |   |   |   |   |   |    |   |    |    |    |   |    |    |   |    |    |    |    |     |   |    |   |    |    |    |                       |
| Aisp-<br>28(29                                                                                                                                |   |   |   |   |   |   |   |    |   |    |    |    |   |    |    |   |    |    |    |    |     |   |    |   |    |    |    |                       |
| 54p-<br>2028                                                                                                                                  | 1 |   |   |   |   |   |   |    |   |    |    |    |   |    |    | - |    |    |    |    |     |   |    |   |    |    |    |                       |
| Oct-<br>2020                                                                                                                                  |   |   |   |   |   |   |   |    |   |    |    |    |   |    |    |   |    |    |    |    |     |   |    |   |    |    |    |                       |
| Nan-<br>3828                                                                                                                                  |   |   |   |   |   |   |   |    |   |    |    | _  |   |    |    |   |    |    |    |    |     |   |    |   |    |    |    |                       |
| 10ec-                                                                                                                                         |   |   |   |   |   |   |   |    |   |    |    |    |   |    |    |   |    |    |    |    |     |   |    |   |    |    |    |                       |