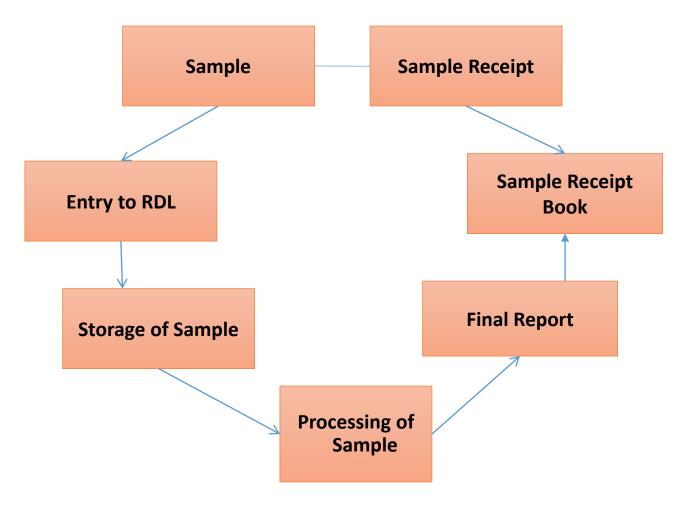

# **Flow of Sample**

# Sample

 Received from the personnel or by post / courier.

# Sample Receipt

- Standardized Format
- Sample details
- Acknowledgement

| nat the | HINE Laboration                                                                       | IMAL AND FISHERIES SCIENCES UNIVERSITY, BIDAR<br>LABIES DIAGNOSTIC LABORATORY<br>OF VETERINARY MICROBIOLOGY<br>.LEGE, HEBBAL, BENGALURU - 560 024<br>FORMAT<br>OF RABIES IN SUSPECTED SAMPLES |
|---------|---------------------------------------------------------------------------------------|-----------------------------------------------------------------------------------------------------------------------------------------------------------------------------------------------|
| 1       | Species of Animal                                                                     |                                                                                                                                                                                               |
| 2       | Stray / Owned                                                                         | Stray Owned                                                                                                                                                                                   |
| 3       | (Name& Address along with Ward No.,<br>if Owned)<br>(Location and Ward No., if Stray) |                                                                                                                                                                                               |
| 4       | Sample Submitted by<br>Name& Address                                                  |                                                                                                                                                                                               |
| 5       | Contact details:                                                                      | E-mail:<br>Phone No.: Mobile No.:                                                                                                                                                             |
| 6       | Reference No.                                                                         |                                                                                                                                                                                               |
| i       | Clinical Signs and Symptoms                                                           |                                                                                                                                                                                               |
| 7       | Gender                                                                                | Male Female                                                                                                                                                                                   |
| 4       | Breed                                                                                 |                                                                                                                                                                                               |
|         | Age                                                                                   |                                                                                                                                                                                               |
| 10      | Colour                                                                                |                                                                                                                                                                                               |
| 11      | Vaccination details                                                                   | Notched / Non-notched                                                                                                                                                                         |
| 12      | Date of Sample collection / Date of<br>Post moriem                                    |                                                                                                                                                                                               |
| 14      | Sample type                                                                           |                                                                                                                                                                                               |

# Sample Receipt Book

- Entry in to the Sample receipt book
- Unique identification number.

# Entry and Exit to the Rabies Diagnostic Laboratory

- Entry is restricted.
- Entry /Exit log book

| St. No.   | <b>ANTE</b>                                                                                                     | NANE                 |                                  |             |                 |
|-----------|-----------------------------------------------------------------------------------------------------------------|----------------------|----------------------------------|-------------|-----------------|
| 微句第       | Intra Date                                                                                                      | Alle                 | PUBLIC OF VISIO                  | SH TINE     | OUT THE DAN     |
| 24.48     | at the farmer                                                                                                   | Cate Laint           | Tak                              | ERPER       | Time of         |
| 1544      | astrotaco                                                                                                       | Fr. Starning         | 224 Julion                       | 1:5500      | + 15 milest     |
| 1250-     | 20/10/200-                                                                                                      | Carity G.            | 2 antire                         | 20590       | a server first  |
| 10570     | 3 /10 / 8 5 A.F.                                                                                                | Asala Shead          | a tour - ada                     | In the Port | 6 all and       |
| 10.52     | 21/14 JANZO                                                                                                     | Sayta and a Canace   | Wanger Store                     | 4.850       | a man for       |
| 053       | 20/10/2022                                                                                                      | The summer           | tite of the head of              | A TO Dan    | 7.52 and        |
| 154       | 2 10 2022                                                                                                       | CAI SIM              | Meaning /                        | TIGAT       | Stowersk        |
| POST      | 42 Teo laron                                                                                                    | N. Marson &          | Lorent.                          | 1.5.5       | P. S. TAN S. S. |
| ait.      | Julie 1202                                                                                                      | Newsel               | Particle 1001                    | THE AN      | 1215 40         |
| 15-1      | Del ipi bill                                                                                                    | South Sullar         | AT FIT                           | R-965       | 100             |
| a         | - ALM France                                                                                                    | C.LU.S.              | fet-                             | 12          | 4:45 6          |
| 100       | 25/11/200                                                                                                       | E.                   | P.F.                             | 11.24       | 4-30 40         |
| 09        | 20[10]===                                                                                                       | Con 11 Community     | Clean of                         | 2 Tor       | and a           |
| 10        | 28 /10/2020                                                                                                     | Sandly, Sultan, Hore | PCR                              | 1. 30       | 1- 700 E        |
| 1         | 53 (re 1402)                                                                                                    | Allph                | us. Alm.                         | 1-177mg     | dit             |
|           | +Slex/anga                                                                                                      |                      | - Charts plante & see shall deal | T-WAY       | 11 000-0        |
| 17        | 23 / 12 Janes                                                                                                   | Jain & Have          | depung                           | 245         | LUGDAT          |
|           | 23/10/40 as                                                                                                     |                      | a wat go - to                    | 10111-      | 6               |
|           | the second se | -the Victor          | STA Heating                      | 1-21.74     | 587PH (1)       |
| <u></u>   | 23510 ( \$===                                                                                                   | Far-Ra. Ca           | tob winter                       | T. miller   | L. Reput        |
| <u>E.</u> | -2 /10/28.R.P                                                                                                   | S. C. Galac          | Oper large                       | Totalka .   | Simonde         |

# **Storage of Samples**

- Stored in -20° C deep freezer
- Freezer temperature to be recorded in the temperature log

KARNATAKA VETERINARY, ANIMAL AND FISHERIES SCIENCES UNIVERSITY, BIDAR

KVAFSU CVA RABIES DIAGNOSTIC LABORATORY ()<sup>(2)</sup> OF REFERENCE LABORATORY FOR RABIES DEPARTMENT OF VETERINARY MICROBIOLOGY , VETERINARY COLLEGE, BENGALURU

#### -20°C DEEP FREEZER TEMPERATURE LOG

#### Equipment ID: KVAFSU / VCII/ RDL/ Equip.16

Range: -20"C

| Man-                                                                                                                                          | i | 1 | , | • | 1 | • | • | ** | н | 12 | 34 | .w | * | 17 | 18 |   | 28 | .# | 17 | 14 | 21. | * | 28 | π | 29 | 34 | 31 | Sign of<br>Repervisor |
|-----------------------------------------------------------------------------------------------------------------------------------------------|---|---|---|---|---|---|---|----|---|----|----|----|---|----|----|---|----|----|----|----|-----|---|----|---|----|----|----|-----------------------|
| Mas-<br>2028<br>Jam-<br>2028<br>Jaly-<br>2028<br>Aug-<br>2028<br>Sup-<br>2028<br>Sup-<br>2028<br>Net-<br>3028<br>Dec-<br>3028<br>Dec-<br>3028 |   |   |   |   |   |   |   |    |   |    |    |    |   |    |    |   |    |    |    |    |     |   |    |   |    |    |    |                       |
| July-<br>2039                                                                                                                                 |   |   |   |   |   |   |   |    |   |    |    |    |   |    |    |   |    |    |    |    |     |   |    |   |    |    |    |                       |
| Aisp-<br>28(29                                                                                                                                |   |   |   |   |   |   |   |    |   |    |    |    |   |    |    |   |    |    |    |    |     |   |    |   |    |    |    |                       |
| 54p-<br>2028                                                                                                                                  | 1 |   |   |   |   |   |   |    |   |    |    |    |   |    |    | - |    |    |    |    |     |   |    |   |    |    |    |                       |
| Oct-<br>2020                                                                                                                                  |   |   |   |   |   |   |   |    |   |    |    |    |   |    |    |   |    |    |    |    |     |   |    |   |    |    |    |                       |
| Nan-<br>3828                                                                                                                                  |   |   |   |   |   |   |   |    |   |    |    | _  |   |    |    |   |    |    |    |    |     |   |    |   |    |    |    |                       |
| 10ec-                                                                                                                                         |   |   |   |   |   |   |   |    |   |    |    |    |   |    |    |   |    |    |    |    |     |   |    |   |    |    |    |                       |

### **Processing of Sample** Entry/Exit to Core Lab

• A Entry and exit Core lab logbook is to be maintained .

| and the second s | 1 million    | 17 - V            | tres and   | time and in           | Saudia               |
|--------------------------------------------------------------------------------------------------------------------------------------------------------------------------------------------------------------------------------------------------------------------------------------------------------------------------------------------------------------------------------------------------------------------------------------------------------------------------------------------------------------------------------------------------------------------------------------------------------------------------------------------------------------------------------------------------------------------------------------------------------------------------------------------------------------------------------------------------------------------------------------------------------------------------------------------------------------------------------------------------------------------------------------------------------------------------------------------------------------------------------------------------------------------------------------------------------------------------------------------------------------------------------------------------------------------------------------------------------------------------------------------------------------------------------------------------------------------------------------------------------------------------------------------------------------------------------------------------------------------------------------------------------------------------------------------------------------------------------------------------------------------------------------------------------------------------------------------------------------------------------------------------------------------------------------------------------------------------------------------------------------------------------------------------------------------------------------------------------------------------------|--------------|-------------------|------------|-----------------------|----------------------|
| ( was allow and an and                                                                                                                                                                                                                                                                                                                                                                                                                                                                                                                                                                                                                                                                                                                                                                                                                                                                                                                                                                                                                                                                                                                                                                                                                                                                                                                                                                                                                                                                                                                                                                                                                                                                                                                                                                                                                                                                                                                                                                                                                                                                                                         | The line     | Detter 1          | CTILE DOT. | CHURCH MEL            | - hard               |
| A A A A A A A A A A A A A A A A A A A                                                                                                                                                                                                                                                                                                                                                                                                                                                                                                                                                                                                                                                                                                                                                                                                                                                                                                                                                                                                                                                                                                                                                                                                                                                                                                                                                                                                                                                                                                                                                                                                                                                                                                                                                                                                                                                                                                                                                                                                                                                                                          |              | Rubulline         |            |                       | and the second state |
| the second se                                                                                                                                                                                                                                                                                                                                                                                                                                                                                                                                                                                                                                                                                                                                                                                                                                                                                                                                                                                                                                                                                                                                                                                                                                                                                                                                                                                                                                                                                                                                                                                                                                                                                                                                                                                                                                                                                                                                                                                                                | ALC and a    | Call and man .    | 2.0.00     |                       | (+                   |
| and the second se                                                                                                                                                                                                                                                                                                                                                                                                                                                                                                                                                                                                                                                                                                                                                                                                                                                                                                                                                                                                                                                                                                                                                                                                                                                                                                                                                                                                                            | Con the dist | 64                | TAL ALL    |                       | and a second         |
| and the second of the second se                                                                                                                                                                                                                                                                                                                                                                                                                                                                                                                                                                                                                                                                                                                                                                                                                                                                                                                                                                                                                                                                                                                                                                                                                                                                                                                                                                                                                            | Q10          |                   | 1.00 000   |                       | 1. Test              |
| and the second s | Mar. Process |                   | A          |                       | 10° PT               |
| a state liberard                                                                                                                                                                                                                                                                                                                                                                                                                                                                                                                                                                                                                                                                                                                                                                                                                                                                                                                                                                                                                                                                                                                                                                                                                                                                                                                                                                                                                                                                                                                                                                                                                                                                                                                                                                                                                                                                                                                                                                                                                                                                                                               | 121          |                   | ALCKAR     |                       | Aprilate             |
| and address Class statements                                                                                                                                                                                                                                                                                                                                                                                                                                                                                                                                                                                                                                                                                                                                                                                                                                                                                                                                                                                                                                                                                                                                                                                                                                                                                                                                                                                                                                                                                                                                                                                                                                                                                                                                                                                                                                                                                                                                                                                                                                                                                                   | STA MAN      |                   | 10.05.000  |                       | Ti                   |
|                                                                                                                                                                                                                                                                                                                                                                                                                                                                                                                                                                                                                                                                                                                                                                                                                                                                                                                                                                                                                                                                                                                                                                                                                                                                                                                                                                                                                                                                                                                                                                                                                                                                                                                                                                                                                                                                                                                                                                                                                                                                                                                                |              | the               | 110000     |                       | aline -              |
| to Male Harris A                                                                                                                                                                                                                                                                                                                                                                                                                                                                                                                                                                                                                                                                                                                                                                                                                                                                                                                                                                                                                                                                                                                                                                                                                                                                                                                                                                                                                                                                                                                                                                                                                                                                                                                                                                                                                                                                                                                                                                                                                                                                                                               | 21 A 44.00   | 410               | a nater    |                       | Sheet.               |
| R. M/ATH CHARLE O                                                                                                                                                                                                                                                                                                                                                                                                                                                                                                                                                                                                                                                                                                                                                                                                                                                                                                                                                                                                                                                                                                                                                                                                                                                                                                                                                                                                                                                                                                                                                                                                                                                                                                                                                                                                                                                                                                                                                                                                                                                                                                              |              | 1114              | 18,12,800  | 16-17                 | -                    |
| a train me                                                                                                                                                                                                                                                                                                                                                                                                                                                                                                                                                                                                                                                                                                                                                                                                                                                                                                                                                                                                                                                                                                                                                                                                                                                                                                                                                                                                                                                                                                                                                                                                                                                                                                                                                                                                                                                                                                                                                                                                                                                                                                                     |              |                   | -          | -                     | A.                   |
| and the second se                                                                                                                                                                                                                                                                                                                                                                                                                                                                                                                                                                                                                                                                                                                                                                                                                                                                                                                                                                                                                                                                                                                                                                                                                                                                                                                                                                                                                            | 27.0         | 1841              | 100        | 1                     | ( and less           |
|                                                                                                                                                                                                                                                                                                                                                                                                                                                                                                                                                                                                                                                                                                                                                                                                                                                                                                                                                                                                                                                                                                                                                                                                                                                                                                                                                                                                                                                                                                                                                                                                                                                                                                                                                                                                                                                                                                                                                                                                                                                                                                                                | 16-2 Review. | e14               | -          | 1 22                  | : Thinkel            |
|                                                                                                                                                                                                                                                                                                                                                                                                                                                                                                                                                                                                                                                                                                                                                                                                                                                                                                                                                                                                                                                                                                                                                                                                                                                                                                                                                                                                                                                                                                                                                                                                                                                                                                                                                                                                                                                                                                                                                                                                                                                                                                                                | - 27.3 ertis | 11.000            | -          | - alter               | Same an              |
|                                                                                                                                                                                                                                                                                                                                                                                                                                                                                                                                                                                                                                                                                                                                                                                                                                                                                                                                                                                                                                                                                                                                                                                                                                                                                                                                                                                                                                                                                                                                                                                                                                                                                                                                                                                                                                                                                                                                                                                                                                                                                                                                | an interest  | HEE -             | m          | 1                     | Nes                  |
| a table from                                                                                                                                                                                                                                                                                                                                                                                                                                                                                                                                                                                                                                                                                                                                                                                                                                                                                                                                                                                                                                                                                                                                                                                                                                                                                                                                                                                                                                                                                                                                                                                                                                                                                                                                                                                                                                                                                                                                                                                                                                                                                                                   | TIAL AND     | 1                 | 14520      | 1                     | The second           |
| 18 ACR                                                                                                                                                                                                                                                                                                                                                                                                                                                                                                                                                                                                                                                                                                                                                                                                                                                                                                                                                                                                                                                                                                                                                                                                                                                                                                                                                                                                                                                                                                                                                                                                                                                                                                                                                                                                                                                                                                                                                                                                                                                                                                                         | - 21/24      |                   | 1010       | 1                     | NR-SER.              |
| and - Vinter C P                                                                                                                                                                                                                                                                                                                                                                                                                                                                                                                                                                                                                                                                                                                                                                                                                                                                                                                                                                                                                                                                                                                                                                                                                                                                                                                                                                                                                                                                                                                                                                                                                                                                                                                                                                                                                                                                                                                                                                                                                                                                                                               |              | 1109              | ULTS.      | 1000                  | attent               |
| 2 shereing the wells a                                                                                                                                                                                                                                                                                                                                                                                                                                                                                                                                                                                                                                                                                                                                                                                                                                                                                                                                                                                                                                                                                                                                                                                                                                                                                                                                                                                                                                                                                                                                                                                                                                                                                                                                                                                                                                                                                                                                                                                                                                                                                                         |              | 1141              | 115.00     |                       | the.                 |
| The stan Hunder                                                                                                                                                                                                                                                                                                                                                                                                                                                                                                                                                                                                                                                                                                                                                                                                                                                                                                                                                                                                                                                                                                                                                                                                                                                                                                                                                                                                                                                                                                                                                                                                                                                                                                                                                                                                                                                                                                                                                                                                                                                                                                                | 1 1 H        | 190               | 1.050      | and the second        | Children -           |
| 23 Eligned & Alies                                                                                                                                                                                                                                                                                                                                                                                                                                                                                                                                                                                                                                                                                                                                                                                                                                                                                                                                                                                                                                                                                                                                                                                                                                                                                                                                                                                                                                                                                                                                                                                                                                                                                                                                                                                                                                                                                                                                                                                                                                                                                                             | GIT AND AND  | 141 44            |            | _                     | 14 10-               |
| 26 more server                                                                                                                                                                                                                                                                                                                                                                                                                                                                                                                                                                                                                                                                                                                                                                                                                                                                                                                                                                                                                                                                                                                                                                                                                                                                                                                                                                                                                                                                                                                                                                                                                                                                                                                                                                                                                                                                                                                                                                                                                                                                                                                 | Q10 Comilles |                   | HELP AND   |                       | and a designed to    |
| State of the second state  | Cir and some |                   |            | and the second        | and the second       |
| - 1                                                                                                                                                                                                                                                                                                                                                                                                                                                                                                                                                                                                                                                                                                                                                                                                                                                                                                                                                                                                                                                                                                                                                                                                                                                                                                                                                                                                                                                                                                                                                                                                                                                                                                                                                                                                                                                                                                                                                                                                                                                                                                                            | CM THE STAR  |                   |            |                       | and the second       |
| the first and the first of the literature of the |              | 184.185 940       | 2.31.21    | and the second second | and the second of    |
| 1 Alex 2-2- Grander                                                                                                                                                                                                                                                                                                                                                                                                                                                                                                                                                                                                                                                                                                                                                                                                                                                                                                                                                                                                                                                                                                                                                                                                                                                                                                                                                                                                                                                                                                                                                                                                                                                                                                                                                                                                                                                                                                                                                                                                                                                                                                            | ALL OF ISL   | 100 - 100 - 100 A |            | 1.5.27 5-             |                      |
|                                                                                                                                                                                                                                                                                                                                                                                                                                                                                                                                                                                                                                                                                                                                                                                                                                                                                                                                                                                                                                                                                                                                                                                                                                                                                                                                                                                                                                                                                                                                                                                                                                                                                                                                                                                                                                                                                                                                                                                                                                                                                                                                | 4 and        | 100               | A 43 441   | 10 125 Em             | I I I I I I          |