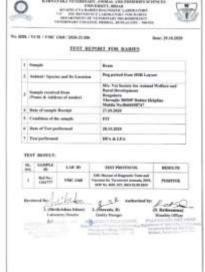

# Sample Receipt

- Standardized Format
- Sample details
- Acknowledgement

| nat the | HINE Laboration                                                                       | IMAL AND FISHERIES SCIENCES UNIVERSITY, BIDAR<br>LABIES DIAGNOSTIC LABORATORY<br>OF VETERINARY MICROBIOLOGY<br>.LEGE, HEBBAL, BENGALURU - 560 024<br>FORMAT<br>OF RABIES IN SUSPECTED SAMPLES |
|---------|---------------------------------------------------------------------------------------|-----------------------------------------------------------------------------------------------------------------------------------------------------------------------------------------------|
| 1       | Species of Animal                                                                     |                                                                                                                                                                                               |
| 2       | Stray / Owned                                                                         | Stray Owned                                                                                                                                                                                   |
| 3       | (Name& Address along with Ward No.,<br>if Owned)<br>(Location and Ward No., if Stray) |                                                                                                                                                                                               |
| 4       | Sample Submitted by<br>Name& Address                                                  |                                                                                                                                                                                               |
| 5       | Contact details:                                                                      | E-mail:<br>Phone No.: Mobile No.:                                                                                                                                                             |
| 6       | Reference No.                                                                         |                                                                                                                                                                                               |
| i       | Clinical Signs and Symptoms                                                           |                                                                                                                                                                                               |
| 7       | Gender                                                                                | Male Female                                                                                                                                                                                   |
| 4       | Breed                                                                                 |                                                                                                                                                                                               |
|         | Age                                                                                   |                                                                                                                                                                                               |
| 10      | Colour                                                                                |                                                                                                                                                                                               |
| 11      | Vaccination details                                                                   | Notched / Non-notched                                                                                                                                                                         |
| 12      | Date of Sample collection / Date of<br>Post moriem                                    |                                                                                                                                                                                               |
| 14      | Sample type                                                                           |                                                                                                                                                                                               |