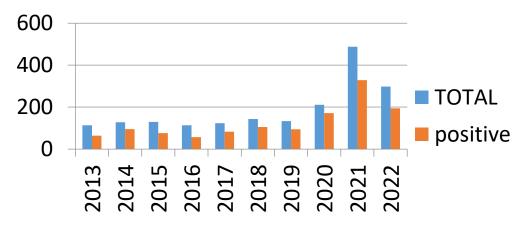

|

- Daily Routine is being recorded
  - Samples tested
  - Type of samples
  - Procedure
  - Result

### **Data Base**





| Α        | В             | С              | D            | E             | F                   | G        | н       | I         | J     | K      | L        | М     | N   | 0   | Р         | Q          | R         |
|----------|---------------|----------------|--------------|---------------|---------------------|----------|---------|-----------|-------|--------|----------|-------|-----|-----|-----------|------------|-----------|
| Id       | Reference No  | Date of Sample | Date of Test | dress of send | Locatn of the Anima | zone     | State   | own/Stray | AGE   | gender | Species/ | Breed | DFA | LFA | Symtoms   |            |           |
| VMC 1294 | 28/07.09.2020 | 07.09.2020     | 08.09.2020   | RADHIKA       | BIDADI              | RR.NAGAF | KARNATA | STRAY     | 2Y    | FEMAL