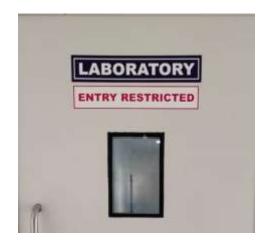

# Entry and Exit to the Rabies Diagnostic Laboratory

- Entry is restricted.
- Entry /Exit log book

| St. No.   | <b>ANTE</b>                                                                                                     | NANE                 |                                  |             |                 |
|-----------|-----------------------------------------------------------------------------------------------------------------|----------------------|----------------------------------|-------------|-----------------|
| 微句第       | Intra Date                                                                                                      | Alle                 | PUBLIC OF VISIO                  | SH TINE     | OUT THE DAN     |
| 24.48     | at the farmer                                                                                                   | Cate Laint           | Tak                              | ERPER       | Time of         |
| 1544      | astrotaco                                                                                                       | Fr. Starning         | 224 Julion                       | 1:5500      | + 15 milest     |
| 1250-     | 20/10/200-                                                                                                      | Carity G.            | 2 antire                         | 20590       | a server first  |
| 10570     | 3 /10 / 8 5 A.F.                                                                                                | Asala Shead          | a tour - ada                     | In the Port | 6 all and       |
| 10.52     | 21/14 JANZO                                                                                                     | Sayta and a Canace   | Wanger Store                     | 4.850       | a man for       |
| 053       | 20/10/2022                                                                                                      | The summer           | tite of the head of              | A TO Dan    | 7.52 and        |
| 154       | 2 10 2022                                                                                                       | CAI SIM              | Meaning /                        | TIGAT       | Stowersk        |
| POST      | 42 Teo laron                                                                                                    | N. Marson &          | Lorent.                          | 1.5.5       | P. S. TAN S. S. |
| ait.      | Julie 1202                                                                                                      | Newsel               | Particle 1001                    | THE AN      | 1215 40         |
| 15-1      | Del ipi bill                                                                                                    | South Sullar         | AT FIT                           | R-965       | 100             |
| a         | - ALM France                                                                                                    | C.LU.S.              | fet-                             | 12          | 4:45 6          |
| 100       | 25/11/200                                                                                                       | E.                   | P.F.                             | 11.24       | 4-30 40         |
| 09        | 20[10]===                                                                                                       | Con 11 Community     | Clean of                         | 2 Tor       | and a           |
| 10        | 28 /10/2020                                                                                                     | Sandly, Sultan, Hore | PCR                              | 1. 30       | 1- 700 E        |
| 1         | 53 (re 1402)                                                                                                    | Allph                | us. Alm.                         | 1-177mg     | dit             |
|           | +Slex/anga                                                                                                      |                      | - Charts plante & see shall deal | T-WAY       | 11 000-0        |
| 17        | 23 / 12 Janes                                                                                                   | Jain & Have          | depung                           | 245         | LUGDAT          |
|           | 23/10/40 as                                                                                                     |                      | a wat go - to                    | 10111-      | 6               |
|           | the second se | -the Victor          | STA Heating                      | 1-21.74     | 587PH (1)       |
| <u></u>   | 23510 ( \$===                                                                                                   | Far-Ra. Ca           | tob winter                       | T. miller   | L. Reput        |
| <u>E.</u> | -2 /10/28.R.P                                                                                                   | S. C. Galac          | Oper large                       | Totalka .   | Simonde         |